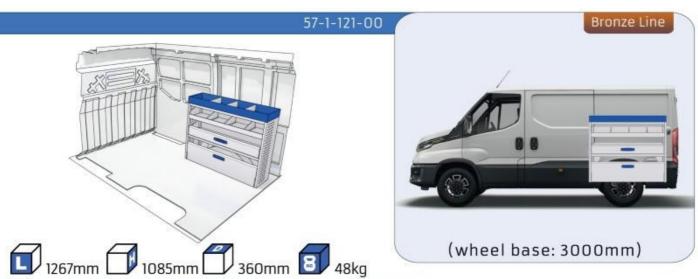

#### **DAILY**

MODULES:

WHEEL BASE:3000mm 6-7 WHEEL BASE:3520mm 8-9 WHEEL BASE:4100mm 10-11 WHEEL BASE:4100mm LONG 12-14

UW VERKOOP PUNT: