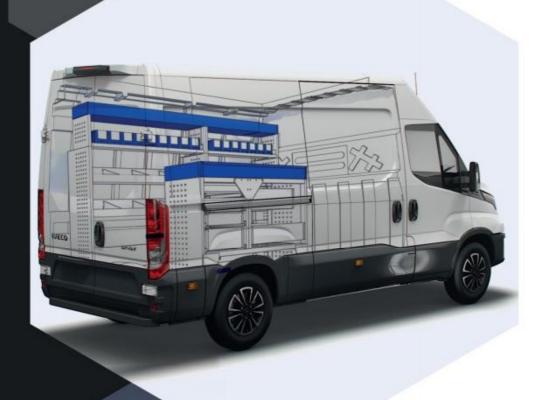

#### **VAN CARE PRODUCTS**

Van Care products are innovative, lightweight and durable. All products are made of ultra-high strength materials, resulting in minimal weight and maximum loading capacity.

COST REDUCTION

#### **DAILY**

MODULES:

WHEEL BASE:3000mm 6-7 WHEEL BASE:3520mm 8-9 WHEEL BASE:4100mm 10-11 WHEEL BASE:4100mm LONG 12-14

UW VERKOOP PUNT: