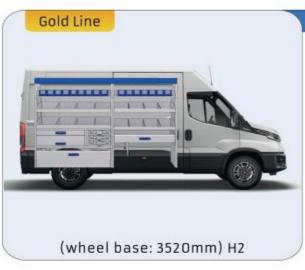

#### **DAILY**

MODULES:

WHEEL BASE:3000mm 6-7 WHEEL BASE:3520mm 8-9 WHEEL BASE:4100mm 10-11 WHEEL BASE:4100mm LONG 12-14

UW VERKOOP PUNT: