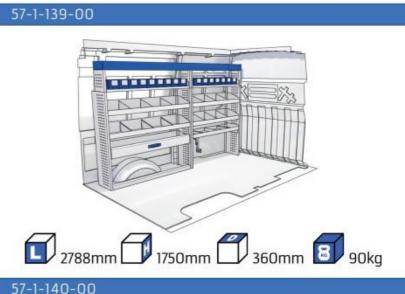

#### **DAILY**

MODULES:

WHEEL BASE:3000mm 6-7 WHEEL BASE:3520mm 8-9 WHEEL BASE:4100mm 10-11 WHEEL BASE:4100mm LONG 12-14

UW VERKOOP PUNT: