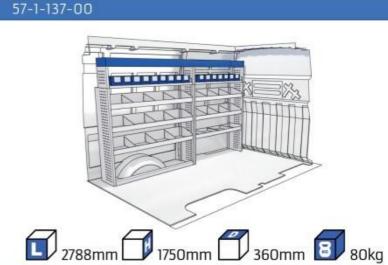

#### **DAILY**

MODULES:

WHEEL BASE:3000mm 6-7 WHEEL BASE:3520mm 8-9 WHEEL BASE:4100mm 10-11 WHEEL BASE:4100mm LONG 12-14

UW VERKOOP PUNT: