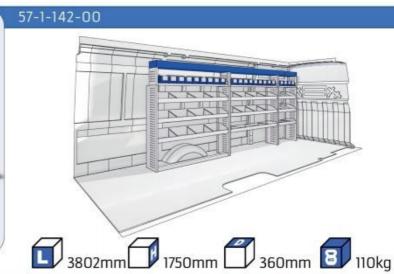

#### **DAILY**

MODULES:

WHEEL BASE:3000mm 6-7 WHEEL BASE:3520mm 8-9 WHEEL BASE:4100mm 10-11 WHEEL BASE:4100mm LONG 12-14

UW VERKOOP PUNT: