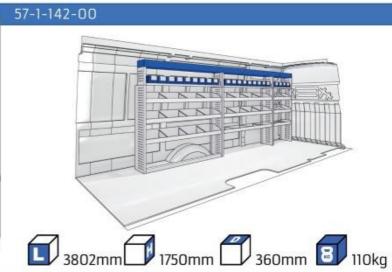

#### **CONTENT LIST:**

#### **DAILY**

MODULES:

WHEEL BASE:3000mm 6-7 WHEEL BASE:3520mm 8-9 WHEEL BASE:4100mm 10-11 WHEEL BASE:4100mm LONG 12-14

UW VERKOOP PUNT: