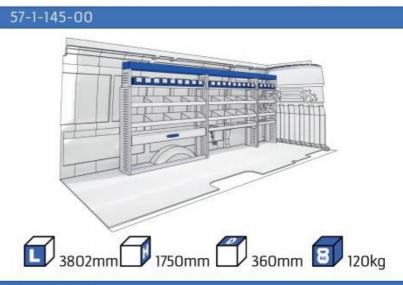

#### **CONTENT LIST:**

#### **DAILY**

MODULES:

WHEEL BASE:3000mm 6-7 WHEEL BASE:3520mm 8-9 WHEEL BASE:4100mm 10-11 WHEEL BASE:4100mm LONG 12-14

UW VERKOOP PUNT: