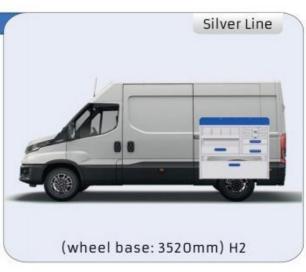

#### **DAILY**

MODULES:

WHEEL BASE:3000mm 6-7 WHEEL BASE:3520mm 8-9 WHEEL BASE:4100mm 10-11 WHEEL BASE:4100mm LONG 12-14

UW VERKOOP PUNT: