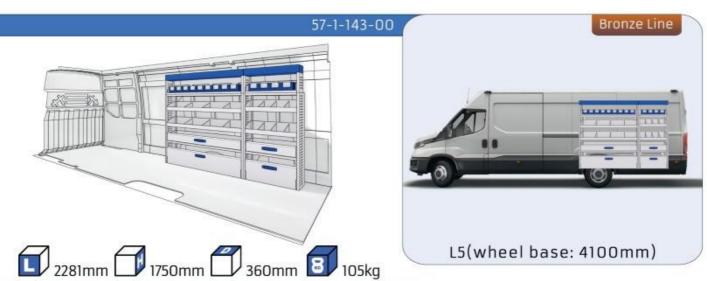

#### **DAILY**

MODULES:

WHEEL BASE:3000mm 6-7 WHEEL BASE:3520mm 8-9 WHEEL BASE:4100mm 10-11 WHEEL BASE:4100mm LONG 12-14

UW VERKOOP PUNT: