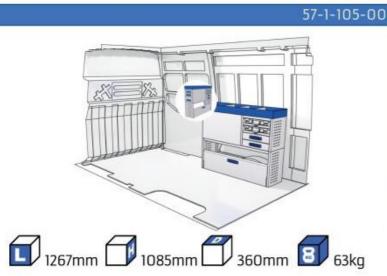

#### **CONTENT LIST:**

#### **DAILY**

MODULES:

WHEEL BASE:3000mm 6-7 WHEEL BASE:3520mm 8-9 WHEEL BASE:4100mm 10-11 WHEEL BASE:4100mm LONG 12-14

UW VERKOOP PUNT: