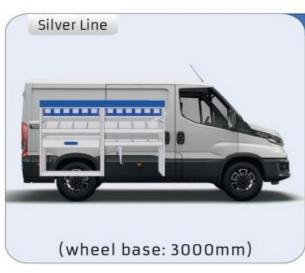

#### **DAILY**

MODULES:

WHEEL BASE:3000mm 6-7 WHEEL BASE:3520mm 8-9 WHEEL BASE:4100mm 10-11 WHEEL BASE:4100mm LONG 12-14

UW VERKOOP PUNT: