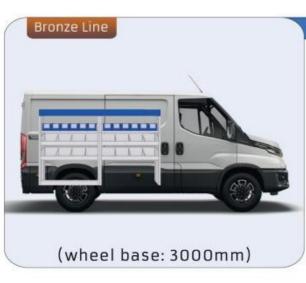

#### **DAILY**

MODULES:

WHEEL BASE:3000mm 6-7 WHEEL BASE:3520mm 8-9 WHEEL BASE:4100mm 10-11 WHEEL BASE:4100mm LONG 12-14

UW VERKOOP PUNT: