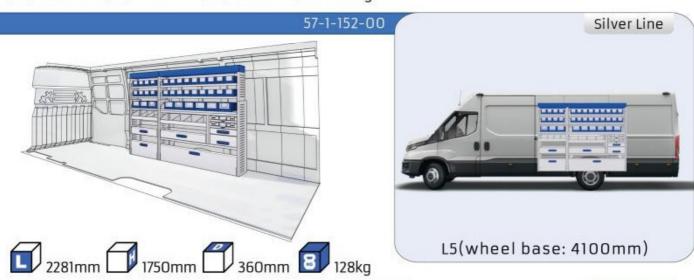

#### **DAILY**

MODULES:

WHEEL BASE:3000mm 6-7 WHEEL BASE:3520mm 8-9 WHEEL BASE:4100mm 10-11 WHEEL BASE:4100mm LONG 12-14

UW VERKOOP PUNT: