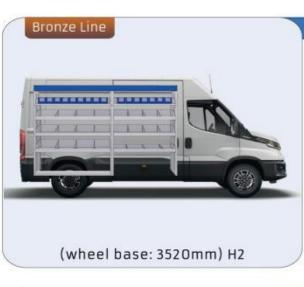

#### **DAILY**

MODULES:

WHEEL BASE:3000mm 6-7 WHEEL BASE:3520mm 8-9 WHEEL BASE:4100mm 10-11 WHEEL BASE:4100mm LONG 12-14

UW VERKOOP PUNT: