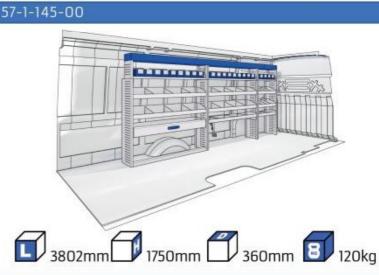

#### **DAILY**

MODULES:

WHEEL BASE:3000mm 6-7 WHEEL BASE:3520mm 8-9 WHEEL BASE:4100mm 10-11 WHEEL BASE:4100mm LONG 12-14

UW VERKOOP PUNT: