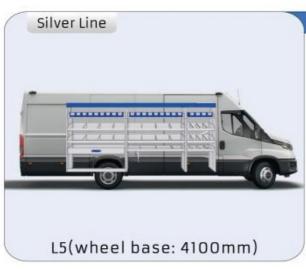

#### **DAILY**

MODULES:

WHEEL BASE:3000mm 6-7 WHEEL BASE:3520mm 8-9 WHEEL BASE:4100mm 10-11 WHEEL BASE:4100mm LONG 12-14

UW VERKOOP PUNT: