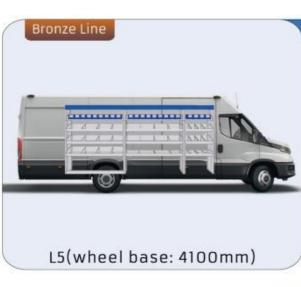

#### **DAILY**

MODULES:

WHEEL BASE:3000mm 6-7 WHEEL BASE:3520mm 8-9 WHEEL BASE:4100mm 10-11 WHEEL BASE:4100mm LONG 12-14

UW VERKOOP PUNT: