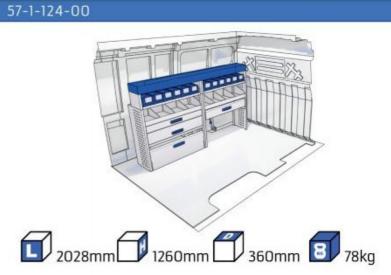

#### **DAILY**

MODULES:

WHEEL BASE:3000mm 6-7 WHEEL BASE:3520mm 8-9 WHEEL BASE:4100mm 10-11 WHEEL BASE:4100mm LONG 12-14

UW VERKOOP PUNT: