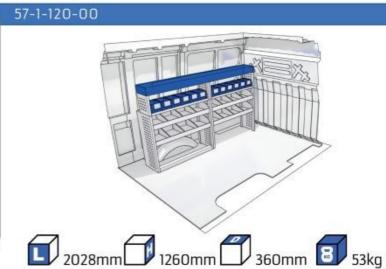

#### **DAILY**

MODULES:

WHEEL BASE:3000mm 6-7 WHEEL BASE:3520mm 8-9 WHEEL BASE:4100mm 10-11 WHEEL BASE:4100mm LONG 12-14

UW VERKOOP PUNT: