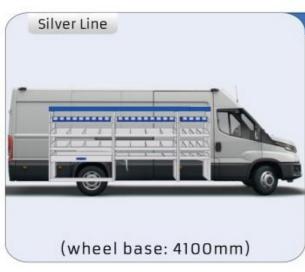

#### **DAILY**

MODULES:

WHEEL BASE:3000mm 6-7 WHEEL BASE:3520mm 8-9 WHEEL BASE:4100mm 10-11 WHEEL BASE:4100mm LONG 12-14

UW VERKOOP PUNT: