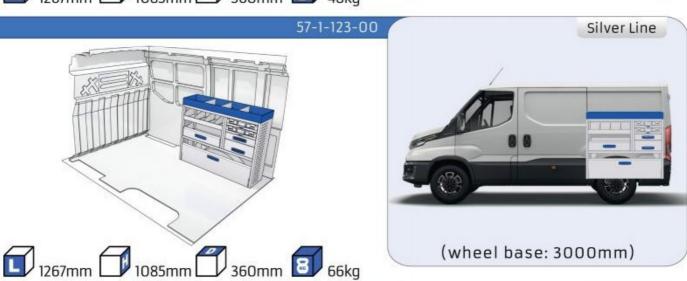

#### **DAILY**

MODULES:

WHEEL BASE:3000mm 6-7 WHEEL BASE:3520mm 8-9 WHEEL BASE:4100mm 10-11 WHEEL BASE:4100mm LONG 12-14

UW VERKOOP PUNT: