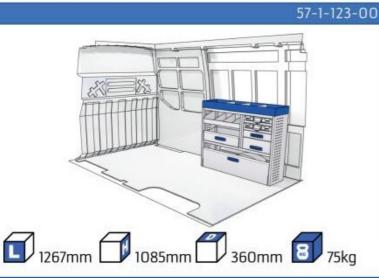

#### **DAILY**

MODULES:

WHEEL BASE:3000mm 6-7 WHEEL BASE:3520mm 8-9 WHEEL BASE:4100mm 10-11 WHEEL BASE:4100mm LONG 12-14

UW VERKOOP PUNT: