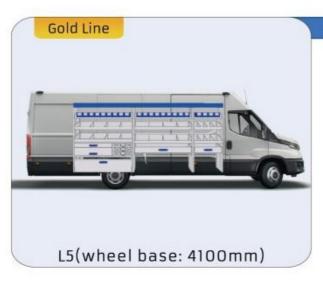

#### **DAILY**

MODULES:

WHEEL BASE:3000mm 6-7 WHEEL BASE:3520mm 8-9 WHEEL BASE:4100mm 10-11 WHEEL BASE:4100mm LONG 12-14

UW VERKOOP PUNT: