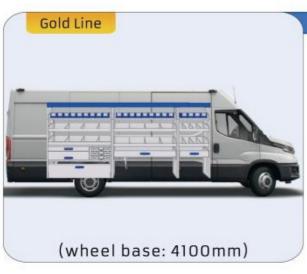

#### **DAILY**

MODULES:

WHEEL BASE:3000mm 6-7 WHEEL BASE:3520mm 8-9 WHEEL BASE:4100mm 10-11 WHEEL BASE:4100mm LONG 12-14

UW VERKOOP PUNT: