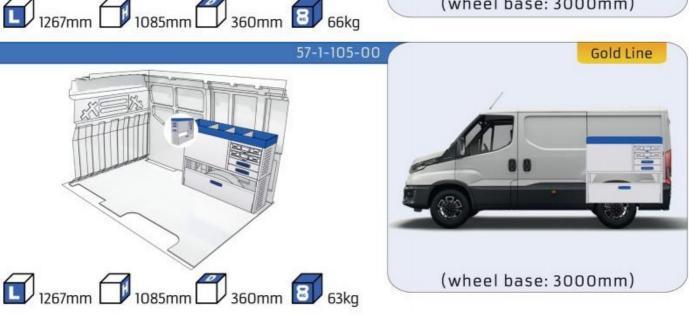

#### **DAILY**

MODULES:

WHEEL BASE:3000mm 6-7 WHEEL BASE:3520mm 8-9 WHEEL BASE:4100mm 10-11 WHEEL BASE:4100mm LONG 12-14

UW VERKOOP PUNT: