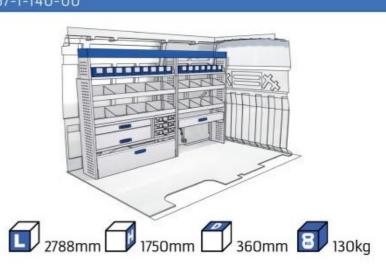

#### **DAILY**

MODULES:

WHEEL BASE:3000mm 6-7 WHEEL BASE:3520mm 8-9 WHEEL BASE:4100mm 10-11 WHEEL BASE:4100mm LONG 12-14

UW VERKOOP PUNT: