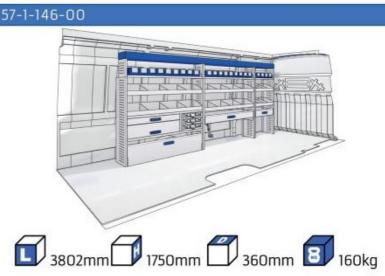

#### **DAILY**

MODULES:

WHEEL BASE:3000mm 6-7 WHEEL BASE:3520mm 8-9 WHEEL BASE:4100mm 10-11 WHEEL BASE:4100mm LONG 12-14

UW VERKOOP PUNT: