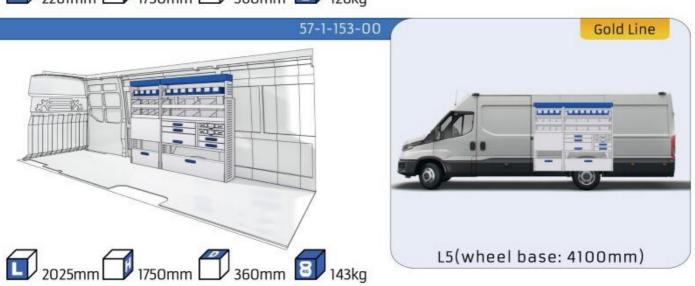

#### **DAILY**

MODULES:

WHEEL BASE:3000mm 6-7 WHEEL BASE:3520mm 8-9 WHEEL BASE:4100mm 10-11 WHEEL BASE:4100mm LONG 12-14

UW VERKOOP PUNT: