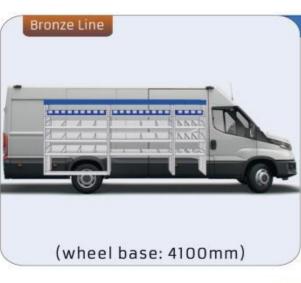

#### **DAILY**

MODULES:

WHEEL BASE:3000mm 6-7 WHEEL BASE:3520mm 8-9 WHEEL BASE:4100mm 10-11 WHEEL BASE:4100mm LONG 12-14

UW VERKOOP PUNT: