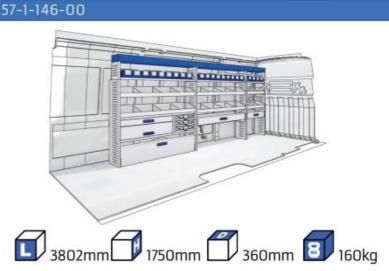

#### **DAILY**

MODULES:

WHEEL BASE:3000mm 6-7 WHEEL BASE:3520mm 8-9 WHEEL BASE:4100mm 10-11 WHEEL BASE:4100mm LONG 12-14

UW VERKOOP PUNT: