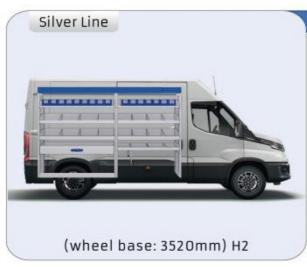

#### **DAILY**

MODULES:

WHEEL BASE:3000mm 6-7 WHEEL BASE:3520mm 8-9 WHEEL BASE:4100mm 10-11 WHEEL BASE:4100mm LONG 12-14

UW VERKOOP PUNT: