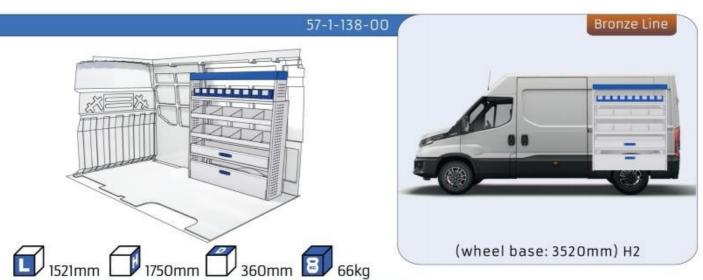

#### **DAILY**

MODULES:

WHEEL BASE:3000mm 6-7 WHEEL BASE:3520mm 8-9 WHEEL BASE:4100mm 10-11 WHEEL BASE:4100mm LONG 12-14

UW VERKOOP PUNT: