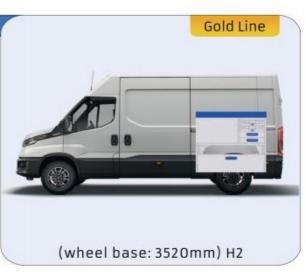

#### **DAILY**

MODULES:

WHEEL BASE:3000mm 6-7 WHEEL BASE:3520mm 8-9 WHEEL BASE:4100mm 10-11 WHEEL BASE:4100mm LONG 12-14

UW VERKOOP PUNT: