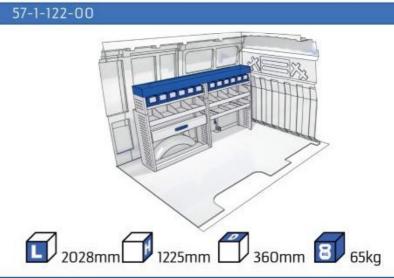

#### **DAILY**

MODULES:

WHEEL BASE:3000mm 6-7 WHEEL BASE:3520mm 8-9 WHEEL BASE:4100mm 10-11 WHEEL BASE:4100mm LONG 12-14

UW VERKOOP PUNT: