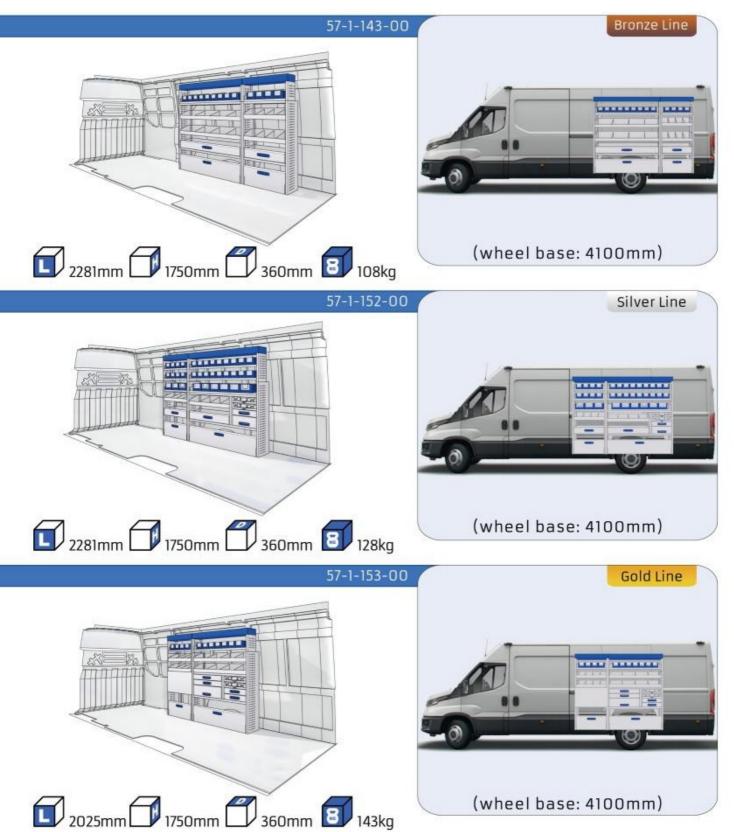

#### **DAILY**

MODULES:

WHEEL BASE:3000mm 6-7 WHEEL BASE:3520mm 8-9 WHEEL BASE:4100mm 10-11 WHEEL BASE:4100mm LONG 12-14

UW VERKOOP PUNT: