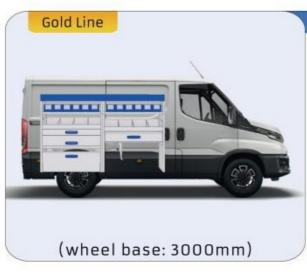

#### **DAILY**

MODULES:

WHEEL BASE:3000mm 6-7 WHEEL BASE:3520mm 8-9 WHEEL BASE:4100mm 10-11 WHEEL BASE:4100mm LONG 12-14

UW VERKOOP PUNT: