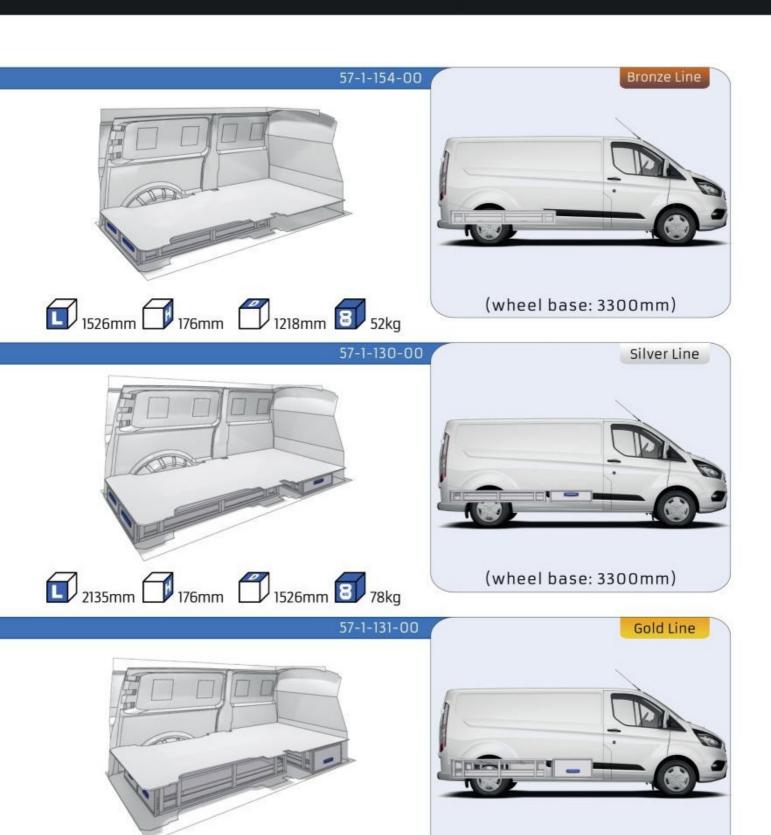

URIER

MODULES:

WHEEL BASE:2489mm 6-7

#### TRANSIT CONNECT

MODULES:

WHEEL BASE:2662mm 8-9 WHEEL BASE:3062mm 10-11 XLD LINE: WHEEL BASE:2662mm 12 WHEEL BASE:3062mm 13

#### TRANSIT CUSTOM

MODULES:

WHEEL BASE:2933mm 14-15 WHEEL BASE:3300mm 16-17 XLD LINE: WHEEL BASE:2933mm 18 WHEEL BASE:3300mm 19

#### **TRANSIT**

MODULES:

WHEEL BASE:3300mm 20-21 WHEEL BASE:3750mm 22-23 WHEEL BASE:3750MM L4 24-25











# TRANSIT COURIER

















## TRANSIT CONNECT

























# TRANSIT CONNECT

























(wheel base: 3062mm)

## TRANSIT CONNECT

















# CONNECT





1732mm 310mm 360mm 120kg



(wheel base: 3062mm)

### TRANSIT CUSTOM

























### TRANSIT CUSTOM

























## TRANSIT CUSTOM







57-1-127-00















(wheel base: 3300mm)

## TRANSIT

























# TRANSIT

























## TRANSIT



























UW VERKOOP PUNT: