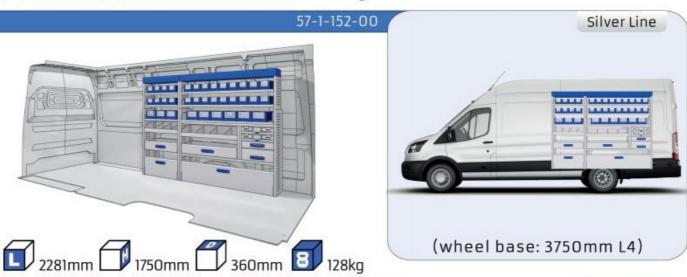

#### **TRANSIT**

MODULES:

WHEEL BASE:3300mm 20-21 WHEEL BASE:3750mm 22-23 WHEEL BASE:3750MM L4 24-25