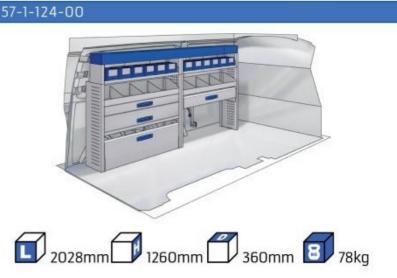

REAT
TESTS RESULTS





### **CONTENT LIST:**

#### TRANSIT COURIER

MODULES:

WHEEL BASE:2489mm 6-7

#### TRANSIT CONNECT

MODULES:

WHEEL BASE:2662mm 8-9 WHEEL BASE:3062mm 10-11 XLD LINE: WHEEL BASE:2662mm 12 WHEEL BASE:3062mm 13

#### TRANSIT CUSTOM

MODULES:

WHEEL BASE:2933mm 14-15 WHEEL BASE:3300mm 16-17 XLD LINE: WHEEL BASE:2933mm 18 WHEEL BASE:3300mm 19

#### **TRANSIT**

MODULES:

WHEEL BASE:3300mm 20-21 WHEEL BASE:3750mm 22-23 WHEEL BASE:3750MM L4 24-25











# TRANSIT COURIER

















## TRANSIT CONNECT

























# TRANSIT CONNECT

























(wheel base: 3062mm)

## TRANSIT CONNECT

















# CONNECT





1732mm 310mm 360mm 120kg



(wheel base: 3062mm)

### TRANSIT CUSTOM

























### TRANSIT CUSTOM

























## TRANSIT CUSTOM







57-1-127-00















(wheel base: 3300mm)

## TRANSIT

























# TRANSIT

























## TRANSIT



























UW VERKOOP PUNT: