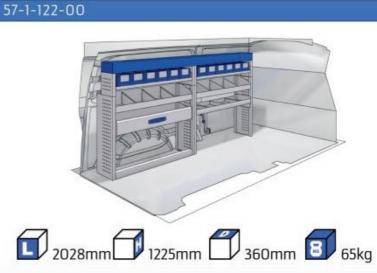

GREAT
TESTS RESULTS





### **CONTENT LIST:**

#### TRANSIT COURIER

MODULES:

WHEEL BASE:2489mm 6-7

#### TRANSIT CONNECT

MODULES:

WHEEL BASE:2662mm 8-9 WHEEL BASE:3062mm 10-11 XLD LINE: WHEEL BASE:2662mm 12 WHEEL BASE:3062mm 13

#### TRANSIT CUSTOM

MODULES:

WHEEL BASE:2933mm 14-15 WHEEL BASE:3300mm 16-17 XLD LINE: WHEEL BASE:2933mm 18 WHEEL BASE:3300mm 19

#### **TRANSIT**

MODULES:

WHEEL BASE:3300mm 20-21 WHEEL BASE:3750mm 22-23 WHEEL BASE:3750MM L4 24-25











# TRANSIT COURIER

















## TRANSIT CONNECT

























# TRANSIT CONNECT

























(wheel base: 3062mm)

## TRANSIT CONNECT

















# CONNECT





1732mm 310mm 360mm 120kg



(wheel base: 3062mm)

### TRANSIT CUSTOM

























### TRANSIT CUSTOM

























## TRANSIT CUSTOM







57-1-127-00















(wheel base: 3300mm)

## TRANSIT

























# TRANSIT

























## TRANSIT



























UW VERKOOP PUNT: