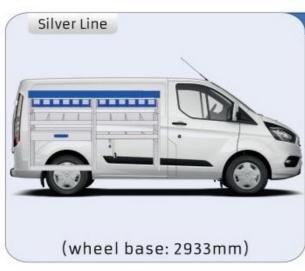

TÜV requirements.







PERSONALIZED PROJECT



GREAT
TESTS RESULTS





### **CONTENT LIST:**

#### TRANSIT COURIER

MODULES:

WHEEL BASE:2489mm 6-7

#### TRANSIT CONNECT

MODULES:

WHEEL BASE:2662mm 8-9 WHEEL BASE:3062mm 10-11 XLD LINE: WHEEL BASE:2662mm 12 WHEEL BASE:3062mm 13

#### TRANSIT CUSTOM

MODULES:

WHEEL BASE:2933mm 14-15 WHEEL BASE:3300mm 16-17 XLD LINE: WHEEL BASE:2933mm 18 WHEEL BASE:3300mm 19

#### **TRANSIT**

MODULES:

WHEEL BASE:3300mm 20-21 WHEEL BASE:3750mm 22-23 WHEEL BASE:3750MM L4 24-25











# TRANSIT COURIER

















## TRANSIT CONNECT

























# TRANSIT CONNECT

























(wheel base: 3062mm)

## TRANSIT CONNECT

















# CONNECT





1732mm 310mm 360mm 120kg



(wheel base: 3062mm)

### TRANSIT CUSTOM

























### TRANSIT CUSTOM

























## TRANSIT CUSTOM







57-1-127-00















(wheel base: 3300mm)

## TRANSIT

























# TRANSIT

























## TRANSIT



























UW VERKOOP PUNT: