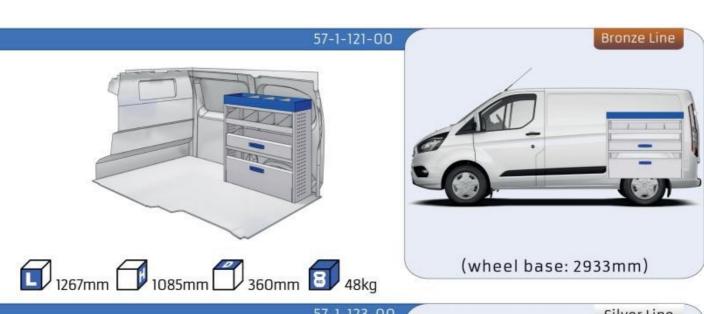

ents.







PERSONALIZED PROJECT



GREAT
TESTS RESULTS





### **CONTENT LIST:**

#### TRANSIT COURIER

MODULES:

WHEEL BASE:2489mm 6-7

#### TRANSIT CONNECT

MODULES:

WHEEL BASE:2662mm 8-9 WHEEL BASE:3062mm 10-11 XLD LINE: WHEEL BASE:2662mm 12 WHEEL BASE:3062mm 13

#### TRANSIT CUSTOM

MODULES:

WHEEL BASE:2933mm 14-15 WHEEL BASE:3300mm 16-17 XLD LINE: WHEEL BASE:2933mm 18 WHEEL BASE:3300mm 19

#### **TRANSIT**

MODULES:

WHEEL BASE:3300mm 20-21 WHEEL BASE:3750mm 22-23 WHEEL BASE:3750MM L4 24-25











# TRANSIT COURIER

















## TRANSIT CONNECT

























# TRANSIT CONNECT

























(wheel base: 3062mm)

## TRANSIT CONNECT

















# CONNECT





1732mm 310mm 360mm 120kg



(wheel base: 3062mm)

### TRANSIT CUSTOM

























### TRANSIT CUSTOM

























## TRANSIT CUSTOM







57-1-127-00















(wheel base: 3300mm)

## TRANSIT

























# TRANSIT

























## TRANSIT



























UW VERKOOP PUNT: