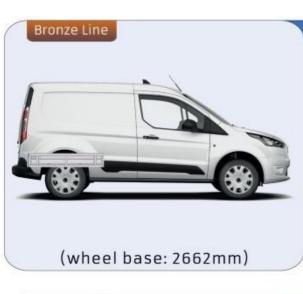

nd safety during work and transport. The production is fully certified and complies to ISO 9001:2015 and TÜV requirements.







PERSONALIZED PROJECT



GREAT
TESTS RESULTS





### **CONTENT LIST:**

#### TRANSIT COURIER

MODULES:

WHEEL BASE:2489mm 6-7

#### TRANSIT CONNECT

MODULES:

WHEEL BASE:2662mm 8-9 WHEEL BASE:3062mm 10-11 XLD LINE: WHEEL BASE:2662mm 12 WHEEL BASE:3062mm 13

#### TRANSIT CUSTOM

MODULES:

WHEEL BASE:2933mm 14-15 WHEEL BASE:3300mm 16-17 XLD LINE: WHEEL BASE:2933mm 18 WHEEL BASE:3300mm 19

#### **TRANSIT**

MODULES:

WHEEL BASE:3300mm 20-21 WHEEL BASE:3750mm 22-23 WHEEL BASE:3750MM L4 24-25











# TRANSIT COURIER

















## TRANSIT CONNECT

























# TRANSIT CONNECT

























(wheel base: 3062mm)

## TRANSIT CONNECT

















# CONNECT





1732mm 310mm 360mm 120kg



(wheel base: 3062mm)

### TRANSIT CUSTOM

























### TRANSIT CUSTOM

























## TRANSIT CUSTOM







57-1-127-00















(wheel base: 3300mm)

## TRANSIT

























# TRANSIT

























## TRANSIT



























UW VERKOOP PUNT: