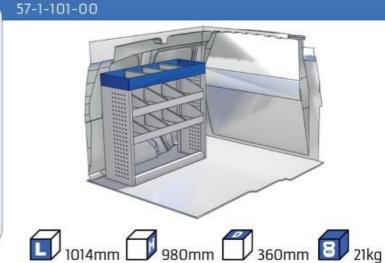

parts.

## PROVEN QUALITY OF OUR PRODUCTS

Van Care guarantees optimal safety, today and in the future. Everything is made for functional use and safety during work and transport. The production is fully certified and complies to ISO 9001:2015 and TÜV requirements.







PERSONALIZED PROJECT



GREAT
TESTS RESULTS





### **CONTENT LIST:**

#### TRANSIT COURIER

MODULES:

WHEEL BASE:2489mm 6-7

#### TRANSIT CONNECT

MODULES:

WHEEL BASE:2662mm 8-9 WHEEL BASE:3062mm 10-11 XLD LINE: WHEEL BASE:2662mm 12 WHEEL BASE:3062mm 13

#### TRANSIT CUSTOM

MODULES:

WHEEL BASE:2933mm 14-15 WHEEL BASE:3300mm 16-17 XLD LINE: WHEEL BASE:2933mm 18 WHEEL BASE:3300mm 19

#### **TRANSIT**

MODULES:

WHEEL BASE:3300mm 20-21 WHEEL BASE:3750mm 22-23 WHEEL BASE:3750MM L4 24-25











# TRANSIT COURIER

















## TRANSIT CONNECT

























# TRANSIT CONNECT

























(wheel base: 3062mm)

## TRANSIT CONNECT

















# CONNECT





1732mm 310mm 360mm 120kg



(wheel base: 3062mm)

### TRANSIT CUSTOM

























### TRANSIT CUSTOM

























## TRANSIT CUSTOM







57-1-127-00















(wheel base: 3300mm)

## TRANSIT

























# TRANSIT

























## TRANSIT



























UW VERKOOP PUNT: