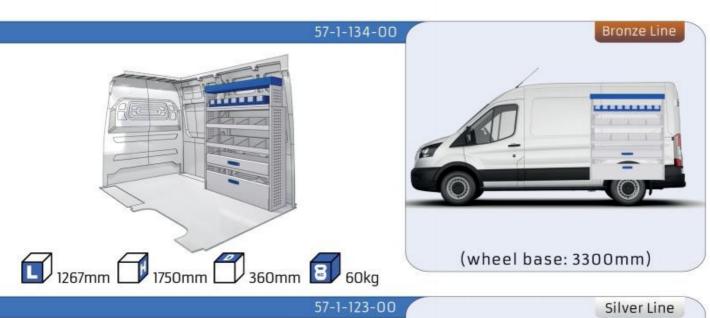

ONNECT

MODULES:

WHEEL BASE:2662mm 8-9 WHEEL BASE:3062mm 10-11 XLD LINE: WHEEL BASE:2662mm 12 WHEEL BASE:3062mm 13

#### TRANSIT CUSTOM

MODULES:

WHEEL BASE:2933mm 14-15 WHEEL BASE:3300mm 16-17 XLD LINE: WHEEL BASE:2933mm 18 WHEEL BASE:3300mm 19

#### **TRANSIT**

MODULES:

WHEEL BASE:3300mm 20-21 WHEEL BASE:3750mm 22-23 WHEEL BASE:3750MM L4 24-25











# TRANSIT COURIER

















## TRANSIT CONNECT

























# TRANSIT CONNECT

























(wheel base: 3062mm)

## TRANSIT CONNECT

















# CONNECT





1732mm 310mm 360mm 120kg



(wheel base: 3062mm)

### TRANSIT CUSTOM

























### TRANSIT CUSTOM

























## TRANSIT CUSTOM







57-1-127-00















(wheel base: 3300mm)

## TRANSIT

























# TRANSIT

























## TRANSIT



























UW VERKOOP PUNT: