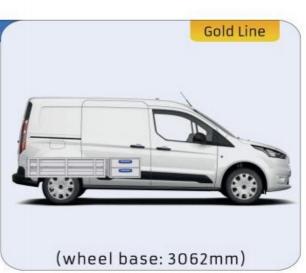

fully certified and complies to ISO 9001:2015 and TÜV requirements.







PERSONALIZED PROJECT



GREAT
TESTS RESULTS





### **CONTENT LIST:**

#### TRANSIT COURIER

MODULES:

WHEEL BASE:2489mm 6-7

#### TRANSIT CONNECT

MODULES:

WHEEL BASE:2662mm 8-9 WHEEL BASE:3062mm 10-11 XLD LINE: WHEEL BASE:2662mm 12 WHEEL BASE:3062mm 13

#### TRANSIT CUSTOM

MODULES:

WHEEL BASE:2933mm 14-15 WHEEL BASE:3300mm 16-17 XLD LINE: WHEEL BASE:2933mm 18 WHEEL BASE:3300mm 19

#### **TRANSIT**

MODULES:

WHEEL BASE:3300mm 20-21 WHEEL BASE:3750mm 22-23 WHEEL BASE:3750MM L4 24-25











# TRANSIT COURIER

















## TRANSIT CONNECT

























# TRANSIT CONNECT

























(wheel base: 3062mm)

## TRANSIT CONNECT

















# CONNECT





1732mm 310mm 360mm 120kg



(wheel base: 3062mm)

### TRANSIT CUSTOM

























### TRANSIT CUSTOM

























## TRANSIT CUSTOM







57-1-127-00















(wheel base: 3300mm)

## TRANSIT

























# TRANSIT

























## TRANSIT



























UW VERKOOP PUNT: