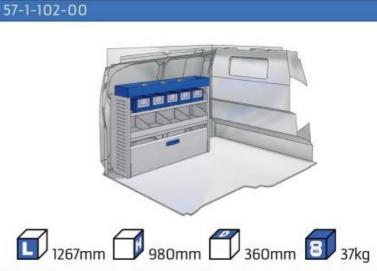

#### TRANSIT CONNECT

MODULES:

WHEEL BASE:2662mm 8-9 WHEEL BASE:3062mm 10-11 XLD LINE: WHEEL BASE:2662mm 12 WHEEL BASE:3062mm 13