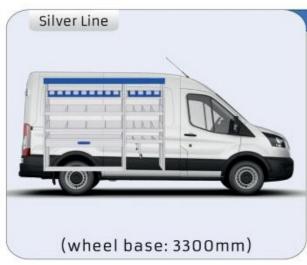

## TRANSIT CONNECT

MODULES:

WHEEL BASE:2662mm 8-9 WHEEL BASE:3062mm 10-11 XLD LINE: WHEEL BASE:2662mm 12 WHEEL BASE:3062mm 13

#### TRANSIT CUSTOM

MODULES:

WHEEL BASE:2933mm 14-15 WHEEL BASE:3300mm 16-17 XLD LINE: WHEEL BASE:2933mm 18 WHEEL BASE:3300mm 19

#### **TRANSIT**

MODULES:

WHEEL BASE:3300mm 20-21 WHEEL BASE:3750mm 22-23 WHEEL BASE:3750MM L4 24-25











# TRANSIT COURIER

















## TRANSIT CONNECT

























# TRANSIT CONNECT

























(wheel base: 3062mm)

## TRANSIT CONNECT

















# CONNECT





1732mm 310mm 360mm 120kg



(wheel base: 3062mm)

### TRANSIT CUSTOM

























### TRANSIT CUSTOM

























## TRANSIT CUSTOM







57-1-127-00















(wheel base: 3300mm)

## TRANSIT

























# TRANSIT

























## TRANSIT



























UW VERKOOP PUNT: