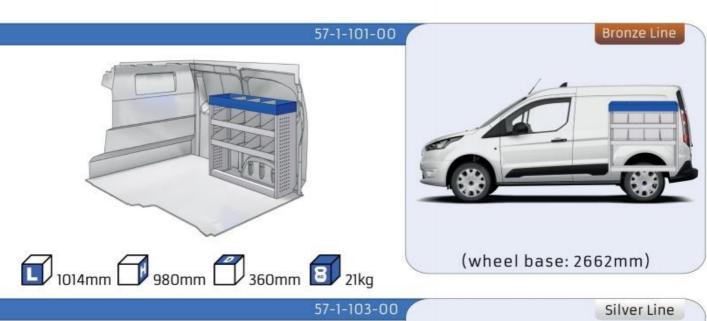

e guarantees optimal safety, today and in the future. Everything is made for functional use and safety during work and transport. The production is fully certified and complies to ISO 9001:2015 and TÜV requirements.







PERSONALIZED PROJECT



GREAT
TESTS RESULTS





### **CONTENT LIST:**

#### TRANSIT COURIER

MODULES:

WHEEL BASE:2489mm 6-7

#### TRANSIT CONNECT

MODULES:

WHEEL BASE:2662mm 8-9 WHEEL BASE:3062mm 10-11 XLD LINE: WHEEL BASE:2662mm 12 WHEEL BASE:3062mm 13

#### TRANSIT CUSTOM

MODULES:

WHEEL BASE:2933mm 14-15 WHEEL BASE:3300mm 16-17 XLD LINE: WHEEL BASE:2933mm 18 WHEEL BASE:3300mm 19

#### **TRANSIT**

MODULES:

WHEEL BASE:3300mm 20-21 WHEEL BASE:3750mm 22-23 WHEEL BASE:3750MM L4 24-25











# TRANSIT COURIER

















## TRANSIT CONNECT

























# TRANSIT CONNECT

























(wheel base: 3062mm)

## TRANSIT CONNECT

















# CONNECT





1732mm 310mm 360mm 120kg



(wheel base: 3062mm)

### TRANSIT CUSTOM

























### TRANSIT CUSTOM

























## TRANSIT CUSTOM







57-1-127-00















(wheel base: 3300mm)

## TRANSIT

























# TRANSIT

























## TRANSIT



























UW VERKOOP PUNT: