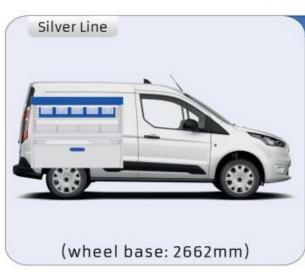

#### TRANSIT CONNECT

MODULES:

WHEEL BASE:2662mm 8-9 WHEEL BASE:3062mm 10-11 XLD LINE: WHEEL BASE:2662mm 12 WHEEL BASE:3062mm 13