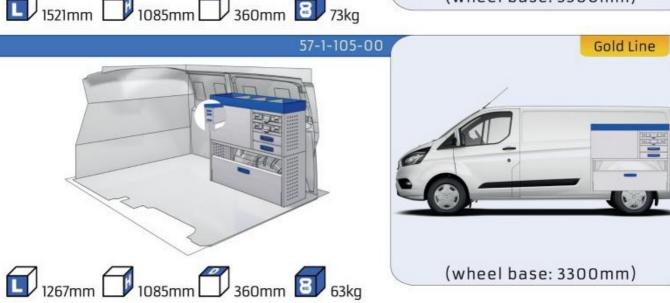

#### TRANSIT CUSTOM

MODULES:

WHEEL BASE:2933mm 14-15 WHEEL BASE:3300mm 16-17 XLD LINE: WHEEL BASE:2933mm 18 WHEEL BASE:3300mm 19

### TRANSIT CUSTOM