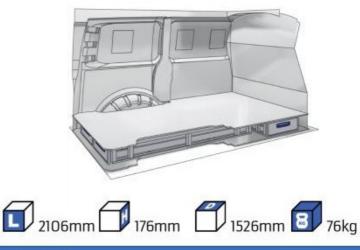

#### TRANSIT CUSTOM

MODULES:

WHEEL BASE:2933mm 14-15 WHEEL BASE:3300mm 16-17 XLD LINE: WHEEL BASE:2933mm 18 WHEEL BASE:3300mm 19