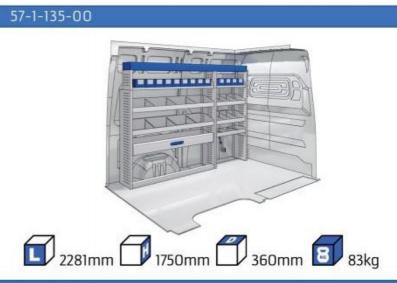

TRANSIT CONNECT

MODULES:

WHEEL BASE:2662mm 8-9 WHEEL BASE:3062mm 10-11 XLD LINE: WHEEL BASE:2662mm 12 WHEEL BASE:3062mm 13

#### TRANSIT CUSTOM

MODULES:

WHEEL BASE:2933mm 14-15 WHEEL BASE:3300mm 16-17 XLD LINE: WHEEL BASE:2933mm 18 WHEEL BASE:3300mm 19

#### **TRANSIT**

MODULES:

WHEEL BASE:3300mm 20-21 WHEEL BASE:3750mm 22-23 WHEEL BASE:3750MM L4 24-25











# TRANSIT COURIER

















## TRANSIT CONNECT

























# TRANSIT CONNECT

























(wheel base: 3062mm)

## TRANSIT CONNECT

















# CONNECT





1732mm 310mm 360mm 120kg



(wheel base: 3062mm)

### TRANSIT CUSTOM

























### TRANSIT CUSTOM

























## TRANSIT CUSTOM







57-1-127-00















(wheel base: 3300mm)

## TRANSIT

























# TRANSIT

























## TRANSIT



























UW VERKOOP PUNT: