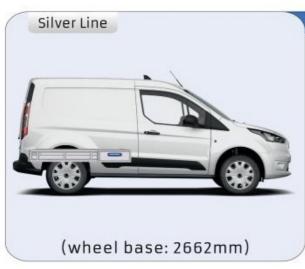

afety during work and transport. The production is fully certified and complies to ISO 9001:2015 and TÜV requirements.







PERSONALIZED PROJECT



GREAT
TESTS RESULTS





### **CONTENT LIST:**

#### TRANSIT COURIER

MODULES:

WHEEL BASE:2489mm 6-7

#### TRANSIT CONNECT

MODULES:

WHEEL BASE:2662mm 8-9 WHEEL BASE:3062mm 10-11 XLD LINE: WHEEL BASE:2662mm 12 WHEEL BASE:3062mm 13

#### TRANSIT CUSTOM

MODULES:

WHEEL BASE:2933mm 14-15 WHEEL BASE:3300mm 16-17 XLD LINE: WHEEL BASE:2933mm 18 WHEEL BASE:3300mm 19

#### **TRANSIT**

MODULES:

WHEEL BASE:3300mm 20-21 WHEEL BASE:3750mm 22-23 WHEEL BASE:3750MM L4 24-25











# TRANSIT COURIER

















## TRANSIT CONNECT

























# TRANSIT CONNECT

























(wheel base: 3062mm)

## TRANSIT CONNECT

















# CONNECT





1732mm 310mm 360mm 120kg



(wheel base: 3062mm)

### TRANSIT CUSTOM

























### TRANSIT CUSTOM

























## TRANSIT CUSTOM







57-1-127-00















(wheel base: 3300mm)

## TRANSIT

























# TRANSIT

























## TRANSIT



























UW VERKOOP PUNT: