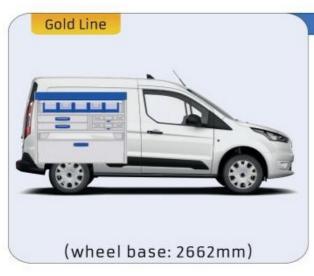

#### TRANSIT CONNECT

MODULES:

WHEEL BASE:2662mm 8-9 WHEEL BASE:3062mm 10-11 XLD LINE: WHEEL BASE:2662mm 12 WHEEL BASE:3062mm 13