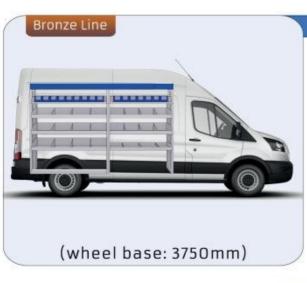

HEEL BASE:2662mm 8-9 WHEEL BASE:3062mm 10-11 XLD LINE: WHEEL BASE:2662mm 12 WHEEL BASE:3062mm 13

#### TRANSIT CUSTOM

MODULES:

WHEEL BASE:2933mm 14-15 WHEEL BASE:3300mm 16-17 XLD LINE: WHEEL BASE:2933mm 18 WHEEL BASE:3300mm 19

#### **TRANSIT**

MODULES:

WHEEL BASE:3300mm 20-21 WHEEL BASE:3750mm 22-23 WHEEL BASE:3750MM L4 24-25











# TRANSIT COURIER

















## TRANSIT CONNECT

























# TRANSIT CONNECT

























(wheel base: 3062mm)

## TRANSIT CONNECT

















# CONNECT





1732mm 310mm 360mm 120kg



(wheel base: 3062mm)

### TRANSIT CUSTOM

























### TRANSIT CUSTOM

























## TRANSIT CUSTOM







57-1-127-00















(wheel base: 3300mm)

## TRANSIT

























# TRANSIT

























## TRANSIT



























UW VERKOOP PUNT: