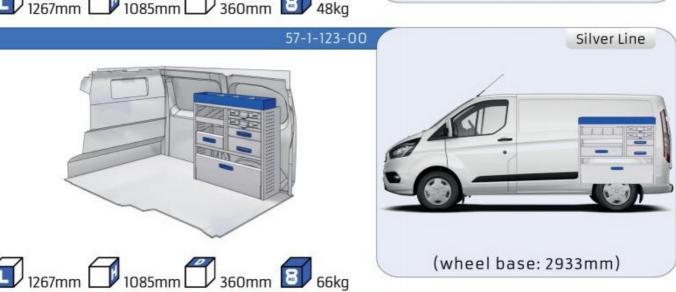

#### TRANSIT CUSTOM

MODULES:

WHEEL BASE:2933mm 14-15 WHEEL BASE:3300mm 16-17 XLD LINE: WHEEL BASE:2933mm 18 WHEEL BASE:3300mm 19

### TRANSIT CUSTOM