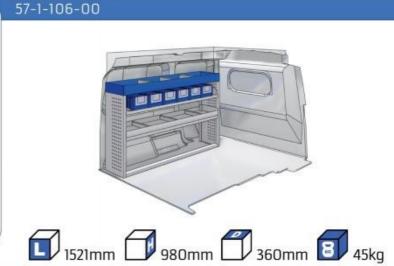

today and in the future. Everything is made for functional use and safety during work and transport. The production is fully certified and complies to ISO 9001:2015 and TÜV requirements.







PERSONALIZED PROJECT



GREAT
TESTS RESULTS





### **CONTENT LIST:**

#### TRANSIT COURIER

MODULES:

WHEEL BASE:2489mm 6-7

#### TRANSIT CONNECT

MODULES:

WHEEL BASE:2662mm 8-9 WHEEL BASE:3062mm 10-11 XLD LINE: WHEEL BASE:2662mm 12 WHEEL BASE:3062mm 13

#### TRANSIT CUSTOM

MODULES:

WHEEL BASE:2933mm 14-15 WHEEL BASE:3300mm 16-17 XLD LINE: WHEEL BASE:2933mm 18 WHEEL BASE:3300mm 19

#### **TRANSIT**

MODULES:

WHEEL BASE:3300mm 20-21 WHEEL BASE:3750mm 22-23 WHEEL BASE:3750MM L4 24-25











# TRANSIT COURIER

















## TRANSIT CONNECT

























# TRANSIT CONNECT

























(wheel base: 3062mm)

## TRANSIT CONNECT

















# CONNECT





1732mm 310mm 360mm 120kg



(wheel base: 3062mm)

### TRANSIT CUSTOM

























### TRANSIT CUSTOM

























## TRANSIT CUSTOM







57-1-127-00















(wheel base: 3300mm)

## TRANSIT

























# TRANSIT

























## TRANSIT



























UW VERKOOP PUNT: