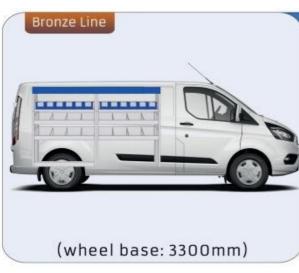

#### TRANSIT CUSTOM

MODULES:

WHEEL BASE:2933mm 14-15 WHEEL BASE:3300mm 16-17 XLD LINE: WHEEL BASE:2933mm 18 WHEEL BASE:3300mm 19

## TRANSIT CUSTOM

57-1-127-00

(wheel base: 3300mm)