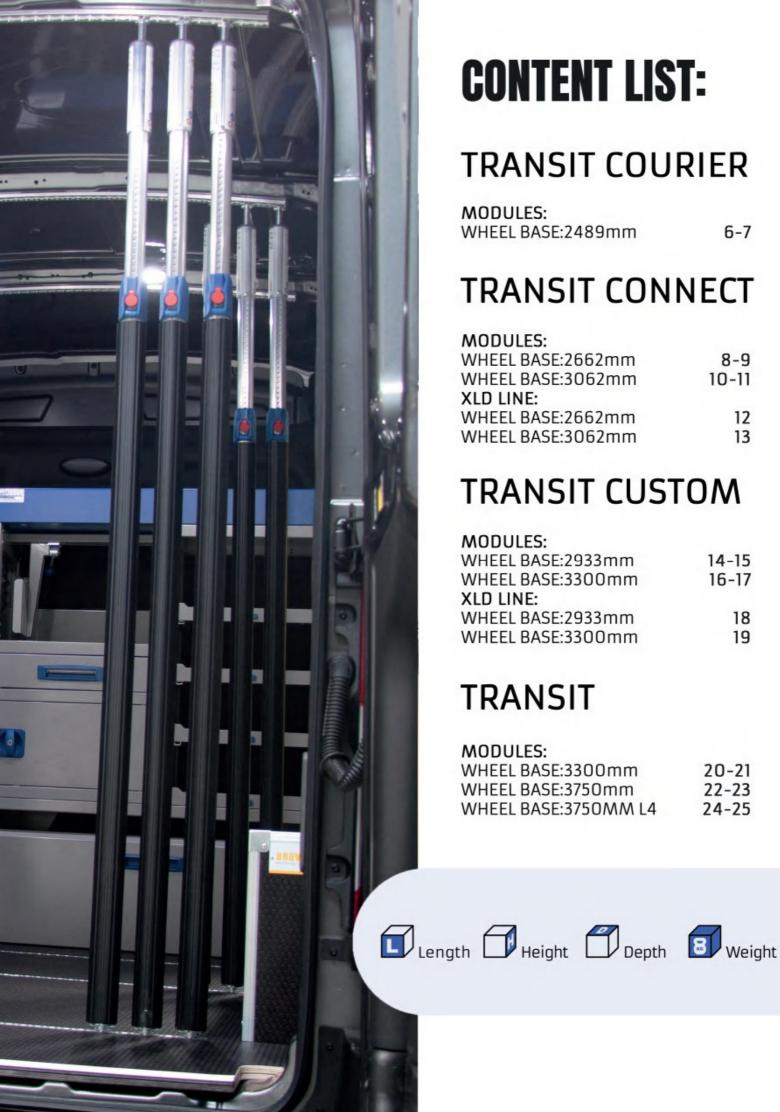

### **CONTENT LIST:**

#### TRANSIT COURIER

MODULES:

WHEEL BASE:2489mm 6-7

#### TRANSIT CONNECT

MODULES:

WHEEL BASE:2662mm 8-9 WHEEL BASE:3062mm 10-11 XLD LINE: WHEEL BASE:2662mm 12 WHEEL BASE:3062mm 13

#### TRANSIT CUSTOM

MODULES:

WHEEL BASE:2933mm 14-15 WHEEL BASE:3300mm 16-17 XLD LINE: WHEEL BASE:2933mm 18 WHEEL BASE:3300mm 19

#### **TRANSIT**

MODULES:

WHEEL BASE:3300mm 20-21 WHEEL BASE:3750mm 22-23 WHEEL BASE:3750MM L4 24-25