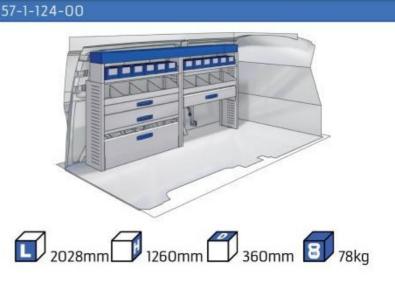

quirements.







PERSONALIZED PROJECT



GREAT
TESTS RESULTS





### **CONTENT LIST:**

#### TRANSIT COURIER

MODULES:

WHEEL BASE:2489mm 6-7

#### TRANSIT CONNECT

MODULES:

WHEEL BASE:2662mm 8-9 WHEEL BASE:3062mm 10-11 XLD LINE: WHEEL BASE:2662mm 12 WHEEL BASE:3062mm 13

#### TRANSIT CUSTOM

MODULES:

WHEEL BASE:2933mm 14-15 WHEEL BASE:3300mm 16-17 XLD LINE: WHEEL BASE:2933mm 18 WHEEL BASE:3300mm 19

#### **TRANSIT**

MODULES:

WHEEL BASE:3300mm 20-21 WHEEL BASE:3750mm 22-23 WHEEL BASE:3750MM L4 24-25











# TRANSIT COURIER

















## TRANSIT CONNECT

























# TRANSIT CONNECT

























(wheel base: 3062mm)

## TRANSIT CONNECT

















# CONNECT





1732mm 310mm 360mm 120kg



(wheel base: 3062mm)

### TRANSIT CUSTOM

























### TRANSIT CUSTOM

























## TRANSIT CUSTOM







57-1-127-00















(wheel base: 3300mm)

## TRANSIT

























# TRANSIT

























## TRANSIT



























UW VERKOOP PUNT: