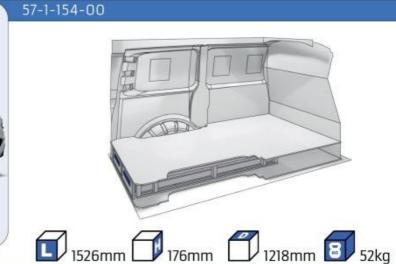

#### TRANSIT CUSTOM

MODULES:

WHEEL BASE:2933mm 14-15 WHEEL BASE:3300mm 16-17 XLD LINE: WHEEL BASE:2933mm 18 WHEEL BASE:3300mm 19