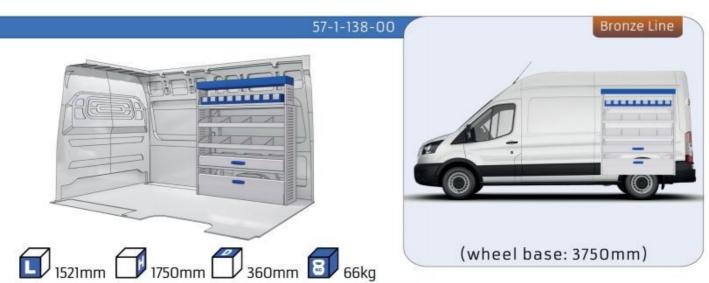

#### **TRANSIT**

MODULES:

WHEEL BASE:3300mm 20-21 WHEEL BASE:3750mm 22-23 WHEEL BASE:3750MM L4 24-25

## TRANSIT

UW VERKOOP PUNT: