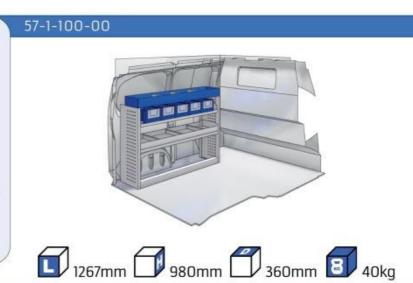

#### TRANSIT CONNECT

MODULES:

WHEEL BASE:2662mm 8-9 WHEEL BASE:3062mm 10-11 XLD LINE: WHEEL BASE:2662mm 12 WHEEL BASE:3062mm 13