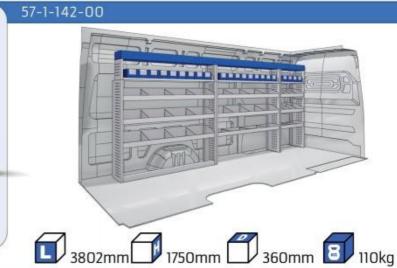

#### **TRANSIT**

MODULES:

WHEEL BASE:3300mm 20-21 WHEEL BASE:3750mm 22-23 WHEEL BASE:3750MM L4 24-25