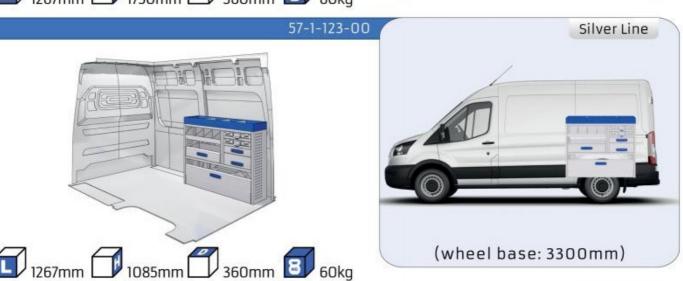

NECT

MODULES:

WHEEL BASE:2662mm 8-9 WHEEL BASE:3062mm 10-11 XLD LINE: WHEEL BASE:2662mm 12 WHEEL BASE:3062mm 13

#### TRANSIT CUSTOM

MODULES:

WHEEL BASE:2933mm 14-15 WHEEL BASE:3300mm 16-17 XLD LINE: WHEEL BASE:2933mm 18 WHEEL BASE:3300mm 19

#### **TRANSIT**

MODULES:

WHEEL BASE:3300mm 20-21 WHEEL BASE:3750mm 22-23 WHEEL BASE:3750MM L4 24-25











# TRANSIT COURIER

















## TRANSIT CONNECT

























# TRANSIT CONNECT

























(wheel base: 3062mm)

## TRANSIT CONNECT

















# CONNECT





1732mm 310mm 360mm 120kg



(wheel base: 3062mm)

### TRANSIT CUSTOM

























### TRANSIT CUSTOM

























## TRANSIT CUSTOM







57-1-127-00















(wheel base: 3300mm)

## TRANSIT

























# TRANSIT

























## TRANSIT



























UW VERKOOP PUNT: