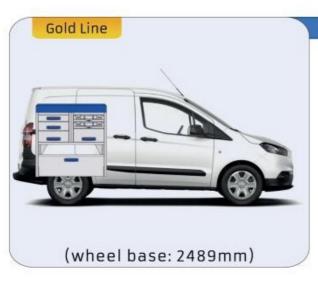

## PROVEN QUALITY OF OUR PRODUCTS

Van Care guarantees optimal safety, today and in the future. Everything is made for functional use and safety during work and transport. The production is fully certified and complies to ISO 9001:2015 and TÜV requirements.







PERSONALIZED PROJECT



GREAT
TESTS RESULTS





### **CONTENT LIST:**

#### TRANSIT COURIER

MODULES:

WHEEL BASE:2489mm 6-7

#### TRANSIT CONNECT

MODULES:

WHEEL BASE:2662mm 8-9 WHEEL BASE:3062mm 10-11 XLD LINE: WHEEL BASE:2662mm 12 WHEEL BASE:3062mm 13

#### TRANSIT CUSTOM

MODULES:

WHEEL BASE:2933mm 14-15 WHEEL BASE:3300mm 16-17 XLD LINE: WHEEL BASE:2933mm 18 WHEEL BASE:3300mm 19

#### **TRANSIT**

MODULES:

WHEEL BASE:3300mm 20-21 WHEEL BASE:3750mm 22-23 WHEEL BASE:3750MM L4 24-25











# TRANSIT COURIER

















## TRANSIT CONNECT

























# TRANSIT CONNECT

























(wheel base: 3062mm)

## TRANSIT CONNECT

















# CONNECT





1732mm 310mm 360mm 120kg



(wheel base: 3062mm)

### TRANSIT CUSTOM

























### TRANSIT CUSTOM

























## TRANSIT CUSTOM







57-1-127-00















(wheel base: 3300mm)

## TRANSIT

























# TRANSIT

























## TRANSIT



























UW VERKOOP PUNT: