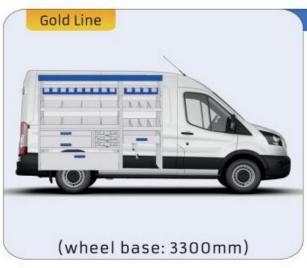

RANSIT CONNECT

MODULES:

WHEEL BASE:2662mm 8-9 WHEEL BASE:3062mm 10-11 XLD LINE: WHEEL BASE:2662mm 12 WHEEL BASE:3062mm 13

#### TRANSIT CUSTOM

MODULES:

WHEEL BASE:2933mm 14-15 WHEEL BASE:3300mm 16-17 XLD LINE: WHEEL BASE:2933mm 18 WHEEL BASE:3300mm 19

#### **TRANSIT**

MODULES:

WHEEL BASE:3300mm 20-21 WHEEL BASE:3750mm 22-23 WHEEL BASE:3750MM L4 24-25











# TRANSIT COURIER

















## TRANSIT CONNECT

























# TRANSIT CONNECT

























(wheel base: 3062mm)

## TRANSIT CONNECT

















# CONNECT





1732mm 310mm 360mm 120kg



(wheel base: 3062mm)

### TRANSIT CUSTOM

























### TRANSIT CUSTOM

























## TRANSIT CUSTOM







57-1-127-00















(wheel base: 3300mm)

## TRANSIT

























# TRANSIT

























## TRANSIT



























UW VERKOOP PUNT: