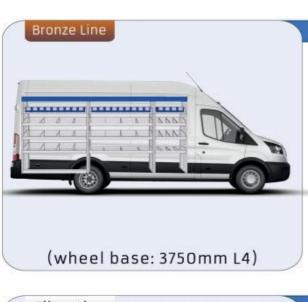

#### **TRANSIT**

MODULES:

WHEEL BASE:3300mm 20-21 WHEEL BASE:3750mm 22-23 WHEEL BASE:3750MM L4 24-25