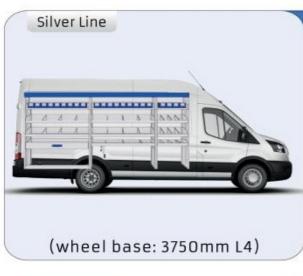

#### **TRANSIT**

MODULES:

WHEEL BASE:3300mm 20-21 WHEEL BASE:3750mm 22-23 WHEEL BASE:3750MM L4 24-25