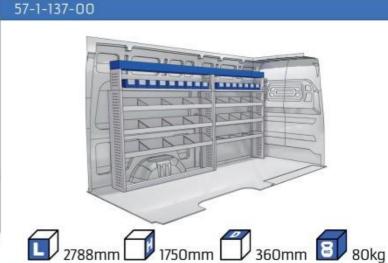

#### **TRANSIT**

MODULES:

WHEEL BASE:3300mm 20-21 WHEEL BASE:3750mm 22-23 WHEEL BASE:3750MM L4 24-25