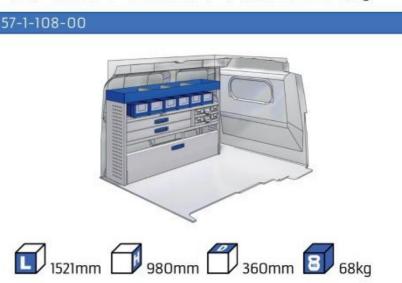

d in the future. Everything is made for functional use and safety during work and transport. The production is fully certified and complies to ISO 9001:2015 and TÜV requirements.







PERSONALIZED PROJECT



GREAT
TESTS RESULTS





### **CONTENT LIST:**

#### TRANSIT COURIER

MODULES:

WHEEL BASE:2489mm 6-7

#### TRANSIT CONNECT

MODULES:

WHEEL BASE:2662mm 8-9 WHEEL BASE:3062mm 10-11 XLD LINE: WHEEL BASE:2662mm 12 WHEEL BASE:3062mm 13

#### TRANSIT CUSTOM

MODULES:

WHEEL BASE:2933mm 14-15 WHEEL BASE:3300mm 16-17 XLD LINE: WHEEL BASE:2933mm 18 WHEEL BASE:3300mm 19

#### **TRANSIT**

MODULES:

WHEEL BASE:3300mm 20-21 WHEEL BASE:3750mm 22-23 WHEEL BASE:3750MM L4 24-25











# TRANSIT COURIER

















## TRANSIT CONNECT

























# TRANSIT CONNECT

























(wheel base: 3062mm)

## TRANSIT CONNECT

















# CONNECT





1732mm 310mm 360mm 120kg



(wheel base: 3062mm)

### TRANSIT CUSTOM

























### TRANSIT CUSTOM

























## TRANSIT CUSTOM







57-1-127-00















(wheel base: 3300mm)

## TRANSIT

























# TRANSIT

























## TRANSIT



























UW VERKOOP PUNT: