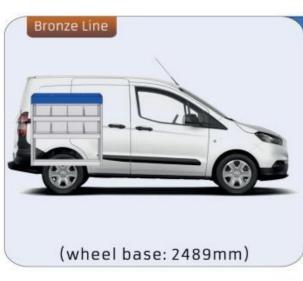

f parts.

## PROVEN QUALITY OF OUR PRODUCTS

Van Care guarantees optimal safety, today and in the future. Everything is made for functional use and safety during work and transport. The production is fully certified and complies to ISO 9001:2015 and TÜV requirements.







PERSONALIZED PROJECT



GREAT
TESTS RESULTS





### **CONTENT LIST:**

#### TRANSIT COURIER

MODULES:

WHEEL BASE:2489mm 6-7

#### TRANSIT CONNECT

MODULES:

WHEEL BASE:2662mm 8-9 WHEEL BASE:3062mm 10-11 XLD LINE: WHEEL BASE:2662mm 12 WHEEL BASE:3062mm 13

#### TRANSIT CUSTOM

MODULES:

WHEEL BASE:2933mm 14-15 WHEEL BASE:3300mm 16-17 XLD LINE: WHEEL BASE:2933mm 18 WHEEL BASE:3300mm 19

#### **TRANSIT**

MODULES:

WHEEL BASE:3300mm 20-21 WHEEL BASE:3750mm 22-23 WHEEL BASE:3750MM L4 24-25











# TRANSIT COURIER

















## TRANSIT CONNECT

























# TRANSIT CONNECT

























(wheel base: 3062mm)

## TRANSIT CONNECT

















# CONNECT





1732mm 310mm 360mm 120kg



(wheel base: 3062mm)

### TRANSIT CUSTOM

























### TRANSIT CUSTOM

























## TRANSIT CUSTOM







57-1-127-00















(wheel base: 3300mm)

## TRANSIT

























# TRANSIT

























## TRANSIT



























UW VERKOOP PUNT: