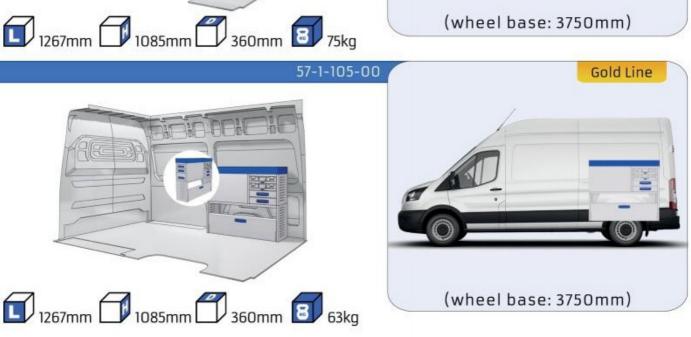

#### **TRANSIT**

MODULES:

WHEEL BASE:3300mm 20-21 WHEEL BASE:3750mm 22-23 WHEEL BASE:3750MM L4 24-25

## TRANSIT

UW VERKOOP PUNT: