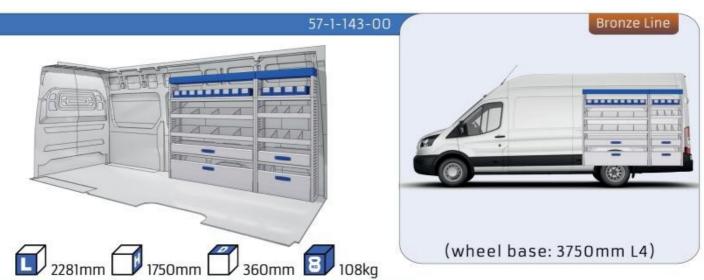

#### **TRANSIT**

MODULES:

WHEEL BASE:3300mm 20-21 WHEEL BASE:3750mm 22-23 WHEEL BASE:3750MM L4 24-25