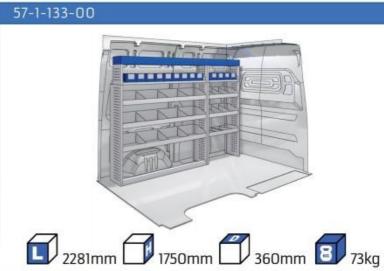

#### TRANSIT CONNECT

MODULES:

WHEEL BASE:2662mm 8-9 WHEEL BASE:3062mm 10-11 XLD LINE: WHEEL BASE:2662mm 12 WHEEL BASE:3062mm 13

#### TRANSIT CUSTOM

MODULES:

WHEEL BASE:2933mm 14-15 WHEEL BASE:3300mm 16-17 XLD LINE: WHEEL BASE:2933mm 18 WHEEL BASE:3300mm 19

#### **TRANSIT**

MODULES:

WHEEL BASE:3300mm 20-21 WHEEL BASE:3750mm 22-23 WHEEL BASE:3750MM L4 24-25











# TRANSIT COURIER

















## TRANSIT CONNECT

























# TRANSIT CONNECT

























(wheel base: 3062mm)

## TRANSIT CONNECT

















# CONNECT





1732mm 310mm 360mm 120kg



(wheel base: 3062mm)

### TRANSIT CUSTOM

























### TRANSIT CUSTOM

























## TRANSIT CUSTOM







57-1-127-00















(wheel base: 3300mm)

## TRANSIT

























# TRANSIT

























## TRANSIT



























UW VERKOOP PUNT: