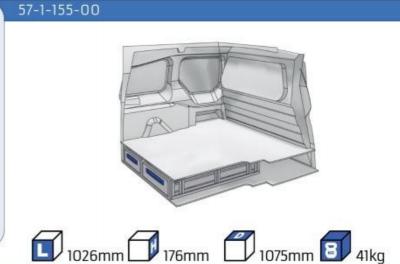

safety during work and transport. The production is fully certified and complies to ISO 9001:2015 and TÜV requirements.







PERSONALIZED PROJECT



GREAT
TESTS RESULTS





### **CONTENT LIST:**

#### TRANSIT COURIER

MODULES:

WHEEL BASE:2489mm 6-7

#### TRANSIT CONNECT

MODULES:

WHEEL BASE:2662mm 8-9 WHEEL BASE:3062mm 10-11 XLD LINE: WHEEL BASE:2662mm 12 WHEEL BASE:3062mm 13

#### TRANSIT CUSTOM

MODULES:

WHEEL BASE:2933mm 14-15 WHEEL BASE:3300mm 16-17 XLD LINE: WHEEL BASE:2933mm 18 WHEEL BASE:3300mm 19

#### **TRANSIT**

MODULES:

WHEEL BASE:3300mm 20-21 WHEEL BASE:3750mm 22-23 WHEEL BASE:3750MM L4 24-25











# TRANSIT COURIER

















## TRANSIT CONNECT

























# TRANSIT CONNECT

























(wheel base: 3062mm)

## TRANSIT CONNECT

















# CONNECT





1732mm 310mm 360mm 120kg



(wheel base: 3062mm)

### TRANSIT CUSTOM

























### TRANSIT CUSTOM

























## TRANSIT CUSTOM







57-1-127-00















(wheel base: 3300mm)

## TRANSIT

























# TRANSIT

























## TRANSIT



























UW VERKOOP PUNT: