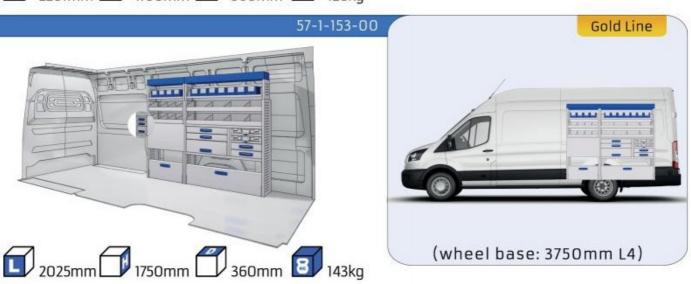

#### **TRANSIT**

MODULES:

WHEEL BASE:3300mm 20-21 WHEEL BASE:3750mm 22-23 WHEEL BASE:3750MM L4 24-25