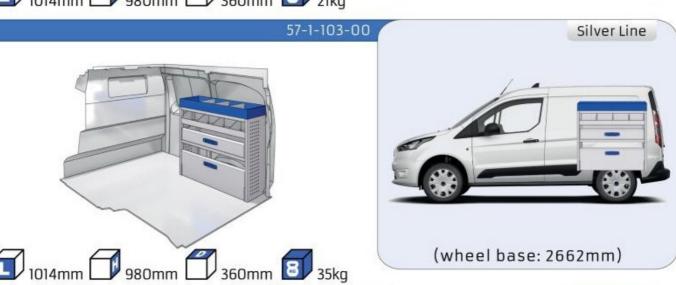

guarantees optimal safety, today and in the future. Everything is made for functional use and safety during work and transport. The production is fully certified and complies to ISO 9001:2015 and TÜV requirements.







PERSONALIZED PROJECT



GREAT
TESTS RESULTS





### **CONTENT LIST:**

#### TRANSIT COURIER

MODULES:

WHEEL BASE:2489mm 6-7

#### TRANSIT CONNECT

MODULES:

WHEEL BASE:2662mm 8-9 WHEEL BASE:3062mm 10-11 XLD LINE: WHEEL BASE:2662mm 12 WHEEL BASE:3062mm 13

#### TRANSIT CUSTOM

MODULES:

WHEEL BASE:2933mm 14-15 WHEEL BASE:3300mm 16-17 XLD LINE: WHEEL BASE:2933mm 18 WHEEL BASE:3300mm 19

#### **TRANSIT**

MODULES:

WHEEL BASE:3300mm 20-21 WHEEL BASE:3750mm 22-23 WHEEL BASE:3750MM L4 24-25











# TRANSIT COURIER

















## TRANSIT CONNECT

























# TRANSIT CONNECT

























(wheel base: 3062mm)

## TRANSIT CONNECT

















# CONNECT





1732mm 310mm 360mm 120kg



(wheel base: 3062mm)

### TRANSIT CUSTOM

























### TRANSIT CUSTOM

























## TRANSIT CUSTOM







57-1-127-00















(wheel base: 3300mm)

## TRANSIT

























# TRANSIT

























## TRANSIT



























UW VERKOOP PUNT: