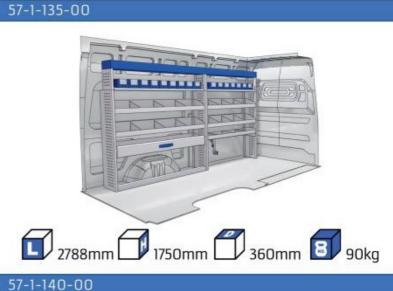

#### **TRANSIT**

MODULES:

WHEEL BASE:3300mm 20-21 WHEEL BASE:3750mm 22-23 WHEEL BASE:3750MM L4 24-25