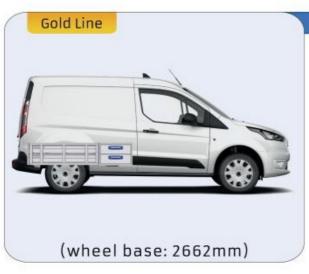

#### TRANSIT CONNECT

MODULES:

WHEEL BASE:2662mm 8-9 WHEEL BASE:3062mm 10-11 XLD LINE: WHEEL BASE:2662mm 12 WHEEL BASE:3062mm 13

## TRANSIT CONNECT