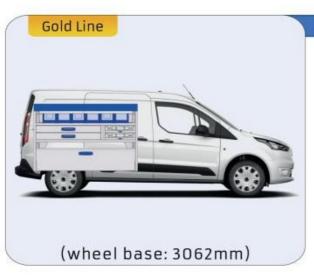

and in the future. Everything is made for functional use and safety during work and transport. The production is fully certified and complies to ISO 9001:2015 and TÜV requirements.







PERSONALIZED PROJECT



GREAT
TESTS RESULTS





### **CONTENT LIST:**

#### TRANSIT COURIER

MODULES:

WHEEL BASE:2489mm 6-7

#### TRANSIT CONNECT

MODULES:

WHEEL BASE:2662mm 8-9 WHEEL BASE:3062mm 10-11 XLD LINE: WHEEL BASE:2662mm 12 WHEEL BASE:3062mm 13

#### TRANSIT CUSTOM

MODULES:

WHEEL BASE:2933mm 14-15 WHEEL BASE:3300mm 16-17 XLD LINE: WHEEL BASE:2933mm 18 WHEEL BASE:3300mm 19

#### **TRANSIT**

MODULES:

WHEEL BASE:3300mm 20-21 WHEEL BASE:3750mm 22-23 WHEEL BASE:3750MM L4 24-25











# TRANSIT COURIER

















## TRANSIT CONNECT

























# TRANSIT CONNECT

























(wheel base: 3062mm)

## TRANSIT CONNECT

















# CONNECT





1732mm 310mm 360mm 120kg



(wheel base: 3062mm)

### TRANSIT CUSTOM

























### TRANSIT CUSTOM

























## TRANSIT CUSTOM







57-1-127-00















(wheel base: 3300mm)

## TRANSIT

























# TRANSIT

























## TRANSIT



























UW VERKOOP PUNT: