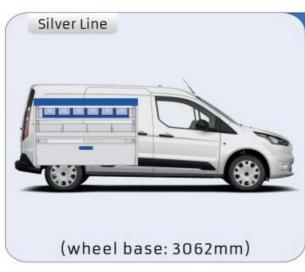

day and in the future. Everything is made for functional use and safety during work and transport. The production is fully certified and complies to ISO 9001:2015 and TÜV requirements.







PERSONALIZED PROJECT



GREAT
TESTS RESULTS





### **CONTENT LIST:**

#### TRANSIT COURIER

MODULES:

WHEEL BASE:2489mm 6-7

#### TRANSIT CONNECT

MODULES:

WHEEL BASE:2662mm 8-9 WHEEL BASE:3062mm 10-11 XLD LINE: WHEEL BASE:2662mm 12 WHEEL BASE:3062mm 13

#### TRANSIT CUSTOM

MODULES:

WHEEL BASE:2933mm 14-15 WHEEL BASE:3300mm 16-17 XLD LINE: WHEEL BASE:2933mm 18 WHEEL BASE:3300mm 19

#### **TRANSIT**

MODULES:

WHEEL BASE:3300mm 20-21 WHEEL BASE:3750mm 22-23 WHEEL BASE:3750MM L4 24-25











# TRANSIT COURIER

















## TRANSIT CONNECT

























# TRANSIT CONNECT

























(wheel base: 3062mm)

## TRANSIT CONNECT

















# CONNECT





1732mm 310mm 360mm 120kg



(wheel base: 3062mm)

### TRANSIT CUSTOM

























### TRANSIT CUSTOM

























## TRANSIT CUSTOM







57-1-127-00















(wheel base: 3300mm)

## TRANSIT

























# TRANSIT

























## TRANSIT



























UW VERKOOP PUNT: