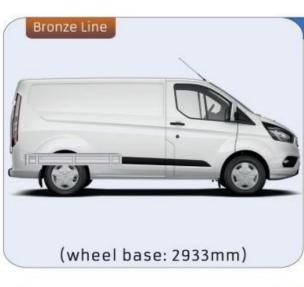

#### TRANSIT CUSTOM

MODULES:

WHEEL BASE:2933mm 14-15 WHEEL BASE:3300mm 16-17 XLD LINE: WHEEL BASE:2933mm 18 WHEEL BASE:3300mm 19

### TRANSIT CUSTOM