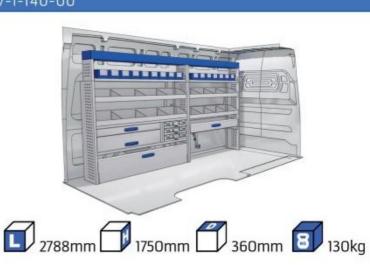

#### **TRANSIT**

MODULES:

WHEEL BASE:3300mm 20-21 WHEEL BASE:3750mm 22-23 WHEEL BASE:3750MM L4 24-25

## TRANSIT

UW VERKOOP PUNT: