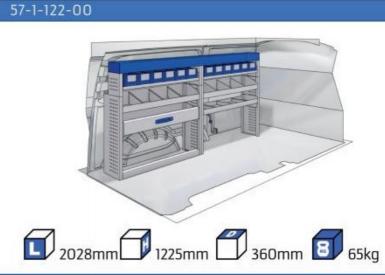

V requirements.







PERSONALIZED PROJECT



GREAT
TESTS RESULTS





### **CONTENT LIST:**

#### TRANSIT COURIER

MODULES:

WHEEL BASE:2489mm 6-7

#### TRANSIT CONNECT

MODULES:

WHEEL BASE:2662mm 8-9 WHEEL BASE:3062mm 10-11 XLD LINE: WHEEL BASE:2662mm 12 WHEEL BASE:3062mm 13

#### TRANSIT CUSTOM

MODULES:

WHEEL BASE:2933mm 14-15 WHEEL BASE:3300mm 16-17 XLD LINE: WHEEL BASE:2933mm 18 WHEEL BASE:3300mm 19

#### **TRANSIT**

MODULES:

WHEEL BASE:3300mm 20-21 WHEEL BASE:3750mm 22-23 WHEEL BASE:3750MM L4 24-25











# TRANSIT COURIER

















## TRANSIT CONNECT

























# TRANSIT CONNECT

























(wheel base: 3062mm)

## TRANSIT CONNECT

















# CONNECT





1732mm 310mm 360mm 120kg



(wheel base: 3062mm)

### TRANSIT CUSTOM

























### TRANSIT CUSTOM

























## TRANSIT CUSTOM







57-1-127-00















(wheel base: 3300mm)

## TRANSIT

























# TRANSIT

























## TRANSIT



























UW VERKOOP PUNT: