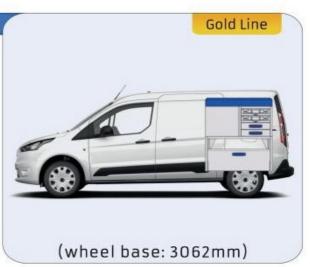

uture. Everything is made for functional use and safety during work and transport. The production is fully certified and complies to ISO 9001:2015 and TÜV requirements.







PERSONALIZED PROJECT



GREAT
TESTS RESULTS





### **CONTENT LIST:**

#### TRANSIT COURIER

MODULES:

WHEEL BASE:2489mm 6-7

#### TRANSIT CONNECT

MODULES:

WHEEL BASE:2662mm 8-9 WHEEL BASE:3062mm 10-11 XLD LINE: WHEEL BASE:2662mm 12 WHEEL BASE:3062mm 13

#### TRANSIT CUSTOM

MODULES:

WHEEL BASE:2933mm 14-15 WHEEL BASE:3300mm 16-17 XLD LINE: WHEEL BASE:2933mm 18 WHEEL BASE:3300mm 19

#### **TRANSIT**

MODULES:

WHEEL BASE:3300mm 20-21 WHEEL BASE:3750mm 22-23 WHEEL BASE:3750MM L4 24-25











# TRANSIT COURIER

















## TRANSIT CONNECT

























# TRANSIT CONNECT

























(wheel base: 3062mm)

## TRANSIT CONNECT

















# CONNECT





1732mm 310mm 360mm 120kg



(wheel base: 3062mm)

### TRANSIT CUSTOM

























### TRANSIT CUSTOM

























## TRANSIT CUSTOM







57-1-127-00















(wheel base: 3300mm)

## TRANSIT

























# TRANSIT

























## TRANSIT



























UW VERKOOP PUNT: