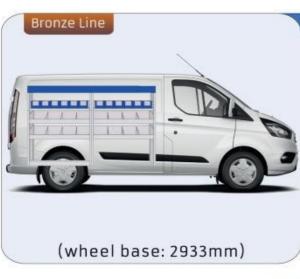

and TÜV requirements.







PERSONALIZED PROJECT



GREAT
TESTS RESULTS





### **CONTENT LIST:**

#### TRANSIT COURIER

MODULES:

WHEEL BASE:2489mm 6-7

#### TRANSIT CONNECT

MODULES:

WHEEL BASE:2662mm 8-9 WHEEL BASE:3062mm 10-11 XLD LINE: WHEEL BASE:2662mm 12 WHEEL BASE:3062mm 13

#### TRANSIT CUSTOM

MODULES:

WHEEL BASE:2933mm 14-15 WHEEL BASE:3300mm 16-17 XLD LINE: WHEEL BASE:2933mm 18 WHEEL BASE:3300mm 19

#### **TRANSIT**

MODULES:

WHEEL BASE:3300mm 20-21 WHEEL BASE:3750mm 22-23 WHEEL BASE:3750MM L4 24-25











# TRANSIT COURIER

















## TRANSIT CONNECT

























# TRANSIT CONNECT

























(wheel base: 3062mm)

## TRANSIT CONNECT

















# CONNECT





1732mm 310mm 360mm 120kg



(wheel base: 3062mm)

### TRANSIT CUSTOM

























### TRANSIT CUSTOM

























## TRANSIT CUSTOM







57-1-127-00















(wheel base: 3300mm)

## TRANSIT

























# TRANSIT

























## TRANSIT



























UW VERKOOP PUNT: