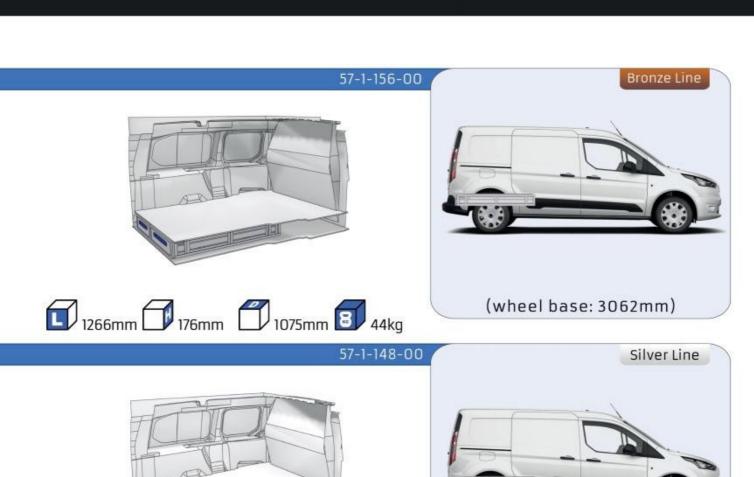

#### TRANSIT CONNECT

MODULES:

WHEEL BASE:2662mm 8-9 WHEEL BASE:3062mm 10-11 XLD LINE: WHEEL BASE:2662mm 12 WHEEL BASE:3062mm 13

# TRANSIT CONNECT

(wheel base: 3062mm)