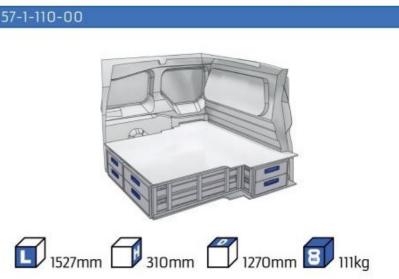

#### TRANSIT CONNECT

MODULES:

WHEEL BASE:2662mm 8-9 WHEEL BASE:3062mm 10-11 XLD LINE: WHEEL BASE:2662mm 12 WHEEL BASE:3062mm 13

## TRANSIT CONNECT