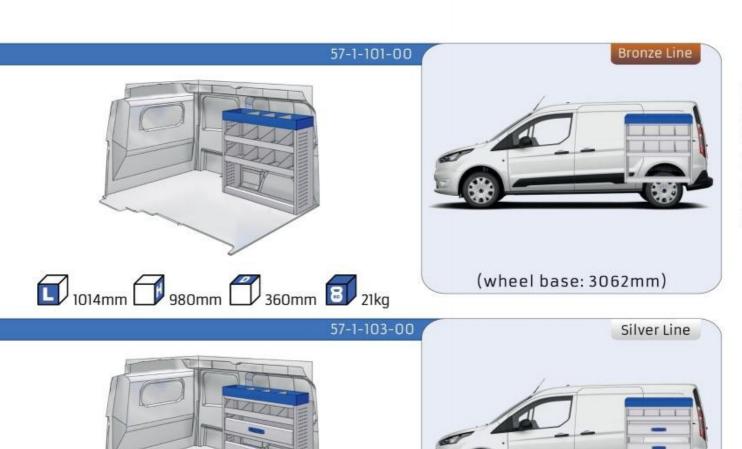

he future. Everything is made for functional use and safety during work and transport. The production is fully certified and complies to ISO 9001:2015 and TÜV requirements.







PERSONALIZED PROJECT



GREAT
TESTS RESULTS





### **CONTENT LIST:**

#### TRANSIT COURIER

MODULES:

WHEEL BASE:2489mm 6-7

#### TRANSIT CONNECT

MODULES:

WHEEL BASE:2662mm 8-9 WHEEL BASE:3062mm 10-11 XLD LINE: WHEEL BASE:2662mm 12 WHEEL BASE:3062mm 13

#### TRANSIT CUSTOM

MODULES:

WHEEL BASE:2933mm 14-15 WHEEL BASE:3300mm 16-17 XLD LINE: WHEEL BASE:2933mm 18 WHEEL BASE:3300mm 19

#### **TRANSIT**

MODULES:

WHEEL BASE:3300mm 20-21 WHEEL BASE:3750mm 22-23 WHEEL BASE:3750MM L4 24-25











# TRANSIT COURIER

















## TRANSIT CONNECT

























# TRANSIT CONNECT

























(wheel base: 3062mm)

## TRANSIT CONNECT

















# CONNECT





1732mm 310mm 360mm 120kg



(wheel base: 3062mm)

### TRANSIT CUSTOM

























### TRANSIT CUSTOM

























## TRANSIT CUSTOM







57-1-127-00















(wheel base: 3300mm)

## TRANSIT

























# TRANSIT

























## TRANSIT



























UW VERKOOP PUNT: