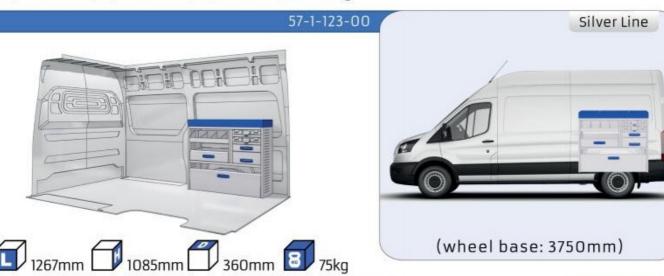

#### **TRANSIT**

MODULES:

WHEEL BASE:3300mm 20-21 WHEEL BASE:3750mm 22-23 WHEEL BASE:3750MM L4 24-25

## TRANSIT

UW VERKOOP PUNT: