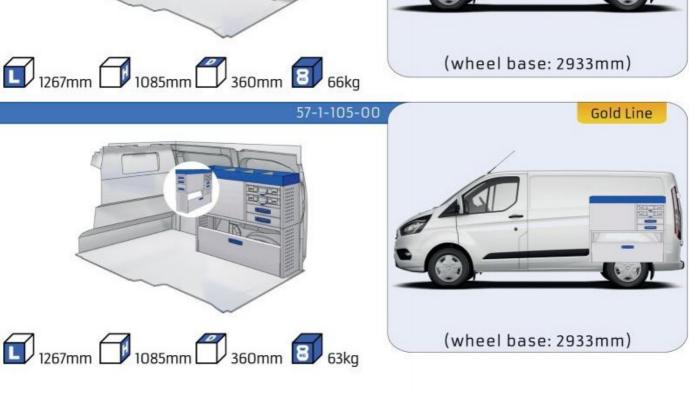

#### TRANSIT CUSTOM

MODULES:

WHEEL BASE:2933mm 14-15 WHEEL BASE:3300mm 16-17 XLD LINE: WHEEL BASE:2933mm 18 WHEEL BASE:3300mm 19

### TRANSIT CUSTOM