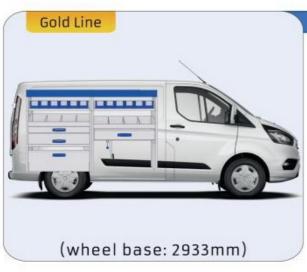

requirements.







PERSONALIZED PROJECT



GREAT
TESTS RESULTS





### **CONTENT LIST:**

#### TRANSIT COURIER

MODULES:

WHEEL BASE:2489mm 6-7

#### TRANSIT CONNECT

MODULES:

WHEEL BASE:2662mm 8-9 WHEEL BASE:3062mm 10-11 XLD LINE: WHEEL BASE:2662mm 12 WHEEL BASE:3062mm 13

#### TRANSIT CUSTOM

MODULES:

WHEEL BASE:2933mm 14-15 WHEEL BASE:3300mm 16-17 XLD LINE: WHEEL BASE:2933mm 18 WHEEL BASE:3300mm 19

#### **TRANSIT**

MODULES:

WHEEL BASE:3300mm 20-21 WHEEL BASE:3750mm 22-23 WHEEL BASE:3750MM L4 24-25











# TRANSIT COURIER

















## TRANSIT CONNECT

























# TRANSIT CONNECT

























(wheel base: 3062mm)

## TRANSIT CONNECT

















# CONNECT





1732mm 310mm 360mm 120kg



(wheel base: 3062mm)

### TRANSIT CUSTOM

























### TRANSIT CUSTOM

























## TRANSIT CUSTOM







57-1-127-00















(wheel base: 3300mm)

## TRANSIT

























# TRANSIT

























## TRANSIT



























UW VERKOOP PUNT: