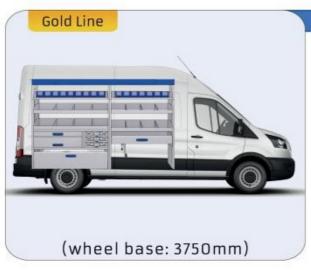

#### **TRANSIT**

MODULES:

WHEEL BASE:3300mm 20-21 WHEEL BASE:3750mm 22-23 WHEEL BASE:3750MM L4 24-25