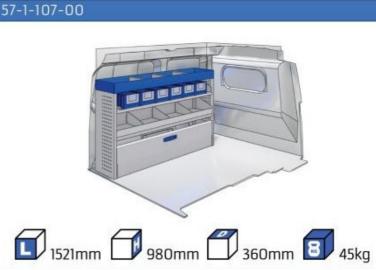

y and in the future. Everything is made for functional use and safety during work and transport. The production is fully certified and complies to ISO 9001:2015 and TÜV requirements.







PERSONALIZED PROJECT



GREAT
TESTS RESULTS





### **CONTENT LIST:**

#### TRANSIT COURIER

MODULES:

WHEEL BASE:2489mm 6-7

#### TRANSIT CONNECT

MODULES:

WHEEL BASE:2662mm 8-9 WHEEL BASE:3062mm 10-11 XLD LINE: WHEEL BASE:2662mm 12 WHEEL BASE:3062mm 13

#### TRANSIT CUSTOM

MODULES:

WHEEL BASE:2933mm 14-15 WHEEL BASE:3300mm 16-17 XLD LINE: WHEEL BASE:2933mm 18 WHEEL BASE:3300mm 19

#### **TRANSIT**

MODULES:

WHEEL BASE:3300mm 20-21 WHEEL BASE:3750mm 22-23 WHEEL BASE:3750MM L4 24-25











# TRANSIT COURIER

















## TRANSIT CONNECT

























# TRANSIT CONNECT

























(wheel base: 3062mm)

## TRANSIT CONNECT

















# CONNECT





1732mm 310mm 360mm 120kg



(wheel base: 3062mm)

### TRANSIT CUSTOM

























### TRANSIT CUSTOM

























## TRANSIT CUSTOM







57-1-127-00















(wheel base: 3300mm)

## TRANSIT

























# TRANSIT

























## TRANSIT



























UW VERKOOP PUNT: