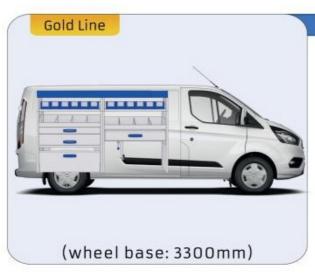

GREAT
TESTS RESULTS





### **CONTENT LIST:**

#### TRANSIT COURIER

MODULES:

WHEEL BASE:2489mm 6-7

#### TRANSIT CONNECT

MODULES:

WHEEL BASE:2662mm 8-9 WHEEL BASE:3062mm 10-11 XLD LINE: WHEEL BASE:2662mm 12 WHEEL BASE:3062mm 13

#### TRANSIT CUSTOM

MODULES:

WHEEL BASE:2933mm 14-15 WHEEL BASE:3300mm 16-17 XLD LINE: WHEEL BASE:2933mm 18 WHEEL BASE:3300mm 19

#### **TRANSIT**

MODULES:

WHEEL BASE:3300mm 20-21 WHEEL BASE:3750mm 22-23 WHEEL BASE:3750MM L4 24-25











# TRANSIT COURIER

















## TRANSIT CONNECT

























# TRANSIT CONNECT

























(wheel base: 3062mm)

## TRANSIT CONNECT

















# CONNECT





1732mm 310mm 360mm 120kg



(wheel base: 3062mm)

### TRANSIT CUSTOM

























### TRANSIT CUSTOM

























## TRANSIT CUSTOM







57-1-127-00















(wheel base: 3300mm)

## TRANSIT

























# TRANSIT

























## TRANSIT



























UW VERKOOP PUNT: