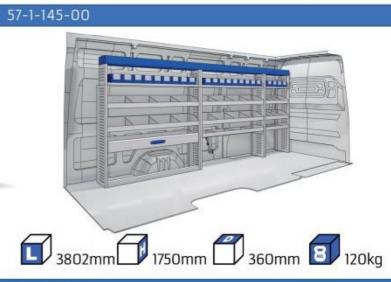

#### **TRANSIT**

MODULES:

WHEEL BASE:3300mm 20-21 WHEEL BASE:3750mm 22-23 WHEEL BASE:3750MM L4 24-25