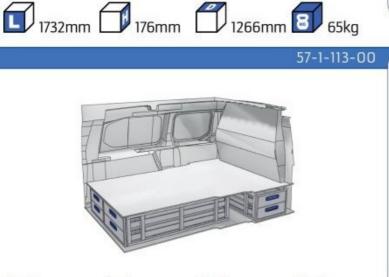

#### TRANSIT CONNECT

MODULES:

WHEEL BASE:2662mm 8-9 WHEEL BASE:3062mm 10-11 XLD LINE: WHEEL BASE:2662mm 12 WHEEL BASE:3062mm 13

## TRANSIT CONNECT

# CONNECT

1732mm 310mm 360mm 120kg

(wheel base: 3062mm)