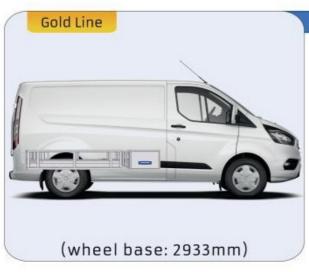

#### TRANSIT CUSTOM

MODULES:

WHEEL BASE:2933mm 14-15 WHEEL BASE:3300mm 16-17 XLD LINE: WHEEL BASE:2933mm 18 WHEEL BASE:3300mm 19