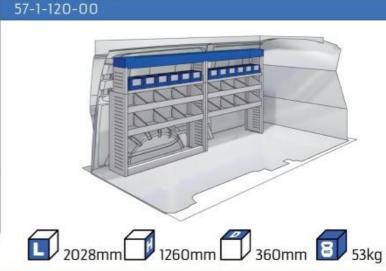

d TÜV requirements.







PERSONALIZED PROJECT



GREAT
TESTS RESULTS





### **CONTENT LIST:**

#### TRANSIT COURIER

MODULES:

WHEEL BASE:2489mm 6-7

#### TRANSIT CONNECT

MODULES:

WHEEL BASE:2662mm 8-9 WHEEL BASE:3062mm 10-11 XLD LINE: WHEEL BASE:2662mm 12 WHEEL BASE:3062mm 13

#### TRANSIT CUSTOM

MODULES:

WHEEL BASE:2933mm 14-15 WHEEL BASE:3300mm 16-17 XLD LINE: WHEEL BASE:2933mm 18 WHEEL BASE:3300mm 19

#### **TRANSIT**

MODULES:

WHEEL BASE:3300mm 20-21 WHEEL BASE:3750mm 22-23 WHEEL BASE:3750MM L4 24-25











# TRANSIT COURIER

















## TRANSIT CONNECT

























# TRANSIT CONNECT

























(wheel base: 3062mm)

## TRANSIT CONNECT

















# CONNECT





1732mm 310mm 360mm 120kg



(wheel base: 3062mm)

### TRANSIT CUSTOM

























### TRANSIT CUSTOM

























## TRANSIT CUSTOM







57-1-127-00















(wheel base: 3300mm)

## TRANSIT

























# TRANSIT

























## TRANSIT



























UW VERKOOP PUNT: