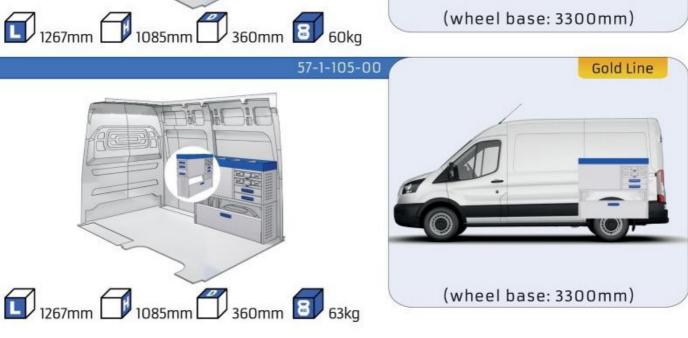

CT

MODULES:

WHEEL BASE:2662mm 8-9 WHEEL BASE:3062mm 10-11 XLD LINE: WHEEL BASE:2662mm 12 WHEEL BASE:3062mm 13

#### TRANSIT CUSTOM

MODULES:

WHEEL BASE:2933mm 14-15 WHEEL BASE:3300mm 16-17 XLD LINE: WHEEL BASE:2933mm 18 WHEEL BASE:3300mm 19

#### **TRANSIT**

MODULES:

WHEEL BASE:3300mm 20-21 WHEEL BASE:3750mm 22-23 WHEEL BASE:3750MM L4 24-25











# TRANSIT COURIER

















## TRANSIT CONNECT

























# TRANSIT CONNECT

























(wheel base: 3062mm)

## TRANSIT CONNECT

















# CONNECT





1732mm 310mm 360mm 120kg



(wheel base: 3062mm)

### TRANSIT CUSTOM

























### TRANSIT CUSTOM

























## TRANSIT CUSTOM







57-1-127-00















(wheel base: 3300mm)

## TRANSIT

























# TRANSIT

























## TRANSIT



























UW VERKOOP PUNT: