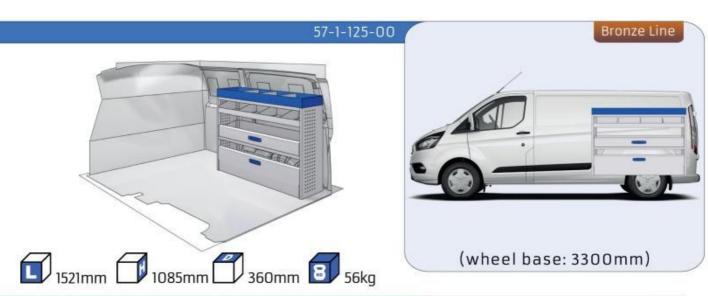

#### TRANSIT CUSTOM

MODULES:

WHEEL BASE:2933mm 14-15 WHEEL BASE:3300mm 16-17 XLD LINE: WHEEL BASE:2933mm 18 WHEEL BASE:3300mm 19

### TRANSIT CUSTOM