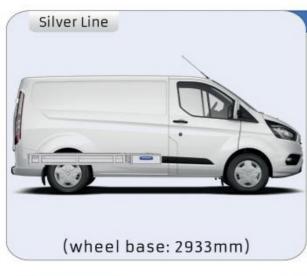

#### TRANSIT CUSTOM

MODULES:

WHEEL BASE:2933mm 14-15 WHEEL BASE:3300mm 16-17 XLD LINE: WHEEL BASE:2933mm 18 WHEEL BASE:3300mm 19