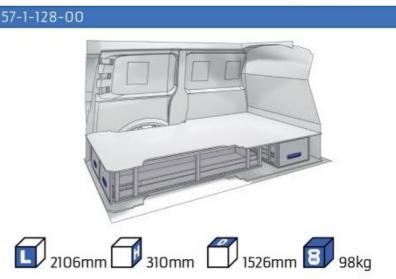

SIT COURIER

MODULES:

WHEEL BASE:2489mm 6-7

#### TRANSIT CONNECT

MODULES:

WHEEL BASE:2662mm 8-9 WHEEL BASE:3062mm 10-11 XLD LINE: WHEEL BASE:2662mm 12 WHEEL BASE:3062mm 13

#### TRANSIT CUSTOM

MODULES:

WHEEL BASE:2933mm 14-15 WHEEL BASE:3300mm 16-17 XLD LINE: WHEEL BASE:2933mm 18 WHEEL BASE:3300mm 19

#### **TRANSIT**

MODULES:

WHEEL BASE:3300mm 20-21 WHEEL BASE:3750mm 22-23 WHEEL BASE:3750MM L4 24-25











# TRANSIT COURIER

















## TRANSIT CONNECT

























# TRANSIT CONNECT

























(wheel base: 3062mm)

## TRANSIT CONNECT

















# CONNECT





1732mm 310mm 360mm 120kg



(wheel base: 3062mm)

### TRANSIT CUSTOM

























### TRANSIT CUSTOM

























## TRANSIT CUSTOM







57-1-127-00















(wheel base: 3300mm)

## TRANSIT

























# TRANSIT

























## TRANSIT



























UW VERKOOP PUNT: