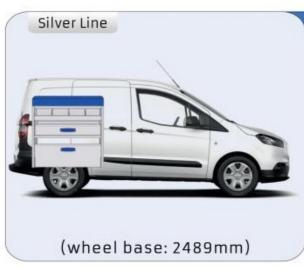

rts.

## PROVEN QUALITY OF OUR PRODUCTS

Van Care guarantees optimal safety, today and in the future. Everything is made for functional use and safety during work and transport. The production is fully certified and complies to ISO 9001:2015 and TÜV requirements.







PERSONALIZED PROJECT



GREAT
TESTS RESULTS





### **CONTENT LIST:**

#### TRANSIT COURIER

MODULES:

WHEEL BASE:2489mm 6-7

#### TRANSIT CONNECT

MODULES:

WHEEL BASE:2662mm 8-9 WHEEL BASE:3062mm 10-11 XLD LINE: WHEEL BASE:2662mm 12 WHEEL BASE:3062mm 13

#### TRANSIT CUSTOM

MODULES:

WHEEL BASE:2933mm 14-15 WHEEL BASE:3300mm 16-17 XLD LINE: WHEEL BASE:2933mm 18 WHEEL BASE:3300mm 19

#### **TRANSIT**

MODULES:

WHEEL BASE:3300mm 20-21 WHEEL BASE:3750mm 22-23 WHEEL BASE:3750MM L4 24-25











# TRANSIT COURIER

















## TRANSIT CONNECT

























# TRANSIT CONNECT

























(wheel base: 3062mm)

## TRANSIT CONNECT

















# CONNECT





1732mm 310mm 360mm 120kg



(wheel base: 3062mm)

### TRANSIT CUSTOM

























### TRANSIT CUSTOM

























## TRANSIT CUSTOM







57-1-127-00















(wheel base: 3300mm)

## TRANSIT

























# TRANSIT

























## TRANSIT



























UW VERKOOP PUNT: