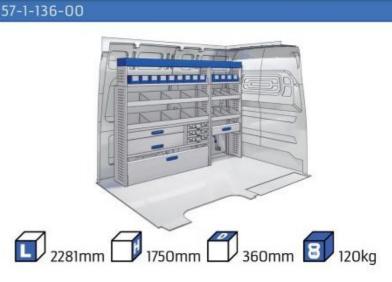

NSIT CONNECT

MODULES:

WHEEL BASE:2662mm 8-9 WHEEL BASE:3062mm 10-11 XLD LINE: WHEEL BASE:2662mm 12 WHEEL BASE:3062mm 13

#### TRANSIT CUSTOM

MODULES:

WHEEL BASE:2933mm 14-15 WHEEL BASE:3300mm 16-17 XLD LINE: WHEEL BASE:2933mm 18 WHEEL BASE:3300mm 19

#### **TRANSIT**

MODULES:

WHEEL BASE:3300mm 20-21 WHEEL BASE:3750mm 22-23 WHEEL BASE:3750MM L4 24-25











# TRANSIT COURIER

















## TRANSIT CONNECT

























# TRANSIT CONNECT

























(wheel base: 3062mm)

## TRANSIT CONNECT

















# CONNECT





1732mm 310mm 360mm 120kg



(wheel base: 3062mm)

### TRANSIT CUSTOM

























### TRANSIT CUSTOM

























## TRANSIT CUSTOM







57-1-127-00















(wheel base: 3300mm)

## TRANSIT

























# TRANSIT

























## TRANSIT



























UW VERKOOP PUNT: