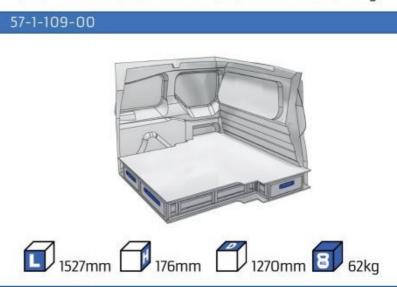

ety during work and transport. The production is fully certified and complies to ISO 9001:2015 and TÜV requirements.







PERSONALIZED PROJECT



GREAT
TESTS RESULTS





### **CONTENT LIST:**

#### TRANSIT COURIER

MODULES:

WHEEL BASE:2489mm 6-7

#### TRANSIT CONNECT

MODULES:

WHEEL BASE:2662mm 8-9 WHEEL BASE:3062mm 10-11 XLD LINE: WHEEL BASE:2662mm 12 WHEEL BASE:3062mm 13

#### TRANSIT CUSTOM

MODULES:

WHEEL BASE:2933mm 14-15 WHEEL BASE:3300mm 16-17 XLD LINE: WHEEL BASE:2933mm 18 WHEEL BASE:3300mm 19

#### **TRANSIT**

MODULES:

WHEEL BASE:3300mm 20-21 WHEEL BASE:3750mm 22-23 WHEEL BASE:3750MM L4 24-25











# TRANSIT COURIER

















## TRANSIT CONNECT

























# TRANSIT CONNECT

























(wheel base: 3062mm)

## TRANSIT CONNECT

















# CONNECT





1732mm 310mm 360mm 120kg



(wheel base: 3062mm)

### TRANSIT CUSTOM

























### TRANSIT CUSTOM

























## TRANSIT CUSTOM







57-1-127-00















(wheel base: 3300mm)

## TRANSIT

























# TRANSIT

























## TRANSIT



























UW VERKOOP PUNT: