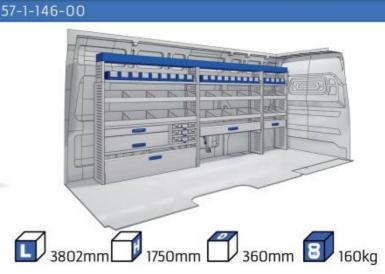

#### **TRANSIT**

MODULES:

WHEEL BASE:3300mm 20-21 WHEEL BASE:3750mm 22-23 WHEEL BASE:3750MM L4 24-25