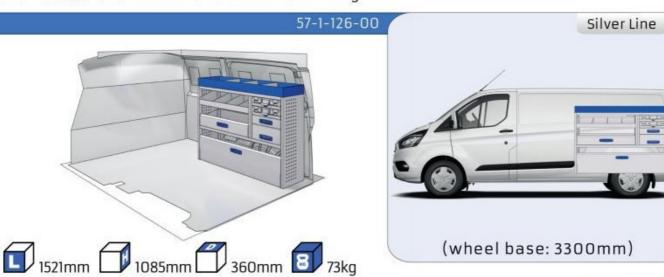

#### TRANSIT CUSTOM

MODULES:

WHEEL BASE:2933mm 14-15 WHEEL BASE:3300mm 16-17 XLD LINE: WHEEL BASE:2933mm 18 WHEEL BASE:3300mm 19

### TRANSIT CUSTOM