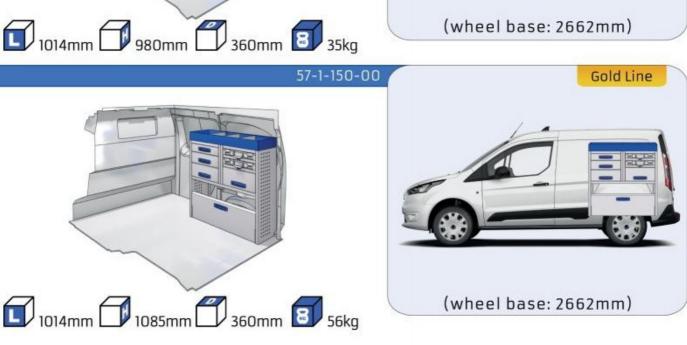

arantees optimal safety, today and in the future. Everything is made for functional use and safety during work and transport. The production is fully certified and complies to ISO 9001:2015 and TÜV requirements.







PERSONALIZED PROJECT



GREAT
TESTS RESULTS





### **CONTENT LIST:**

#### TRANSIT COURIER

MODULES:

WHEEL BASE:2489mm 6-7

#### TRANSIT CONNECT

MODULES:

WHEEL BASE:2662mm 8-9 WHEEL BASE:3062mm 10-11 XLD LINE: WHEEL BASE:2662mm 12 WHEEL BASE:3062mm 13

#### TRANSIT CUSTOM

MODULES:

WHEEL BASE:2933mm 14-15 WHEEL BASE:3300mm 16-17 XLD LINE: WHEEL BASE:2933mm 18 WHEEL BASE:3300mm 19

#### **TRANSIT**

MODULES:

WHEEL BASE:3300mm 20-21 WHEEL BASE:3750mm 22-23 WHEEL BASE:3750MM L4 24-25











# TRANSIT COURIER

















## TRANSIT CONNECT

























# TRANSIT CONNECT

























(wheel base: 3062mm)

## TRANSIT CONNECT

















# CONNECT





1732mm 310mm 360mm 120kg



(wheel base: 3062mm)

### TRANSIT CUSTOM

























### TRANSIT CUSTOM

























## TRANSIT CUSTOM







57-1-127-00















(wheel base: 3300mm)

## TRANSIT

























# TRANSIT

























## TRANSIT



























UW VERKOOP PUNT: