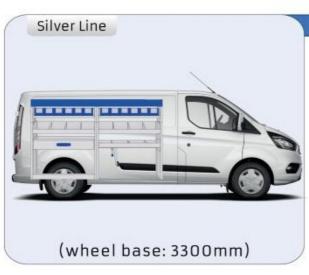

T



GREAT
TESTS RESULTS





### **CONTENT LIST:**

#### TRANSIT COURIER

MODULES:

WHEEL BASE:2489mm 6-7

#### TRANSIT CONNECT

MODULES:

WHEEL BASE:2662mm 8-9 WHEEL BASE:3062mm 10-11 XLD LINE: WHEEL BASE:2662mm 12 WHEEL BASE:3062mm 13

#### TRANSIT CUSTOM

MODULES:

WHEEL BASE:2933mm 14-15 WHEEL BASE:3300mm 16-17 XLD LINE: WHEEL BASE:2933mm 18 WHEEL BASE:3300mm 19

#### **TRANSIT**

MODULES:

WHEEL BASE:3300mm 20-21 WHEEL BASE:3750mm 22-23 WHEEL BASE:3750MM L4 24-25











# TRANSIT COURIER

















## TRANSIT CONNECT

























# TRANSIT CONNECT

























(wheel base: 3062mm)

## TRANSIT CONNECT

















# CONNECT





1732mm 310mm 360mm 120kg



(wheel base: 3062mm)

### TRANSIT CUSTOM

























### TRANSIT CUSTOM

























## TRANSIT CUSTOM







57-1-127-00















(wheel base: 3300mm)

## TRANSIT

























# TRANSIT

























## TRANSIT



























UW VERKOOP PUNT: