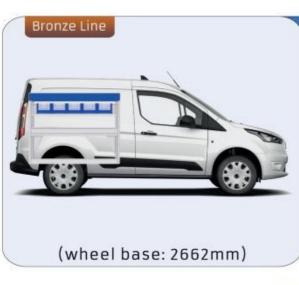

#### TRANSIT CONNECT

MODULES:

WHEEL BASE:2662mm 8-9 WHEEL BASE:3062mm 10-11 XLD LINE: WHEEL BASE:2662mm 12 WHEEL BASE:3062mm 13