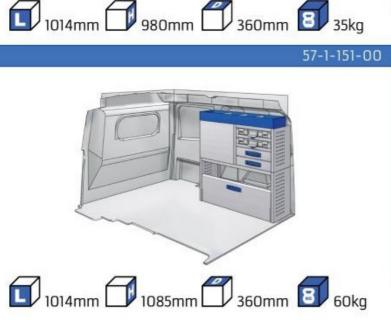

future. Everything is made for functional use and safety during work and transport. The production is fully certified and complies to ISO 9001:2015 and TÜV requirements.







PERSONALIZED PROJECT



GREAT
TESTS RESULTS





### **CONTENT LIST:**

#### TRANSIT COURIER

MODULES:

WHEEL BASE:2489mm 6-7

#### TRANSIT CONNECT

MODULES:

WHEEL BASE:2662mm 8-9 WHEEL BASE:3062mm 10-11 XLD LINE: WHEEL BASE:2662mm 12 WHEEL BASE:3062mm 13

#### TRANSIT CUSTOM

MODULES:

WHEEL BASE:2933mm 14-15 WHEEL BASE:3300mm 16-17 XLD LINE: WHEEL BASE:2933mm 18 WHEEL BASE:3300mm 19

#### **TRANSIT**

MODULES:

WHEEL BASE:3300mm 20-21 WHEEL BASE:3750mm 22-23 WHEEL BASE:3750MM L4 24-25











# TRANSIT COURIER

















## TRANSIT CONNECT

























# TRANSIT CONNECT

























(wheel base: 3062mm)

## TRANSIT CONNECT

















# CONNECT





1732mm 310mm 360mm 120kg



(wheel base: 3062mm)

### TRANSIT CUSTOM

























### TRANSIT CUSTOM

























## TRANSIT CUSTOM







57-1-127-00















(wheel base: 3300mm)

## TRANSIT

























# TRANSIT

























## TRANSIT



























UW VERKOOP PUNT: