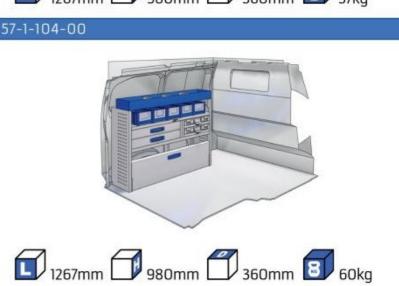

#### TRANSIT CONNECT

MODULES:

WHEEL BASE:2662mm 8-9 WHEEL BASE:3062mm 10-11 XLD LINE: WHEEL BASE:2662mm 12 WHEEL BASE:3062mm 13