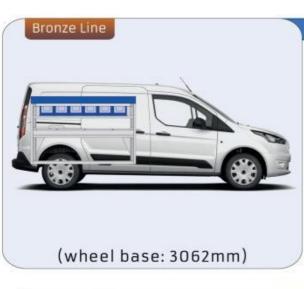

, today and in the future. Everything is made for functional use and safety during work and transport. The production is fully certified and complies to ISO 9001:2015 and TÜV requirements.







PERSONALIZED PROJECT



GREAT
TESTS RESULTS





### **CONTENT LIST:**

#### TRANSIT COURIER

MODULES:

WHEEL BASE:2489mm 6-7

#### TRANSIT CONNECT

MODULES:

WHEEL BASE:2662mm 8-9 WHEEL BASE:3062mm 10-11 XLD LINE: WHEEL BASE:2662mm 12 WHEEL BASE:3062mm 13

#### TRANSIT CUSTOM

MODULES:

WHEEL BASE:2933mm 14-15 WHEEL BASE:3300mm 16-17 XLD LINE: WHEEL BASE:2933mm 18 WHEEL BASE:3300mm 19

#### **TRANSIT**

MODULES:

WHEEL BASE:3300mm 20-21 WHEEL BASE:3750mm 22-23 WHEEL BASE:3750MM L4 24-25











# TRANSIT COURIER

















## TRANSIT CONNECT

























# TRANSIT CONNECT

























(wheel base: 3062mm)

## TRANSIT CONNECT

















# CONNECT





1732mm 310mm 360mm 120kg



(wheel base: 3062mm)

### TRANSIT CUSTOM

























### TRANSIT CUSTOM

























## TRANSIT CUSTOM







57-1-127-00















(wheel base: 3300mm)

## TRANSIT

























# TRANSIT

























## TRANSIT



























UW VERKOOP PUNT: