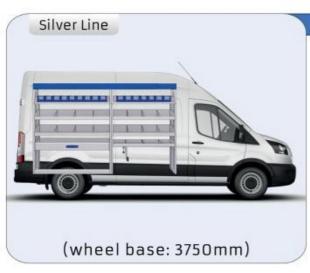

#### **TRANSIT**

MODULES:

WHEEL BASE:3300mm 20-21 WHEEL BASE:3750mm 22-23 WHEEL BASE:3750MM L4 24-25