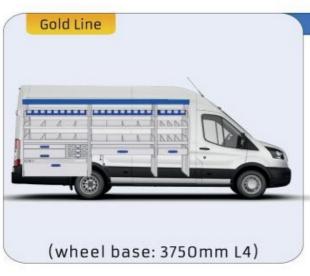

#### **TRANSIT**

MODULES:

WHEEL BASE:3300mm 20-21 WHEEL BASE:3750mm 22-23 WHEEL BASE:3750MM L4 24-25