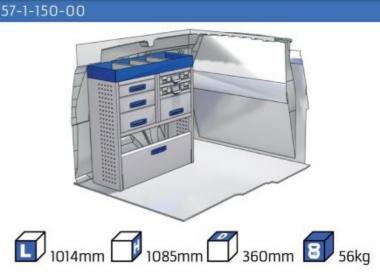

#### TRANSIT CONNECT

MODULES:

WHEEL BASE:2662mm 8-9 WHEEL BASE:3062mm 10-11 XLD LINE: WHEEL BASE:2662mm 12 WHEEL BASE:3062mm 13