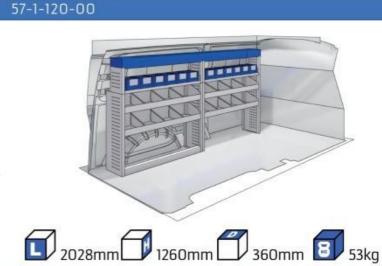

#### **TRANSIT**

MODULES:

WHEEL BASE:3300mm 20-21 WHEEL BASE:3750mm 22-23 WHEEL BASE:3750MM L4 24-25