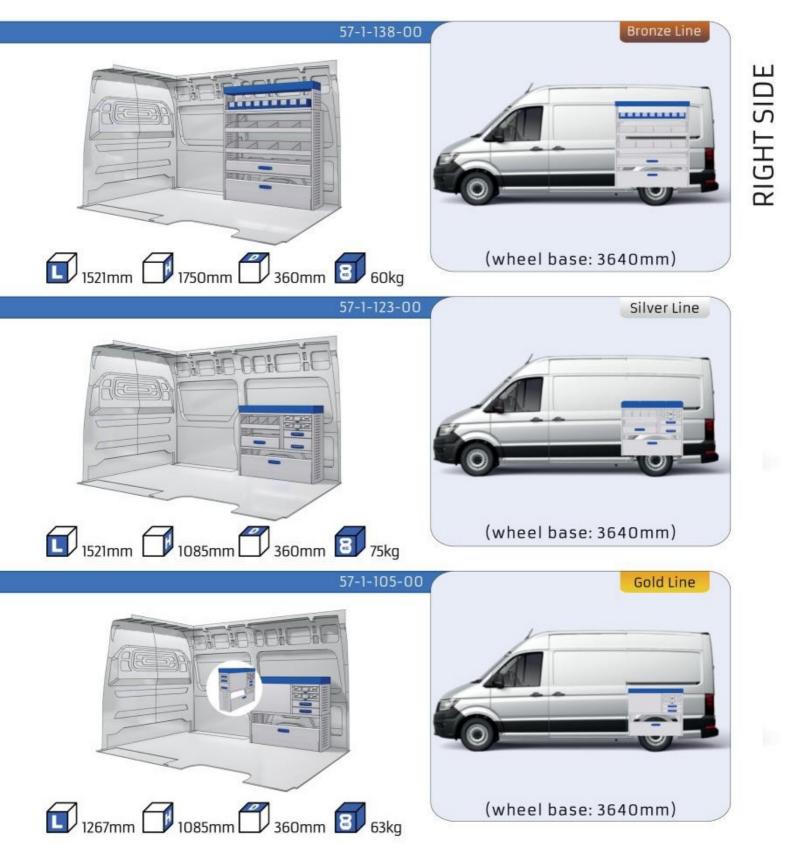

## **CONTENT LIST:**

TGE

MODULES: WHEEL BASE:3640mm 6-7 WHEEL BASE:4490mm 8-9 WHEEL BASE:4490mm MAXI 10-11

TGE