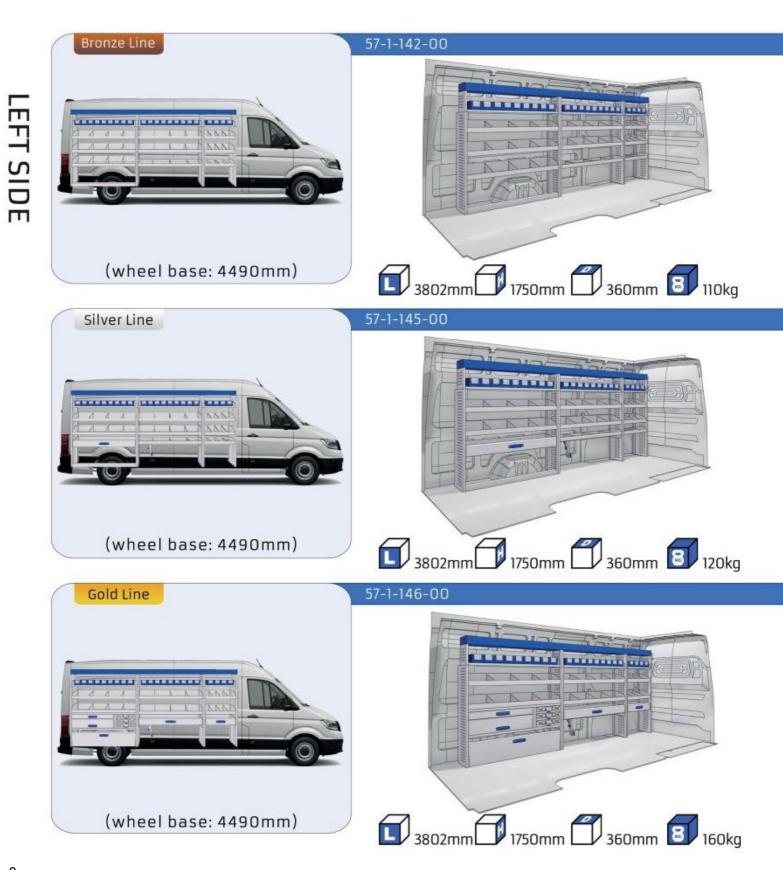

## **CONTENT LIST:**

TGE

MODULES: WHEEL BASE:3640mm 6-7 WHEEL BASE:4490mm 8-9 WHEEL BASE:4490mm MAXI 10-11

TGE