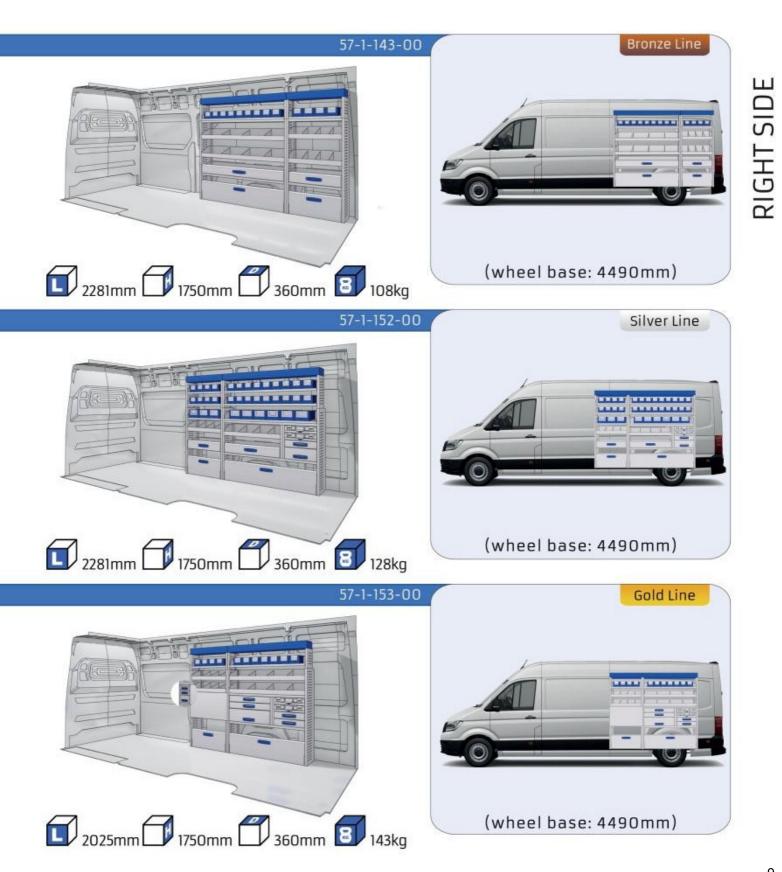

## **CONTENT LIST:**

TGE

MODULES: WHEEL BASE:3640mm 6-7 WHEEL BASE:4490mm 8-9 WHEEL BASE:4490mm MAXI 10-11

TGE