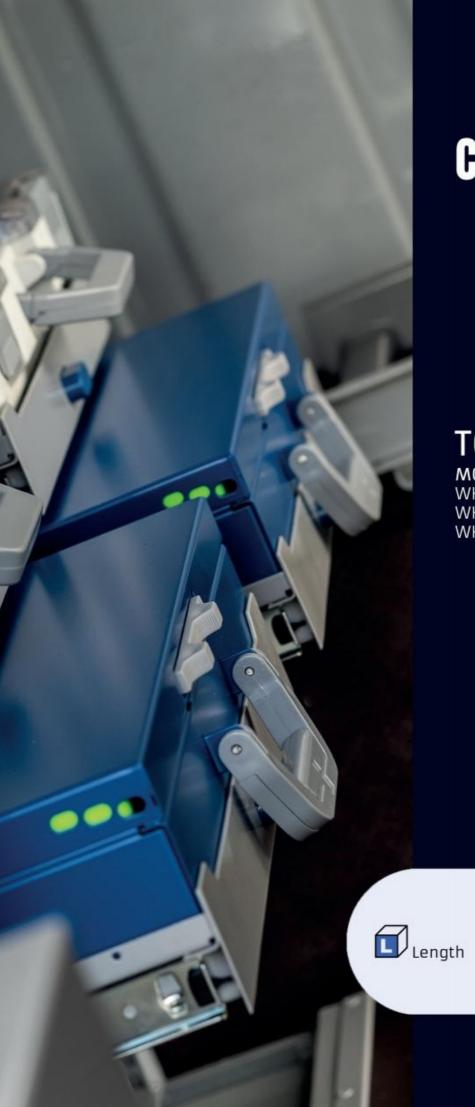

## **CONTENT LIST:**

TGE

MODULES: WHEEL BASE:3640mm 6-7 WHEEL BASE:4490mm 8-9 WHEEL BASE:4490mm MAXI 10-11

TGE