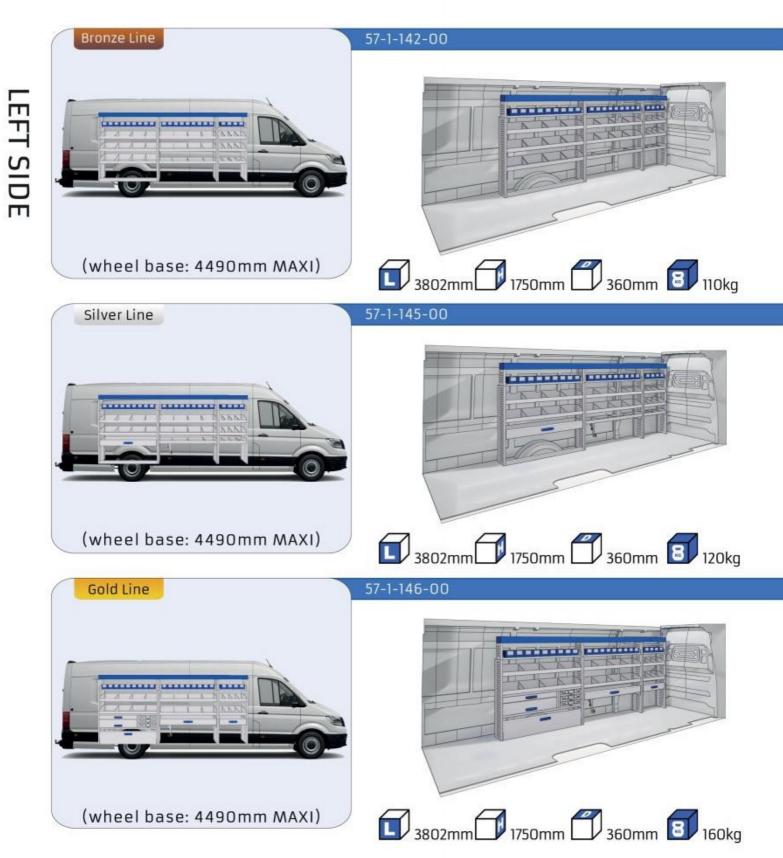

## **CONTENT LIST:**

TGE

MODULES: WHEEL BASE:3640mm 6-7 WHEEL BASE:4490mm 8-9 WHEEL BASE:4490mm MAXI 10-11

TGE