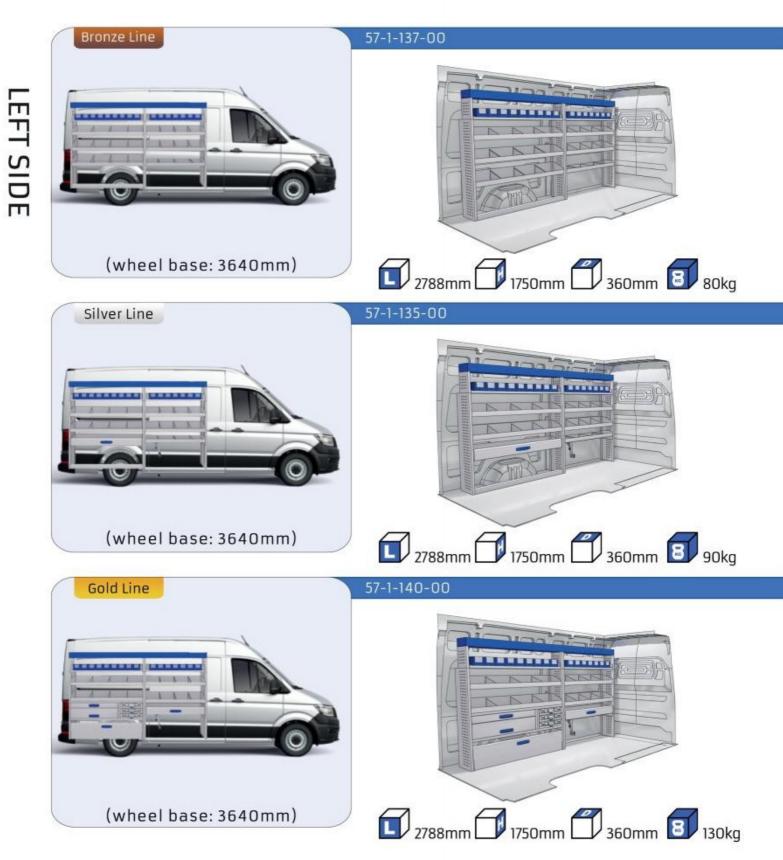

## **CONTENT LIST:**

TGE

MODULES: WHEEL BASE:3640mm 6-7 WHEEL BASE:4490mm 8-9 WHEEL BASE:4490mm MAXI 10-11

TGE