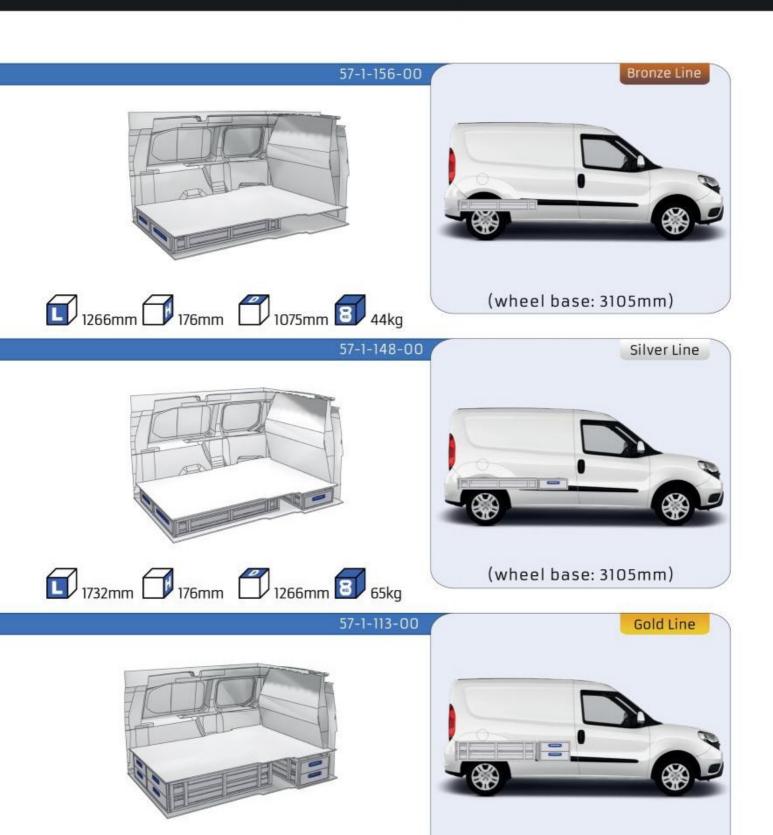

#### **DOBLO**

**MODULES:** 

WHEEL BASE:2755mm 8-9 WHEEL BASE:3105mm 10-11 XLD LINE:

WHEEL BASE:2755mm 12 WHEEL BASE:3105mm 13

## DOBLO

57-1-155-00

1732mm 310mm 1266mm 120kg