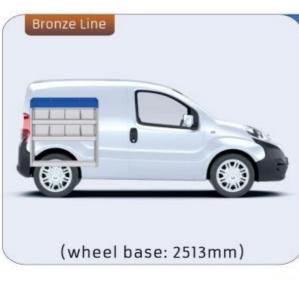

and in the future. Everything is made for functional use and safety during work and transport. The production is fully certified and complies to ISO 9001:2015 and TÜV requirements.







PERSONALIZED PROJECT



GREAT
TESTS RESULTS





### **CONTENT LIST:**

#### **FIORINO**

MODULES: WHEEL BASE:2513mm 6-7

#### **DOBLO**

**MODULES:** 

WHEEL BASE:2755mm 8-9 WHEEL BASE:3105mm 10-11 XLD LINE:

WHEEL BASE:2755mm 12 WHEEL BASE:3105mm 13

#### **TALENTO**

MODULES:

WHEEL BASE:3098mm 14-15 WHEEL BASE:3498mm 16-17 XLD LINE:

WHEEL BASE:3098mm 18 WHEEL BASE:3498mm 19

#### SCUDO

MODULES:

WHEEL BASE:2925mm 20-21 WHEEL BASE:3275mm 22-23

#### **DUCATO**

**MODULES:** 

WHEEL BASE:3000mm 24-25 26-27 WHEEL BASE:3450mm 28-29 WHEEL BASE:4035mm WHEEL BASE: 4035mm MAXI 30-31









## FIORINO







57-1-103-00











## DOBLO



57-1-106-00

















## DOBLO







## DOBLO MAXI

















1014mm 1085mm 360mm 160kg

# DOBLO MAXI



(wheel base: 3105mm)

## DOBLO



57-1-155-00















1732mm 310mm 1266mm 120kg

## DOBLO MAXI



(wheel base: 3105mm)















































1267mm 1085mm 360mm 363kg



(wheel base: 3498mm)





























## SCUDO



















## SCUDO



### 57-1-118-00













# SCUDO MAXI (SARE

57-1-120-00















1267mm 1085mm 360mm 63kg

# SCUDO MAXI



(wheel base: 3275mm)









































360mm 363kg

(wheel base: 3450mm)





















# DUCATO MAXI STAN CARE

57-1-142-00















## VAN CARE DUCATO MAXI









UW VERKOOP PUNT: