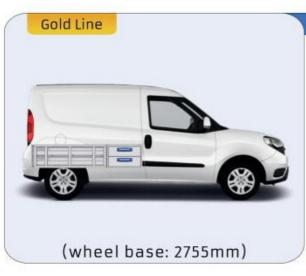

GREAT
TESTS RESULTS





### **CONTENT LIST:**

#### **FIORINO**

MODULES: WHEEL BASE:2513mm 6-7

#### **DOBLO**

**MODULES:** 

WHEEL BASE:2755mm 8-9 WHEEL BASE:3105mm 10-11 XLD LINE:

WHEEL BASE:2755mm 12 WHEEL BASE:3105mm 13

#### **TALENTO**

MODULES:

WHEEL BASE:3098mm 14-15 WHEEL BASE:3498mm 16-17 XLD LINE:

WHEEL BASE:3098mm 18 WHEEL BASE:3498mm 19

#### SCUDO

MODULES:

WHEEL BASE:2925mm 20-21 WHEEL BASE:3275mm 22-23

#### **DUCATO**

**MODULES:** 

WHEEL BASE:3000mm 24-25 26-27 WHEEL BASE:3450mm 28-29 WHEEL BASE:4035mm WHEEL BASE: 4035mm MAXI 30-31









## FIORINO







57-1-103-00











## DOBLO



57-1-106-00

















## DOBLO







## DOBLO MAXI

















1014mm 1085mm 360mm 160kg

# DOBLO MAXI



(wheel base: 3105mm)

## DOBLO



57-1-155-00















1732mm 310mm 1266mm 120kg

## DOBLO MAXI



(wheel base: 3105mm)















































1267mm 1085mm 360mm 363kg



(wheel base: 3498mm)





























## SCUDO



















## SCUDO



### 57-1-118-00













# SCUDO MAXI (SARE

57-1-120-00















1267mm 1085mm 360mm 63kg

# SCUDO MAXI



(wheel base: 3275mm)









































360mm 363kg

(wheel base: 3450mm)





















# DUCATO MAXI STAN CARE

57-1-142-00















## VAN CARE DUCATO MAXI









UW VERKOOP PUNT: