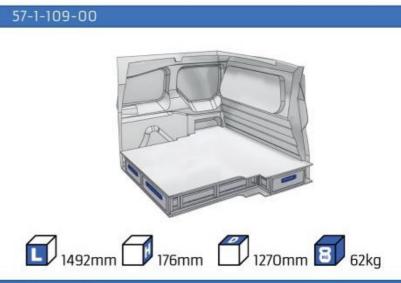

GREAT
TESTS RESULTS





### **CONTENT LIST:**

#### **FIORINO**

MODULES: WHEEL BASE:2513mm 6-7

#### **DOBLO**

**MODULES:** 

WHEEL BASE:2755mm 8-9 WHEEL BASE:3105mm 10-11 XLD LINE:

WHEEL BASE:2755mm 12 WHEEL BASE:3105mm 13

#### **TALENTO**

MODULES:

WHEEL BASE:3098mm 14-15 WHEEL BASE:3498mm 16-17 XLD LINE:

WHEEL BASE:3098mm 18 WHEEL BASE:3498mm 19

#### SCUDO

MODULES:

WHEEL BASE:2925mm 20-21 WHEEL BASE:3275mm 22-23

#### **DUCATO**

**MODULES:** 

WHEEL BASE:3000mm 24-25 26-27 WHEEL BASE:3450mm 28-29 WHEEL BASE:4035mm WHEEL BASE: 4035mm MAXI 30-31









## FIORINO







57-1-103-00











## DOBLO



57-1-106-00

















## DOBLO







## DOBLO MAXI

















1014mm 1085mm 360mm 160kg

# DOBLO MAXI



(wheel base: 3105mm)

## DOBLO



57-1-155-00















1732mm 310mm 1266mm 120kg

## DOBLO MAXI



(wheel base: 3105mm)















































1267mm 1085mm 360mm 363kg



(wheel base: 3498mm)





























## SCUDO



















## SCUDO



### 57-1-118-00













# SCUDO MAXI (SARE

57-1-120-00















1267mm 1085mm 360mm 63kg

# SCUDO MAXI



(wheel base: 3275mm)









































360mm 363kg

(wheel base: 3450mm)





















# DUCATO MAXI STAN CARE

57-1-142-00















## VAN CARE DUCATO MAXI









UW VERKOOP PUNT: