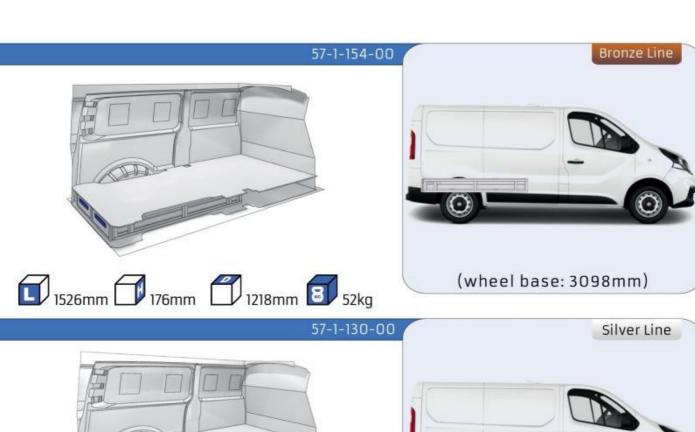

#### **TALENTO**

MODULES:

WHEEL BASE:3098mm 14-15 WHEEL BASE:3498mm 16-17 XLD LINE:

WHEEL BASE:3098mm 18 WHEEL BASE:3498mm 19