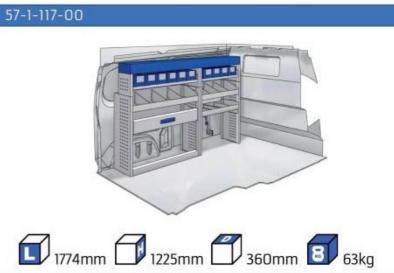

SE:3105mm 13

#### **TALENTO**

MODULES:

WHEEL BASE:3098mm 14-15 WHEEL BASE:3498mm 16-17 XLD LINE:

WHEEL BASE:3098mm 18 WHEEL BASE:3498mm 19

#### SCUDO

MODULES:

WHEEL BASE:2925mm 20-21 WHEEL BASE:3275mm 22-23

#### **DUCATO**

**MODULES:** 

WHEEL BASE:3000mm 24-25 26-27 WHEEL BASE:3450mm 28-29 WHEEL BASE:4035mm WHEEL BASE: 4035mm MAXI 30-31









## FIORINO







57-1-103-00











## DOBLO



57-1-106-00

















## DOBLO







## DOBLO MAXI

















1014mm 1085mm 360mm 160kg

# DOBLO MAXI



(wheel base: 3105mm)

## DOBLO



57-1-155-00















1732mm 310mm 1266mm 120kg

## DOBLO MAXI



(wheel base: 3105mm)















































1267mm 1085mm 360mm 363kg



(wheel base: 3498mm)





























## SCUDO



















## SCUDO



### 57-1-118-00













# SCUDO MAXI (SARE

57-1-120-00















1267mm 1085mm 360mm 63kg

# SCUDO MAXI



(wheel base: 3275mm)









































360mm 363kg

(wheel base: 3450mm)





















# DUCATO MAXI STAN CARE

57-1-142-00















## VAN CARE DUCATO MAXI









UW VERKOOP PUNT: