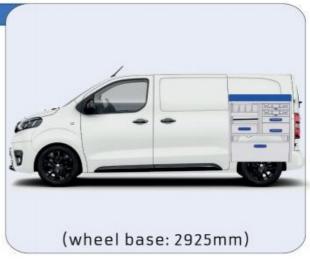

HEEL BASE:3098mm 14-15 WHEEL BASE:3498mm 16-17 XLD LINE:

WHEEL BASE:3098mm 18 WHEEL BASE:3498mm 19

#### SCUDO

MODULES:

WHEEL BASE:2925mm 20-21 WHEEL BASE:3275mm 22-23

#### **DUCATO**

**MODULES:** 

WHEEL BASE:3000mm 24-25 26-27 WHEEL BASE:3450mm 28-29 WHEEL BASE:4035mm WHEEL BASE: 4035mm MAXI 30-31









## FIORINO







57-1-103-00











## DOBLO



57-1-106-00

















## DOBLO







## DOBLO MAXI

















1014mm 1085mm 360mm 160kg

# DOBLO MAXI



(wheel base: 3105mm)

## DOBLO



57-1-155-00















1732mm 310mm 1266mm 120kg

## DOBLO MAXI



(wheel base: 3105mm)















































1267mm 1085mm 360mm 363kg



(wheel base: 3498mm)





























## SCUDO



















## SCUDO



### 57-1-118-00













# SCUDO MAXI (SARE

57-1-120-00















1267mm 1085mm 360mm 63kg

# SCUDO MAXI



(wheel base: 3275mm)









































360mm 363kg

(wheel base: 3450mm)





















# DUCATO MAXI STAN CARE

57-1-142-00















## VAN CARE DUCATO MAXI









UW VERKOOP PUNT: