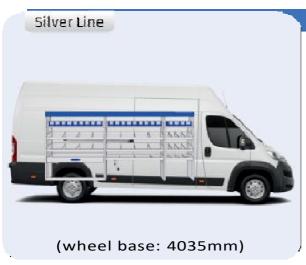

#### **DUCATO**

**MODULES:** 

WHEEL BASE:3000mm 24-25 26-27 WHEEL BASE:3450mm 28-29 WHEEL BASE:4035mm WHEEL BASE: 4035mm MAXI 30-31