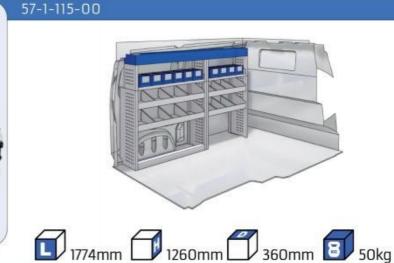

#### **TALENTO**

MODULES:

WHEEL BASE:3098mm 14-15 WHEEL BASE:3498mm 16-17 XLD LINE:

WHEEL BASE:3098mm 18 WHEEL BASE:3498mm 19