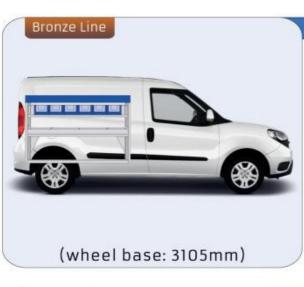

#### **DOBLO**

**MODULES:** 

WHEEL BASE:2755mm 8-9 WHEEL BASE:3105mm 10-11 XLD LINE:

WHEEL BASE:2755mm 12 WHEEL BASE:3105mm 13