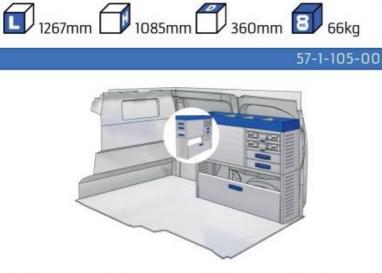

#### **TALENTO**

MODULES:

WHEEL BASE:3098mm 14-15 WHEEL BASE:3498mm 16-17 XLD LINE:

WHEEL BASE:3098mm 18 WHEEL BASE:3498mm 19