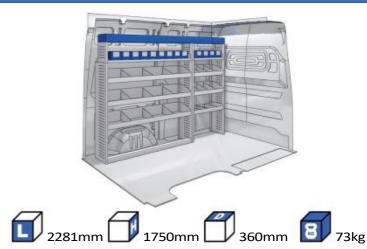

WHEEL BASE:2925mm 20-21 WHEEL BASE:3275mm 22-23

#### **DUCATO**

**MODULES:** 

WHEEL BASE:3000mm 24-25 26-27 WHEEL BASE:3450mm 28-29 WHEEL BASE:4035mm WHEEL BASE: 4035mm MAXI 30-31









## FIORINO







57-1-103-00











## DOBLO



57-1-106-00

















## DOBLO







## DOBLO MAXI

















1014mm 1085mm 360mm 160kg

# DOBLO MAXI



(wheel base: 3105mm)

## DOBLO



57-1-155-00















1732mm 310mm 1266mm 120kg

## DOBLO MAXI



(wheel base: 3105mm)















































1267mm 1085mm 360mm 363kg



(wheel base: 3498mm)





























## SCUDO



















## SCUDO



### 57-1-118-00













# SCUDO MAXI (SARE

57-1-120-00















1267mm 1085mm 360mm 63kg

# SCUDO MAXI



(wheel base: 3275mm)









































360mm 363kg

(wheel base: 3450mm)





















# DUCATO MAXI STAN CARE

57-1-142-00















## VAN CARE DUCATO MAXI









UW VERKOOP PUNT: