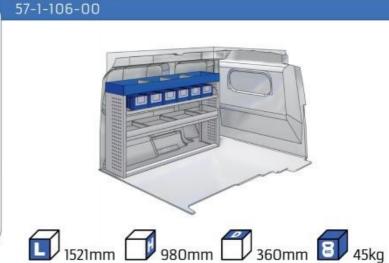

duction is fully certified and complies to ISO 9001:2015 and TÜV requirements.







PERSONALIZED PROJECT



GREAT
TESTS RESULTS





### **CONTENT LIST:**

#### **FIORINO**

MODULES: WHEEL BASE:2513mm 6-7

#### **DOBLO**

**MODULES:** 

WHEEL BASE:2755mm 8-9 WHEEL BASE:3105mm 10-11 XLD LINE:

WHEEL BASE:2755mm 12 WHEEL BASE:3105mm 13

#### **TALENTO**

MODULES:

WHEEL BASE:3098mm 14-15 WHEEL BASE:3498mm 16-17 XLD LINE:

WHEEL BASE:3098mm 18 WHEEL BASE:3498mm 19

#### SCUDO

MODULES:

WHEEL BASE:2925mm 20-21 WHEEL BASE:3275mm 22-23

#### **DUCATO**

**MODULES:** 

WHEEL BASE:3000mm 24-25 26-27 WHEEL BASE:3450mm 28-29 WHEEL BASE:4035mm WHEEL BASE: 4035mm MAXI 30-31









## FIORINO







57-1-103-00











## DOBLO



57-1-106-00

















## DOBLO







## DOBLO MAXI

















1014mm 1085mm 360mm 160kg

# DOBLO MAXI



(wheel base: 3105mm)

## DOBLO



57-1-155-00















1732mm 310mm 1266mm 120kg

## DOBLO MAXI



(wheel base: 3105mm)















































1267mm 1085mm 360mm 363kg



(wheel base: 3498mm)





























## SCUDO



















## SCUDO



### 57-1-118-00













# SCUDO MAXI (SARE

57-1-120-00















1267mm 1085mm 360mm 63kg

# SCUDO MAXI



(wheel base: 3275mm)









































360mm 363kg

(wheel base: 3450mm)





















# DUCATO MAXI STAN CARE

57-1-142-00















## VAN CARE DUCATO MAXI









UW VERKOOP PUNT: