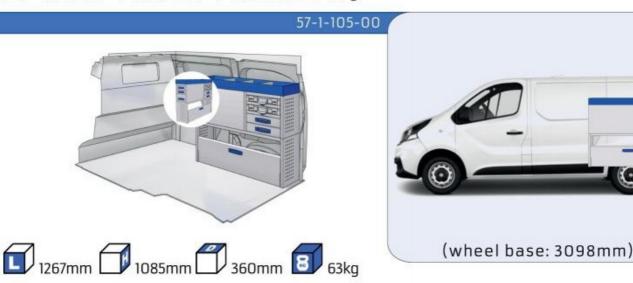

#### **TALENTO**

MODULES:

WHEEL BASE:3098mm 14-15 WHEEL BASE:3498mm 16-17 XLD LINE:

WHEEL BASE:3098mm 18 WHEEL BASE:3498mm 19