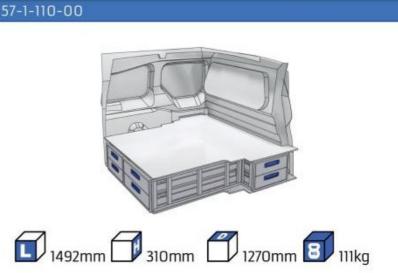

EAT
TESTS RESULTS





### **CONTENT LIST:**

#### **FIORINO**

MODULES: WHEEL BASE:2513mm 6-7

#### **DOBLO**

**MODULES:** 

WHEEL BASE:2755mm 8-9 WHEEL BASE:3105mm 10-11 XLD LINE:

WHEEL BASE:2755mm 12 WHEEL BASE:3105mm 13

#### **TALENTO**

MODULES:

WHEEL BASE:3098mm 14-15 WHEEL BASE:3498mm 16-17 XLD LINE:

WHEEL BASE:3098mm 18 WHEEL BASE:3498mm 19

#### SCUDO

MODULES:

WHEEL BASE:2925mm 20-21 WHEEL BASE:3275mm 22-23

#### **DUCATO**

**MODULES:** 

WHEEL BASE:3000mm 24-25 26-27 WHEEL BASE:3450mm 28-29 WHEEL BASE:4035mm WHEEL BASE: 4035mm MAXI 30-31









## FIORINO







57-1-103-00











## DOBLO



57-1-106-00

















## DOBLO







## DOBLO MAXI

















1014mm 1085mm 360mm 160kg

# DOBLO MAXI



(wheel base: 3105mm)

## DOBLO



57-1-155-00















1732mm 310mm 1266mm 120kg

## DOBLO MAXI



(wheel base: 3105mm)















































1267mm 1085mm 360mm 363kg



(wheel base: 3498mm)





























## SCUDO



















## SCUDO



### 57-1-118-00













# SCUDO MAXI (SARE

57-1-120-00















1267mm 1085mm 360mm 63kg

# SCUDO MAXI



(wheel base: 3275mm)









































360mm 363kg

(wheel base: 3450mm)





















# DUCATO MAXI STAN CARE

57-1-142-00















## VAN CARE DUCATO MAXI









UW VERKOOP PUNT: