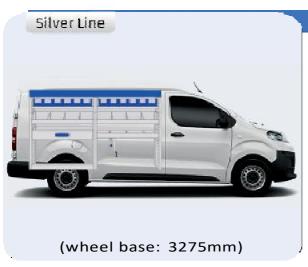

7 XLD LINE:

WHEEL BASE:3098mm 18 WHEEL BASE:3498mm 19

#### SCUDO

MODULES:

WHEEL BASE:2925mm 20-21 WHEEL BASE:3275mm 22-23

#### **DUCATO**

**MODULES:** 

WHEEL BASE:3000mm 24-25 26-27 WHEEL BASE:3450mm 28-29 WHEEL BASE:4035mm WHEEL BASE: 4035mm MAXI 30-31









## FIORINO







57-1-103-00











## DOBLO



57-1-106-00

















## DOBLO







## DOBLO MAXI

















1014mm 1085mm 360mm 160kg

# DOBLO MAXI



(wheel base: 3105mm)

## DOBLO



57-1-155-00















1732mm 310mm 1266mm 120kg

## DOBLO MAXI



(wheel base: 3105mm)















































1267mm 1085mm 360mm 363kg



(wheel base: 3498mm)





























## SCUDO



















## SCUDO



### 57-1-118-00













# SCUDO MAXI (SARE

57-1-120-00















1267mm 1085mm 360mm 63kg

# SCUDO MAXI



(wheel base: 3275mm)









































360mm 363kg

(wheel base: 3450mm)





















# DUCATO MAXI STAN CARE

57-1-142-00















## VAN CARE DUCATO MAXI









UW VERKOOP PUNT: