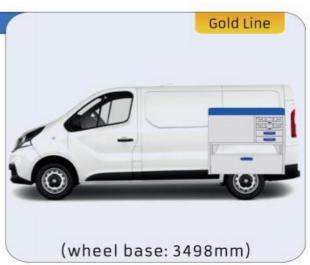

#### **TALENTO**

MODULES:

WHEEL BASE:3098mm 14-15 WHEEL BASE:3498mm 16-17 XLD LINE:

WHEEL BASE:3098mm 18 WHEEL BASE:3498mm 19