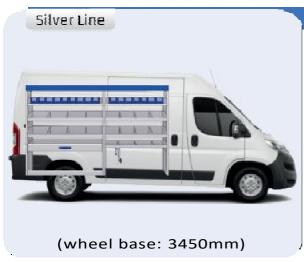

#### **DUCATO**

**MODULES:** 

WHEEL BASE:3000mm 24-25 26-27 WHEEL BASE:3450mm 28-29 WHEEL BASE:4035mm WHEEL BASE: 4035mm MAXI 30-31