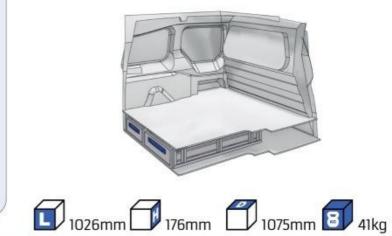

CT



GREAT
TESTS RESULTS





### **CONTENT LIST:**

#### **FIORINO**

MODULES: WHEEL BASE:2513mm 6-7

#### **DOBLO**

**MODULES:** 

WHEEL BASE:2755mm 8-9 WHEEL BASE:3105mm 10-11 XLD LINE:

WHEEL BASE:2755mm 12 WHEEL BASE:3105mm 13

#### **TALENTO**

MODULES:

WHEEL BASE:3098mm 14-15 WHEEL BASE:3498mm 16-17 XLD LINE:

WHEEL BASE:3098mm 18 WHEEL BASE:3498mm 19

#### SCUDO

MODULES:

WHEEL BASE:2925mm 20-21 WHEEL BASE:3275mm 22-23

#### **DUCATO**

**MODULES:** 

WHEEL BASE:3000mm 24-25 26-27 WHEEL BASE:3450mm 28-29 WHEEL BASE:4035mm WHEEL BASE: 4035mm MAXI 30-31









## FIORINO







57-1-103-00











## DOBLO



57-1-106-00

















## DOBLO







## DOBLO MAXI

















1014mm 1085mm 360mm 160kg

# DOBLO MAXI



(wheel base: 3105mm)

## DOBLO



57-1-155-00















1732mm 310mm 1266mm 120kg

## DOBLO MAXI



(wheel base: 3105mm)















































1267mm 1085mm 360mm 363kg



(wheel base: 3498mm)





























## SCUDO



















## SCUDO



### 57-1-118-00













# SCUDO MAXI (SARE

57-1-120-00















1267mm 1085mm 360mm 63kg

# SCUDO MAXI



(wheel base: 3275mm)









































360mm 363kg

(wheel base: 3450mm)





















# DUCATO MAXI STAN CARE

57-1-142-00















## VAN CARE DUCATO MAXI









UW VERKOOP PUNT: