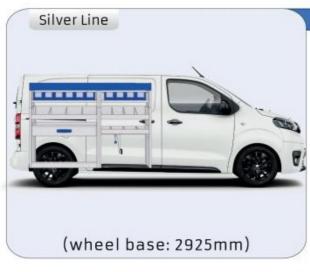

BASE:3105mm 13

#### **TALENTO**

MODULES:

WHEEL BASE:3098mm 14-15 WHEEL BASE:3498mm 16-17 XLD LINE:

WHEEL BASE:3098mm 18 WHEEL BASE:3498mm 19

#### SCUDO

MODULES:

WHEEL BASE:2925mm 20-21 WHEEL BASE:3275mm 22-23

#### **DUCATO**

**MODULES:** 

WHEEL BASE:3000mm 24-25 26-27 WHEEL BASE:3450mm 28-29 WHEEL BASE:4035mm WHEEL BASE: 4035mm MAXI 30-31









## FIORINO







57-1-103-00











## DOBLO



57-1-106-00

















## DOBLO







## DOBLO MAXI

















1014mm 1085mm 360mm 160kg

# DOBLO MAXI



(wheel base: 3105mm)

## DOBLO



57-1-155-00















1732mm 310mm 1266mm 120kg

## DOBLO MAXI



(wheel base: 3105mm)















































1267mm 1085mm 360mm 363kg



(wheel base: 3498mm)





























## SCUDO



















## SCUDO



### 57-1-118-00













# SCUDO MAXI (SARE

57-1-120-00















1267mm 1085mm 360mm 63kg

# SCUDO MAXI



(wheel base: 3275mm)









































360mm 363kg

(wheel base: 3450mm)





















# DUCATO MAXI STAN CARE

57-1-142-00















## VAN CARE DUCATO MAXI









UW VERKOOP PUNT: