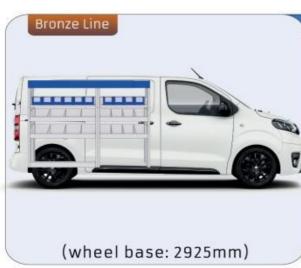

EEL BASE:3105mm 13

#### **TALENTO**

MODULES:

WHEEL BASE:3098mm 14-15 WHEEL BASE:3498mm 16-17 XLD LINE:

WHEEL BASE:3098mm 18 WHEEL BASE:3498mm 19

#### SCUDO

MODULES:

WHEEL BASE:2925mm 20-21 WHEEL BASE:3275mm 22-23

#### **DUCATO**

**MODULES:** 

WHEEL BASE:3000mm 24-25 26-27 WHEEL BASE:3450mm 28-29 WHEEL BASE:4035mm WHEEL BASE: 4035mm MAXI 30-31









## FIORINO







57-1-103-00











## DOBLO



57-1-106-00

















## DOBLO







## DOBLO MAXI

















1014mm 1085mm 360mm 160kg

# DOBLO MAXI



(wheel base: 3105mm)

## DOBLO



57-1-155-00















1732mm 310mm 1266mm 120kg

## DOBLO MAXI



(wheel base: 3105mm)















































1267mm 1085mm 360mm 363kg



(wheel base: 3498mm)





























## SCUDO



















## SCUDO



### 57-1-118-00













# SCUDO MAXI (SARE

57-1-120-00















1267mm 1085mm 360mm 63kg

# SCUDO MAXI



(wheel base: 3275mm)









































360mm 363kg

(wheel base: 3450mm)





















# DUCATO MAXI STAN CARE

57-1-142-00















## VAN CARE DUCATO MAXI









UW VERKOOP PUNT: