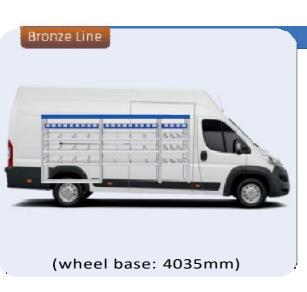

#### **DUCATO**

**MODULES:** 

WHEEL BASE:3000mm 24-25 26-27 WHEEL BASE:3450mm 28-29 WHEEL BASE:4035mm WHEEL BASE: 4035mm MAXI 30-31