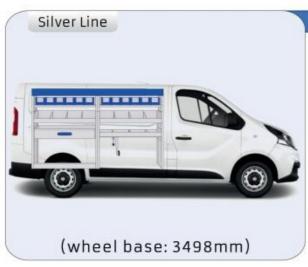

**DOBLO**

**MODULES:** 

WHEEL BASE:2755mm 8-9 WHEEL BASE:3105mm 10-11 XLD LINE:

WHEEL BASE:2755mm 12 WHEEL BASE:3105mm 13

#### **TALENTO**

MODULES:

WHEEL BASE:3098mm 14-15 WHEEL BASE:3498mm 16-17 XLD LINE:

WHEEL BASE:3098mm 18 WHEEL BASE:3498mm 19

#### SCUDO

MODULES:

WHEEL BASE:2925mm 20-21 WHEEL BASE:3275mm 22-23

#### **DUCATO**

**MODULES:** 

WHEEL BASE:3000mm 24-25 26-27 WHEEL BASE:3450mm 28-29 WHEEL BASE:4035mm WHEEL BASE: 4035mm MAXI 30-31









## FIORINO







57-1-103-00











## DOBLO



57-1-106-00

















## DOBLO







## DOBLO MAXI

















1014mm 1085mm 360mm 160kg

# DOBLO MAXI



(wheel base: 3105mm)

## DOBLO



57-1-155-00















1732mm 310mm 1266mm 120kg

## DOBLO MAXI



(wheel base: 3105mm)















































1267mm 1085mm 360mm 363kg



(wheel base: 3498mm)





























## SCUDO



















## SCUDO



### 57-1-118-00













# SCUDO MAXI (SARE

57-1-120-00















1267mm 1085mm 360mm 63kg

# SCUDO MAXI



(wheel base: 3275mm)









































360mm 363kg

(wheel base: 3450mm)





















# DUCATO MAXI STAN CARE

57-1-142-00















## VAN CARE DUCATO MAXI









UW VERKOOP PUNT: