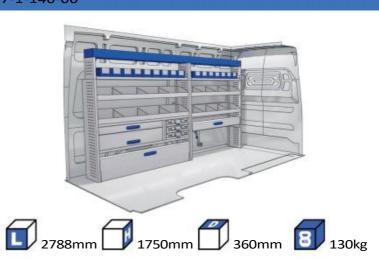

#### **DUCATO**

**MODULES:** 

WHEEL BASE:3000mm 24-25 26-27 WHEEL BASE:3450mm 28-29 WHEEL BASE:4035mm WHEEL BASE: 4035mm MAXI 30-31