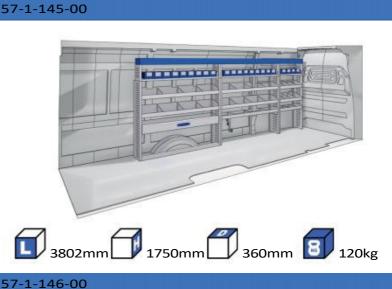

#### **DUCATO**

**MODULES:** 

WHEEL BASE:3000mm 24-25 26-27 WHEEL BASE:3450mm 28-29 WHEEL BASE:4035mm WHEEL BASE: 4035mm MAXI 30-31

# DUCATO MAXI STAN CARE

57-1-142-00