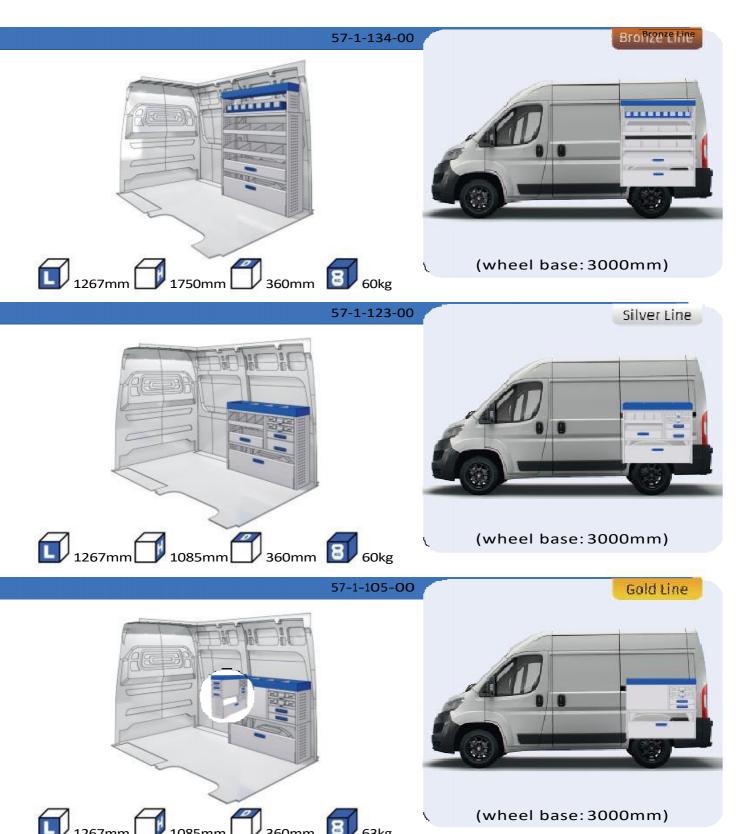

#### **DUCATO**

**MODULES:** 

WHEEL BASE:3000mm 24-25 26-27 WHEEL BASE:3450mm 28-29 WHEEL BASE:4035mm WHEEL BASE: 4035mm MAXI 30-31