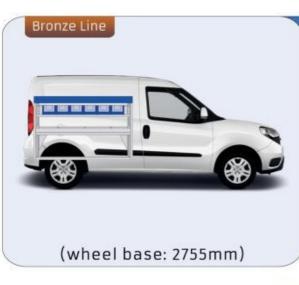

l use and safety during work and transport. The production is fully certified and complies to ISO 9001:2015 and TÜV requirements.







PERSONALIZED PROJECT



GREAT
TESTS RESULTS





### **CONTENT LIST:**

#### **FIORINO**

MODULES: WHEEL BASE:2513mm 6-7

#### **DOBLO**

**MODULES:** 

WHEEL BASE:2755mm 8-9 WHEEL BASE:3105mm 10-11 XLD LINE:

WHEEL BASE:2755mm 12 WHEEL BASE:3105mm 13

#### **TALENTO**

MODULES:

WHEEL BASE:3098mm 14-15 WHEEL BASE:3498mm 16-17 XLD LINE:

WHEEL BASE:3098mm 18 WHEEL BASE:3498mm 19

#### SCUDO

MODULES:

WHEEL BASE:2925mm 20-21 WHEEL BASE:3275mm 22-23

#### **DUCATO**

**MODULES:** 

WHEEL BASE:3000mm 24-25 26-27 WHEEL BASE:3450mm 28-29 WHEEL BASE:4035mm WHEEL BASE: 4035mm MAXI 30-31









## FIORINO







57-1-103-00











## DOBLO



57-1-106-00

















## DOBLO







## DOBLO MAXI

















1014mm 1085mm 360mm 160kg

# DOBLO MAXI



(wheel base: 3105mm)

## DOBLO



57-1-155-00















1732mm 310mm 1266mm 120kg

## DOBLO MAXI



(wheel base: 3105mm)















































1267mm 1085mm 360mm 363kg



(wheel base: 3498mm)





























## SCUDO



















## SCUDO



### 57-1-118-00













# SCUDO MAXI (SARE

57-1-120-00















1267mm 1085mm 360mm 63kg

# SCUDO MAXI



(wheel base: 3275mm)









































360mm 363kg

(wheel base: 3450mm)





















# DUCATO MAXI STAN CARE

57-1-142-00















## VAN CARE DUCATO MAXI









UW VERKOOP PUNT: