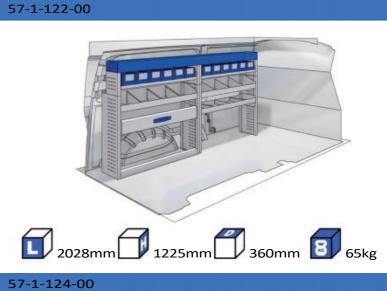

# SCUDO MAXI (SARE

57-1-120-00

1267mm 1085mm 360mm 63kg

# SCUDO MAXI

(wheel base: 3275mm)

360mm 363kg

(wheel base: 3450mm)