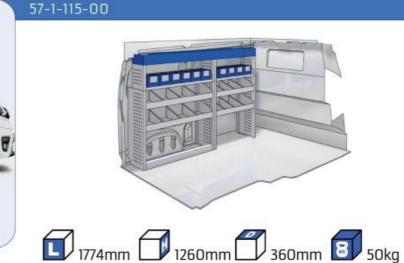

L BASE:3105mm 13

#### **TALENTO**

MODULES:

WHEEL BASE:3098mm 14-15 WHEEL BASE:3498mm 16-17 XLD LINE:

WHEEL BASE:3098mm 18 WHEEL BASE:3498mm 19

#### SCUDO

MODULES:

WHEEL BASE:2925mm 20-21 WHEEL BASE:3275mm 22-23

#### **DUCATO**

**MODULES:** 

WHEEL BASE:3000mm 24-25 26-27 WHEEL BASE:3450mm 28-29 WHEEL BASE:4035mm WHEEL BASE: 4035mm MAXI 30-31









## FIORINO







57-1-103-00











## DOBLO



57-1-106-00

















## DOBLO







## DOBLO MAXI

















1014mm 1085mm 360mm 160kg

# DOBLO MAXI



(wheel base: 3105mm)

## DOBLO



57-1-155-00















1732mm 310mm 1266mm 120kg

## DOBLO MAXI



(wheel base: 3105mm)















































1267mm 1085mm 360mm 363kg



(wheel base: 3498mm)





























## SCUDO



















## SCUDO



### 57-1-118-00













# SCUDO MAXI (SARE

57-1-120-00















1267mm 1085mm 360mm 63kg

# SCUDO MAXI



(wheel base: 3275mm)









































360mm 363kg

(wheel base: 3450mm)





















# DUCATO MAXI STAN CARE

57-1-142-00















## VAN CARE DUCATO MAXI









UW VERKOOP PUNT: