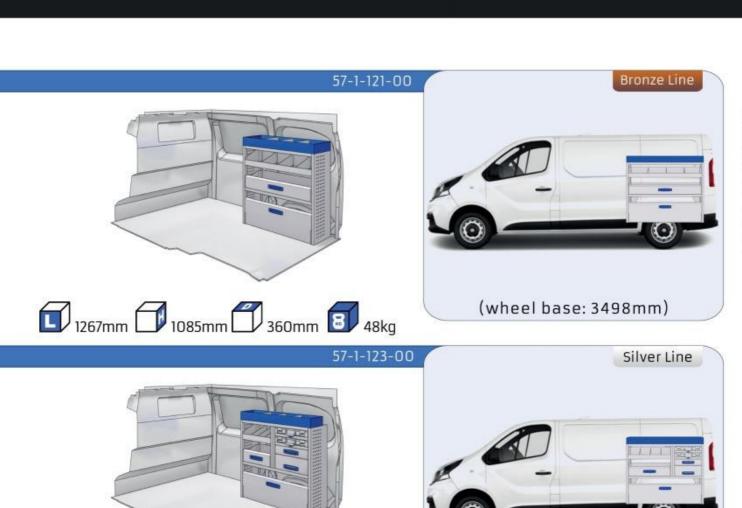

#### **TALENTO**

MODULES:

WHEEL BASE:3098mm 14-15 WHEEL BASE:3498mm 16-17 XLD LINE:

WHEEL BASE:3098mm 18 WHEEL BASE:3498mm 19