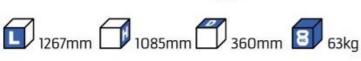

#### SCUDO

MODULES:

WHEEL BASE:2925mm 20-21 WHEEL BASE:3275mm 22-23

## SCUDO

### 57-1-118-00