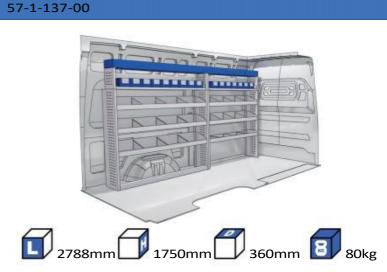

#### **DUCATO**

**MODULES:** 

WHEEL BASE:3000mm 24-25 26-27 WHEEL BASE:3450mm 28-29 WHEEL BASE:4035mm WHEEL BASE: 4035mm MAXI 30-31