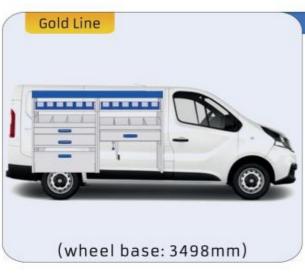

OBLO**

**MODULES:** 

WHEEL BASE:2755mm 8-9 WHEEL BASE:3105mm 10-11 XLD LINE:

WHEEL BASE:2755mm 12 WHEEL BASE:3105mm 13

#### **TALENTO**

MODULES:

WHEEL BASE:3098mm 14-15 WHEEL BASE:3498mm 16-17 XLD LINE:

WHEEL BASE:3098mm 18 WHEEL BASE:3498mm 19

#### SCUDO

MODULES:

WHEEL BASE:2925mm 20-21 WHEEL BASE:3275mm 22-23

#### **DUCATO**

**MODULES:** 

WHEEL BASE:3000mm 24-25 26-27 WHEEL BASE:3450mm 28-29 WHEEL BASE:4035mm WHEEL BASE: 4035mm MAXI 30-31









## FIORINO







57-1-103-00











## DOBLO



57-1-106-00

















## DOBLO







## DOBLO MAXI

















1014mm 1085mm 360mm 160kg

# DOBLO MAXI



(wheel base: 3105mm)

## DOBLO



57-1-155-00















1732mm 310mm 1266mm 120kg

## DOBLO MAXI



(wheel base: 3105mm)















































1267mm 1085mm 360mm 363kg



(wheel base: 3498mm)





























## SCUDO



















## SCUDO



### 57-1-118-00













# SCUDO MAXI (SARE

57-1-120-00















1267mm 1085mm 360mm 63kg

# SCUDO MAXI



(wheel base: 3275mm)









































360mm 363kg

(wheel base: 3450mm)





















# DUCATO MAXI STAN CARE

57-1-142-00















## VAN CARE DUCATO MAXI









UW VERKOOP PUNT: