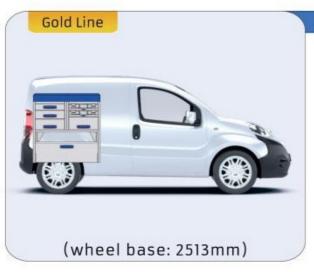

verything is made for functional use and safety during work and transport. The production is fully certified and complies to ISO 9001:2015 and TÜV requirements.







PERSONALIZED PROJECT



GREAT
TESTS RESULTS





### **CONTENT LIST:**

#### **FIORINO**

MODULES: WHEEL BASE:2513mm 6-7

#### **DOBLO**

**MODULES:** 

WHEEL BASE:2755mm 8-9 WHEEL BASE:3105mm 10-11 XLD LINE:

WHEEL BASE:2755mm 12 WHEEL BASE:3105mm 13

#### **TALENTO**

MODULES:

WHEEL BASE:3098mm 14-15 WHEEL BASE:3498mm 16-17 XLD LINE:

WHEEL BASE:3098mm 18 WHEEL BASE:3498mm 19

#### SCUDO

MODULES:

WHEEL BASE:2925mm 20-21 WHEEL BASE:3275mm 22-23

#### **DUCATO**

**MODULES:** 

WHEEL BASE:3000mm 24-25 26-27 WHEEL BASE:3450mm 28-29 WHEEL BASE:4035mm WHEEL BASE: 4035mm MAXI 30-31









## FIORINO







57-1-103-00











## DOBLO



57-1-106-00

















## DOBLO







## DOBLO MAXI

















1014mm 1085mm 360mm 160kg

# DOBLO MAXI



(wheel base: 3105mm)

## DOBLO



57-1-155-00















1732mm 310mm 1266mm 120kg

## DOBLO MAXI



(wheel base: 3105mm)















































1267mm 1085mm 360mm 363kg



(wheel base: 3498mm)





























## SCUDO



















## SCUDO



### 57-1-118-00













# SCUDO MAXI (SARE

57-1-120-00















1267mm 1085mm 360mm 63kg

# SCUDO MAXI



(wheel base: 3275mm)









































360mm 363kg

(wheel base: 3450mm)





















# DUCATO MAXI STAN CARE

57-1-142-00















## VAN CARE DUCATO MAXI









UW VERKOOP PUNT: