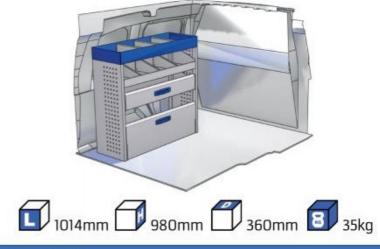

Everything is made for functional use and safety during work and transport. The production is fully certified and complies to ISO 9001:2015 and TÜV requirements.







PERSONALIZED PROJECT



GREAT
TESTS RESULTS





### **CONTENT LIST:**

#### **FIORINO**

MODULES: WHEEL BASE:2513mm 6-7

#### **DOBLO**

**MODULES:** 

WHEEL BASE:2755mm 8-9 WHEEL BASE:3105mm 10-11 XLD LINE:

WHEEL BASE:2755mm 12 WHEEL BASE:3105mm 13

#### **TALENTO**

MODULES:

WHEEL BASE:3098mm 14-15 WHEEL BASE:3498mm 16-17 XLD LINE:

WHEEL BASE:3098mm 18 WHEEL BASE:3498mm 19

#### SCUDO

MODULES:

WHEEL BASE:2925mm 20-21 WHEEL BASE:3275mm 22-23

#### **DUCATO**

**MODULES:** 

WHEEL BASE:3000mm 24-25 26-27 WHEEL BASE:3450mm 28-29 WHEEL BASE:4035mm WHEEL BASE: 4035mm MAXI 30-31









## FIORINO







57-1-103-00











## DOBLO



57-1-106-00

















## DOBLO







## DOBLO MAXI

















1014mm 1085mm 360mm 160kg

# DOBLO MAXI



(wheel base: 3105mm)

## DOBLO



57-1-155-00















1732mm 310mm 1266mm 120kg

## DOBLO MAXI



(wheel base: 3105mm)















































1267mm 1085mm 360mm 363kg



(wheel base: 3498mm)





























## SCUDO



















## SCUDO



### 57-1-118-00













# SCUDO MAXI (SARE

57-1-120-00















1267mm 1085mm 360mm 63kg

# SCUDO MAXI



(wheel base: 3275mm)









































360mm 363kg

(wheel base: 3450mm)





















# DUCATO MAXI STAN CARE

57-1-142-00















## VAN CARE DUCATO MAXI









UW VERKOOP PUNT: