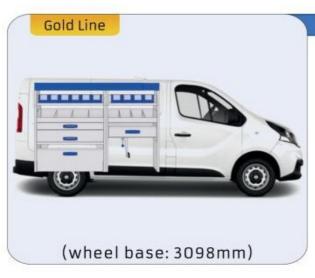

#### **TALENTO**

MODULES:

WHEEL BASE:3098mm 14-15 WHEEL BASE:3498mm 16-17 XLD LINE:

WHEEL BASE:3098mm 18 WHEEL BASE:3498mm 19