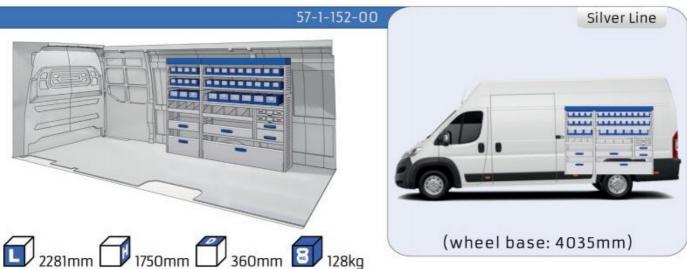

#### **DUCATO**

**MODULES:** 

WHEEL BASE:3000mm 24-25 26-27 WHEEL BASE:3450mm 28-29 WHEEL BASE:4035mm WHEEL BASE: 4035mm MAXI 30-31