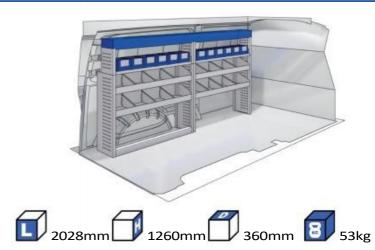

-17 XLD LINE:

WHEEL BASE:3098mm 18 WHEEL BASE:3498mm 19

#### SCUDO

MODULES:

WHEEL BASE:2925mm 20-21 WHEEL BASE:3275mm 22-23

#### **DUCATO**

**MODULES:** 

WHEEL BASE:3000mm 24-25 26-27 WHEEL BASE:3450mm 28-29 WHEEL BASE:4035mm WHEEL BASE: 4035mm MAXI 30-31









## FIORINO







57-1-103-00











## DOBLO



57-1-106-00

















## DOBLO







## DOBLO MAXI

















1014mm 1085mm 360mm 160kg

# DOBLO MAXI



(wheel base: 3105mm)

## DOBLO



57-1-155-00















1732mm 310mm 1266mm 120kg

## DOBLO MAXI



(wheel base: 3105mm)















































1267mm 1085mm 360mm 363kg



(wheel base: 3498mm)





























## SCUDO



















## SCUDO



### 57-1-118-00













# SCUDO MAXI (SARE

57-1-120-00















1267mm 1085mm 360mm 63kg

# SCUDO MAXI



(wheel base: 3275mm)









































360mm 363kg

(wheel base: 3450mm)





















# DUCATO MAXI STAN CARE

57-1-142-00















## VAN CARE DUCATO MAXI









UW VERKOOP PUNT: