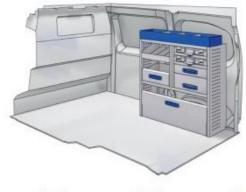

:

WHEEL BASE:3098mm 14-15 WHEEL BASE:3498mm 16-17 XLD LINE:

WHEEL BASE:3098mm 18 WHEEL BASE:3498mm 19

#### SCUDO

MODULES:

WHEEL BASE:2925mm 20-21 WHEEL BASE:3275mm 22-23

#### **DUCATO**

**MODULES:** 

WHEEL BASE:3000mm 24-25 26-27 WHEEL BASE:3450mm 28-29 WHEEL BASE:4035mm WHEEL BASE: 4035mm MAXI 30-31









## FIORINO







57-1-103-00











## DOBLO



57-1-106-00

















## DOBLO







## DOBLO MAXI

















1014mm 1085mm 360mm 160kg

# DOBLO MAXI



(wheel base: 3105mm)

## DOBLO



57-1-155-00















1732mm 310mm 1266mm 120kg

## DOBLO MAXI



(wheel base: 3105mm)















































1267mm 1085mm 360mm 363kg



(wheel base: 3498mm)





























## SCUDO



















## SCUDO



### 57-1-118-00













# SCUDO MAXI (SARE

57-1-120-00















1267mm 1085mm 360mm 63kg

# SCUDO MAXI



(wheel base: 3275mm)









































360mm 363kg

(wheel base: 3450mm)





















# DUCATO MAXI STAN CARE

57-1-142-00















## VAN CARE DUCATO MAXI









UW VERKOOP PUNT: