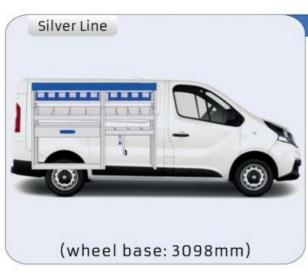

#### **TALENTO**

MODULES:

WHEEL BASE:3098mm 14-15 WHEEL BASE:3498mm 16-17 XLD LINE:

WHEEL BASE:3098mm 18 WHEEL BASE:3498mm 19