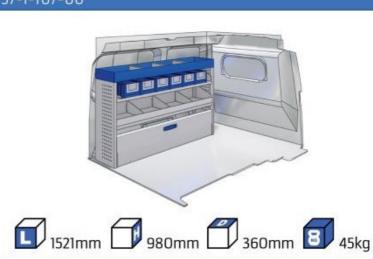

and safety during work and transport. The production is fully certified and complies to ISO 9001:2015 and TÜV requirements.







PERSONALIZED PROJECT



GREAT
TESTS RESULTS





### **CONTENT LIST:**

#### **FIORINO**

MODULES: WHEEL BASE:2513mm 6-7

#### **DOBLO**

**MODULES:** 

WHEEL BASE:2755mm 8-9 WHEEL BASE:3105mm 10-11 XLD LINE:

WHEEL BASE:2755mm 12 WHEEL BASE:3105mm 13

#### **TALENTO**

MODULES:

WHEEL BASE:3098mm 14-15 WHEEL BASE:3498mm 16-17 XLD LINE:

WHEEL BASE:3098mm 18 WHEEL BASE:3498mm 19

#### SCUDO

MODULES:

WHEEL BASE:2925mm 20-21 WHEEL BASE:3275mm 22-23

#### **DUCATO**

**MODULES:** 

WHEEL BASE:3000mm 24-25 26-27 WHEEL BASE:3450mm 28-29 WHEEL BASE:4035mm WHEEL BASE: 4035mm MAXI 30-31









## FIORINO







57-1-103-00











## DOBLO



57-1-106-00

















## DOBLO







## DOBLO MAXI

















1014mm 1085mm 360mm 160kg

# DOBLO MAXI



(wheel base: 3105mm)

## DOBLO



57-1-155-00















1732mm 310mm 1266mm 120kg

## DOBLO MAXI



(wheel base: 3105mm)















































1267mm 1085mm 360mm 363kg



(wheel base: 3498mm)





























## SCUDO



















## SCUDO



### 57-1-118-00













# SCUDO MAXI (SARE

57-1-120-00















1267mm 1085mm 360mm 63kg

# SCUDO MAXI



(wheel base: 3275mm)









































360mm 363kg

(wheel base: 3450mm)





















# DUCATO MAXI STAN CARE

57-1-142-00















## VAN CARE DUCATO MAXI









UW VERKOOP PUNT: