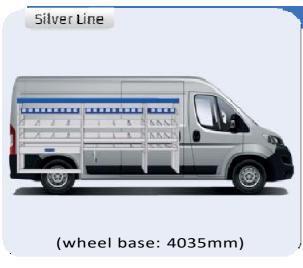

#### **DUCATO**

**MODULES:** 

WHEEL BASE:3000mm 24-25 26-27 WHEEL BASE:3450mm 28-29 WHEEL BASE:4035mm WHEEL BASE: 4035mm MAXI 30-31