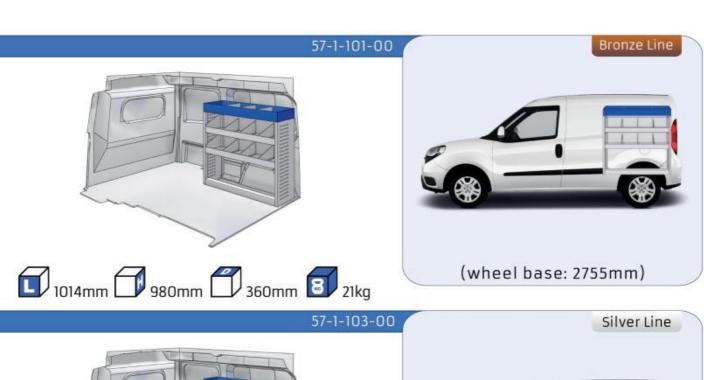

#### **DOBLO**

**MODULES:** 

WHEEL BASE:2755mm 8-9 WHEEL BASE:3105mm 10-11 XLD LINE:

WHEEL BASE:2755mm 12 WHEEL BASE:3105mm 13