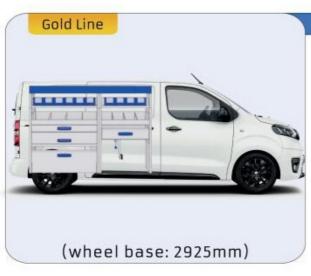

:3105mm 13

#### **TALENTO**

MODULES:

WHEEL BASE:3098mm 14-15 WHEEL BASE:3498mm 16-17 XLD LINE:

WHEEL BASE:3098mm 18 WHEEL BASE:3498mm 19

#### SCUDO

MODULES:

WHEEL BASE:2925mm 20-21 WHEEL BASE:3275mm 22-23

#### **DUCATO**

**MODULES:** 

WHEEL BASE:3000mm 24-25 26-27 WHEEL BASE:3450mm 28-29 WHEEL BASE:4035mm WHEEL BASE: 4035mm MAXI 30-31









## FIORINO







57-1-103-00











## DOBLO



57-1-106-00

















## DOBLO







## DOBLO MAXI

















1014mm 1085mm 360mm 160kg

# DOBLO MAXI



(wheel base: 3105mm)

## DOBLO



57-1-155-00















1732mm 310mm 1266mm 120kg

## DOBLO MAXI



(wheel base: 3105mm)















































1267mm 1085mm 360mm 363kg



(wheel base: 3498mm)





























## SCUDO



















## SCUDO



### 57-1-118-00













# SCUDO MAXI (SARE

57-1-120-00















1267mm 1085mm 360mm 63kg

# SCUDO MAXI



(wheel base: 3275mm)









































360mm 363kg

(wheel base: 3450mm)





















# DUCATO MAXI STAN CARE

57-1-142-00















## VAN CARE DUCATO MAXI









UW VERKOOP PUNT: