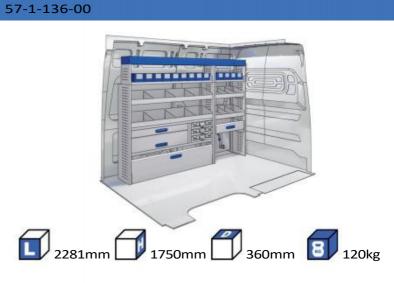

#### **DUCATO**

**MODULES:** 

WHEEL BASE:3000mm 24-25 26-27 WHEEL BASE:3450mm 28-29 WHEEL BASE:4035mm WHEEL BASE: 4035mm MAXI 30-31