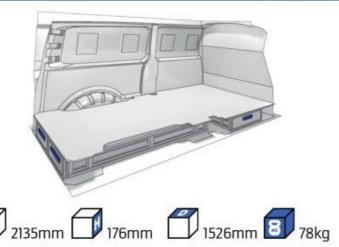

#### **TALENTO**

MODULES:

WHEEL BASE:3098mm 14-15 WHEEL BASE:3498mm 16-17 XLD LINE:

WHEEL BASE:3098mm 18 WHEEL BASE:3498mm 19