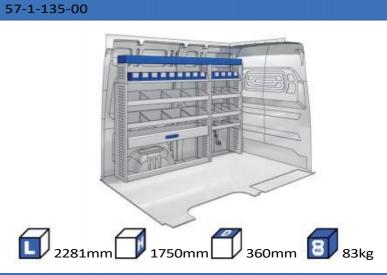

#### **DUCATO**

**MODULES:** 

WHEEL BASE:3000mm 24-25 26-27 WHEEL BASE:3450mm 28-29 WHEEL BASE:4035mm WHEEL BASE: 4035mm MAXI 30-31