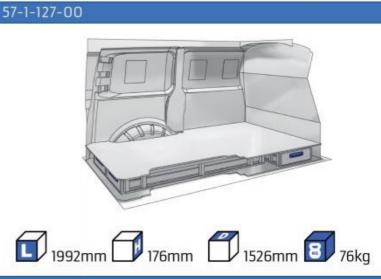

#### **TALENTO**

MODULES:

WHEEL BASE:3098mm 14-15 WHEEL BASE:3498mm 16-17 XLD LINE:

WHEEL BASE:3098mm 18 WHEEL BASE:3498mm 19