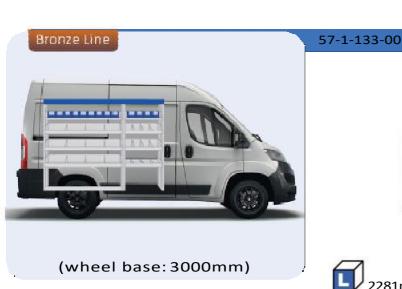

#### **DUCATO**

**MODULES:** 

WHEEL BASE:3000mm 24-25 26-27 WHEEL BASE:3450mm 28-29 WHEEL BASE:4035mm WHEEL BASE: 4035mm MAXI 30-31