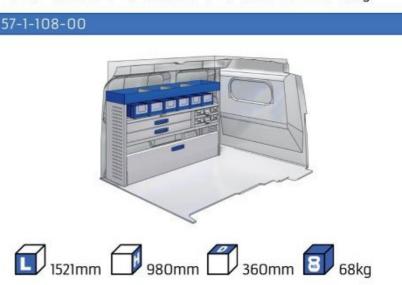

safety during work and transport. The production is fully certified and complies to ISO 9001:2015 and TÜV requirements.







PERSONALIZED PROJECT



GREAT
TESTS RESULTS





### **CONTENT LIST:**

#### **FIORINO**

MODULES: WHEEL BASE:2513mm 6-7

#### **DOBLO**

**MODULES:** 

WHEEL BASE:2755mm 8-9 WHEEL BASE:3105mm 10-11 XLD LINE:

WHEEL BASE:2755mm 12 WHEEL BASE:3105mm 13

#### **TALENTO**

MODULES:

WHEEL BASE:3098mm 14-15 WHEEL BASE:3498mm 16-17 XLD LINE:

WHEEL BASE:3098mm 18 WHEEL BASE:3498mm 19

#### SCUDO

MODULES:

WHEEL BASE:2925mm 20-21 WHEEL BASE:3275mm 22-23

#### **DUCATO**

**MODULES:** 

WHEEL BASE:3000mm 24-25 26-27 WHEEL BASE:3450mm 28-29 WHEEL BASE:4035mm WHEEL BASE: 4035mm MAXI 30-31









## FIORINO







57-1-103-00











## DOBLO



57-1-106-00

















## DOBLO







## DOBLO MAXI

















1014mm 1085mm 360mm 160kg

# DOBLO MAXI



(wheel base: 3105mm)

## DOBLO



57-1-155-00















1732mm 310mm 1266mm 120kg

## DOBLO MAXI



(wheel base: 3105mm)















































1267mm 1085mm 360mm 363kg



(wheel base: 3498mm)





























## SCUDO



















## SCUDO



### 57-1-118-00













# SCUDO MAXI (SARE

57-1-120-00















1267mm 1085mm 360mm 63kg

# SCUDO MAXI



(wheel base: 3275mm)









































360mm 363kg

(wheel base: 3450mm)





















# DUCATO MAXI STAN CARE

57-1-142-00















## VAN CARE DUCATO MAXI









UW VERKOOP PUNT: