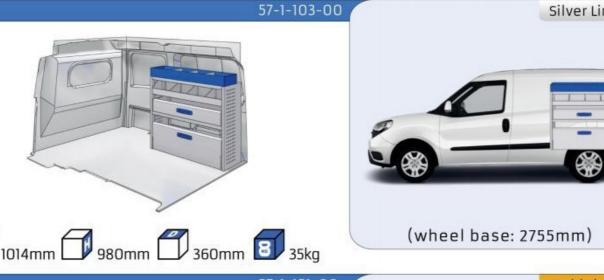

and transport. The production is fully certified and complies to ISO 9001:2015 and TÜV requirements.







PERSONALIZED PROJECT



GREAT
TESTS RESULTS





### **CONTENT LIST:**

#### **FIORINO**

MODULES: WHEEL BASE:2513mm 6-7

#### **DOBLO**

**MODULES:** 

WHEEL BASE:2755mm 8-9 WHEEL BASE:3105mm 10-11 XLD LINE:

WHEEL BASE:2755mm 12 WHEEL BASE:3105mm 13

#### **TALENTO**

MODULES:

WHEEL BASE:3098mm 14-15 WHEEL BASE:3498mm 16-17 XLD LINE:

WHEEL BASE:3098mm 18 WHEEL BASE:3498mm 19

#### SCUDO

MODULES:

WHEEL BASE:2925mm 20-21 WHEEL BASE:3275mm 22-23

#### **DUCATO**

**MODULES:** 

WHEEL BASE:3000mm 24-25 26-27 WHEEL BASE:3450mm 28-29 WHEEL BASE:4035mm WHEEL BASE: 4035mm MAXI 30-31









## FIORINO







57-1-103-00











## DOBLO



57-1-106-00

















## DOBLO







## DOBLO MAXI

















1014mm 1085mm 360mm 160kg

# DOBLO MAXI



(wheel base: 3105mm)

## DOBLO



57-1-155-00















1732mm 310mm 1266mm 120kg

## DOBLO MAXI



(wheel base: 3105mm)















































1267mm 1085mm 360mm 363kg



(wheel base: 3498mm)





























## SCUDO



















## SCUDO



### 57-1-118-00













# SCUDO MAXI (SARE

57-1-120-00















1267mm 1085mm 360mm 63kg

# SCUDO MAXI



(wheel base: 3275mm)









































360mm 363kg

(wheel base: 3450mm)





















# DUCATO MAXI STAN CARE

57-1-142-00















## VAN CARE DUCATO MAXI









UW VERKOOP PUNT: