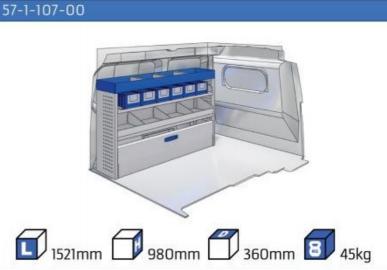

ion is fully certified and complies to ISO 9001:2015 and TÜV requirements.







PERSONALIZED PROJECT



GREAT
TESTS RESULTS





### **CONTENT LIST:**

#### **FIORINO**

MODULES: WHEEL BASE:2513mm 6-7

#### **DOBLO**

**MODULES:** 

WHEEL BASE:2755mm 8-9 WHEEL BASE:3105mm 10-11 XLD LINE:

WHEEL BASE:2755mm 12 WHEEL BASE:3105mm 13

#### **TALENTO**

MODULES:

WHEEL BASE:3098mm 14-15 WHEEL BASE:3498mm 16-17 XLD LINE:

WHEEL BASE:3098mm 18 WHEEL BASE:3498mm 19

#### SCUDO

MODULES:

WHEEL BASE:2925mm 20-21 WHEEL BASE:3275mm 22-23

#### **DUCATO**

**MODULES:** 

WHEEL BASE:3000mm 24-25 26-27 WHEEL BASE:3450mm 28-29 WHEEL BASE:4035mm WHEEL BASE: 4035mm MAXI 30-31









## FIORINO







57-1-103-00











## DOBLO



57-1-106-00

















## DOBLO







## DOBLO MAXI

















1014mm 1085mm 360mm 160kg

# DOBLO MAXI



(wheel base: 3105mm)

## DOBLO



57-1-155-00















1732mm 310mm 1266mm 120kg

## DOBLO MAXI



(wheel base: 3105mm)















































1267mm 1085mm 360mm 363kg



(wheel base: 3498mm)





























## SCUDO



















## SCUDO



### 57-1-118-00













# SCUDO MAXI (SARE

57-1-120-00















1267mm 1085mm 360mm 63kg

# SCUDO MAXI



(wheel base: 3275mm)









































360mm 363kg

(wheel base: 3450mm)





















# DUCATO MAXI STAN CARE

57-1-142-00















## VAN CARE DUCATO MAXI









UW VERKOOP PUNT: