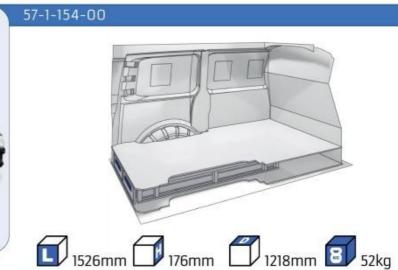

#### **TALENTO**

MODULES:

WHEEL BASE:3098mm 14-15 WHEEL BASE:3498mm 16-17 XLD LINE:

WHEEL BASE:3098mm 18 WHEEL BASE:3498mm 19