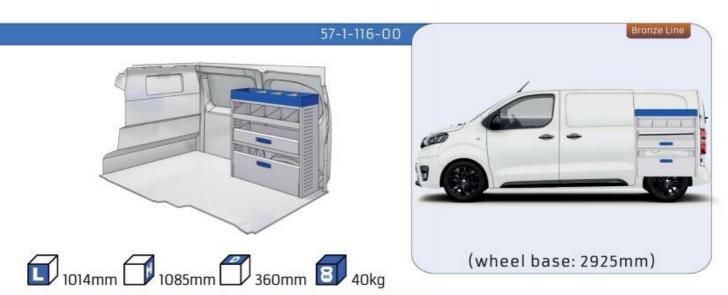

*TALENTO**

MODULES:

WHEEL BASE:3098mm 14-15 WHEEL BASE:3498mm 16-17 XLD LINE:

WHEEL BASE:3098mm 18 WHEEL BASE:3498mm 19

#### SCUDO

MODULES:

WHEEL BASE:2925mm 20-21 WHEEL BASE:3275mm 22-23

#### **DUCATO**

**MODULES:** 

WHEEL BASE:3000mm 24-25 26-27 WHEEL BASE:3450mm 28-29 WHEEL BASE:4035mm WHEEL BASE: 4035mm MAXI 30-31









## FIORINO







57-1-103-00











## DOBLO



57-1-106-00

















## DOBLO







## DOBLO MAXI

















1014mm 1085mm 360mm 160kg

# DOBLO MAXI



(wheel base: 3105mm)

## DOBLO



57-1-155-00















1732mm 310mm 1266mm 120kg

## DOBLO MAXI



(wheel base: 3105mm)















































1267mm 1085mm 360mm 363kg



(wheel base: 3498mm)





























## SCUDO



















## SCUDO



### 57-1-118-00













# SCUDO MAXI (SARE

57-1-120-00















1267mm 1085mm 360mm 63kg

# SCUDO MAXI



(wheel base: 3275mm)









































360mm 363kg

(wheel base: 3450mm)





















# DUCATO MAXI STAN CARE

57-1-142-00















## VAN CARE DUCATO MAXI









UW VERKOOP PUNT: