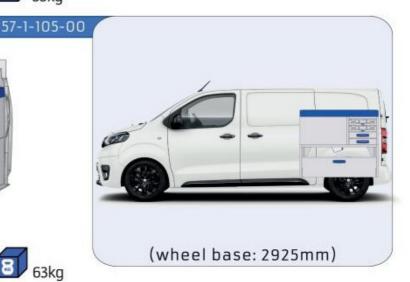

#### SCUDO

MODULES:

WHEEL BASE:2925mm 20-21 WHEEL BASE:3275mm 22-23

# SCUDO MAXI (SARE

57-1-120-00

1267mm 1085mm 360mm 63kg

# SCUDO MAXI

(wheel base: 3275mm)

360mm 363kg

(wheel base: 3450mm)