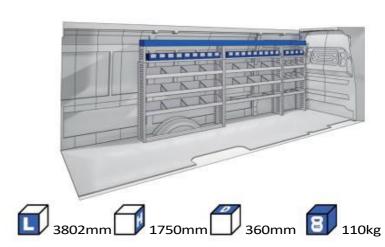

#### **DUCATO**

**MODULES:** 

WHEEL BASE:3000mm 24-25 26-27 WHEEL BASE:3450mm 28-29 WHEEL BASE:4035mm WHEEL BASE: 4035mm MAXI 30-31

# DUCATO MAXI STAN CARE

57-1-142-00