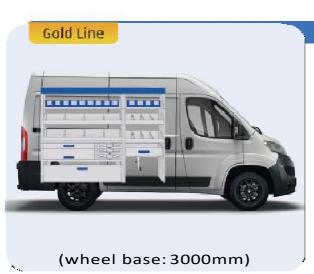

#### **DUCATO**

**MODULES:** 

WHEEL BASE:3000mm 24-25 26-27 WHEEL BASE:3450mm 28-29 WHEEL BASE:4035mm WHEEL BASE: 4035mm MAXI 30-31