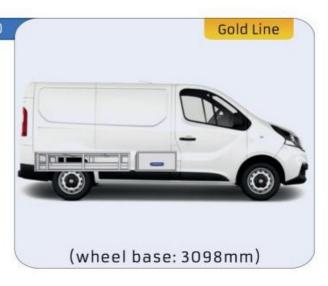

#### **TALENTO**

MODULES:

WHEEL BASE:3098mm 14-15 WHEEL BASE:3498mm 16-17 XLD LINE:

WHEEL BASE:3098mm 18 WHEEL BASE:3498mm 19