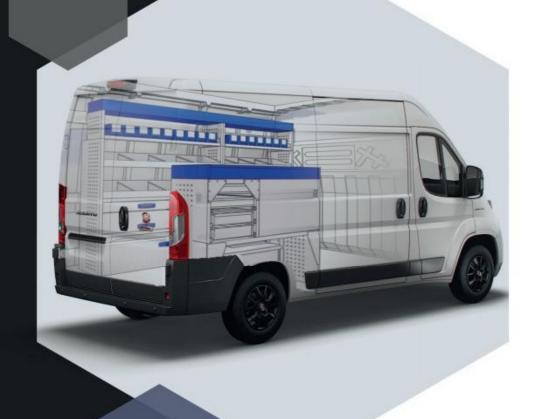

#### **DUCATO**

**MODULES:** 

WHEEL BASE:3000mm 24-25 26-27 WHEEL BASE:3450mm 28-29 WHEEL BASE:4035mm WHEEL BASE: 4035mm MAXI 30-31

# DUCATO MAXI STAN CARE

57-1-142-00

## VAN CARE DUCATO MAXI

UW VERKOOP PUNT: