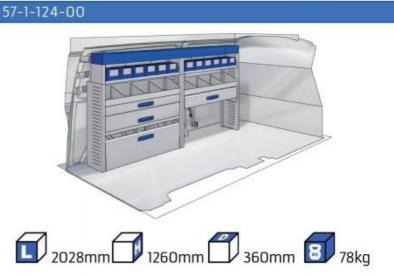

#### **TALENTO**

MODULES:

WHEEL BASE:3098mm 14-15 WHEEL BASE:3498mm 16-17 XLD LINE:

WHEEL BASE:3098mm 18 WHEEL BASE:3498mm 19