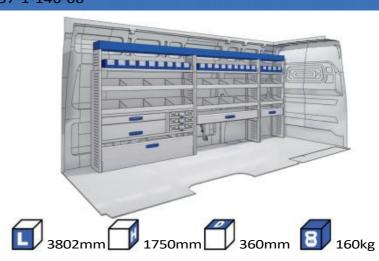

EEL BASE:3000mm 24-25 26-27 WHEEL BASE:3450mm 28-29 WHEEL BASE:4035mm WHEEL BASE: 4035mm MAXI 30-31









## FIORINO







57-1-103-00











## DOBLO



57-1-106-00

















## DOBLO







## DOBLO MAXI

















1014mm 1085mm 360mm 160kg

# DOBLO MAXI



(wheel base: 3105mm)

## DOBLO



57-1-155-00















1732mm 310mm 1266mm 120kg

## DOBLO MAXI



(wheel base: 3105mm)















































1267mm 1085mm 360mm 363kg



(wheel base: 3498mm)





























## SCUDO



















## SCUDO



### 57-1-118-00













# SCUDO MAXI (SARE

57-1-120-00















1267mm 1085mm 360mm 63kg

# SCUDO MAXI



(wheel base: 3275mm)









































360mm 363kg

(wheel base: 3450mm)





















# DUCATO MAXI STAN CARE

57-1-142-00















## VAN CARE DUCATO MAXI









UW VERKOOP PUNT: