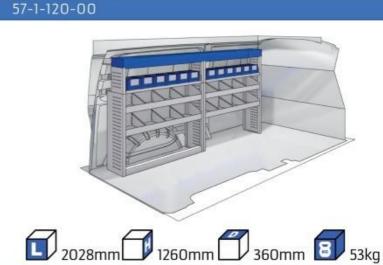

## **DOBLO**

**MODULES:** 

WHEEL BASE:2755mm 8-9 WHEEL BASE:3105mm 10-11 XLD LINE:

WHEEL BASE:2755mm 12 WHEEL BASE:3105mm 13

#### **TALENTO**

MODULES:

WHEEL BASE:3098mm 14-15 WHEEL BASE:3498mm 16-17 XLD LINE:

WHEEL BASE:3098mm 18 WHEEL BASE:3498mm 19

#### SCUDO

MODULES:

WHEEL BASE:2925mm 20-21 WHEEL BASE:3275mm 22-23

#### **DUCATO**

**MODULES:** 

WHEEL BASE:3000mm 24-25 26-27 WHEEL BASE:3450mm 28-29 WHEEL BASE:4035mm WHEEL BASE: 4035mm MAXI 30-31









## FIORINO







57-1-103-00











## DOBLO



57-1-106-00

















## DOBLO







## DOBLO MAXI

















1014mm 1085mm 360mm 160kg

# DOBLO MAXI



(wheel base: 3105mm)

## DOBLO



57-1-155-00















1732mm 310mm 1266mm 120kg

## DOBLO MAXI



(wheel base: 3105mm)















































1267mm 1085mm 360mm 363kg



(wheel base: 3498mm)





























## SCUDO



















## SCUDO



### 57-1-118-00













# SCUDO MAXI (SARE

57-1-120-00















1267mm 1085mm 360mm 63kg

# SCUDO MAXI



(wheel base: 3275mm)









































360mm 363kg

(wheel base: 3450mm)





















# DUCATO MAXI STAN CARE

57-1-142-00















## VAN CARE DUCATO MAXI









UW VERKOOP PUNT: