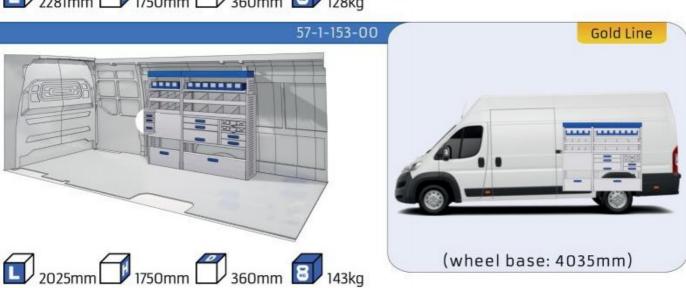

#### **DUCATO**

**MODULES:** 

WHEEL BASE:3000mm 24-25 26-27 WHEEL BASE:3450mm 28-29 WHEEL BASE:4035mm WHEEL BASE: 4035mm MAXI 30-31