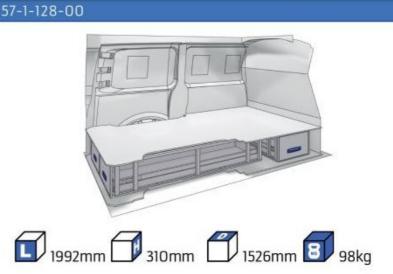

#### **TALENTO**

MODULES:

WHEEL BASE:3098mm 14-15 WHEEL BASE:3498mm 16-17 XLD LINE:

WHEEL BASE:3098mm 18 WHEEL BASE:3498mm 19