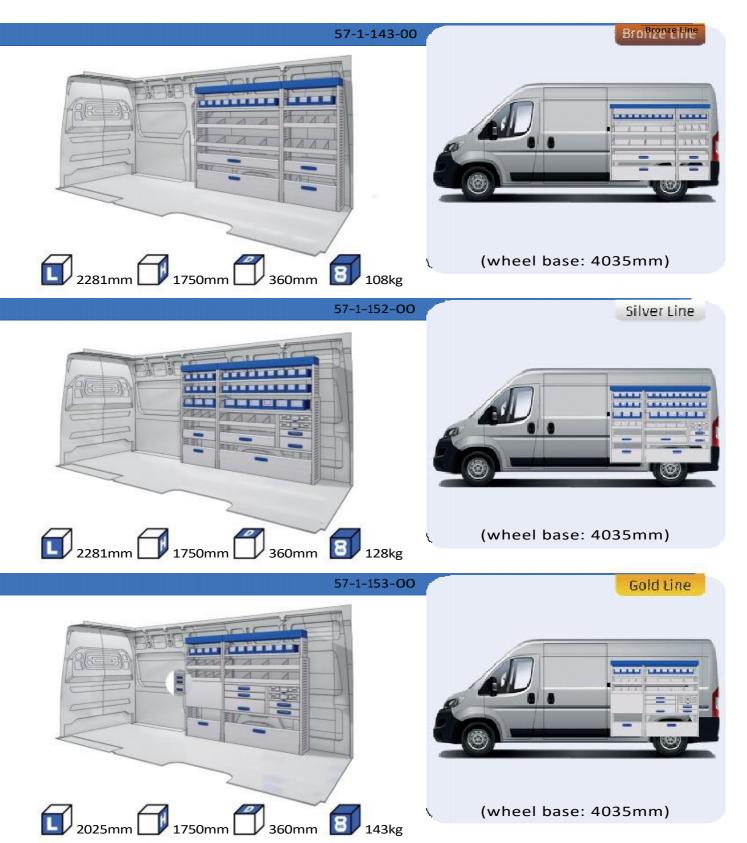

#### **DUCATO**

**MODULES:** 

WHEEL BASE:3000mm 24-25 26-27 WHEEL BASE:3450mm 28-29 WHEEL BASE:4035mm WHEEL BASE: 4035mm MAXI 30-31