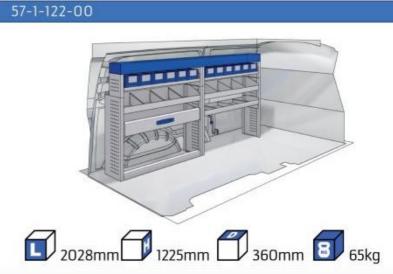

*DOBLO**

**MODULES:** 

WHEEL BASE:2755mm 8-9 WHEEL BASE:3105mm 10-11 XLD LINE:

WHEEL BASE:2755mm 12 WHEEL BASE:3105mm 13

#### **TALENTO**

MODULES:

WHEEL BASE:3098mm 14-15 WHEEL BASE:3498mm 16-17 XLD LINE:

WHEEL BASE:3098mm 18 WHEEL BASE:3498mm 19

#### SCUDO

MODULES:

WHEEL BASE:2925mm 20-21 WHEEL BASE:3275mm 22-23

#### **DUCATO**

**MODULES:** 

WHEEL BASE:3000mm 24-25 26-27 WHEEL BASE:3450mm 28-29 WHEEL BASE:4035mm WHEEL BASE: 4035mm MAXI 30-31









## FIORINO







57-1-103-00











## DOBLO



57-1-106-00

















## DOBLO







## DOBLO MAXI

















1014mm 1085mm 360mm 160kg

# DOBLO MAXI



(wheel base: 3105mm)

## DOBLO



57-1-155-00















1732mm 310mm 1266mm 120kg

## DOBLO MAXI



(wheel base: 3105mm)















































1267mm 1085mm 360mm 363kg



(wheel base: 3498mm)





























## SCUDO



















## SCUDO



### 57-1-118-00













# SCUDO MAXI (SARE

57-1-120-00















1267mm 1085mm 360mm 63kg

# SCUDO MAXI



(wheel base: 3275mm)









































360mm 363kg

(wheel base: 3450mm)





















# DUCATO MAXI STAN CARE

57-1-142-00















## VAN CARE DUCATO MAXI









UW VERKOOP PUNT: