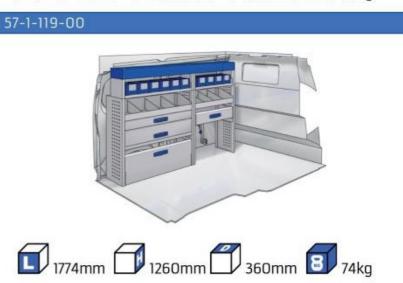

#### **TALENTO**

MODULES:

WHEEL BASE:3098mm 14-15 WHEEL BASE:3498mm 16-17 XLD LINE:

WHEEL BASE:3098mm 18 WHEEL BASE:3498mm 19