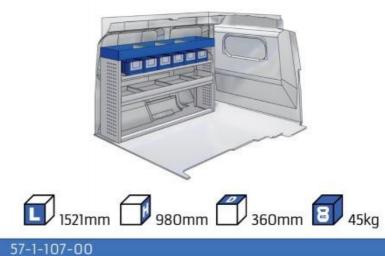

use and safety during work and transport. The production is fully certified and complies to ISO 9001:2015 and TÜV requirements.







PERSONALIZED PROJECT



GREAT
TESTS RESULTS





### **CONTENT LIST:**

#### **FIORINO**

MODULES: WHEEL BASE:2513mm 6-7

#### **DOBLO**

**MODULES:** 

WHEEL BASE:2755mm 8-9 WHEEL BASE:3105mm 10-11 XLD LINE:

WHEEL BASE:2755mm 12 WHEEL BASE:3105mm 13

#### **TALENTO**

MODULES:

WHEEL BASE:3098mm 14-15 WHEEL BASE:3498mm 16-17 XLD LINE:

WHEEL BASE:3098mm 18 WHEEL BASE:3498mm 19

#### SCUDO

MODULES:

WHEEL BASE:2925mm 20-21 WHEEL BASE:3275mm 22-23

#### **DUCATO**

**MODULES:** 

WHEEL BASE:3000mm 24-25 26-27 WHEEL BASE:3450mm 28-29 WHEEL BASE:4035mm WHEEL BASE: 4035mm MAXI 30-31









## FIORINO







57-1-103-00











## DOBLO



57-1-106-00

















## DOBLO







## DOBLO MAXI

















1014mm 1085mm 360mm 160kg

# DOBLO MAXI



(wheel base: 3105mm)

## DOBLO



57-1-155-00















1732mm 310mm 1266mm 120kg

## DOBLO MAXI



(wheel base: 3105mm)















































1267mm 1085mm 360mm 363kg



(wheel base: 3498mm)





























## SCUDO



















## SCUDO



### 57-1-118-00













# SCUDO MAXI (SARE

57-1-120-00















1267mm 1085mm 360mm 63kg

# SCUDO MAXI



(wheel base: 3275mm)









































360mm 363kg

(wheel base: 3450mm)





















# DUCATO MAXI STAN CARE

57-1-142-00















## VAN CARE DUCATO MAXI









UW VERKOOP PUNT: