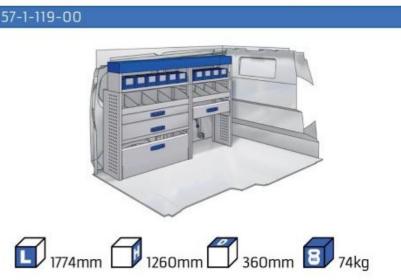

105mm 13

#### **TALENTO**

MODULES:

WHEEL BASE:3098mm 14-15 WHEEL BASE:3498mm 16-17 XLD LINE:

WHEEL BASE:3098mm 18 WHEEL BASE:3498mm 19

#### SCUDO

MODULES:

WHEEL BASE:2925mm 20-21 WHEEL BASE:3275mm 22-23

#### **DUCATO**

**MODULES:** 

WHEEL BASE:3000mm 24-25 26-27 WHEEL BASE:3450mm 28-29 WHEEL BASE:4035mm WHEEL BASE: 4035mm MAXI 30-31









## FIORINO







57-1-103-00











## DOBLO



57-1-106-00

















## DOBLO







## DOBLO MAXI

















1014mm 1085mm 360mm 160kg

# DOBLO MAXI



(wheel base: 3105mm)

## DOBLO



57-1-155-00















1732mm 310mm 1266mm 120kg

## DOBLO MAXI



(wheel base: 3105mm)















































1267mm 1085mm 360mm 363kg



(wheel base: 3498mm)





























## SCUDO



















## SCUDO



### 57-1-118-00













# SCUDO MAXI (SARE

57-1-120-00















1267mm 1085mm 360mm 63kg

# SCUDO MAXI



(wheel base: 3275mm)









































360mm 363kg

(wheel base: 3450mm)





















# DUCATO MAXI STAN CARE

57-1-142-00















## VAN CARE DUCATO MAXI









UW VERKOOP PUNT: