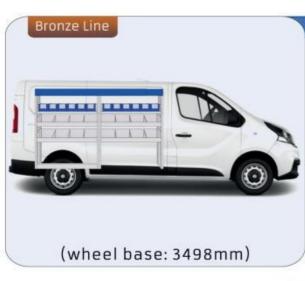

#### **TALENTO**

MODULES:

WHEEL BASE:3098mm 14-15 WHEEL BASE:3498mm 16-17 XLD LINE:

WHEEL BASE:3098mm 18 WHEEL BASE:3498mm 19