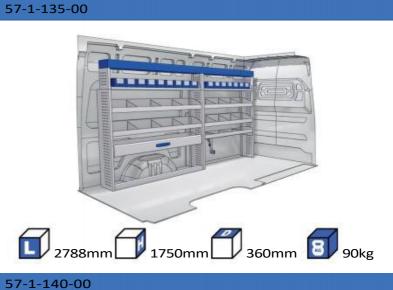

#### **DUCATO**

**MODULES:** 

WHEEL BASE:3000mm 24-25 26-27 WHEEL BASE:3450mm 28-29 WHEEL BASE:4035mm WHEEL BASE: 4035mm MAXI 30-31