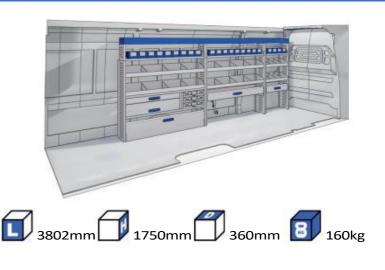

L BASE:4035mm WHEEL BASE: 4035mm MAXI 30-31









## FIORINO







57-1-103-00











## DOBLO



57-1-106-00

















## DOBLO







## DOBLO MAXI

















1014mm 1085mm 360mm 160kg

# DOBLO MAXI



(wheel base: 3105mm)

## DOBLO



57-1-155-00















1732mm 310mm 1266mm 120kg

## DOBLO MAXI



(wheel base: 3105mm)















































1267mm 1085mm 360mm 363kg



(wheel base: 3498mm)





























## SCUDO



















## SCUDO



### 57-1-118-00













# SCUDO MAXI (SARE

57-1-120-00















1267mm 1085mm 360mm 63kg

# SCUDO MAXI



(wheel base: 3275mm)









































360mm 363kg

(wheel base: 3450mm)





















# DUCATO MAXI STAN CARE

57-1-142-00















## VAN CARE DUCATO MAXI









UW VERKOOP PUNT: