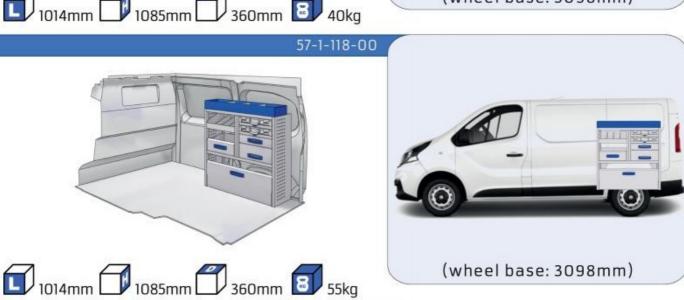

#### **TALENTO**

MODULES:

WHEEL BASE:3098mm 14-15 WHEEL BASE:3498mm 16-17 XLD LINE:

WHEEL BASE:3098mm 18 WHEEL BASE:3498mm 19

### 57-1-118-00