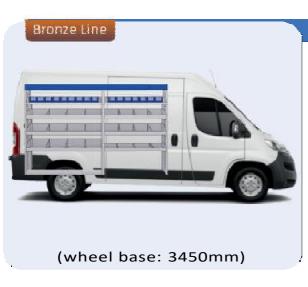

#### **DUCATO**

**MODULES:** 

WHEEL BASE:3000mm 24-25 26-27 WHEEL BASE:3450mm 28-29 WHEEL BASE:4035mm WHEEL BASE: 4035mm MAXI 30-31