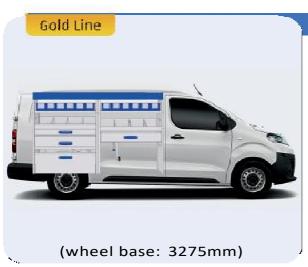

D LINE:

WHEEL BASE:3098mm 18 WHEEL BASE:3498mm 19

#### SCUDO

MODULES:

WHEEL BASE:2925mm 20-21 WHEEL BASE:3275mm 22-23

#### **DUCATO**

**MODULES:** 

WHEEL BASE:3000mm 24-25 26-27 WHEEL BASE:3450mm 28-29 WHEEL BASE:4035mm WHEEL BASE: 4035mm MAXI 30-31









## FIORINO







57-1-103-00











## DOBLO



57-1-106-00

















## DOBLO







## DOBLO MAXI

















1014mm 1085mm 360mm 160kg

# DOBLO MAXI



(wheel base: 3105mm)

## DOBLO



57-1-155-00















1732mm 310mm 1266mm 120kg

## DOBLO MAXI



(wheel base: 3105mm)















































1267mm 1085mm 360mm 363kg



(wheel base: 3498mm)





























## SCUDO



















## SCUDO



### 57-1-118-00













# SCUDO MAXI (SARE

57-1-120-00















1267mm 1085mm 360mm 63kg

# SCUDO MAXI



(wheel base: 3275mm)









































360mm 363kg

(wheel base: 3450mm)





















# DUCATO MAXI STAN CARE

57-1-142-00















## VAN CARE DUCATO MAXI









UW VERKOOP PUNT: