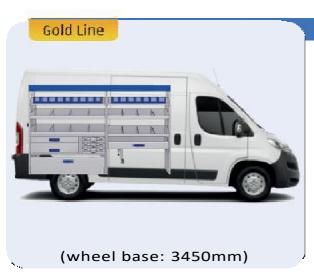

#### **DUCATO**

**MODULES:** 

WHEEL BASE:3000mm 24-25 26-27 WHEEL BASE:3450mm 28-29 WHEEL BASE:4035mm WHEEL BASE: 4035mm MAXI 30-31