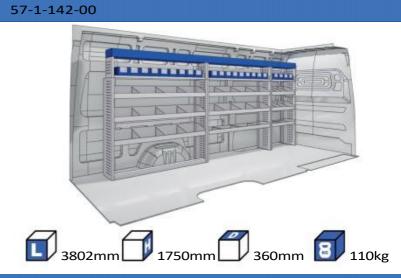

:** 

WHEEL BASE:3000mm 24-25 26-27 WHEEL BASE:3450mm 28-29 WHEEL BASE:4035mm WHEEL BASE: 4035mm MAXI 30-31









## FIORINO







57-1-103-00











## DOBLO



57-1-106-00

















## DOBLO







## DOBLO MAXI

















1014mm 1085mm 360mm 160kg

# DOBLO MAXI



(wheel base: 3105mm)

## DOBLO



57-1-155-00















1732mm 310mm 1266mm 120kg

## DOBLO MAXI



(wheel base: 3105mm)















































1267mm 1085mm 360mm 363kg



(wheel base: 3498mm)





























## SCUDO



















## SCUDO



### 57-1-118-00













# SCUDO MAXI (SARE

57-1-120-00















1267mm 1085mm 360mm 63kg

# SCUDO MAXI



(wheel base: 3275mm)









































360mm 363kg

(wheel base: 3450mm)





















# DUCATO MAXI STAN CARE

57-1-142-00















## VAN CARE DUCATO MAXI









UW VERKOOP PUNT: