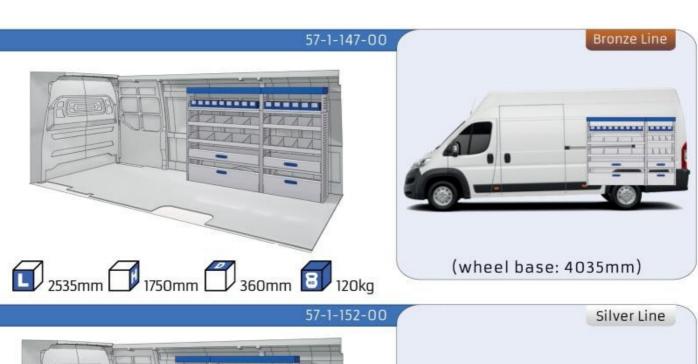

#### **DUCATO**

**MODULES:** 

WHEEL BASE:3000mm 24-25 26-27 WHEEL BASE:3450mm 28-29 WHEEL BASE:4035mm WHEEL BASE: 4035mm MAXI 30-31