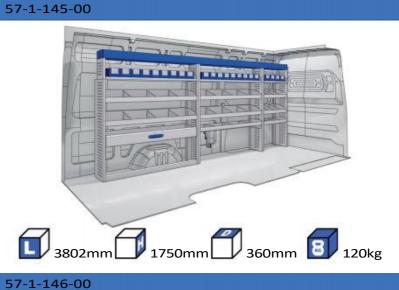

WHEEL BASE:3000mm 24-25 26-27 WHEEL BASE:3450mm 28-29 WHEEL BASE:4035mm WHEEL BASE: 4035mm MAXI 30-31









## FIORINO







57-1-103-00











## DOBLO



57-1-106-00

















## DOBLO







## DOBLO MAXI

















1014mm 1085mm 360mm 160kg

# DOBLO MAXI



(wheel base: 3105mm)

## DOBLO



57-1-155-00















1732mm 310mm 1266mm 120kg

## DOBLO MAXI



(wheel base: 3105mm)















































1267mm 1085mm 360mm 363kg



(wheel base: 3498mm)





























## SCUDO



















## SCUDO



### 57-1-118-00













# SCUDO MAXI (SARE

57-1-120-00















1267mm 1085mm 360mm 63kg

# SCUDO MAXI



(wheel base: 3275mm)









































360mm 363kg

(wheel base: 3450mm)





















# DUCATO MAXI STAN CARE

57-1-142-00















## VAN CARE DUCATO MAXI









UW VERKOOP PUNT: