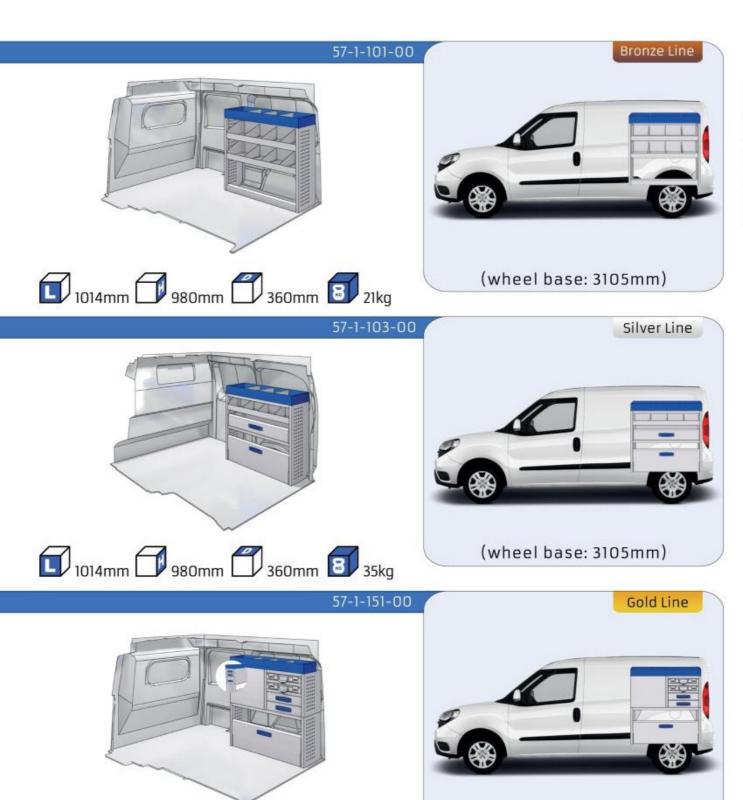

#### **DOBLO**

**MODULES:** 

WHEEL BASE:2755mm 8-9 WHEEL BASE:3105mm 10-11 XLD LINE:

WHEEL BASE:2755mm 12 WHEEL BASE:3105mm 13