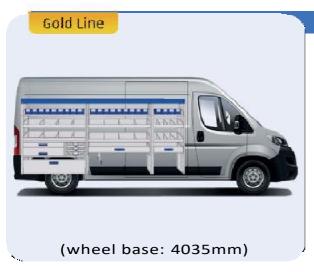

#### **DUCATO**

**MODULES:** 

WHEEL BASE:3000mm 24-25 26-27 WHEEL BASE:3450mm 28-29 WHEEL BASE:4035mm WHEEL BASE: 4035mm MAXI 30-31