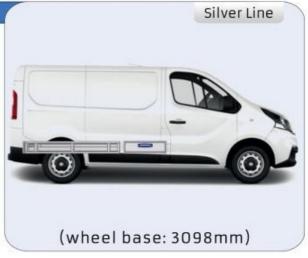

#### **TALENTO**

MODULES:

WHEEL BASE:3098mm 14-15 WHEEL BASE:3498mm 16-17 XLD LINE:

WHEEL BASE:3098mm 18 WHEEL BASE:3498mm 19