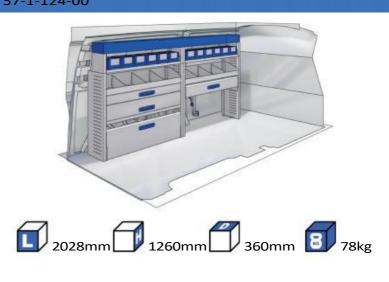

LINE:

WHEEL BASE:3098mm 18 WHEEL BASE:3498mm 19

#### SCUDO

MODULES:

WHEEL BASE:2925mm 20-21 WHEEL BASE:3275mm 22-23

#### **DUCATO**

**MODULES:** 

WHEEL BASE:3000mm 24-25 26-27 WHEEL BASE:3450mm 28-29 WHEEL BASE:4035mm WHEEL BASE: 4035mm MAXI 30-31









## FIORINO







57-1-103-00











## DOBLO



57-1-106-00

















## DOBLO







## DOBLO MAXI

















1014mm 1085mm 360mm 160kg

# DOBLO MAXI



(wheel base: 3105mm)

## DOBLO



57-1-155-00















1732mm 310mm 1266mm 120kg

## DOBLO MAXI



(wheel base: 3105mm)















































1267mm 1085mm 360mm 363kg



(wheel base: 3498mm)





























## SCUDO



















## SCUDO



### 57-1-118-00













# SCUDO MAXI (SARE

57-1-120-00















1267mm 1085mm 360mm 63kg

# SCUDO MAXI



(wheel base: 3275mm)









































360mm 363kg

(wheel base: 3450mm)





















# DUCATO MAXI STAN CARE

57-1-142-00















## VAN CARE DUCATO MAXI









UW VERKOOP PUNT: