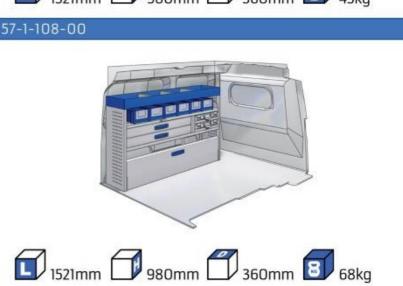

is fully certified and complies to ISO 9001:2015 and TÜV requirements.







PERSONALIZED PROJECT



GREAT
TESTS RESULTS





### **CONTENT LIST:**

#### **FIORINO**

MODULES: WHEEL BASE:2513mm 6-7

#### **DOBLO**

**MODULES:** 

WHEEL BASE:2755mm 8-9 WHEEL BASE:3105mm 10-11 XLD LINE:

WHEEL BASE:2755mm 12 WHEEL BASE:3105mm 13

#### **TALENTO**

MODULES:

WHEEL BASE:3098mm 14-15 WHEEL BASE:3498mm 16-17 XLD LINE:

WHEEL BASE:3098mm 18 WHEEL BASE:3498mm 19

#### SCUDO

MODULES:

WHEEL BASE:2925mm 20-21 WHEEL BASE:3275mm 22-23

#### **DUCATO**

**MODULES:** 

WHEEL BASE:3000mm 24-25 26-27 WHEEL BASE:3450mm 28-29 WHEEL BASE:4035mm WHEEL BASE: 4035mm MAXI 30-31









## FIORINO







57-1-103-00











## DOBLO



57-1-106-00

















## DOBLO







## DOBLO MAXI

















1014mm 1085mm 360mm 160kg

# DOBLO MAXI



(wheel base: 3105mm)

## DOBLO



57-1-155-00















1732mm 310mm 1266mm 120kg

## DOBLO MAXI



(wheel base: 3105mm)















































1267mm 1085mm 360mm 363kg



(wheel base: 3498mm)





























## SCUDO



















## SCUDO



### 57-1-118-00













# SCUDO MAXI (SARE

57-1-120-00















1267mm 1085mm 360mm 63kg

# SCUDO MAXI



(wheel base: 3275mm)









































360mm 363kg

(wheel base: 3450mm)





















# DUCATO MAXI STAN CARE

57-1-142-00















## VAN CARE DUCATO MAXI









UW VERKOOP PUNT: