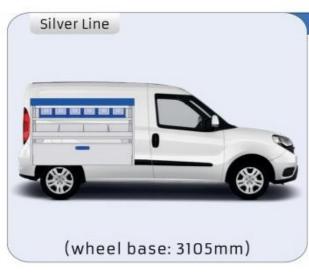

#### **DOBLO**

**MODULES:** 

WHEEL BASE:2755mm 8-9 WHEEL BASE:3105mm 10-11 XLD LINE:

WHEEL BASE:2755mm 12 WHEEL BASE:3105mm 13