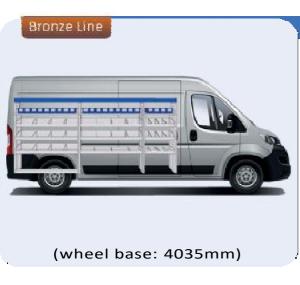

#### **DUCATO**

**MODULES:** 

WHEEL BASE:3000mm 24-25 26-27 WHEEL BASE:3450mm 28-29 WHEEL BASE:4035mm WHEEL BASE: 4035mm MAXI 30-31