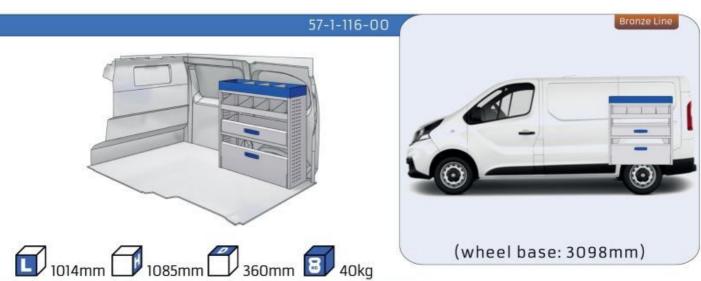

#### **TALENTO**

MODULES:

WHEEL BASE:3098mm 14-15 WHEEL BASE:3498mm 16-17 XLD LINE:

WHEEL BASE:3098mm 18 WHEEL BASE:3498mm 19

### 57-1-118-00