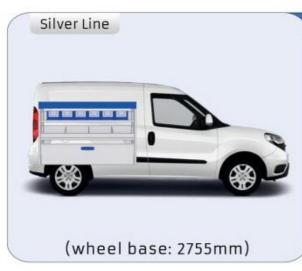

e and safety during work and transport. The production is fully certified and complies to ISO 9001:2015 and TÜV requirements.







PERSONALIZED PROJECT



GREAT
TESTS RESULTS





### **CONTENT LIST:**

#### **FIORINO**

MODULES: WHEEL BASE:2513mm 6-7

#### **DOBLO**

**MODULES:** 

WHEEL BASE:2755mm 8-9 WHEEL BASE:3105mm 10-11 XLD LINE:

WHEEL BASE:2755mm 12 WHEEL BASE:3105mm 13

#### **TALENTO**

MODULES:

WHEEL BASE:3098mm 14-15 WHEEL BASE:3498mm 16-17 XLD LINE:

WHEEL BASE:3098mm 18 WHEEL BASE:3498mm 19

#### SCUDO

MODULES:

WHEEL BASE:2925mm 20-21 WHEEL BASE:3275mm 22-23

#### **DUCATO**

**MODULES:** 

WHEEL BASE:3000mm 24-25 26-27 WHEEL BASE:3450mm 28-29 WHEEL BASE:4035mm WHEEL BASE: 4035mm MAXI 30-31









## FIORINO







57-1-103-00











## DOBLO



57-1-106-00

















## DOBLO







## DOBLO MAXI

















1014mm 1085mm 360mm 160kg

# DOBLO MAXI



(wheel base: 3105mm)

## DOBLO



57-1-155-00















1732mm 310mm 1266mm 120kg

## DOBLO MAXI



(wheel base: 3105mm)















































1267mm 1085mm 360mm 363kg



(wheel base: 3498mm)





























## SCUDO



















## SCUDO



### 57-1-118-00













# SCUDO MAXI (SARE

57-1-120-00















1267mm 1085mm 360mm 63kg

# SCUDO MAXI



(wheel base: 3275mm)









































360mm 363kg

(wheel base: 3450mm)





















# DUCATO MAXI STAN CARE

57-1-142-00















## VAN CARE DUCATO MAXI









UW VERKOOP PUNT: