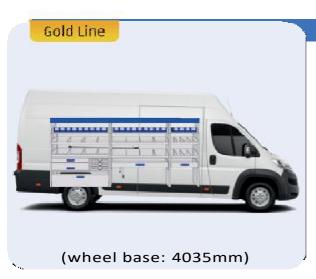

#### **DUCATO**

**MODULES:** 

WHEEL BASE:3000mm 24-25 26-27 WHEEL BASE:3450mm 28-29 WHEEL BASE:4035mm WHEEL BASE: 4035mm MAXI 30-31