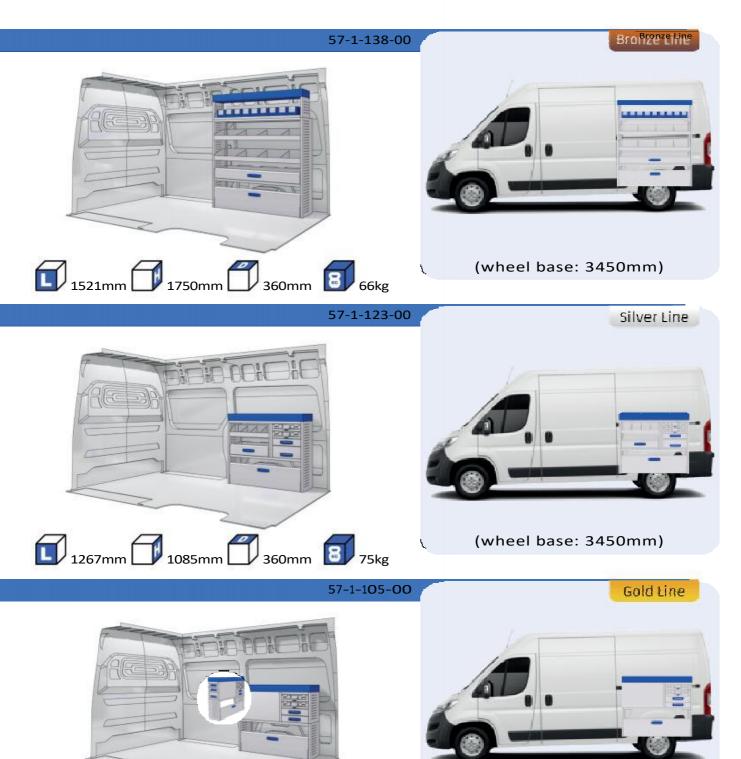

#### **DUCATO**

**MODULES:** 

WHEEL BASE:3000mm 24-25 26-27 WHEEL BASE:3450mm 28-29 WHEEL BASE:4035mm WHEEL BASE: 4035mm MAXI 30-31