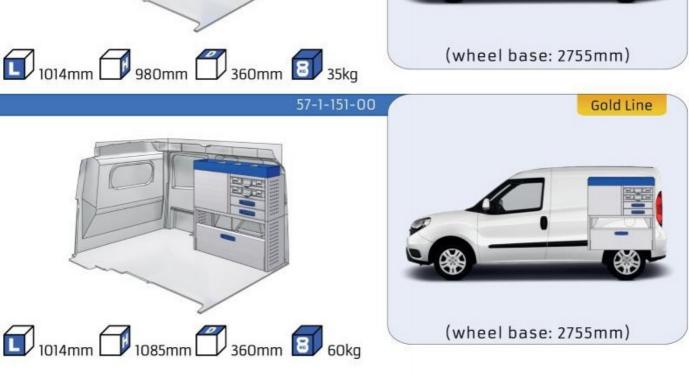

nd transport. The production is fully certified and complies to ISO 9001:2015 and TÜV requirements.







PERSONALIZED PROJECT



GREAT
TESTS RESULTS





### **CONTENT LIST:**

#### **FIORINO**

MODULES: WHEEL BASE:2513mm 6-7

#### **DOBLO**

**MODULES:** 

WHEEL BASE:2755mm 8-9 WHEEL BASE:3105mm 10-11 XLD LINE:

WHEEL BASE:2755mm 12 WHEEL BASE:3105mm 13

#### **TALENTO**

MODULES:

WHEEL BASE:3098mm 14-15 WHEEL BASE:3498mm 16-17 XLD LINE:

WHEEL BASE:3098mm 18 WHEEL BASE:3498mm 19

#### SCUDO

MODULES:

WHEEL BASE:2925mm 20-21 WHEEL BASE:3275mm 22-23

#### **DUCATO**

**MODULES:** 

WHEEL BASE:3000mm 24-25 26-27 WHEEL BASE:3450mm 28-29 WHEEL BASE:4035mm WHEEL BASE: 4035mm MAXI 30-31









## FIORINO







57-1-103-00











## DOBLO



57-1-106-00

















## DOBLO







## DOBLO MAXI

















1014mm 1085mm 360mm 160kg

# DOBLO MAXI



(wheel base: 3105mm)

## DOBLO



57-1-155-00















1732mm 310mm 1266mm 120kg

## DOBLO MAXI



(wheel base: 3105mm)















































1267mm 1085mm 360mm 363kg



(wheel base: 3498mm)





























## SCUDO



















## SCUDO



### 57-1-118-00













# SCUDO MAXI (SARE

57-1-120-00















1267mm 1085mm 360mm 63kg

# SCUDO MAXI



(wheel base: 3275mm)









































360mm 363kg

(wheel base: 3450mm)





















# DUCATO MAXI STAN CARE

57-1-142-00















## VAN CARE DUCATO MAXI









UW VERKOOP PUNT: