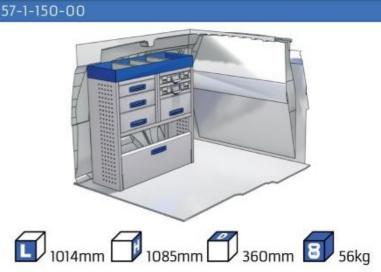

rything is made for functional use and safety during work and transport. The production is fully certified and complies to ISO 9001:2015 and TÜV requirements.







PERSONALIZED PROJECT



GREAT
TESTS RESULTS





### **CONTENT LIST:**

#### **FIORINO**

MODULES: WHEEL BASE:2513mm 6-7

#### **DOBLO**

**MODULES:** 

WHEEL BASE:2755mm 8-9 WHEEL BASE:3105mm 10-11 XLD LINE:

WHEEL BASE:2755mm 12 WHEEL BASE:3105mm 13

#### **TALENTO**

MODULES:

WHEEL BASE:3098mm 14-15 WHEEL BASE:3498mm 16-17 XLD LINE:

WHEEL BASE:3098mm 18 WHEEL BASE:3498mm 19

#### SCUDO

MODULES:

WHEEL BASE:2925mm 20-21 WHEEL BASE:3275mm 22-23

#### **DUCATO**

**MODULES:** 

WHEEL BASE:3000mm 24-25 26-27 WHEEL BASE:3450mm 28-29 WHEEL BASE:4035mm WHEEL BASE: 4035mm MAXI 30-31









## FIORINO







57-1-103-00











## DOBLO



57-1-106-00

















## DOBLO







## DOBLO MAXI

















1014mm 1085mm 360mm 160kg

# DOBLO MAXI



(wheel base: 3105mm)

## DOBLO



57-1-155-00















1732mm 310mm 1266mm 120kg

## DOBLO MAXI



(wheel base: 3105mm)















































1267mm 1085mm 360mm 363kg



(wheel base: 3498mm)





























## SCUDO



















## SCUDO



### 57-1-118-00













# SCUDO MAXI (SARE

57-1-120-00















1267mm 1085mm 360mm 63kg

# SCUDO MAXI



(wheel base: 3275mm)









































360mm 363kg

(wheel base: 3450mm)





















# DUCATO MAXI STAN CARE

57-1-142-00















## VAN CARE DUCATO MAXI









UW VERKOOP PUNT: