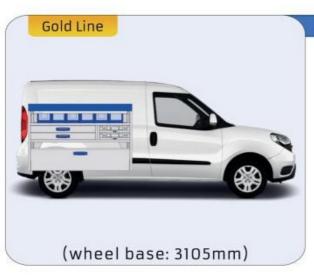

n is fully certified and complies to ISO 9001:2015 and TÜV requirements.







PERSONALIZED PROJECT



GREAT
TESTS RESULTS





### **CONTENT LIST:**

#### **FIORINO**

MODULES: WHEEL BASE:2513mm 6-7

#### **DOBLO**

**MODULES:** 

WHEEL BASE:2755mm 8-9 WHEEL BASE:3105mm 10-11 XLD LINE:

WHEEL BASE:2755mm 12 WHEEL BASE:3105mm 13

#### **TALENTO**

MODULES:

WHEEL BASE:3098mm 14-15 WHEEL BASE:3498mm 16-17 XLD LINE:

WHEEL BASE:3098mm 18 WHEEL BASE:3498mm 19

#### SCUDO

MODULES:

WHEEL BASE:2925mm 20-21 WHEEL BASE:3275mm 22-23

#### **DUCATO**

**MODULES:** 

WHEEL BASE:3000mm 24-25 26-27 WHEEL BASE:3450mm 28-29 WHEEL BASE:4035mm WHEEL BASE: 4035mm MAXI 30-31









## FIORINO







57-1-103-00











## DOBLO



57-1-106-00

















## DOBLO







## DOBLO MAXI

















1014mm 1085mm 360mm 160kg

# DOBLO MAXI



(wheel base: 3105mm)

## DOBLO



57-1-155-00















1732mm 310mm 1266mm 120kg

## DOBLO MAXI



(wheel base: 3105mm)















































1267mm 1085mm 360mm 363kg



(wheel base: 3498mm)





























## SCUDO



















## SCUDO



### 57-1-118-00













# SCUDO MAXI (SARE

57-1-120-00















1267mm 1085mm 360mm 63kg

# SCUDO MAXI



(wheel base: 3275mm)









































360mm 363kg

(wheel base: 3450mm)





















# DUCATO MAXI STAN CARE

57-1-142-00















## VAN CARE DUCATO MAXI









UW VERKOOP PUNT: