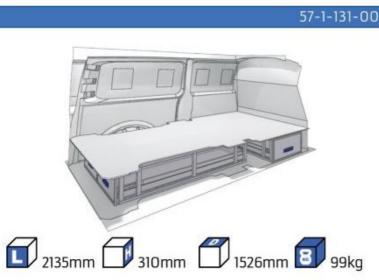

#### **TALENTO**

MODULES:

WHEEL BASE:3098mm 14-15 WHEEL BASE:3498mm 16-17 XLD LINE:

WHEEL BASE:3098mm 18 WHEEL BASE:3498mm 19