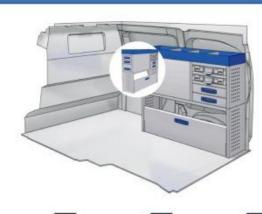

EL BASE:3098mm 14-15 WHEEL BASE:3498mm 16-17 XLD LINE:

WHEEL BASE:3098mm 18 WHEEL BASE:3498mm 19

#### SCUDO

MODULES:

WHEEL BASE:2925mm 20-21 WHEEL BASE:3275mm 22-23

#### **DUCATO**

**MODULES:** 

WHEEL BASE:3000mm 24-25 26-27 WHEEL BASE:3450mm 28-29 WHEEL BASE:4035mm WHEEL BASE: 4035mm MAXI 30-31









## FIORINO







57-1-103-00











## DOBLO



57-1-106-00

















## DOBLO







## DOBLO MAXI

















1014mm 1085mm 360mm 160kg

# DOBLO MAXI



(wheel base: 3105mm)

## DOBLO



57-1-155-00















1732mm 310mm 1266mm 120kg

## DOBLO MAXI



(wheel base: 3105mm)















































1267mm 1085mm 360mm 363kg



(wheel base: 3498mm)





























## SCUDO



















## SCUDO



### 57-1-118-00













# SCUDO MAXI (SARE

57-1-120-00















1267mm 1085mm 360mm 63kg

# SCUDO MAXI



(wheel base: 3275mm)









































360mm 363kg

(wheel base: 3450mm)





















# DUCATO MAXI STAN CARE

57-1-142-00















## VAN CARE DUCATO MAXI









UW VERKOOP PUNT: