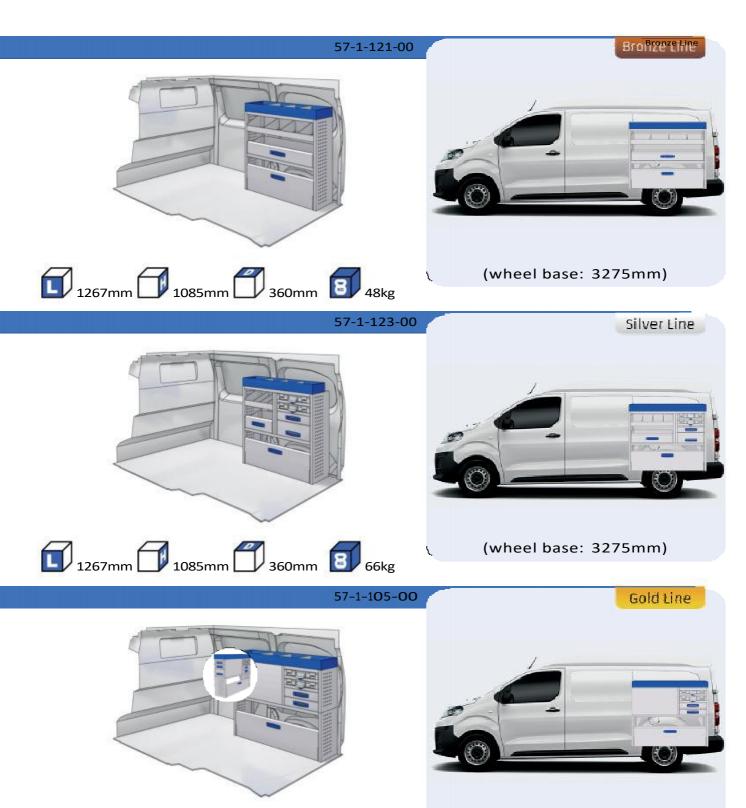

m 19

#### SCUDO

MODULES:

WHEEL BASE:2925mm 20-21 WHEEL BASE:3275mm 22-23

#### **DUCATO**

**MODULES:** 

WHEEL BASE:3000mm 24-25 26-27 WHEEL BASE:3450mm 28-29 WHEEL BASE:4035mm WHEEL BASE: 4035mm MAXI 30-31









## FIORINO







57-1-103-00











## DOBLO



57-1-106-00

















## DOBLO







## DOBLO MAXI

















1014mm 1085mm 360mm 160kg

# DOBLO MAXI



(wheel base: 3105mm)

## DOBLO



57-1-155-00















1732mm 310mm 1266mm 120kg

## DOBLO MAXI



(wheel base: 3105mm)















































1267mm 1085mm 360mm 363kg



(wheel base: 3498mm)





























## SCUDO



















## SCUDO



### 57-1-118-00













# SCUDO MAXI (SARE

57-1-120-00















1267mm 1085mm 360mm 63kg

# SCUDO MAXI



(wheel base: 3275mm)









































360mm 363kg

(wheel base: 3450mm)





















# DUCATO MAXI STAN CARE

57-1-142-00















## VAN CARE DUCATO MAXI









UW VERKOOP PUNT: