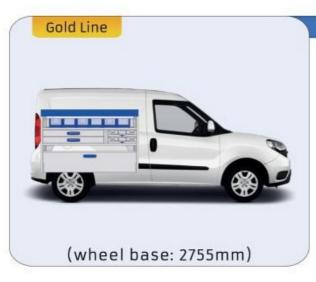

#### **DOBLO**

**MODULES:** 

WHEEL BASE:2755mm 8-9 WHEEL BASE:3105mm 10-11 XLD LINE:

WHEEL BASE:2755mm 12 WHEEL BASE:3105mm 13