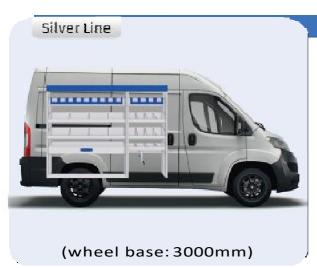

#### **DUCATO**

**MODULES:** 

WHEEL BASE:3000mm 24-25 26-27 WHEEL BASE:3450mm 28-29 WHEEL BASE:4035mm WHEEL BASE: 4035mm MAXI 30-31