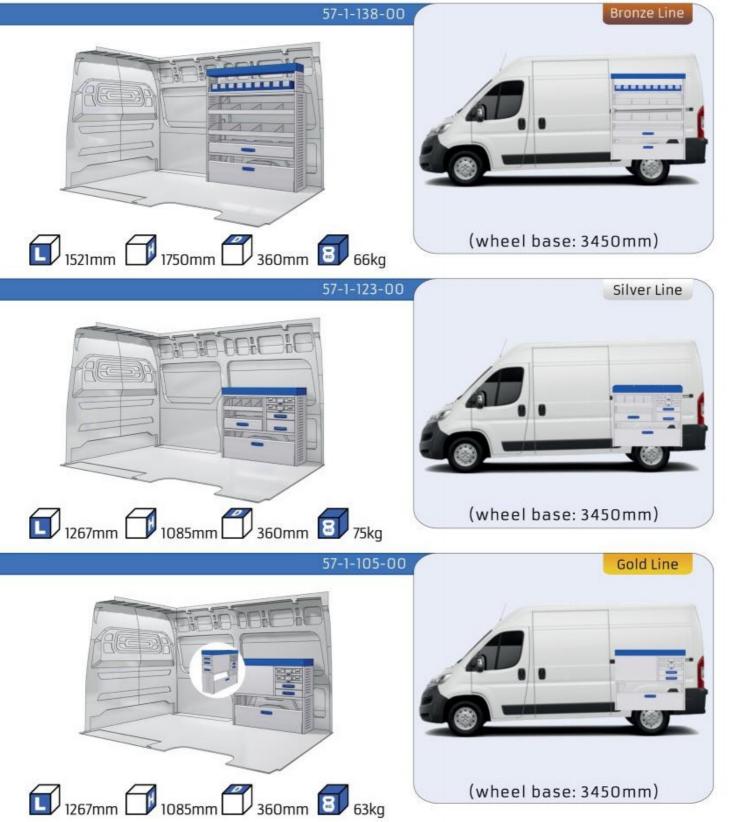

| MODULES:               |       |
|------------------------|-------|
| WHEEL BASE:3000mm      | 20-21 |
| WHEEL BASE:3450mm      | 22-23 |
| WHEEL BASE:4035mm      | 24-25 |
| WHEEL BASE:4035mm MAXI | 26-27 |