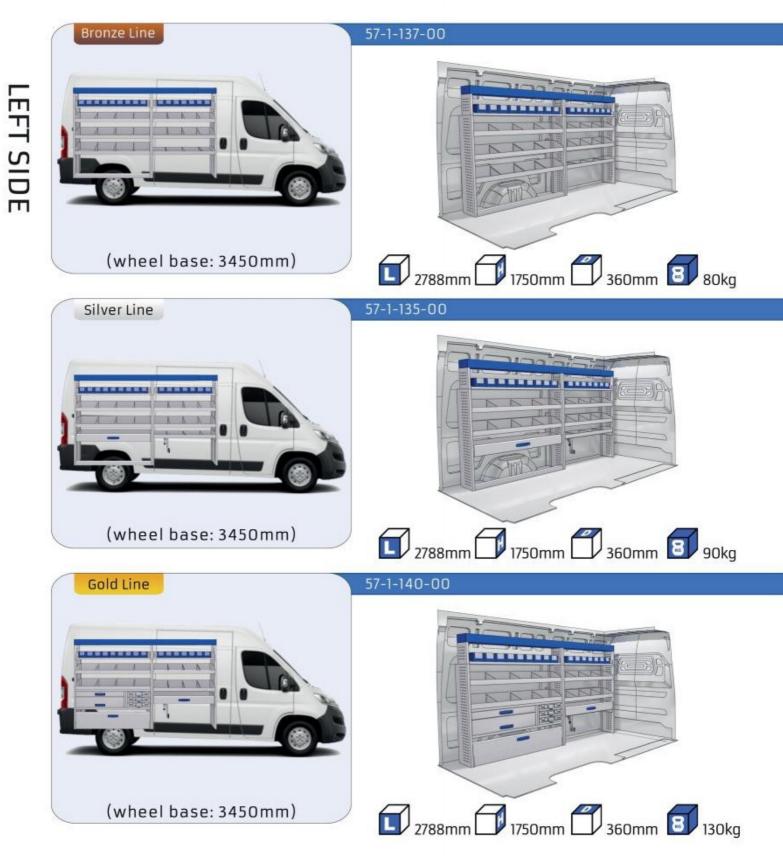

| MODULES:               |       |
|------------------------|-------|
| WHEEL BASE:3000mm      | 20-21 |
| WHEEL BASE:3450mm      | 22-23 |
| WHEEL BASE:4035mm      | 24-25 |
| WHEEL BASE:4035mm MAXI | 26-27 |