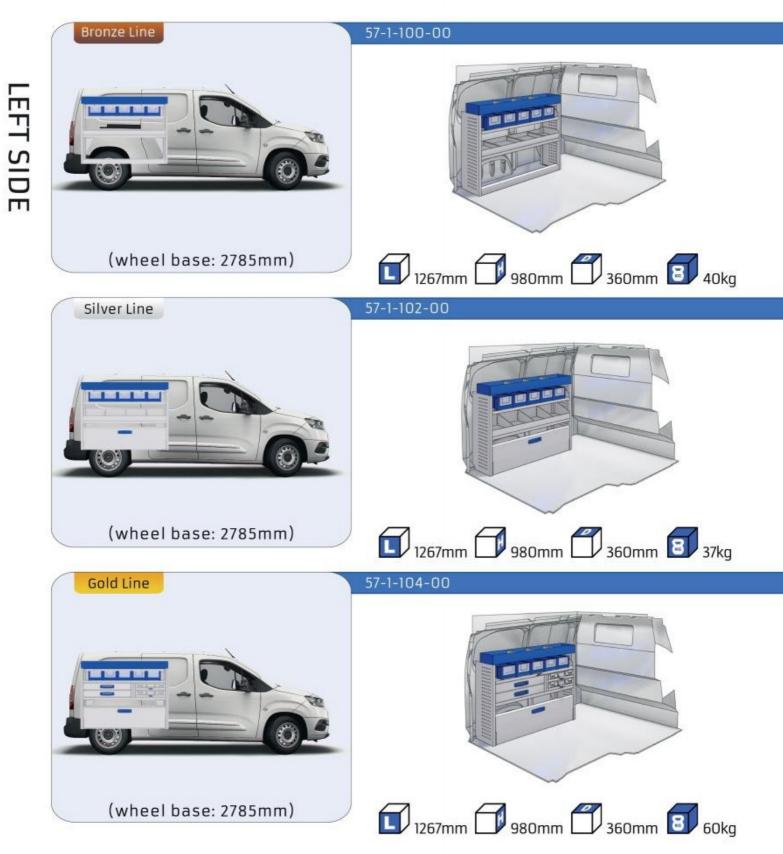

#### BERLINGO

| MODULES:          |       |
|-------------------|-------|
| WHEEL BASE:2785mm | 8-9   |
| WHEEL BASE:2975mm | 10-11 |
| XLD LINE:         | 10 11 |
| WHEEL BASE:2785mm | 12    |
| WHEEL BASE:2975mm | 13    |