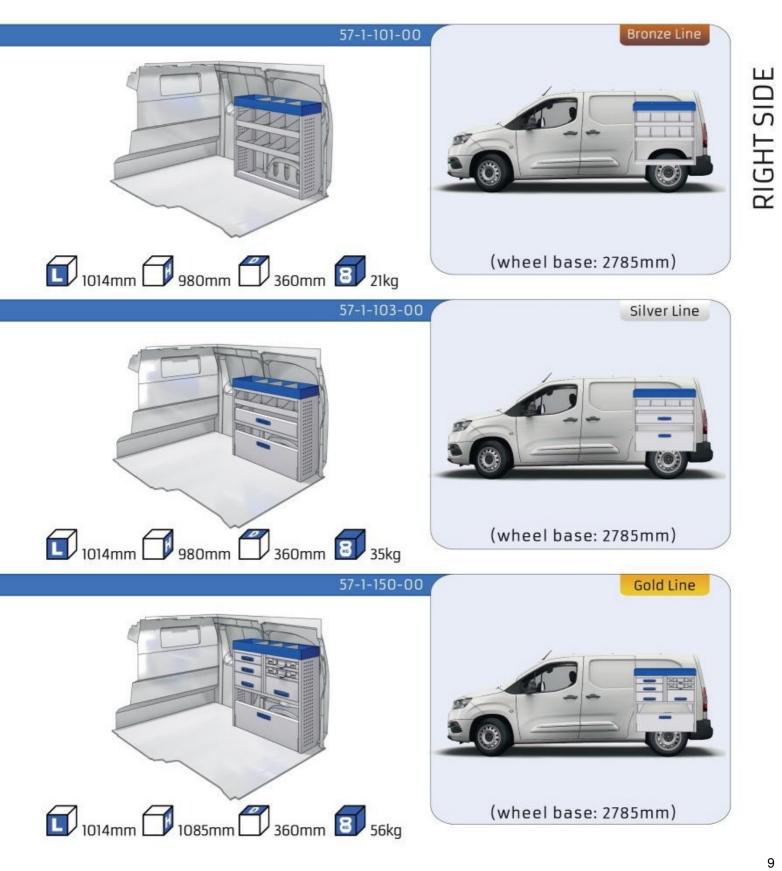

#### BERLINGO

| MODULES:          |       |
|-------------------|-------|
| WHEEL BASE:2785mm | 8-9   |
| WHEEL BASE:2975mm | 10-11 |
| XLD LINE:         | 10 11 |
| WHEEL BASE:2785mm | 12    |
| WHEEL BASE:2975mm | 13    |