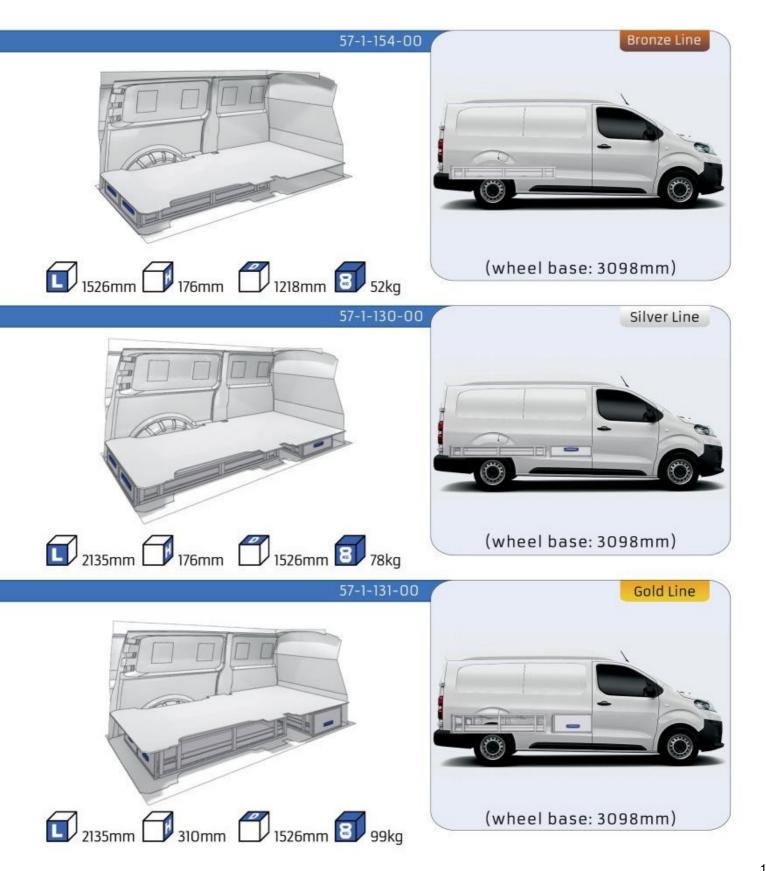

### JUMPY

| MODULES:          |       |
|-------------------|-------|
| WHEEL BASE:2925mm | 14-15 |
| WHEEL BASE:3275mm | 16-17 |
| XLD LINE:         |       |
| WHEEL BASE:2925mm | 18    |
| WHEEL BASE:3275mm | 19    |
|                   |       |