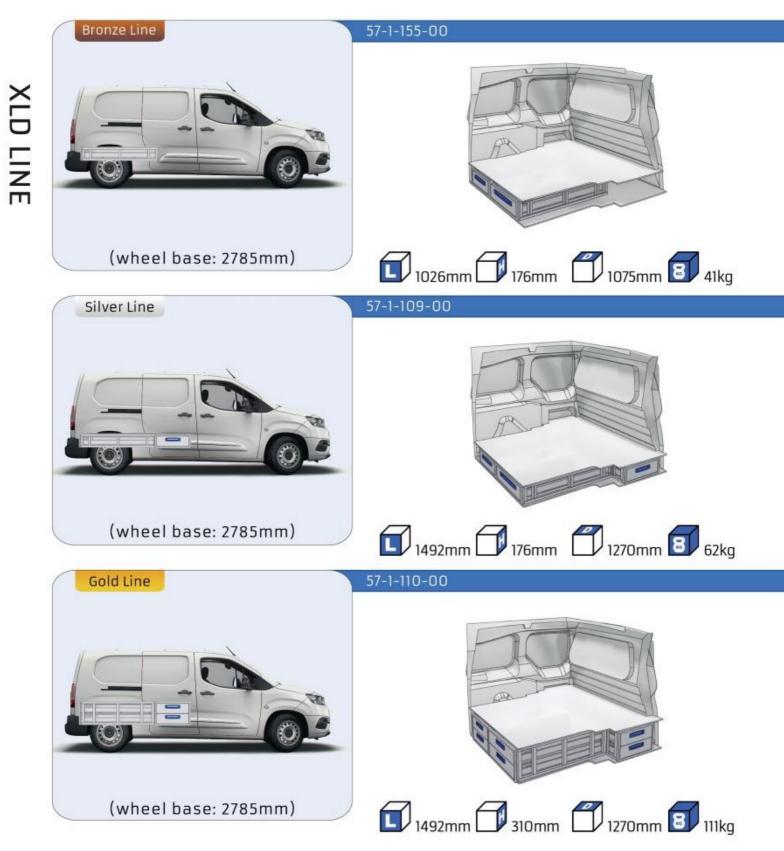

#### BERLINGO

| MODULES:          |       |
|-------------------|-------|
| WHEEL BASE:2785mm | 8-9   |
| WHEEL BASE:2975mm | 10-11 |
| XLD LINE:         | 10 11 |
| WHEEL BASE:2785mm | 12    |
| WHEEL BASE:2975mm | 13    |