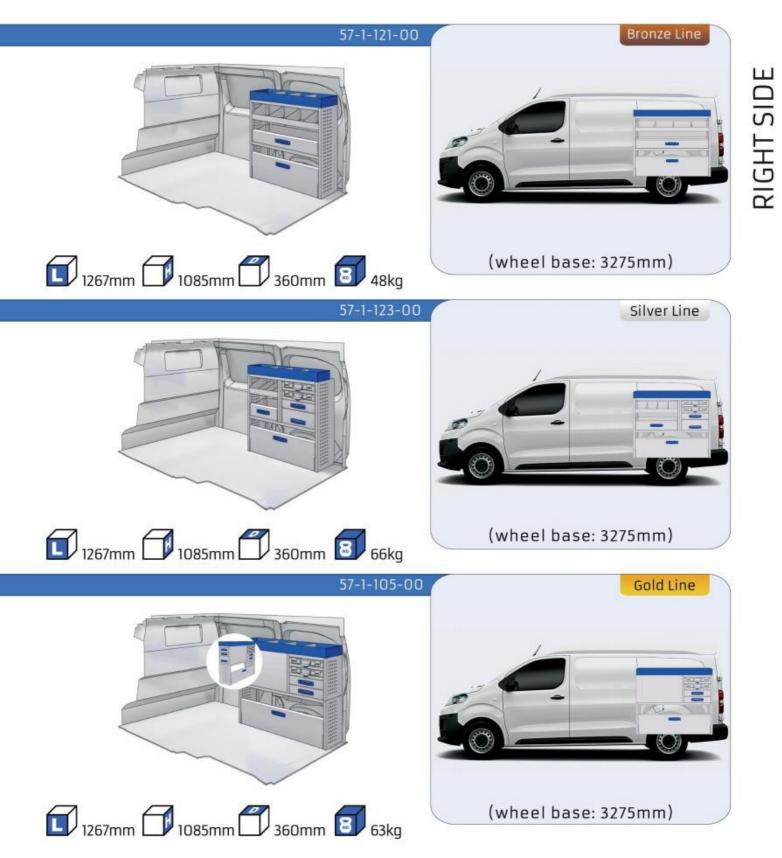

### JUMPY

| MODULES:          |       |
|-------------------|-------|
| WHEEL BASE:2925mm | 14-15 |
| WHEEL BASE:3275mm | 16-17 |
| XLD LINE:         |       |
| WHEEL BASE:2925mm | 18    |
| WHEEL BASE:3275mm | 19    |
|                   |       |