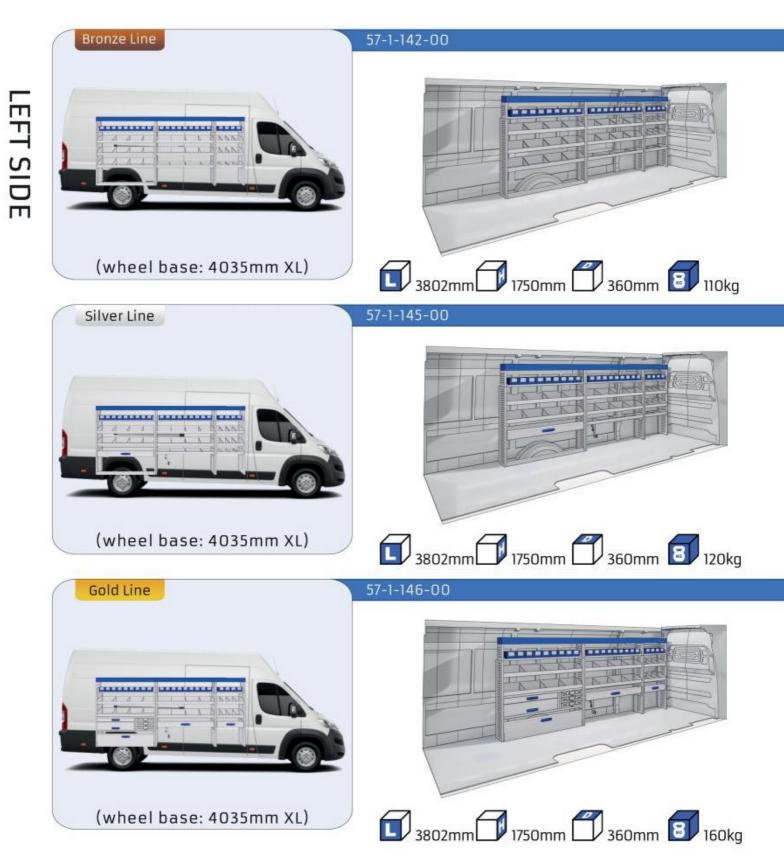

MODULES:          |       |
|-------------------|-------|
| WHEEL BASE:2785mm | 8-9   |
| WHEEL BASE:2975mm | 10-11 |
| XLD LINE:         | 10 11 |
| WHEEL BASE:2785mm | 12    |
| WHEEL BASE:2975mm | 13    |

### JUMPY

| MODULES:          |       |
|-------------------|-------|
| WHEEL BASE:2925mm | 14-15 |
| WHEEL BASE:3275mm | 16-17 |
| XLD LINE:         |       |
| WHEEL BASE:2925mm | 18    |
| WHEEL BASE:3275mm | 19    |
|                   |       |

| MODULES:               |       |
|------------------------|-------|
| WHEEL BASE:3000mm      | 20-21 |
| WHEEL BASE:3450mm      | 22-23 |
| WHEEL BASE:4035mm      | 24-25 |
| WHEEL BASE:4035mm MAXI | 26-27 |

































































































**RIGHT SIDE** 























#### **UW VERKOOP PUNT:**