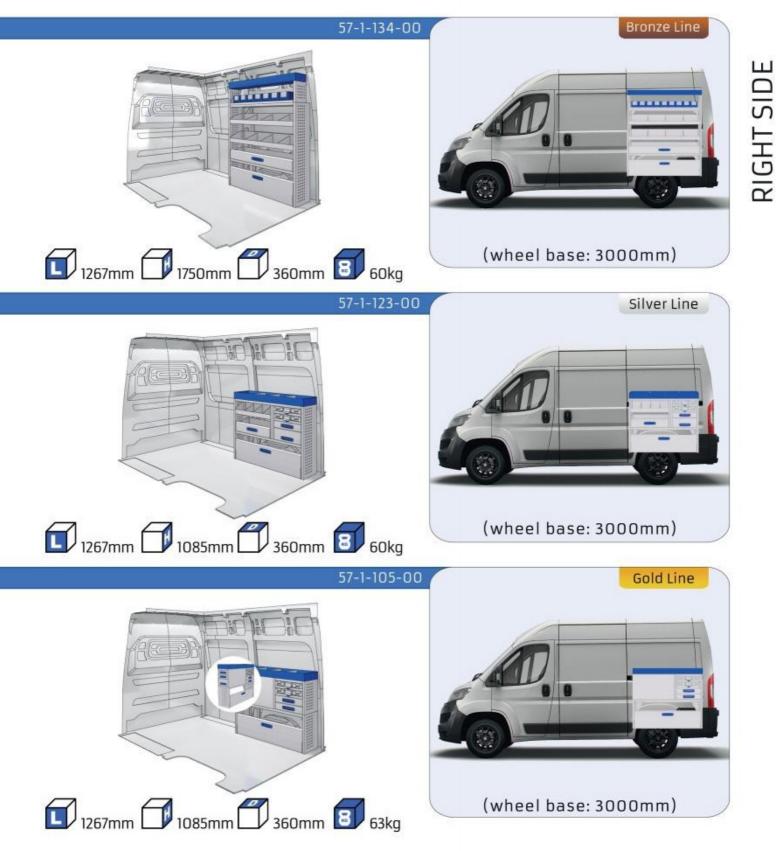

| MODULES:               |       |
|------------------------|-------|
| WHEEL BASE:3000mm      | 20-21 |
| WHEEL BASE:3450mm      | 22-23 |
| WHEEL BASE:4035mm      | 24-25 |
| WHEEL BASE:4035mm MAXI | 26-27 |

**RIGHT SIDE** 