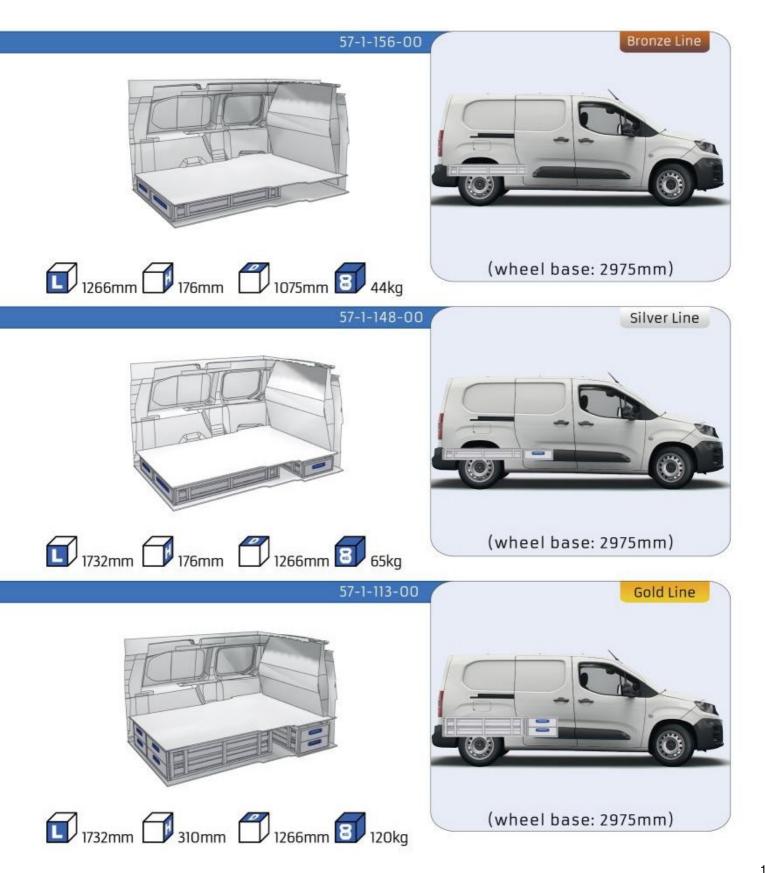

#### BERLINGO

| MODULES:          |       |
|-------------------|-------|
| WHEEL BASE:2785mm | 8-9   |
| WHEEL BASE:2975mm | 10-11 |
| XLD LINE:         | 10 11 |
| WHEEL BASE:2785mm | 12    |
| WHEEL BASE:2975mm | 13    |