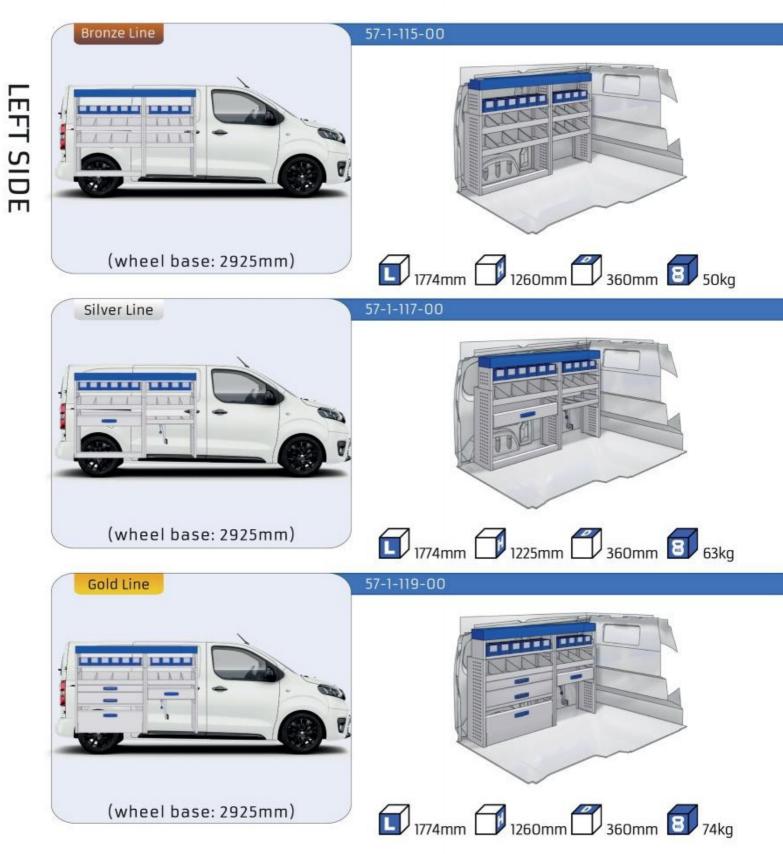

### JUMPY

| MODULES:          |       |
|-------------------|-------|
| WHEEL BASE:2925mm | 14-15 |
| WHEEL BASE:3275mm | 16-17 |
| XLD LINE:         |       |
| WHEEL BASE:2925mm | 18    |
| WHEEL BASE:3275mm | 19    |
|                   |       |