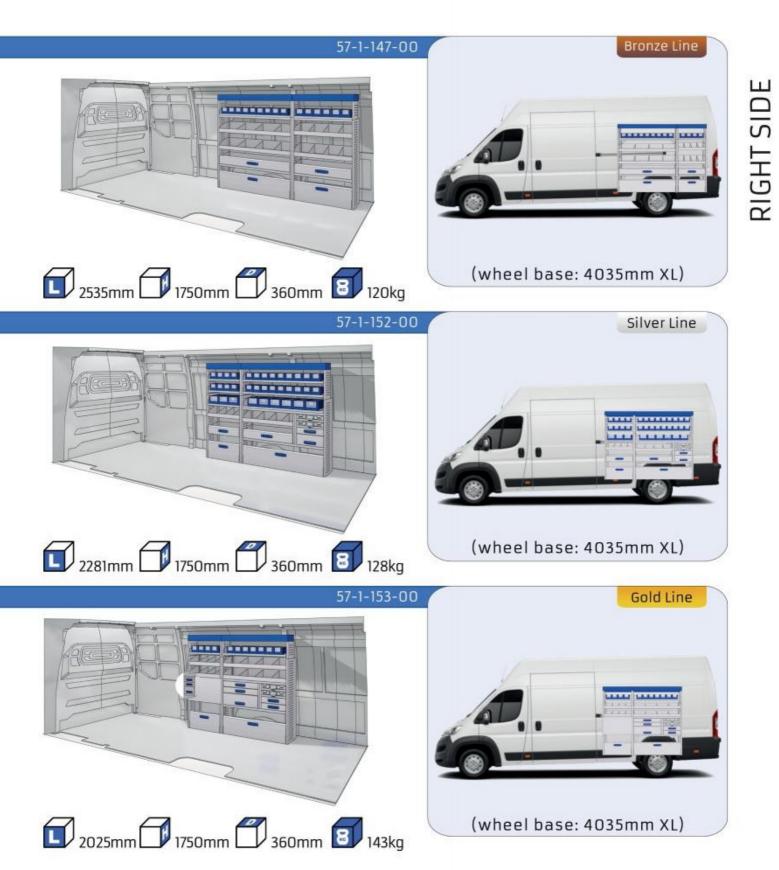

ULES:          |       |
|-------------------|-------|
| WHEEL BASE:2785mm | 8-9   |
| WHEEL BASE:2975mm | 10-11 |
| XLD LINE:         | 10 11 |
| WHEEL BASE:2785mm | 12    |
| WHEEL BASE:2975mm | 13    |

### JUMPY

| MODULES:          |       |
|-------------------|-------|
| WHEEL BASE:2925mm | 14-15 |
| WHEEL BASE:3275mm | 16-17 |
| XLD LINE:         |       |
| WHEEL BASE:2925mm | 18    |
| WHEEL BASE:3275mm | 19    |
|                   |       |

| MODULES:               |       |
|------------------------|-------|
| WHEEL BASE:3000mm      | 20-21 |
| WHEEL BASE:3450mm      | 22-23 |
| WHEEL BASE:4035mm      | 24-25 |
| WHEEL BASE:4035mm MAXI | 26-27 |

































































































**RIGHT SIDE** 























#### **UW VERKOOP PUNT:**