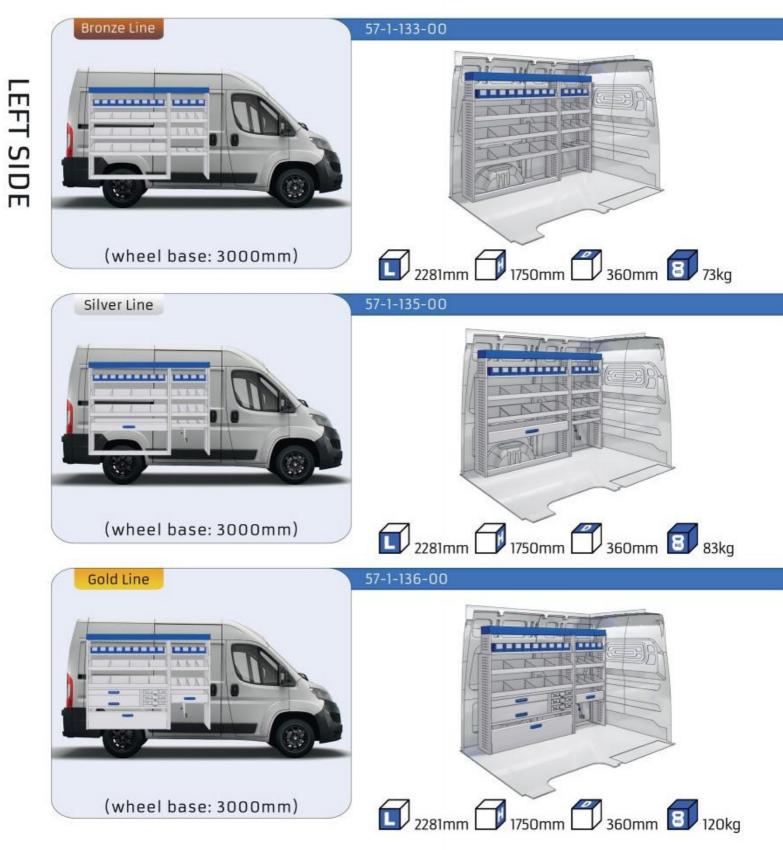

| MODULES:               |       |
|------------------------|-------|
| WHEEL BASE:3000mm      | 20-21 |
| WHEEL BASE:3450mm      | 22-23 |
| WHEEL BASE:4035mm      | 24-25 |
| WHEEL BASE:4035mm MAXI | 26-27 |