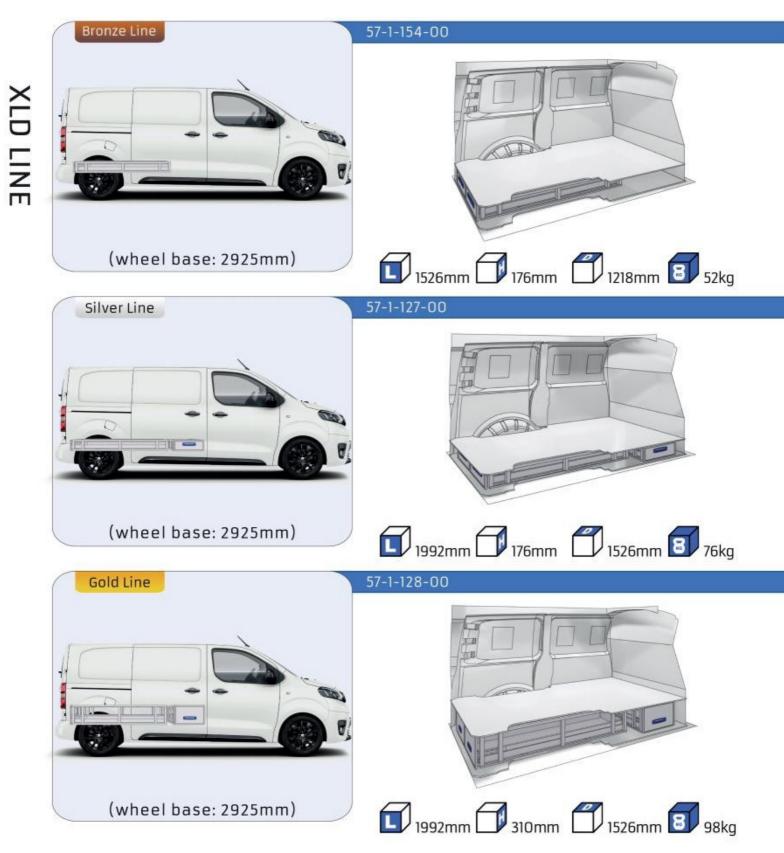

### JUMPY

| MODULES:          |       |
|-------------------|-------|
| WHEEL BASE:2925mm | 14-15 |
| WHEEL BASE:3275mm | 16-17 |
| XLD LINE:         |       |
| WHEEL BASE:2925mm | 18    |
| WHEEL BASE:3275mm | 19    |
|                   |       |