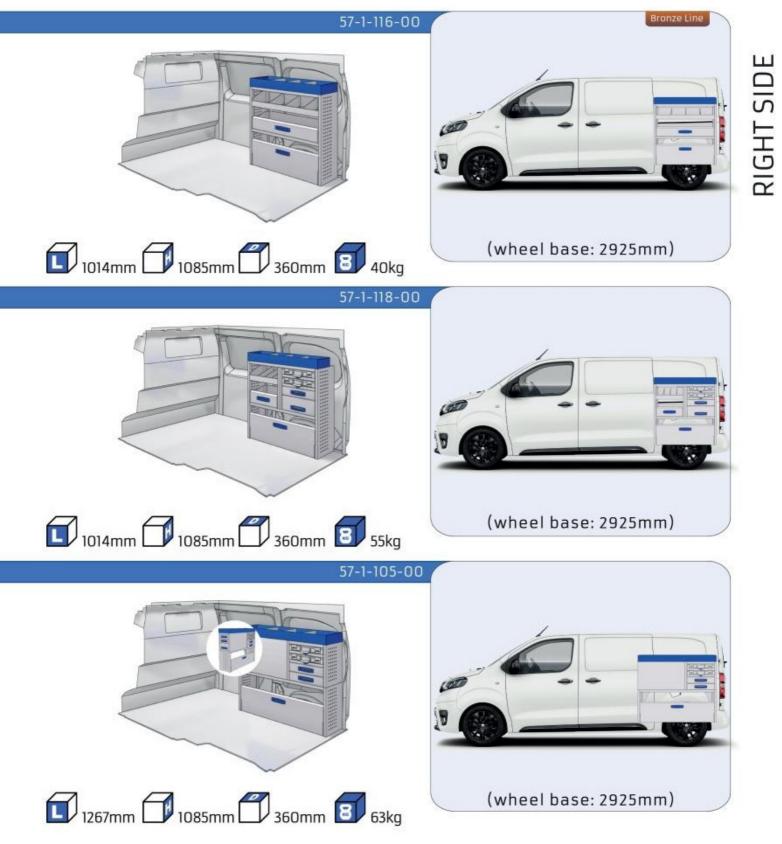

**RIGHT SIDE** 

### JUMPY

| MODULES:          |       |
|-------------------|-------|
| WHEEL BASE:2925mm | 14-15 |
| WHEEL BASE:3275mm | 16-17 |
| XLD LINE:         |       |
| WHEEL BASE:2925mm | 18    |
| WHEEL BASE:3275mm | 19    |
|                   |       |