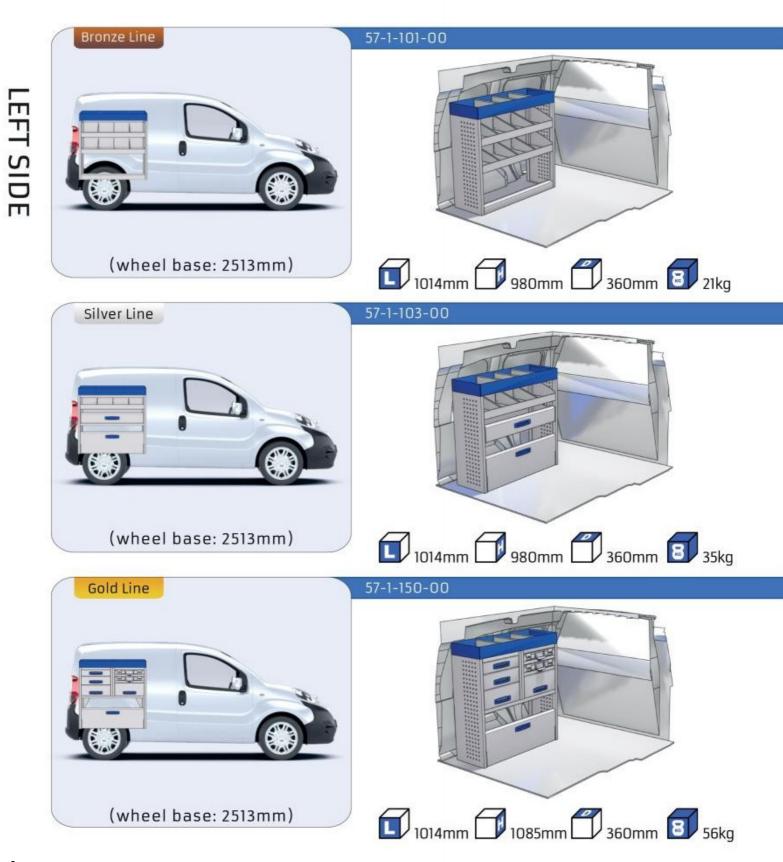

ALITY**

ARE OUR MAIN GOALS





### **CONTENT LIST:**

#### **NEMO**

MODULES: 6-7 WHEEL BASE:2513mm

#### BERLINGO

| MODULES:          |       |
|-------------------|-------|
| WHEEL BASE:2785mm | 8-9   |
| WHEEL BASE:2975mm | 10-11 |
| XLD LINE:         | 10 11 |
| WHEEL BASE:2785mm | 12    |
| WHEEL BASE:2975mm | 13    |

### JUMPY

| MODULES:          |       |
|-------------------|-------|
| WHEEL BASE:2925mm | 14-15 |
| WHEEL BASE:3275mm | 16-17 |
| XLD LINE:         |       |
| WHEEL BASE:2925mm | 18    |
| WHEEL BASE:3275mm | 19    |
|                   |       |

| MODULES:               |       |
|------------------------|-------|
| WHEEL BASE:3000mm      | 20-21 |
| WHEEL BASE:3450mm      | 22-23 |
| WHEEL BASE:4035mm      | 24-25 |
| WHEEL BASE:4035mm MAXI | 26-27 |

































































































**RIGHT SIDE** 























#### **UW VERKOOP PUNT:**