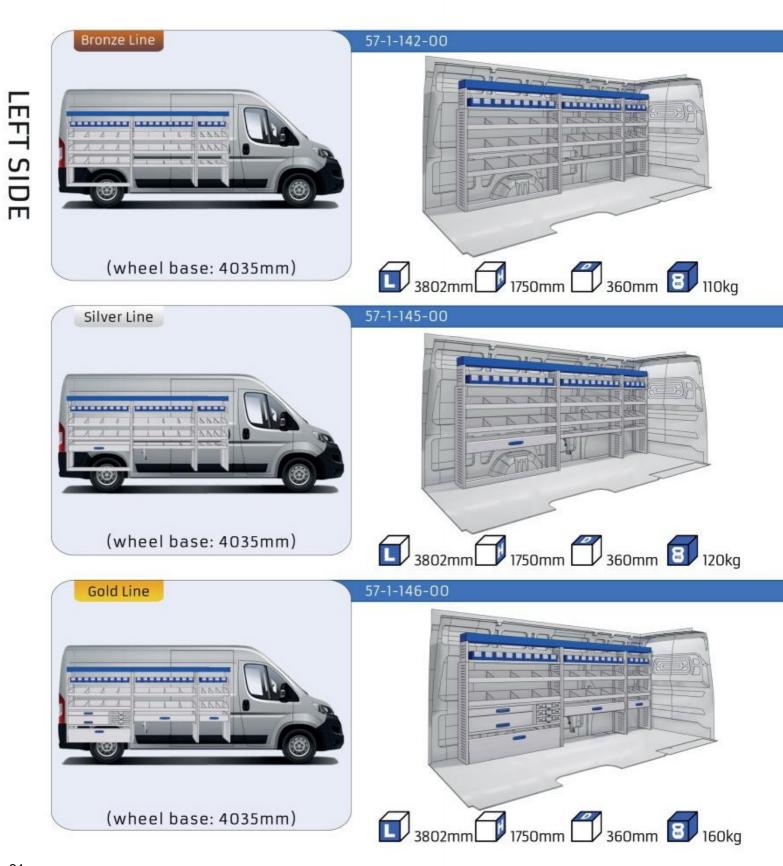

| MODULES:               |       |
|------------------------|-------|
| WHEEL BASE:3000mm      | 20-21 |
| WHEEL BASE:3450mm      | 22-23 |
| WHEEL BASE:4035mm      | 24-25 |
| WHEEL BASE:4035mm MAXI | 26-27 |