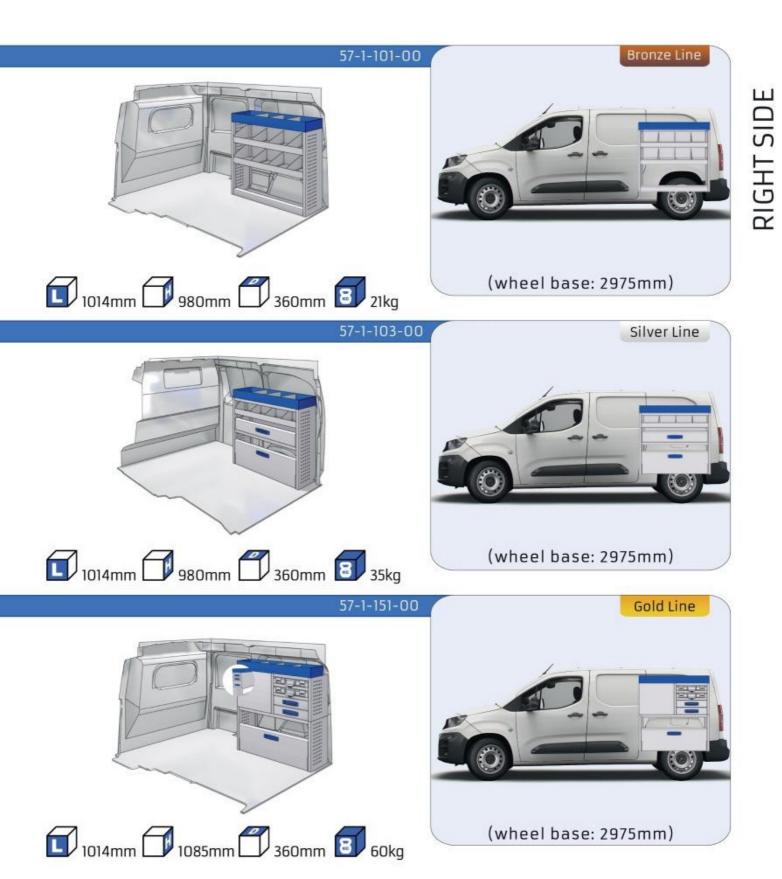

#### BERLINGO

| MODULES:          |       |
|-------------------|-------|
| WHEEL BASE:2785mm | 8-9   |
| WHEEL BASE:2975mm | 10-11 |
| XLD LINE:         | 10 11 |
| WHEEL BASE:2785mm | 12    |
| WHEEL BASE:2975mm | 13    |

**RIGHT SIDE** 