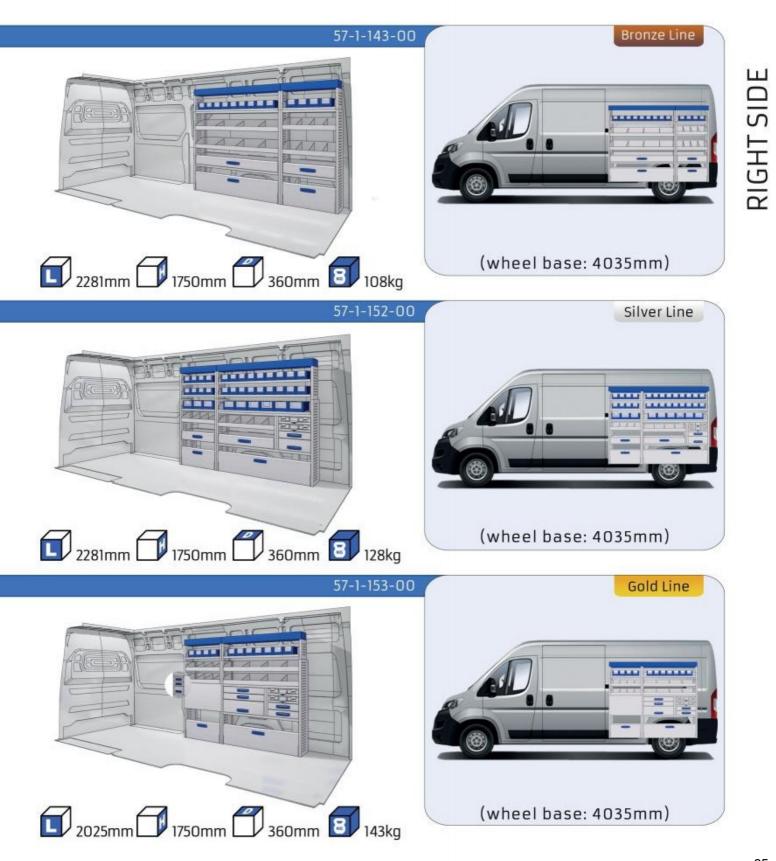

NGO

| MODULES:          |       |
|-------------------|-------|
| WHEEL BASE:2785mm | 8-9   |
| WHEEL BASE:2975mm | 10-11 |
| XLD LINE:         | 10 11 |
| WHEEL BASE:2785mm | 12    |
| WHEEL BASE:2975mm | 13    |

### JUMPY

| MODULES:          |       |
|-------------------|-------|
| WHEEL BASE:2925mm | 14-15 |
| WHEEL BASE:3275mm | 16-17 |
| XLD LINE:         |       |
| WHEEL BASE:2925mm | 18    |
| WHEEL BASE:3275mm | 19    |
|                   |       |

| MODULES:               |       |
|------------------------|-------|
| WHEEL BASE:3000mm      | 20-21 |
| WHEEL BASE:3450mm      | 22-23 |
| WHEEL BASE:4035mm      | 24-25 |
| WHEEL BASE:4035mm MAXI | 26-27 |

































































































**RIGHT SIDE** 























#### **UW VERKOOP PUNT:**