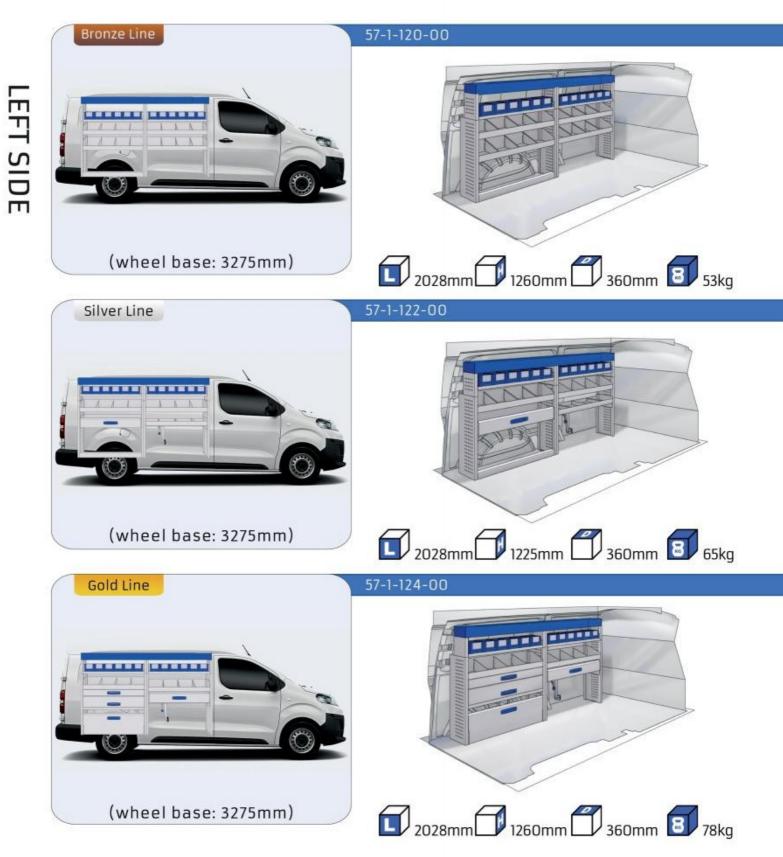

### JUMPY

| MODULES:          |       |
|-------------------|-------|
| WHEEL BASE:2925mm | 14-15 |
| WHEEL BASE:3275mm | 16-17 |
| XLD LINE:         |       |
| WHEEL BASE:2925mm | 18    |
| WHEEL BASE:3275mm | 19    |
|                   |       |