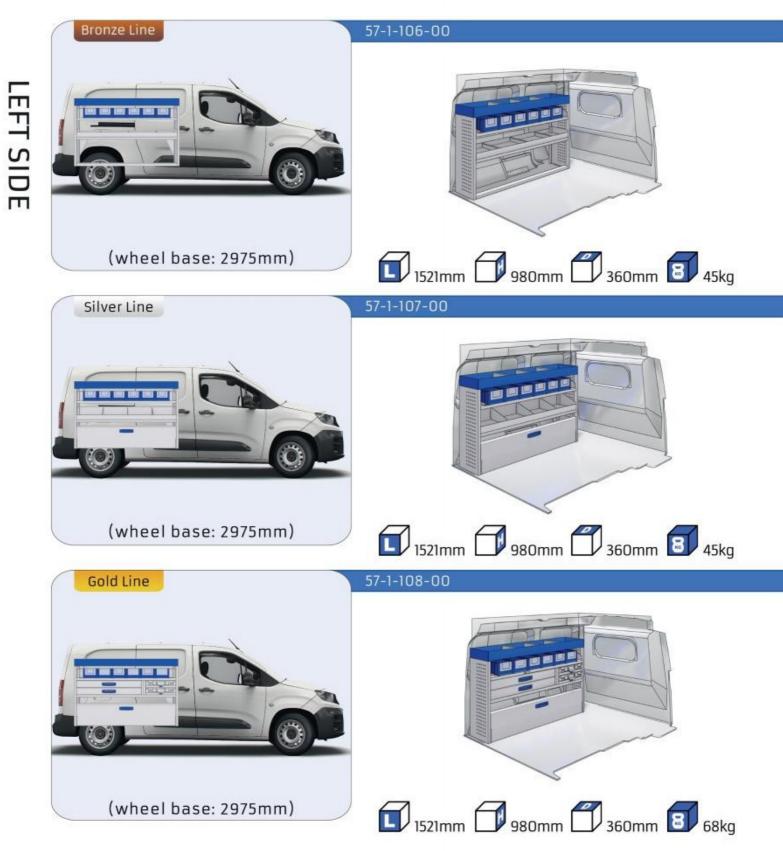

#### BERLINGO

| MODULES:          |       |
|-------------------|-------|
| WHEEL BASE:2785mm | 8-9   |
| WHEEL BASE:2975mm | 10-11 |
| XLD LINE:         | 10 11 |
| WHEEL BASE:2785mm | 12    |
| WHEEL BASE:2975mm | 13    |