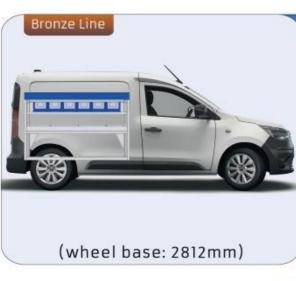

#### **EXPRESS**

**MODULES:** WHEEL BASE:2812mm 14-15

### **EXPRESS**

57-1-106-00

2135mm 310mm 1526mm 99kg

(wheel base: 3498mm)