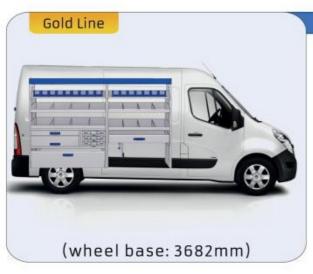

#### **MASTER**

WHEEL BASE:3498mm

**MODULES:** WHEEL BASE:3182mm 22-23 24-25 WHEEL BASE:3682mm WHEEL BASE:4332mm 26-27

21

### MASTER

1267mm 1085mm 360mm 363kg

(wheel base: 3182mm)