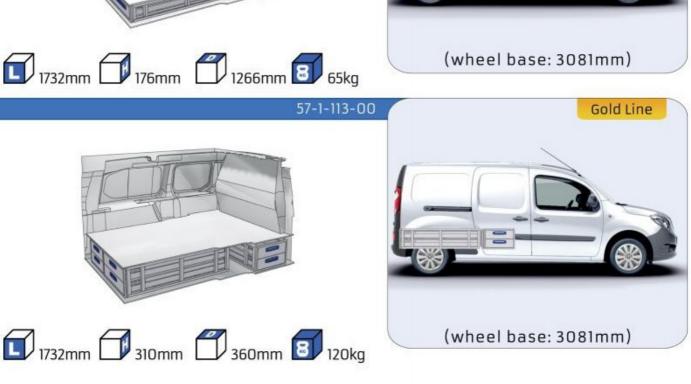

#### **KANGOO**

MODULES: WHEEL BASE:2697mm 8-9 WHEEL BASE:3081mm 10-11 XLD LINE: WHEEL BASE:2697mm 12 WHEEL BASE:3081mm 13

### **KANGOO**