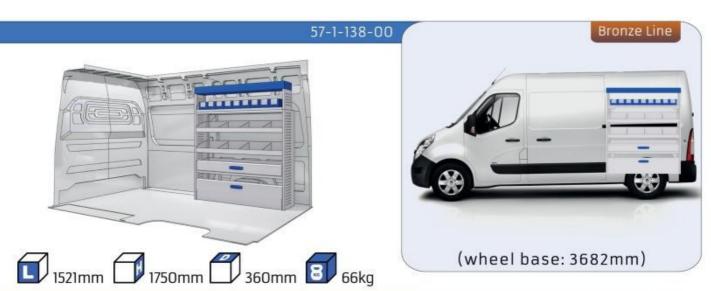

#### **MASTER**

WHEEL BASE:3498mm

**MODULES:** WHEEL BASE:3182mm 22-23 24-25 WHEEL BASE:3682mm WHEEL BASE:4332mm 26-27

21