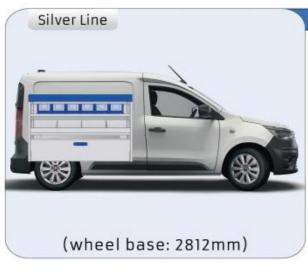

#### **EXPRESS**

**MODULES:** WHEEL BASE:2812mm 14-15

### **EXPRESS**

57-1-106-00

2135mm 310mm 1526mm 99kg

(wheel base: 3498mm)