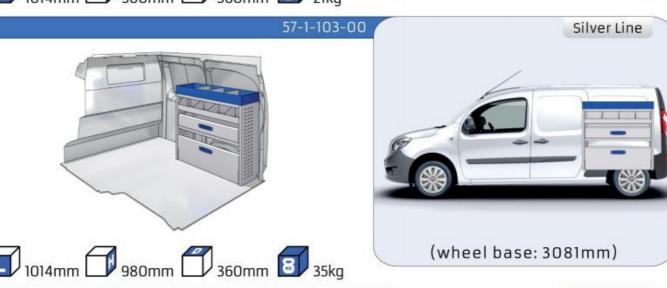

#### **KANGOO**

MODULES: WHEEL BASE:2697mm 8-9 WHEEL BASE:3081mm 10-11 XLD LINE: WHEEL BASE:2697mm 12 WHEEL BASE:3081mm 13

### **KANGOO**