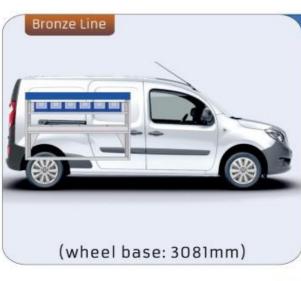

#### **KANGOO**

MODULES: WHEEL BASE:2697mm 8-9 WHEEL BASE:3081mm 10-11 XLD LINE: WHEEL BASE:2697mm 12 WHEEL BASE:3081mm 13