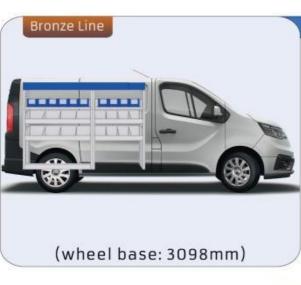

#### **TRAFIC**

MODULES: WHEEL BASE:3098mm 16-17 WHEEL BASE:3498mm 18-19 XLD LINE: WHEEL BASE:3098mm 20