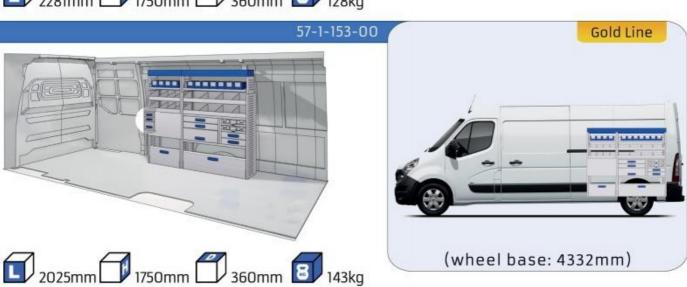

#### **MASTER**

WHEEL BASE:3498mm

**MODULES:** WHEEL BASE:3182mm 22-23 24-25 WHEEL BASE:3682mm WHEEL BASE:4332mm 26-27

21