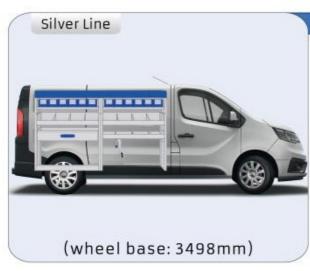

#### **TRAFIC**

MODULES: WHEEL BASE:3098mm 16-17 WHEEL BASE:3498mm 18-19 XLD LINE: WHEEL BASE:3098mm 20