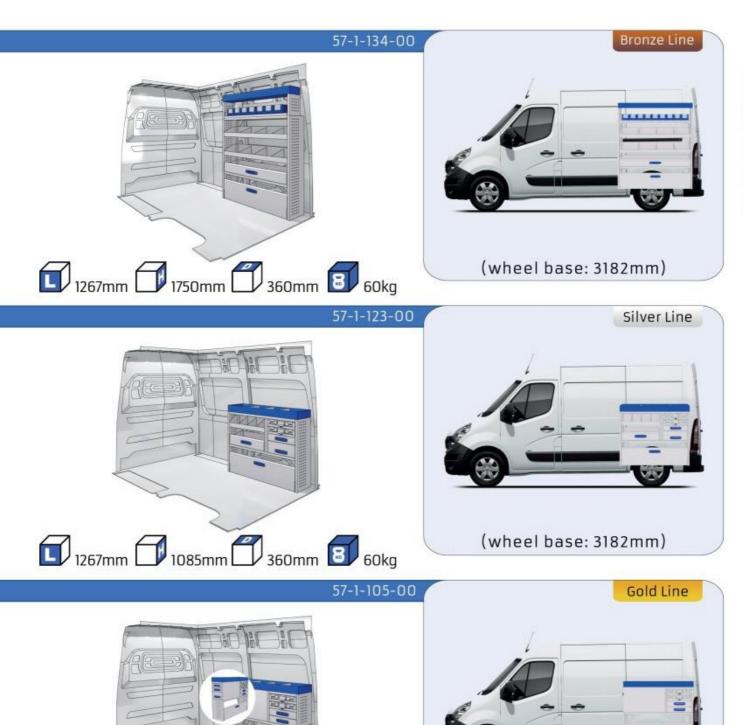

WHEEL BASE:2697mm 12 WHEEL BASE:3081mm 13

#### **EXPRESS**

**MODULES:** WHEEL BASE:2812mm 14-15

#### **TRAFIC**

MODULES: WHEEL BASE:3098mm 16-17 WHEEL BASE:3498mm 18-19 XLD LINE: WHEEL BASE:3098mm 20

#### **MASTER**

WHEEL BASE:3498mm

**MODULES:** WHEEL BASE:3182mm 22-23 24-25 WHEEL BASE:3682mm WHEEL BASE:4332mm 26-27









21

# NEW KANGOO (NEW YANGARE

















1014mm 1085mm 360mm 60kg





(wheel base: 2716mm)

### **KANGOO**

























### **KANGOO**

























### **KANGOO**

























### **EXPRESS**



57-1-106-00











































































































2135mm 310mm 1526mm 99kg



(wheel base: 3498mm)

### MASTER

















1267mm 1085mm 360mm 363kg





(wheel base: 3182mm)

### MASTER





























### MASTER



57-1-142-00

























UW VERKOOP PUNT :