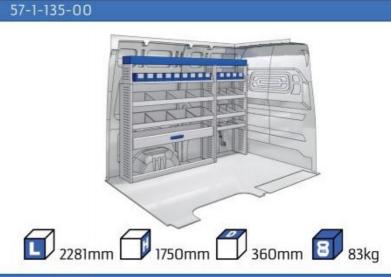

8-9 WHEEL BASE:3081mm 10-11 XLD LINE: WHEEL BASE:2697mm 12 WHEEL BASE:3081mm 13

#### **EXPRESS**

**MODULES:** WHEEL BASE:2812mm 14-15

#### **TRAFIC**

MODULES: WHEEL BASE:3098mm 16-17 WHEEL BASE:3498mm 18-19 XLD LINE: WHEEL BASE:3098mm 20

#### **MASTER**

WHEEL BASE:3498mm

**MODULES:** WHEEL BASE:3182mm 22-23 24-25 WHEEL BASE:3682mm WHEEL BASE:4332mm 26-27









21

# NEW KANGOO (NEW YANGARE

















1014mm 1085mm 360mm 60kg





(wheel base: 2716mm)

### **KANGOO**

























### **KANGOO**

























### **KANGOO**

























### **EXPRESS**



57-1-106-00











































































































2135mm 310mm 1526mm 99kg



(wheel base: 3498mm)

### MASTER

















1267mm 1085mm 360mm 363kg





(wheel base: 3182mm)

### MASTER





























### MASTER



57-1-142-00

























UW VERKOOP PUNT :