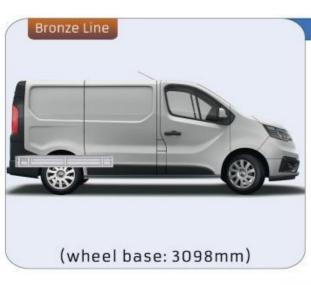

#### **TRAFIC**

MODULES: WHEEL BASE:3098mm 16-17 WHEEL BASE:3498mm 18-19 XLD LINE: WHEEL BASE:3098mm 20