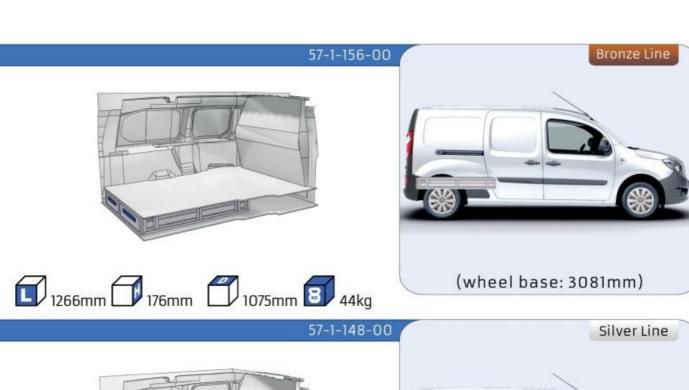

#### **KANGOO**

MODULES: WHEEL BASE:2697mm 8-9 WHEEL BASE:3081mm 10-11 XLD LINE: WHEEL BASE:2697mm 12 WHEEL BASE:3081mm 13