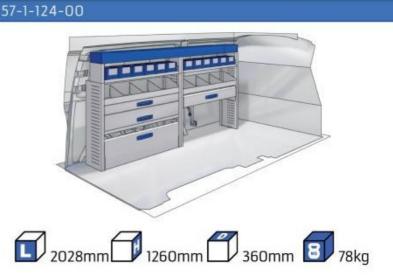

#### **TRAFIC**

MODULES: WHEEL BASE:3098mm 16-17 WHEEL BASE:3498mm 18-19 XLD LINE: WHEEL BASE:3098mm 20