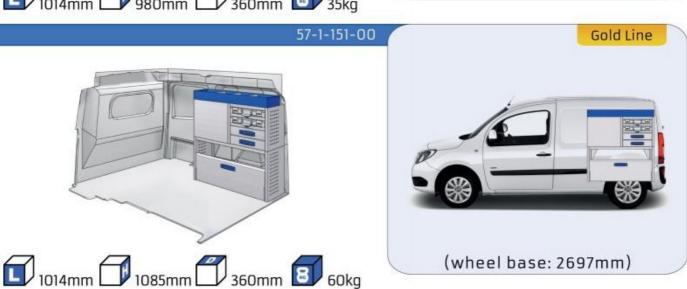

ng work and transport. The production is fully certified and complies to ISO 9001:2015 and TÜV requirements.







PERSONALIZED PROJECT



GREAT
TESTS RESULTS





#### **CONTENT LIST:**

#### **NEW KANGOO**

**MODULES:** WHEEL BASE:2716mm 6-7

#### **KANGOO**

MODULES: WHEEL BASE:2697mm 8-9 WHEEL BASE:3081mm 10-11 XLD LINE: WHEEL BASE:2697mm 12 WHEEL BASE:3081mm 13

#### **EXPRESS**

**MODULES:** WHEEL BASE:2812mm 14-15

#### **TRAFIC**

MODULES: WHEEL BASE:3098mm 16-17 WHEEL BASE:3498mm 18-19 XLD LINE: WHEEL BASE:3098mm 20

#### **MASTER**

WHEEL BASE:3498mm

**MODULES:** WHEEL BASE:3182mm 22-23 24-25 WHEEL BASE:3682mm WHEEL BASE:4332mm 26-27









21

# NEW KANGOO (NEW YANGARE

















1014mm 1085mm 360mm 60kg





(wheel base: 2716mm)

### **KANGOO**

























### **KANGOO**

























### **KANGOO**

























### **EXPRESS**



57-1-106-00











































































































2135mm 310mm 1526mm 99kg



(wheel base: 3498mm)

### MASTER

















1267mm 1085mm 360mm 363kg





(wheel base: 3182mm)

### MASTER





























### MASTER



57-1-142-00

























UW VERKOOP PUNT :