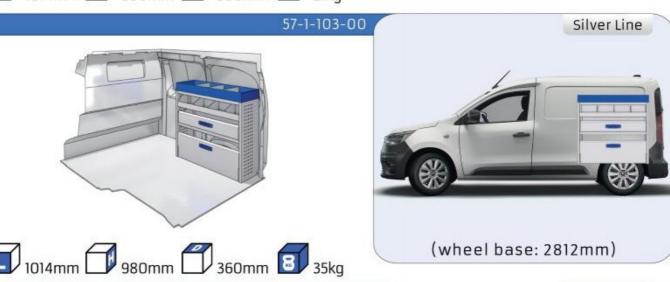

#### **EXPRESS**

**MODULES:** WHEEL BASE:2812mm 14-15

### **EXPRESS**

57-1-106-00

2135mm 310mm 1526mm 99kg

(wheel base: 3498mm)