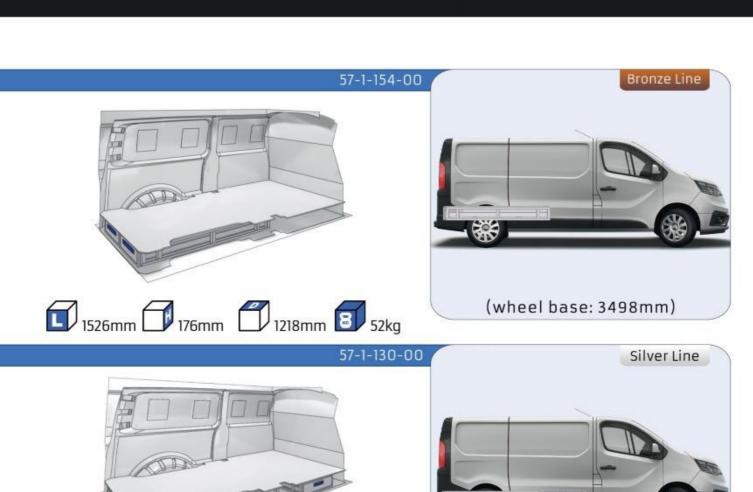

#### **TRAFIC**

MODULES: WHEEL BASE:3098mm 16-17 WHEEL BASE:3498mm 18-19 XLD LINE: WHEEL BASE:3098mm 20