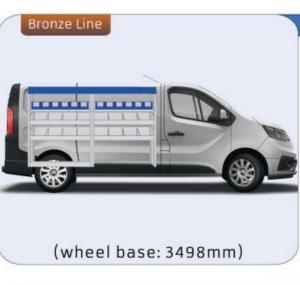

#### **TRAFIC**

MODULES: WHEEL BASE:3098mm 16-17 WHEEL BASE:3498mm 18-19 XLD LINE: WHEEL BASE:3098mm 20