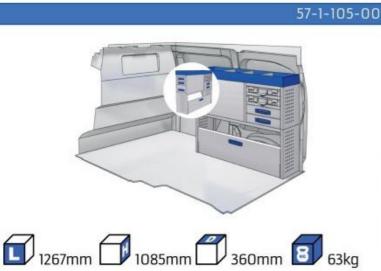

#### **TRAFIC**

MODULES: WHEEL BASE:3098mm 16-17 WHEEL BASE:3498mm 18-19 XLD LINE: WHEEL BASE:3098mm 20

### MASTER

1267mm 1085mm 360mm 363kg

(wheel base: 3182mm)