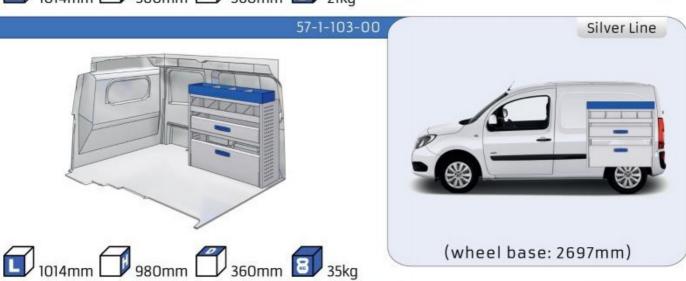

ring work and transport. The production is fully certified and complies to ISO 9001:2015 and TÜV requirements.







PERSONALIZED PROJECT



GREAT
TESTS RESULTS





#### **CONTENT LIST:**

#### **NEW KANGOO**

**MODULES:** WHEEL BASE:2716mm 6-7

#### **KANGOO**

MODULES: WHEEL BASE:2697mm 8-9 WHEEL BASE:3081mm 10-11 XLD LINE: WHEEL BASE:2697mm 12 WHEEL BASE:3081mm 13

#### **EXPRESS**

**MODULES:** WHEEL BASE:2812mm 14-15

#### **TRAFIC**

MODULES: WHEEL BASE:3098mm 16-17 WHEEL BASE:3498mm 18-19 XLD LINE: WHEEL BASE:3098mm 20

#### **MASTER**

WHEEL BASE:3498mm

**MODULES:** WHEEL BASE:3182mm 22-23 24-25 WHEEL BASE:3682mm WHEEL BASE:4332mm 26-27









21

# NEW KANGOO (NEW YANGARE

















1014mm 1085mm 360mm 60kg





(wheel base: 2716mm)

### **KANGOO**

























### **KANGOO**

























### **KANGOO**

























### **EXPRESS**



57-1-106-00











































































































2135mm 310mm 1526mm 99kg



(wheel base: 3498mm)

### MASTER

















1267mm 1085mm 360mm 363kg





(wheel base: 3182mm)

### MASTER





























### MASTER



57-1-142-00

























UW VERKOOP PUNT :