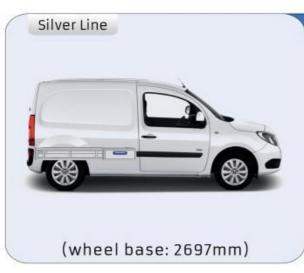

#### **KANGOO**

MODULES: WHEEL BASE:2697mm 8-9 WHEEL BASE:3081mm 10-11 XLD LINE: WHEEL BASE:2697mm 12 WHEEL BASE:3081mm 13

### **KANGOO**