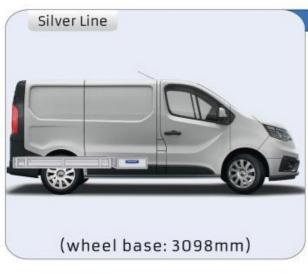

#### **TRAFIC**

MODULES: WHEEL BASE:3098mm 16-17 WHEEL BASE:3498mm 18-19 XLD LINE: WHEEL BASE:3098mm 20