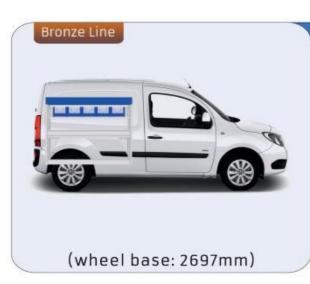

#### **KANGOO**

MODULES: WHEEL BASE:2697mm 8-9 WHEEL BASE:3081mm 10-11 XLD LINE: WHEEL BASE:2697mm 12 WHEEL BASE:3081mm 13

### **KANGOO**