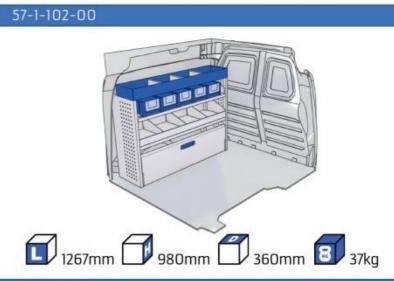

ees optimal safety, today and in the future. Everything is made for functional use and safety during work and transport. The production is fully certified and complies to ISO 9001:2015 and TÜV requirements.







PERSONALIZED PROJECT



GREAT
TESTS RESULTS





#### **CONTENT LIST:**

#### **NEW KANGOO**

**MODULES:** WHEEL BASE:2716mm 6-7

#### **KANGOO**

MODULES: WHEEL BASE:2697mm 8-9 WHEEL BASE:3081mm 10-11 XLD LINE: WHEEL BASE:2697mm 12 WHEEL BASE:3081mm 13

#### **EXPRESS**

**MODULES:** WHEEL BASE:2812mm 14-15

#### **TRAFIC**

MODULES: WHEEL BASE:3098mm 16-17 WHEEL BASE:3498mm 18-19 XLD LINE: WHEEL BASE:3098mm 20

#### **MASTER**

WHEEL BASE:3498mm

**MODULES:** WHEEL BASE:3182mm 22-23 24-25 WHEEL BASE:3682mm WHEEL BASE:4332mm 26-27









21

# NEW KANGOO (NEW YANGARE

















1014mm 1085mm 360mm 60kg





(wheel base: 2716mm)

### **KANGOO**

























### **KANGOO**

























### **KANGOO**

























### **EXPRESS**



57-1-106-00











































































































2135mm 310mm 1526mm 99kg



(wheel base: 3498mm)

### MASTER

















1267mm 1085mm 360mm 363kg





(wheel base: 3182mm)

### MASTER





























### MASTER



57-1-142-00

























UW VERKOOP PUNT :