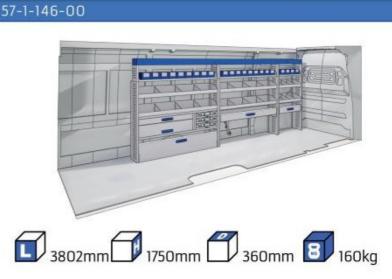

#### **MASTER**

WHEEL BASE:3498mm

**MODULES:** WHEEL BASE:3182mm 22-23 24-25 WHEEL BASE:3682mm WHEEL BASE:4332mm 26-27

21