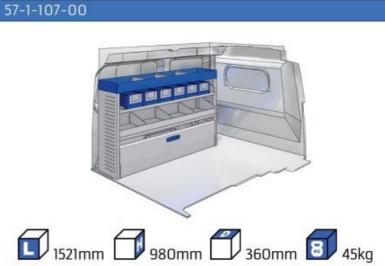

#### **KANGOO**

MODULES: WHEEL BASE:2697mm 8-9 WHEEL BASE:3081mm 10-11 XLD LINE: WHEEL BASE:2697mm 12 WHEEL BASE:3081mm 13