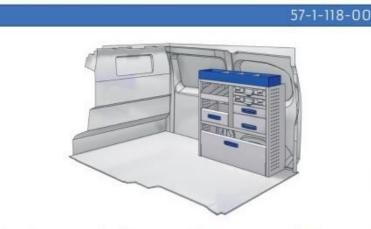

#### **TRAFIC**

MODULES: WHEEL BASE:3098mm 16-17 WHEEL BASE:3498mm 18-19 XLD LINE: WHEEL BASE:3098mm 20