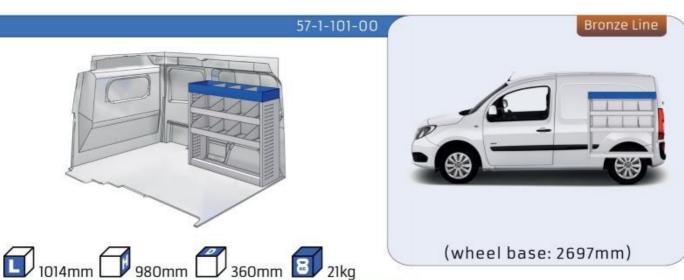

during work and transport. The production is fully certified and complies to ISO 9001:2015 and TÜV requirements.







PERSONALIZED PROJECT



GREAT
TESTS RESULTS





#### **CONTENT LIST:**

#### **NEW KANGOO**

**MODULES:** WHEEL BASE:2716mm 6-7

#### **KANGOO**

MODULES: WHEEL BASE:2697mm 8-9 WHEEL BASE:3081mm 10-11 XLD LINE: WHEEL BASE:2697mm 12 WHEEL BASE:3081mm 13

#### **EXPRESS**

**MODULES:** WHEEL BASE:2812mm 14-15

#### **TRAFIC**

MODULES: WHEEL BASE:3098mm 16-17 WHEEL BASE:3498mm 18-19 XLD LINE: WHEEL BASE:3098mm 20

#### **MASTER**

WHEEL BASE:3498mm

**MODULES:** WHEEL BASE:3182mm 22-23 24-25 WHEEL BASE:3682mm WHEEL BASE:4332mm 26-27









21

# NEW KANGOO (NEW YANGARE

















1014mm 1085mm 360mm 60kg





(wheel base: 2716mm)

### **KANGOO**

























### **KANGOO**

























### **KANGOO**

























### **EXPRESS**



57-1-106-00











































































































2135mm 310mm 1526mm 99kg



(wheel base: 3498mm)

### MASTER

















1267mm 1085mm 360mm 363kg





(wheel base: 3182mm)

### MASTER





























### MASTER



57-1-142-00

























UW VERKOOP PUNT :