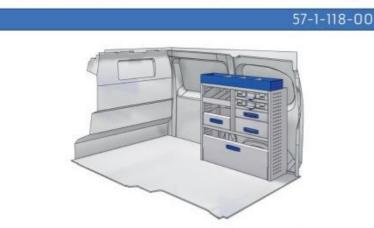

#### **TRAFIC**

MODULES: WHEEL BASE:3098mm 16-17 WHEEL BASE:3498mm 18-19 XLD LINE: WHEEL BASE:3098mm 20