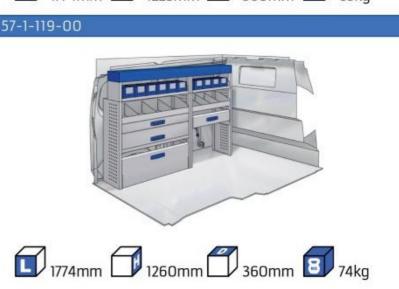

#### **TRAFIC**

MODULES: WHEEL BASE:3098mm 16-17 WHEEL BASE:3498mm 18-19 XLD LINE: WHEEL BASE:3098mm 20