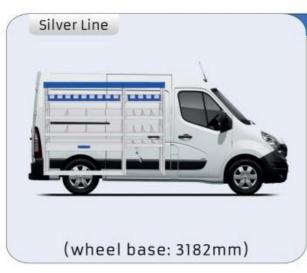

#### **MASTER**

WHEEL BASE:3498mm

**MODULES:** WHEEL BASE:3182mm 22-23 24-25 WHEEL BASE:3682mm WHEEL BASE:4332mm 26-27

21

### MASTER

1267mm 1085mm 360mm 363kg

(wheel base: 3182mm)