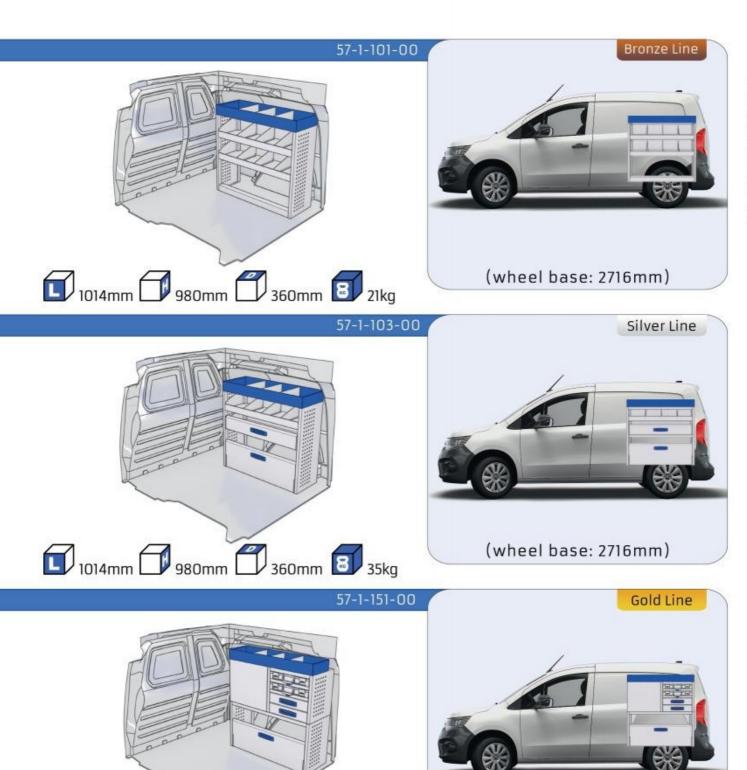

#### **KANGOO**

MODULES: WHEEL BASE:2697mm 8-9 WHEEL BASE:3081mm 10-11 XLD LINE: WHEEL BASE:2697mm 12 WHEEL BASE:3081mm 13

### **KANGOO**