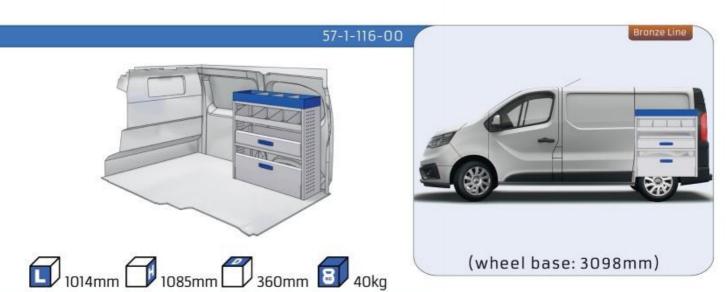

#### **TRAFIC**

MODULES: WHEEL BASE:3098mm 16-17 WHEEL BASE:3498mm 18-19 XLD LINE: WHEEL BASE:3098mm 20