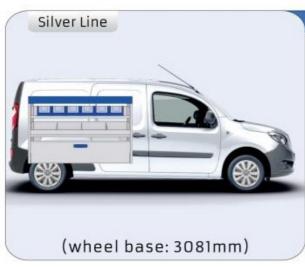

#### **KANGOO**

MODULES: WHEEL BASE:2697mm 8-9 WHEEL BASE:3081mm 10-11 XLD LINE: WHEEL BASE:2697mm 12 WHEEL BASE:3081mm 13