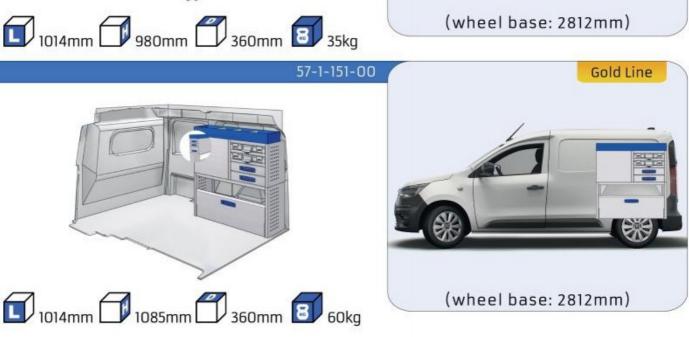

CT



GREAT
TESTS RESULTS





#### **CONTENT LIST:**

#### **NEW KANGOO**

**MODULES:** WHEEL BASE:2716mm 6-7

#### **KANGOO**

MODULES: WHEEL BASE:2697mm 8-9 WHEEL BASE:3081mm 10-11 XLD LINE: WHEEL BASE:2697mm 12 WHEEL BASE:3081mm 13

#### **EXPRESS**

**MODULES:** WHEEL BASE:2812mm 14-15

#### **TRAFIC**

MODULES: WHEEL BASE:3098mm 16-17 WHEEL BASE:3498mm 18-19 XLD LINE: WHEEL BASE:3098mm 20

#### **MASTER**

WHEEL BASE:3498mm

**MODULES:** WHEEL BASE:3182mm 22-23 24-25 WHEEL BASE:3682mm WHEEL BASE:4332mm 26-27









21

# NEW KANGOO (NEW YANGARE

















1014mm 1085mm 360mm 60kg





(wheel base: 2716mm)

### **KANGOO**

























### **KANGOO**

























### **KANGOO**

























### **EXPRESS**



57-1-106-00











































































































2135mm 310mm 1526mm 99kg



(wheel base: 3498mm)

### MASTER

















1267mm 1085mm 360mm 363kg





(wheel base: 3182mm)

### MASTER





























### MASTER



57-1-142-00

























UW VERKOOP PUNT :