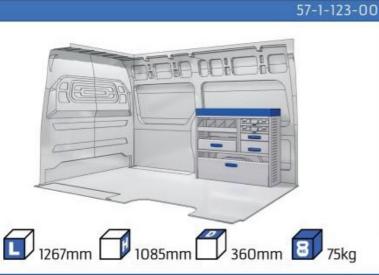

#### **MASTER**

WHEEL BASE:3498mm

**MODULES:** WHEEL BASE:3182mm 22-23 24-25 WHEEL BASE:3682mm WHEEL BASE:4332mm 26-27

21