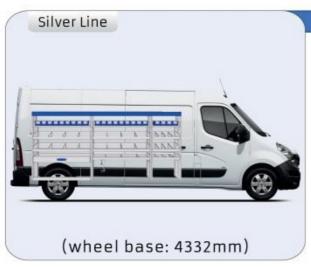

#### **MASTER**

WHEEL BASE:3498mm

**MODULES:** WHEEL BASE:3182mm 22-23 24-25 WHEEL BASE:3682mm WHEEL BASE:4332mm 26-27

21