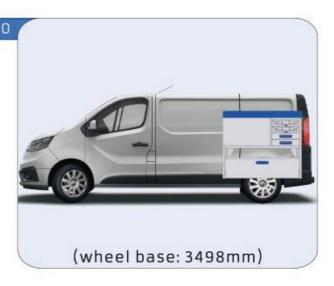

#### **TRAFIC**

MODULES: WHEEL BASE:3098mm 16-17 WHEEL BASE:3498mm 18-19 XLD LINE: WHEEL BASE:3098mm 20