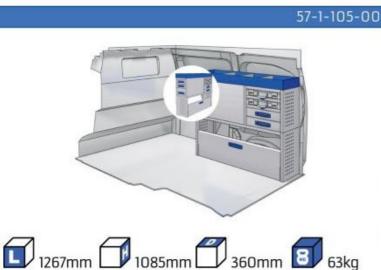

#### **TRAFIC**

MODULES: WHEEL BASE:3098mm 16-17 WHEEL BASE:3498mm 18-19 XLD LINE: WHEEL BASE:3098mm 20