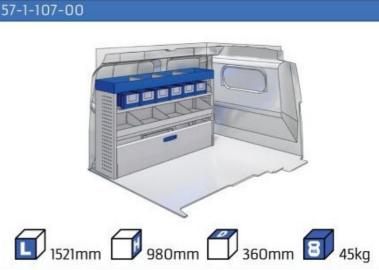

ONALIZED PROJECT



GREAT
TESTS RESULTS





#### **CONTENT LIST:**

#### **NEW KANGOO**

**MODULES:** WHEEL BASE:2716mm 6-7

#### **KANGOO**

MODULES: WHEEL BASE:2697mm 8-9 WHEEL BASE:3081mm 10-11 XLD LINE: WHEEL BASE:2697mm 12 WHEEL BASE:3081mm 13

#### **EXPRESS**

**MODULES:** WHEEL BASE:2812mm 14-15

#### **TRAFIC**

MODULES: WHEEL BASE:3098mm 16-17 WHEEL BASE:3498mm 18-19 XLD LINE: WHEEL BASE:3098mm 20

#### **MASTER**

WHEEL BASE:3498mm

**MODULES:** WHEEL BASE:3182mm 22-23 24-25 WHEEL BASE:3682mm WHEEL BASE:4332mm 26-27









21

# NEW KANGOO (NEW YANGARE

















1014mm 1085mm 360mm 60kg





(wheel base: 2716mm)

### **KANGOO**

























### **KANGOO**

























### **KANGOO**

























### **EXPRESS**



57-1-106-00











































































































2135mm 310mm 1526mm 99kg



(wheel base: 3498mm)

### MASTER

















1267mm 1085mm 360mm 363kg





(wheel base: 3182mm)

### MASTER





























### MASTER



57-1-142-00

























UW VERKOOP PUNT :