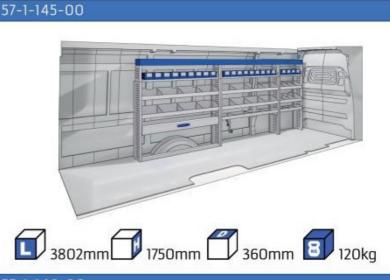

#### **MASTER**

WHEEL BASE:3498mm

**MODULES:** WHEEL BASE:3182mm 22-23 24-25 WHEEL BASE:3682mm WHEEL BASE:4332mm 26-27

21