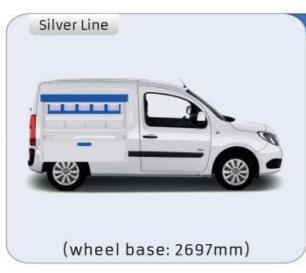

and safety during work and transport. The production is fully certified and complies to ISO 9001:2015 and TÜV requirements.







PERSONALIZED PROJECT



GREAT
TESTS RESULTS





#### **CONTENT LIST:**

#### **NEW KANGOO**

**MODULES:** WHEEL BASE:2716mm 6-7

#### **KANGOO**

MODULES: WHEEL BASE:2697mm 8-9 WHEEL BASE:3081mm 10-11 XLD LINE: WHEEL BASE:2697mm 12 WHEEL BASE:3081mm 13

#### **EXPRESS**

**MODULES:** WHEEL BASE:2812mm 14-15

#### **TRAFIC**

MODULES: WHEEL BASE:3098mm 16-17 WHEEL BASE:3498mm 18-19 XLD LINE: WHEEL BASE:3098mm 20

#### **MASTER**

WHEEL BASE:3498mm

**MODULES:** WHEEL BASE:3182mm 22-23 24-25 WHEEL BASE:3682mm WHEEL BASE:4332mm 26-27









21

# NEW KANGOO (NEW YANGARE

















1014mm 1085mm 360mm 60kg





(wheel base: 2716mm)

### **KANGOO**

























### **KANGOO**

























### **KANGOO**

























### **EXPRESS**



57-1-106-00











































































































2135mm 310mm 1526mm 99kg



(wheel base: 3498mm)

### MASTER

















1267mm 1085mm 360mm 363kg





(wheel base: 3182mm)

### MASTER





























### MASTER



57-1-142-00

























UW VERKOOP PUNT :