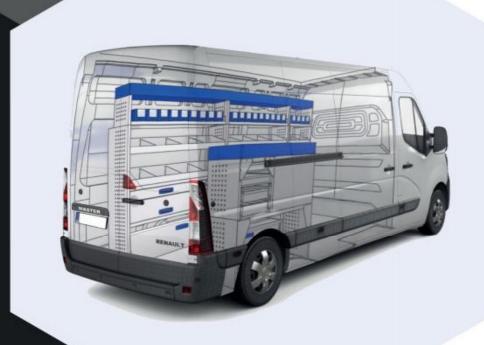

#### **MASTER**

WHEEL BASE:3498mm

**MODULES:** WHEEL BASE:3182mm 22-23 24-25 WHEEL BASE:3682mm WHEEL BASE:4332mm 26-27

21

### MASTER

1267mm 1085mm 360mm 363kg

(wheel base: 3182mm)