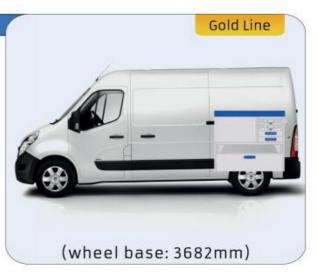

#### **MASTER**

WHEEL BASE:3498mm

**MODULES:** WHEEL BASE:3182mm 22-23 24-25 WHEEL BASE:3682mm WHEEL BASE:4332mm 26-27

21