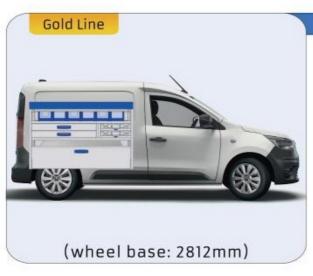

ALIZED PROJECT



GREAT
TESTS RESULTS





#### **CONTENT LIST:**

#### **NEW KANGOO**

**MODULES:** WHEEL BASE:2716mm 6-7

#### **KANGOO**

MODULES: WHEEL BASE:2697mm 8-9 WHEEL BASE:3081mm 10-11 XLD LINE: WHEEL BASE:2697mm 12 WHEEL BASE:3081mm 13

#### **EXPRESS**

**MODULES:** WHEEL BASE:2812mm 14-15

#### **TRAFIC**

MODULES: WHEEL BASE:3098mm 16-17 WHEEL BASE:3498mm 18-19 XLD LINE: WHEEL BASE:3098mm 20

#### **MASTER**

WHEEL BASE:3498mm

**MODULES:** WHEEL BASE:3182mm 22-23 24-25 WHEEL BASE:3682mm WHEEL BASE:4332mm 26-27









21

# NEW KANGOO (NEW YANGARE

















1014mm 1085mm 360mm 60kg





(wheel base: 2716mm)

### **KANGOO**

























### **KANGOO**

























### **KANGOO**

























### **EXPRESS**



57-1-106-00











































































































2135mm 310mm 1526mm 99kg



(wheel base: 3498mm)

### MASTER

















1267mm 1085mm 360mm 363kg





(wheel base: 3182mm)

### MASTER





























### MASTER



57-1-142-00

























UW VERKOOP PUNT :