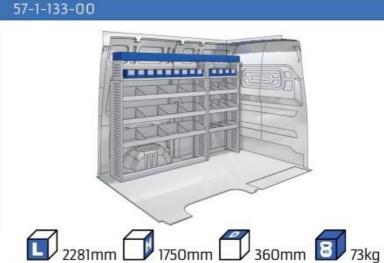

7mm 8-9 WHEEL BASE:3081mm 10-11 XLD LINE: WHEEL BASE:2697mm 12 WHEEL BASE:3081mm 13

#### **EXPRESS**

**MODULES:** WHEEL BASE:2812mm 14-15

#### **TRAFIC**

MODULES: WHEEL BASE:3098mm 16-17 WHEEL BASE:3498mm 18-19 XLD LINE: WHEEL BASE:3098mm 20

#### **MASTER**

WHEEL BASE:3498mm

**MODULES:** WHEEL BASE:3182mm 22-23 24-25 WHEEL BASE:3682mm WHEEL BASE:4332mm 26-27









21

# NEW KANGOO (NEW YANGARE

















1014mm 1085mm 360mm 60kg





(wheel base: 2716mm)

### **KANGOO**

























### **KANGOO**

























### **KANGOO**

























### **EXPRESS**



57-1-106-00











































































































2135mm 310mm 1526mm 99kg



(wheel base: 3498mm)

### MASTER

















1267mm 1085mm 360mm 363kg





(wheel base: 3182mm)

### MASTER





























### MASTER



57-1-142-00

























UW VERKOOP PUNT :