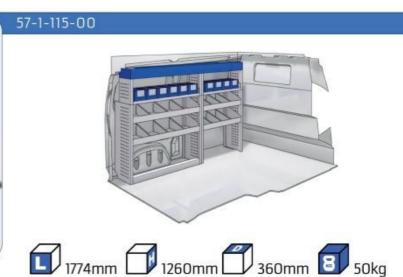

#### **TRAFIC**

MODULES: WHEEL BASE:3098mm 16-17 WHEEL BASE:3498mm 18-19 XLD LINE: WHEEL BASE:3098mm 20