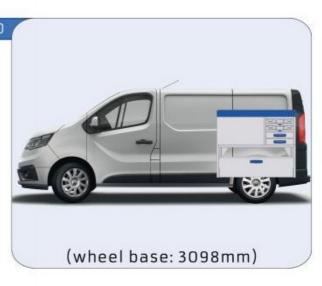

#### **TRAFIC**

MODULES: WHEEL BASE:3098mm 16-17 WHEEL BASE:3498mm 18-19 XLD LINE: WHEEL BASE:3098mm 20