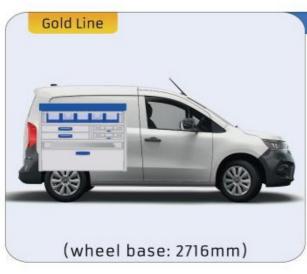

#### **NEW KANGOO**

**MODULES:** WHEEL BASE:2716mm 6-7

# NEW KANGOO (NEW YANGARE

1014mm 1085mm 360mm 60kg

(wheel base: 2716mm)