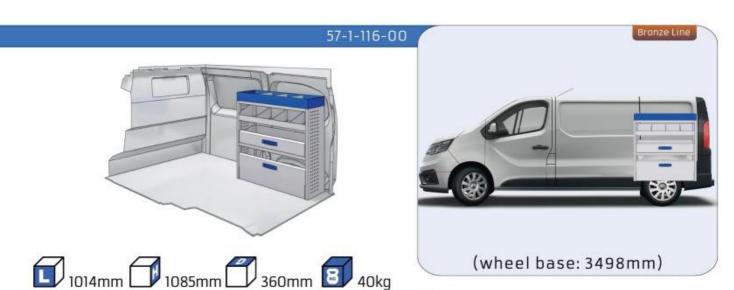

#### **TRAFIC**

MODULES: WHEEL BASE:3098mm 16-17 WHEEL BASE:3498mm 18-19 XLD LINE: WHEEL BASE:3098mm 20