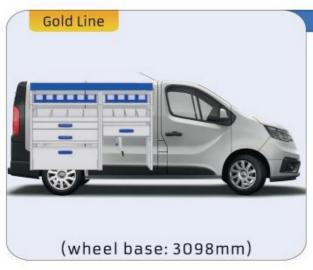

#### **TRAFIC**

MODULES: WHEEL BASE:3098mm 16-17 WHEEL BASE:3498mm 18-19 XLD LINE: WHEEL BASE:3098mm 20