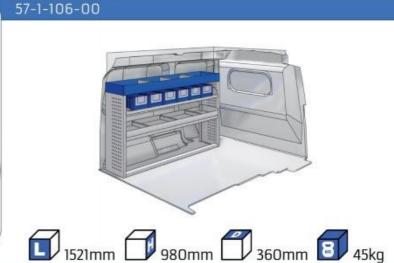

#### **KANGOO**

MODULES: WHEEL BASE:2697mm 8-9 WHEEL BASE:3081mm 10-11 XLD LINE: WHEEL BASE:2697mm 12 WHEEL BASE:3081mm 13