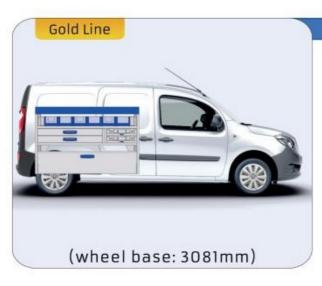

#### **KANGOO**

MODULES: WHEEL BASE:2697mm 8-9 WHEEL BASE:3081mm 10-11 XLD LINE: WHEEL BASE:2697mm 12 WHEEL BASE:3081mm 13

### **KANGOO**