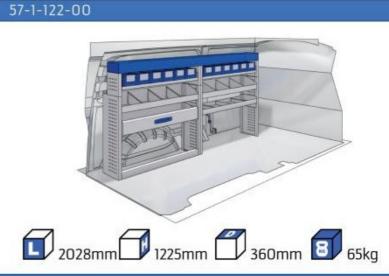

#### **TRAFIC**

MODULES: WHEEL BASE:3098mm 16-17 WHEEL BASE:3498mm 18-19 XLD LINE: WHEEL BASE:3098mm 20