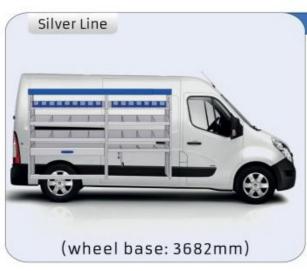

#### **MASTER**

WHEEL BASE:3498mm

**MODULES:** WHEEL BASE:3182mm 22-23 24-25 WHEEL BASE:3682mm WHEEL BASE:4332mm 26-27

21