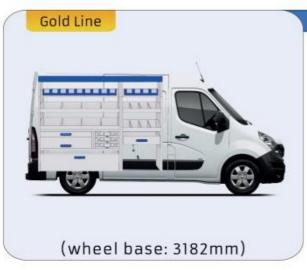

9 WHEEL BASE:3081mm 10-11 XLD LINE: WHEEL BASE:2697mm 12 WHEEL BASE:3081mm 13

#### **EXPRESS**

**MODULES:** WHEEL BASE:2812mm 14-15

#### **TRAFIC**

MODULES: WHEEL BASE:3098mm 16-17 WHEEL BASE:3498mm 18-19 XLD LINE: WHEEL BASE:3098mm 20

#### **MASTER**

WHEEL BASE:3498mm

**MODULES:** WHEEL BASE:3182mm 22-23 24-25 WHEEL BASE:3682mm WHEEL BASE:4332mm 26-27









21

# NEW KANGOO (NEW YANGARE

















1014mm 1085mm 360mm 60kg





(wheel base: 2716mm)

### **KANGOO**

























### **KANGOO**

























### **KANGOO**

























### **EXPRESS**



57-1-106-00











































































































2135mm 310mm 1526mm 99kg



(wheel base: 3498mm)

### MASTER

















1267mm 1085mm 360mm 363kg





(wheel base: 3182mm)

### MASTER





























### MASTER



57-1-142-00

























UW VERKOOP PUNT :