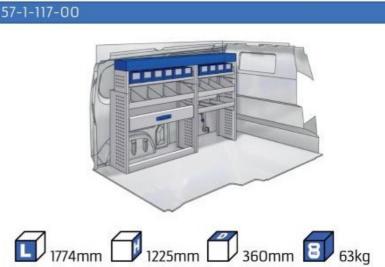

#### **TRAFIC**

MODULES: WHEEL BASE:3098mm 16-17 WHEEL BASE:3498mm 18-19 XLD LINE: WHEEL BASE:3098mm 20