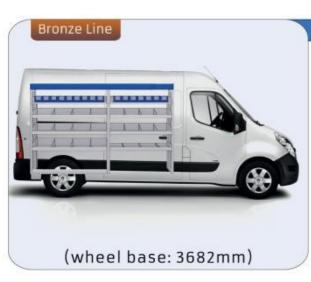

#### **MASTER**

WHEEL BASE:3498mm

**MODULES:** WHEEL BASE:3182mm 22-23 24-25 WHEEL BASE:3682mm WHEEL BASE:4332mm 26-27

21