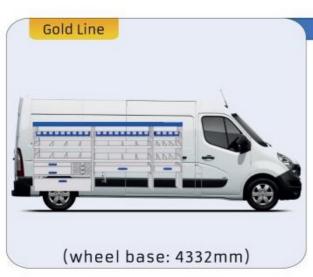

#### **MASTER**

WHEEL BASE:3498mm

**MODULES:** WHEEL BASE:3182mm 22-23 24-25 WHEEL BASE:3682mm WHEEL BASE:4332mm 26-27

21