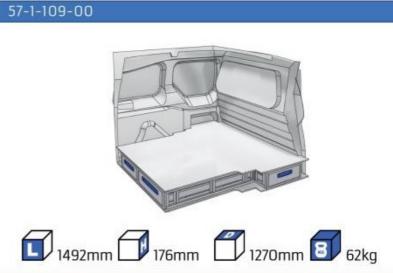

#### **KANGOO**

MODULES: WHEEL BASE:2697mm 8-9 WHEEL BASE:3081mm 10-11 XLD LINE: WHEEL BASE:2697mm 12 WHEEL BASE:3081mm 13

### **KANGOO**