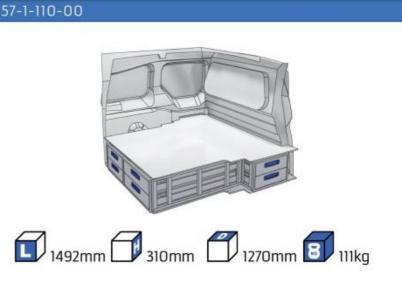

#### **KANGOO**

MODULES: WHEEL BASE:2697mm 8-9 WHEEL BASE:3081mm 10-11 XLD LINE: WHEEL BASE:2697mm 12 WHEEL BASE:3081mm 13