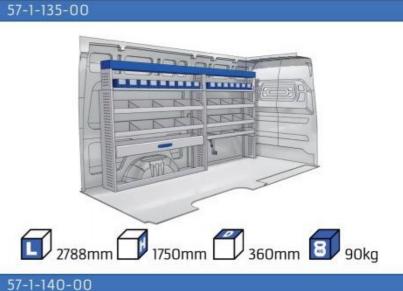

#### **MASTER**

WHEEL BASE:3498mm

**MODULES:** WHEEL BASE:3182mm 22-23 24-25 WHEEL BASE:3682mm WHEEL BASE:4332mm 26-27

21

### MASTER

57-1-142-00

UW VERKOOP PUNT :