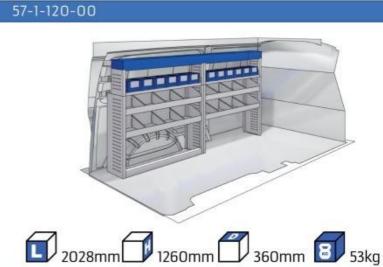

#### **TRAFIC**

MODULES: WHEEL BASE:3098mm 16-17 WHEEL BASE:3498mm 18-19 XLD LINE: WHEEL BASE:3098mm 20