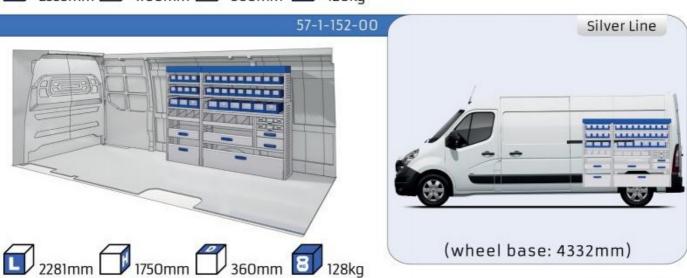

#### **MASTER**

WHEEL BASE:3498mm

**MODULES:** WHEEL BASE:3182mm 22-23 24-25 WHEEL BASE:3682mm WHEEL BASE:4332mm 26-27

21