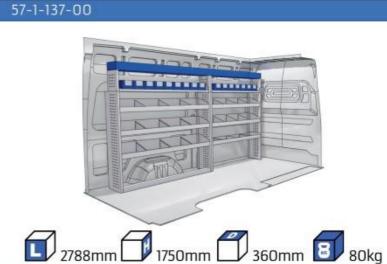

#### **MASTER**

WHEEL BASE:3498mm

**MODULES:** WHEEL BASE:3182mm 22-23 24-25 WHEEL BASE:3682mm WHEEL BASE:4332mm 26-27

21