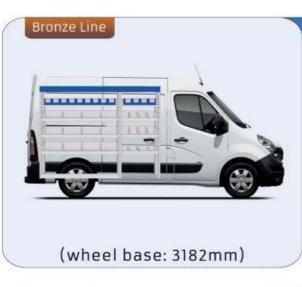

#### **MASTER**

WHEEL BASE:3498mm

**MODULES:** WHEEL BASE:3182mm 22-23 24-25 WHEEL BASE:3682mm WHEEL BASE:4332mm 26-27

21

### MASTER

1267mm 1085mm 360mm 363kg

(wheel base: 3182mm)