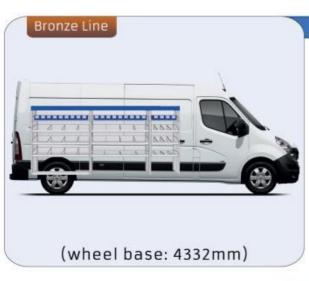

#### **MASTER**

WHEEL BASE:3498mm

**MODULES:** WHEEL BASE:3182mm 22-23 24-25 WHEEL BASE:3682mm WHEEL BASE:4332mm 26-27

21