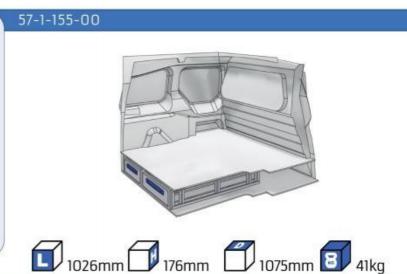

#### **KANGOO**

MODULES: WHEEL BASE:2697mm 8-9 WHEEL BASE:3081mm 10-11 XLD LINE: WHEEL BASE:2697mm 12 WHEEL BASE:3081mm 13

### **KANGOO**