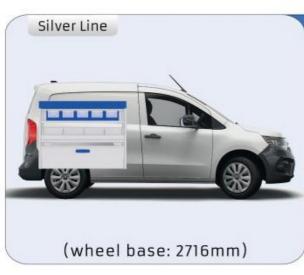

ntees optimal safety, today and in the future. Everything is made for functional use and safety during work and transport. The production is fully certified and complies to ISO 9001:2015 and TÜV requirements.







PERSONALIZED PROJECT



GREAT
TESTS RESULTS





#### **CONTENT LIST:**

#### **NEW KANGOO**

**MODULES:** WHEEL BASE:2716mm 6-7

#### **KANGOO**

MODULES: WHEEL BASE:2697mm 8-9 WHEEL BASE:3081mm 10-11 XLD LINE: WHEEL BASE:2697mm 12 WHEEL BASE:3081mm 13

#### **EXPRESS**

**MODULES:** WHEEL BASE:2812mm 14-15

#### **TRAFIC**

MODULES: WHEEL BASE:3098mm 16-17 WHEEL BASE:3498mm 18-19 XLD LINE: WHEEL BASE:3098mm 20

#### **MASTER**

WHEEL BASE:3498mm

**MODULES:** WHEEL BASE:3182mm 22-23 24-25 WHEEL BASE:3682mm WHEEL BASE:4332mm 26-27









21

# NEW KANGOO (NEW YANGARE

















1014mm 1085mm 360mm 60kg





(wheel base: 2716mm)

### **KANGOO**

























### **KANGOO**

























### **KANGOO**

























### **EXPRESS**



57-1-106-00











































































































2135mm 310mm 1526mm 99kg



(wheel base: 3498mm)

### MASTER

















1267mm 1085mm 360mm 363kg





(wheel base: 3182mm)

### MASTER





























### MASTER



57-1-142-00

























UW VERKOOP PUNT :