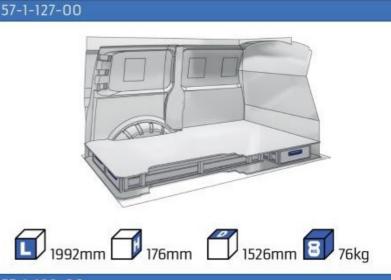

#### **TRAFIC**

MODULES: WHEEL BASE:3098mm 16-17 WHEEL BASE:3498mm 18-19 XLD LINE: WHEEL BASE:3098mm 20