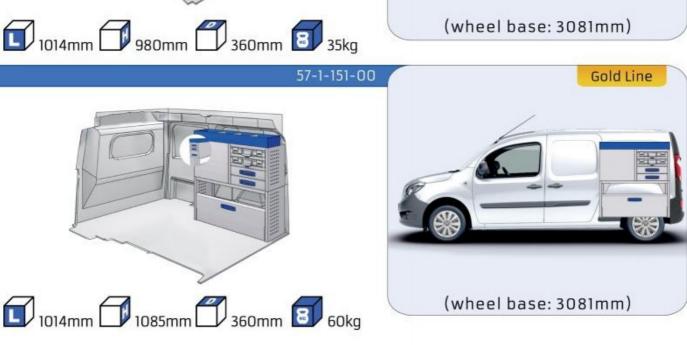

#### **KANGOO**

MODULES: WHEEL BASE:2697mm 8-9 WHEEL BASE:3081mm 10-11 XLD LINE: WHEEL BASE:2697mm 12 WHEEL BASE:3081mm 13

### **KANGOO**