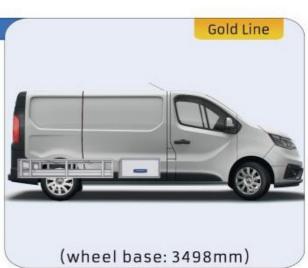

#### **TRAFIC**

MODULES: WHEEL BASE:3098mm 16-17 WHEEL BASE:3498mm 18-19 XLD LINE: WHEEL BASE:3098mm 20

### **EXPRESS**

57-1-106-00

2135mm 310mm 1526mm 99kg

(wheel base: 3498mm)