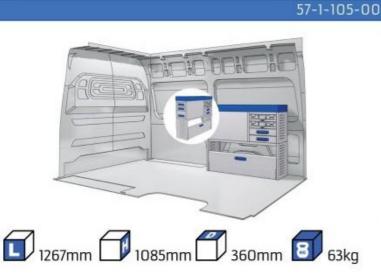

**MODULES:** WHEEL BASE:2812mm 14-15

#### **TRAFIC**

MODULES: WHEEL BASE:3098mm 16-17 WHEEL BASE:3498mm 18-19 XLD LINE: WHEEL BASE:3098mm 20

#### **MASTER**

WHEEL BASE:3498mm

**MODULES:** WHEEL BASE:3182mm 22-23 24-25 WHEEL BASE:3682mm WHEEL BASE:4332mm 26-27









21

# NEW KANGOO (NEW YANGARE

















1014mm 1085mm 360mm 60kg





(wheel base: 2716mm)

### **KANGOO**

























### **KANGOO**

























### **KANGOO**

























### **EXPRESS**



57-1-106-00











































































































2135mm 310mm 1526mm 99kg



(wheel base: 3498mm)

### MASTER

















1267mm 1085mm 360mm 363kg





(wheel base: 3182mm)

### MASTER





























### MASTER



57-1-142-00

























UW VERKOOP PUNT :