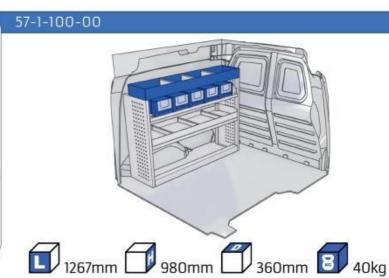

rantees optimal safety, today and in the future. Everything is made for functional use and safety during work and transport. The production is fully certified and complies to ISO 9001:2015 and TÜV requirements.







PERSONALIZED PROJECT



GREAT
TESTS RESULTS





#### **CONTENT LIST:**

#### **NEW KANGOO**

**MODULES:** WHEEL BASE:2716mm 6-7

#### **KANGOO**

MODULES: WHEEL BASE:2697mm 8-9 WHEEL BASE:3081mm 10-11 XLD LINE: WHEEL BASE:2697mm 12 WHEEL BASE:3081mm 13

#### **EXPRESS**

**MODULES:** WHEEL BASE:2812mm 14-15

#### **TRAFIC**

MODULES: WHEEL BASE:3098mm 16-17 WHEEL BASE:3498mm 18-19 XLD LINE: WHEEL BASE:3098mm 20

#### **MASTER**

WHEEL BASE:3498mm

**MODULES:** WHEEL BASE:3182mm 22-23 24-25 WHEEL BASE:3682mm WHEEL BASE:4332mm 26-27









21

# NEW KANGOO (NEW YANGARE

















1014mm 1085mm 360mm 60kg





(wheel base: 2716mm)

### **KANGOO**

























### **KANGOO**

























### **KANGOO**

























### **EXPRESS**



57-1-106-00











































































































2135mm 310mm 1526mm 99kg



(wheel base: 3498mm)

### MASTER

















1267mm 1085mm 360mm 363kg





(wheel base: 3182mm)

### MASTER





























### MASTER



57-1-142-00

























UW VERKOOP PUNT :