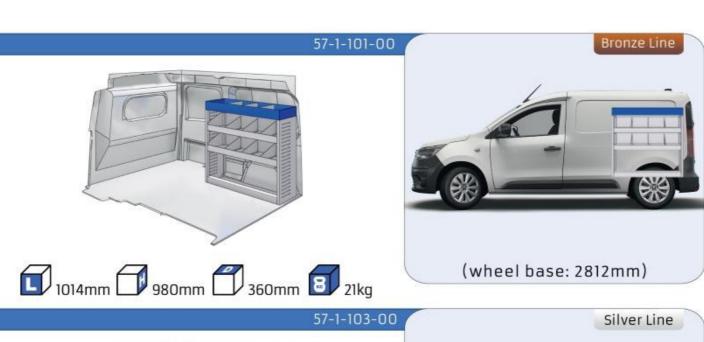

ROJECT



GREAT
TESTS RESULTS





#### **CONTENT LIST:**

#### **NEW KANGOO**

**MODULES:** WHEEL BASE:2716mm 6-7

#### **KANGOO**

MODULES: WHEEL BASE:2697mm 8-9 WHEEL BASE:3081mm 10-11 XLD LINE: WHEEL BASE:2697mm 12 WHEEL BASE:3081mm 13

#### **EXPRESS**

**MODULES:** WHEEL BASE:2812mm 14-15

#### **TRAFIC**

MODULES: WHEEL BASE:3098mm 16-17 WHEEL BASE:3498mm 18-19 XLD LINE: WHEEL BASE:3098mm 20

#### **MASTER**

WHEEL BASE:3498mm

**MODULES:** WHEEL BASE:3182mm 22-23 24-25 WHEEL BASE:3682mm WHEEL BASE:4332mm 26-27









21

# NEW KANGOO (NEW YANGARE

















1014mm 1085mm 360mm 60kg





(wheel base: 2716mm)

### **KANGOO**

























### **KANGOO**

























### **KANGOO**

























### **EXPRESS**



57-1-106-00











































































































2135mm 310mm 1526mm 99kg



(wheel base: 3498mm)

### MASTER

















1267mm 1085mm 360mm 363kg





(wheel base: 3182mm)

### MASTER





























### MASTER



57-1-142-00

























UW VERKOOP PUNT :