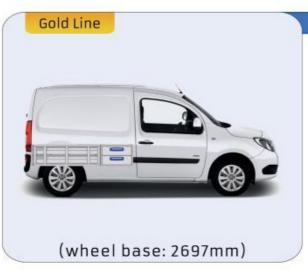

#### **KANGOO**

MODULES: WHEEL BASE:2697mm 8-9 WHEEL BASE:3081mm 10-11 XLD LINE: WHEEL BASE:2697mm 12 WHEEL BASE:3081mm 13