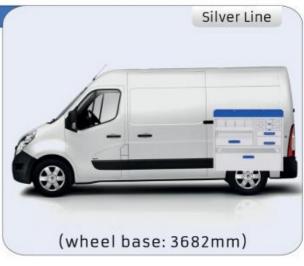

#### **MASTER**

WHEEL BASE:3498mm

**MODULES:** WHEEL BASE:3182mm 22-23 24-25 WHEEL BASE:3682mm WHEEL BASE:4332mm 26-27

21