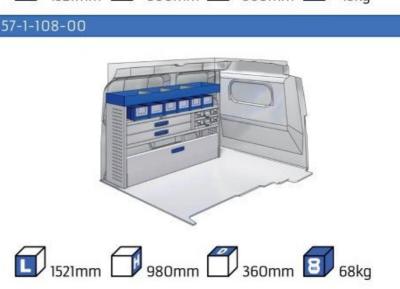

IZED PROJECT



GREAT
TESTS RESULTS





#### **CONTENT LIST:**

#### **NEW KANGOO**

**MODULES:** WHEEL BASE:2716mm 6-7

#### **KANGOO**

MODULES: WHEEL BASE:2697mm 8-9 WHEEL BASE:3081mm 10-11 XLD LINE: WHEEL BASE:2697mm 12 WHEEL BASE:3081mm 13

#### **EXPRESS**

**MODULES:** WHEEL BASE:2812mm 14-15

#### **TRAFIC**

MODULES: WHEEL BASE:3098mm 16-17 WHEEL BASE:3498mm 18-19 XLD LINE: WHEEL BASE:3098mm 20

#### **MASTER**

WHEEL BASE:3498mm

**MODULES:** WHEEL BASE:3182mm 22-23 24-25 WHEEL BASE:3682mm WHEEL BASE:4332mm 26-27









21

# NEW KANGOO (NEW YANGARE

















1014mm 1085mm 360mm 60kg





(wheel base: 2716mm)

### **KANGOO**

























### **KANGOO**

























### **KANGOO**

























### **EXPRESS**



57-1-106-00











































































































2135mm 310mm 1526mm 99kg



(wheel base: 3498mm)

### MASTER

















1267mm 1085mm 360mm 363kg





(wheel base: 3182mm)

### MASTER





























### MASTER



57-1-142-00

























UW VERKOOP PUNT :