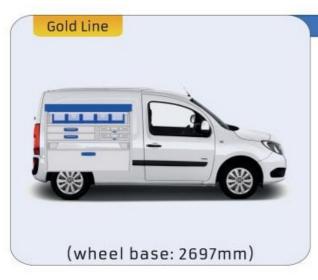

safety during work and transport. The production is fully certified and complies to ISO 9001:2015 and TÜV requirements.







PERSONALIZED PROJECT



GREAT
TESTS RESULTS





#### **CONTENT LIST:**

#### **NEW KANGOO**

**MODULES:** WHEEL BASE:2716mm 6-7

#### **KANGOO**

MODULES: WHEEL BASE:2697mm 8-9 WHEEL BASE:3081mm 10-11 XLD LINE: WHEEL BASE:2697mm 12 WHEEL BASE:3081mm 13

#### **EXPRESS**

**MODULES:** WHEEL BASE:2812mm 14-15

#### **TRAFIC**

MODULES: WHEEL BASE:3098mm 16-17 WHEEL BASE:3498mm 18-19 XLD LINE: WHEEL BASE:3098mm 20

#### **MASTER**

WHEEL BASE:3498mm

**MODULES:** WHEEL BASE:3182mm 22-23 24-25 WHEEL BASE:3682mm WHEEL BASE:4332mm 26-27









21

# NEW KANGOO (NEW YANGARE

















1014mm 1085mm 360mm 60kg





(wheel base: 2716mm)

### **KANGOO**

























### **KANGOO**

























### **KANGOO**

























### **EXPRESS**



57-1-106-00











































































































2135mm 310mm 1526mm 99kg



(wheel base: 3498mm)

### MASTER

















1267mm 1085mm 360mm 363kg





(wheel base: 3182mm)

### MASTER





























### MASTER



57-1-142-00

























UW VERKOOP PUNT :