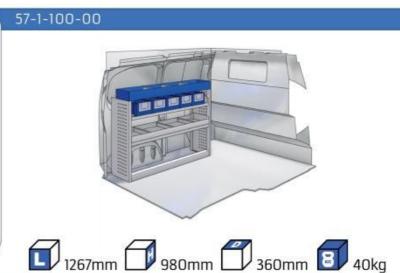

se and safety during work and transport. The production is fully certified and complies to ISO 9001:2015 and TÜV requirements.







PERSONALIZED PROJECT



GREAT
TESTS RESULTS





#### **CONTENT LIST:**

#### **NEW KANGOO**

**MODULES:** WHEEL BASE:2716mm 6-7

#### **KANGOO**

MODULES: WHEEL BASE:2697mm 8-9 WHEEL BASE:3081mm 10-11 XLD LINE: WHEEL BASE:2697mm 12 WHEEL BASE:3081mm 13

#### **EXPRESS**

**MODULES:** WHEEL BASE:2812mm 14-15

#### **TRAFIC**

MODULES: WHEEL BASE:3098mm 16-17 WHEEL BASE:3498mm 18-19 XLD LINE: WHEEL BASE:3098mm 20

#### **MASTER**

WHEEL BASE:3498mm

**MODULES:** WHEEL BASE:3182mm 22-23 24-25 WHEEL BASE:3682mm WHEEL BASE:4332mm 26-27









21

# NEW KANGOO (NEW YANGARE

















1014mm 1085mm 360mm 60kg





(wheel base: 2716mm)

### **KANGOO**

























### **KANGOO**

























### **KANGOO**

























### **EXPRESS**



57-1-106-00











































































































2135mm 310mm 1526mm 99kg



(wheel base: 3498mm)

### MASTER

















1267mm 1085mm 360mm 363kg





(wheel base: 3182mm)

### MASTER





























### MASTER



57-1-142-00

























UW VERKOOP PUNT :