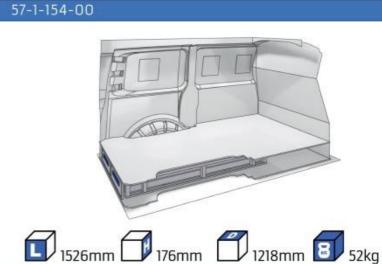

#### **TRAFIC**

MODULES: WHEEL BASE:3098mm 16-17 WHEEL BASE:3498mm 18-19 XLD LINE: WHEEL BASE:3098mm 20