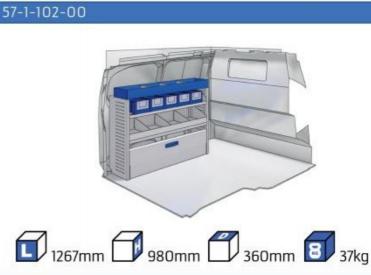

nd safety during work and transport. The production is fully certified and complies to ISO 9001:2015 and TÜV requirements.







PERSONALIZED PROJECT



GREAT
TESTS RESULTS





#### **CONTENT LIST:**

#### **NEW KANGOO**

**MODULES:** WHEEL BASE:2716mm 6-7

#### **KANGOO**

MODULES: WHEEL BASE:2697mm 8-9 WHEEL BASE:3081mm 10-11 XLD LINE: WHEEL BASE:2697mm 12 WHEEL BASE:3081mm 13

#### **EXPRESS**

**MODULES:** WHEEL BASE:2812mm 14-15

#### **TRAFIC**

MODULES: WHEEL BASE:3098mm 16-17 WHEEL BASE:3498mm 18-19 XLD LINE: WHEEL BASE:3098mm 20

#### **MASTER**

WHEEL BASE:3498mm

**MODULES:** WHEEL BASE:3182mm 22-23 24-25 WHEEL BASE:3682mm WHEEL BASE:4332mm 26-27









21

# NEW KANGOO (NEW YANGARE

















1014mm 1085mm 360mm 60kg





(wheel base: 2716mm)

### **KANGOO**

























### **KANGOO**

























### **KANGOO**

























### **EXPRESS**



57-1-106-00











































































































2135mm 310mm 1526mm 99kg



(wheel base: 3498mm)

### MASTER

















1267mm 1085mm 360mm 363kg





(wheel base: 3182mm)

### MASTER





























### MASTER



57-1-142-00

























UW VERKOOP PUNT :