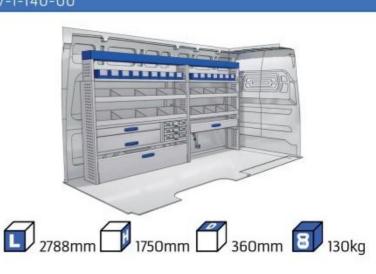

#### **MASTER**

WHEEL BASE:3498mm

**MODULES:** WHEEL BASE:3182mm 22-23 24-25 WHEEL BASE:3682mm WHEEL BASE:4332mm 26-27

21

### MASTER

1267mm 1085mm 360mm 363kg

(wheel base: 3182mm)