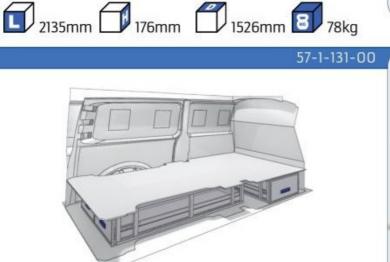

#### **TRAFIC**

MODULES: WHEEL BASE:3098mm 16-17 WHEEL BASE:3498mm 18-19 XLD LINE: WHEEL BASE:3098mm 20