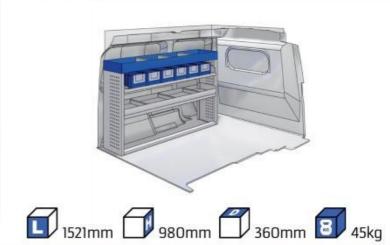

#### **EXPRESS**

**MODULES:** WHEEL BASE:2812mm 14-15

### **EXPRESS**

57-1-106-00

2135mm 310mm 1526mm 99kg

(wheel base: 3498mm)