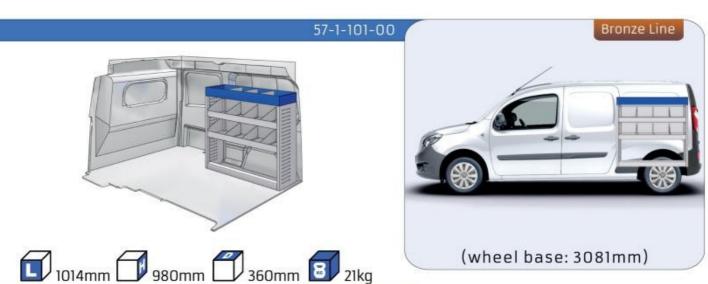

#### **KANGOO**

MODULES: WHEEL BASE:2697mm 8-9 WHEEL BASE:3081mm 10-11 XLD LINE: WHEEL BASE:2697mm 12 WHEEL BASE:3081mm 13

### **KANGOO**