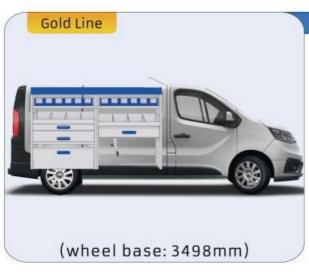

#### **TRAFIC**

MODULES: WHEEL BASE:3098mm 16-17 WHEEL BASE:3498mm 18-19 XLD LINE: WHEEL BASE:3098mm 20