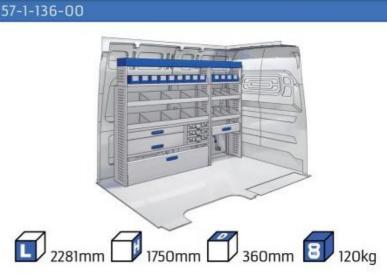

WHEEL BASE:3081mm 10-11 XLD LINE: WHEEL BASE:2697mm 12 WHEEL BASE:3081mm 13

#### **EXPRESS**

**MODULES:** WHEEL BASE:2812mm 14-15

#### **TRAFIC**

MODULES: WHEEL BASE:3098mm 16-17 WHEEL BASE:3498mm 18-19 XLD LINE: WHEEL BASE:3098mm 20

#### **MASTER**

WHEEL BASE:3498mm

**MODULES:** WHEEL BASE:3182mm 22-23 24-25 WHEEL BASE:3682mm WHEEL BASE:4332mm 26-27









21

# NEW KANGOO (NEW YANGARE

















1014mm 1085mm 360mm 60kg





(wheel base: 2716mm)

### **KANGOO**

























### **KANGOO**

























### **KANGOO**

























### **EXPRESS**



57-1-106-00











































































































2135mm 310mm 1526mm 99kg



(wheel base: 3498mm)

### MASTER

















1267mm 1085mm 360mm 363kg





(wheel base: 3182mm)

### MASTER





























### MASTER



57-1-142-00

























UW VERKOOP PUNT :