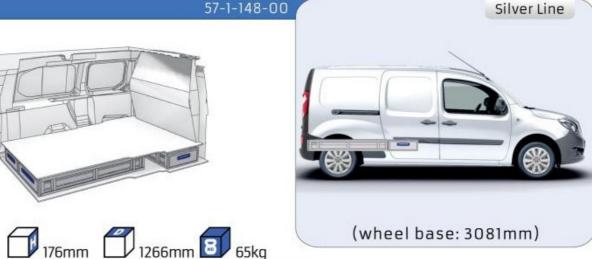

#### **KANGOO**

MODULES: WHEEL BASE:2697mm 8-9 WHEEL BASE:3081mm 10-11 XLD LINE: WHEEL BASE:2697mm 12 WHEEL BASE:3081mm 13