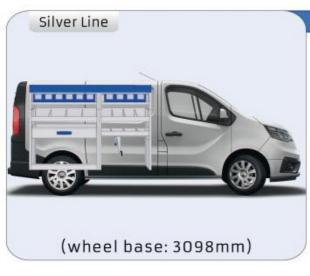

#### **TRAFIC**

MODULES: WHEEL BASE:3098mm 16-17 WHEEL BASE:3498mm 18-19 XLD LINE: WHEEL BASE:3098mm 20