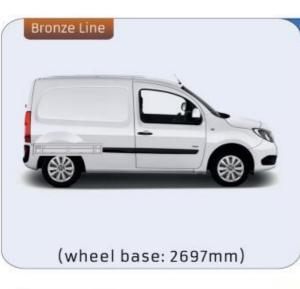

#### **KANGOO**

MODULES: WHEEL BASE:2697mm 8-9 WHEEL BASE:3081mm 10-11 XLD LINE: WHEEL BASE:2697mm 12 WHEEL BASE:3081mm 13

### **KANGOO**