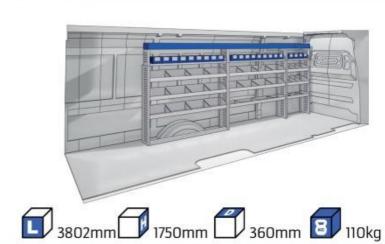

#### **MASTER**

WHEEL BASE:3498mm

**MODULES:** WHEEL BASE:3182mm 22-23 24-25 WHEEL BASE:3682mm WHEEL BASE:4332mm 26-27

21