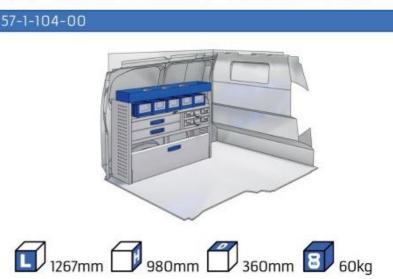

afety during work and transport. The production is fully certified and complies to ISO 9001:2015 and TÜV requirements.







PERSONALIZED PROJECT



GREAT
TESTS RESULTS





#### **CONTENT LIST:**

#### **NEW KANGOO**

**MODULES:** WHEEL BASE:2716mm 6-7

#### **KANGOO**

MODULES: WHEEL BASE:2697mm 8-9 WHEEL BASE:3081mm 10-11 XLD LINE: WHEEL BASE:2697mm 12 WHEEL BASE:3081mm 13

#### **EXPRESS**

**MODULES:** WHEEL BASE:2812mm 14-15

#### **TRAFIC**

MODULES: WHEEL BASE:3098mm 16-17 WHEEL BASE:3498mm 18-19 XLD LINE: WHEEL BASE:3098mm 20

#### **MASTER**

WHEEL BASE:3498mm

**MODULES:** WHEEL BASE:3182mm 22-23 24-25 WHEEL BASE:3682mm WHEEL BASE:4332mm 26-27









21

# NEW KANGOO (NEW YANGARE

















1014mm 1085mm 360mm 60kg





(wheel base: 2716mm)

### **KANGOO**

























### **KANGOO**

























### **KANGOO**

























### **EXPRESS**



57-1-106-00











































































































2135mm 310mm 1526mm 99kg



(wheel base: 3498mm)

### MASTER

















1267mm 1085mm 360mm 363kg





(wheel base: 3182mm)

### MASTER





























### MASTER



57-1-142-00

























UW VERKOOP PUNT :