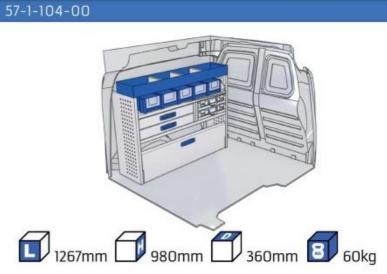

#### **NEW KANGOO**

**MODULES:** WHEEL BASE:2716mm 6-7

# NEW KANGOO (NEW YANGARE

1014mm 1085mm 360mm 60kg

(wheel base: 2716mm)