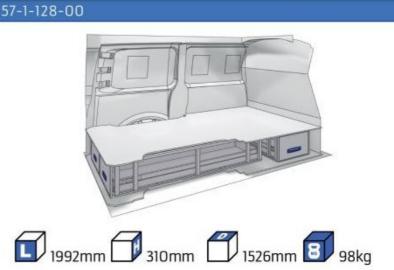

#### **TRAFIC**

MODULES: WHEEL BASE:3098mm 16-17 WHEEL BASE:3498mm 18-19 XLD LINE: WHEEL BASE:3098mm 20