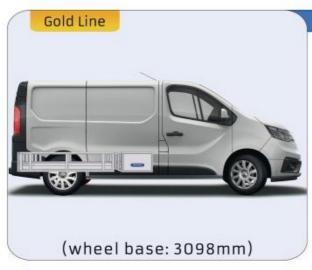

#### **TRAFIC**

MODULES: WHEEL BASE:3098mm 16-17 WHEEL BASE:3498mm 18-19 XLD LINE: WHEEL BASE:3098mm 20