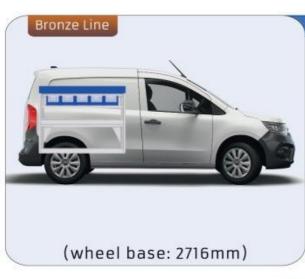

#### **NEW KANGOO**

**MODULES:** WHEEL BASE:2716mm 6-7

# NEW KANGOO (NEW YANGARE

1014mm 1085mm 360mm 60kg

(wheel base: 2716mm)