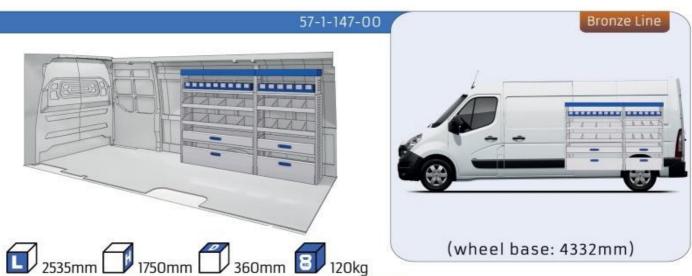

#### **MASTER**

WHEEL BASE:3498mm

**MODULES:** WHEEL BASE:3182mm 22-23 24-25 WHEEL BASE:3682mm WHEEL BASE:4332mm 26-27

21