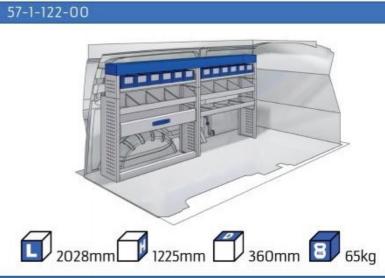

future. Everything is made for functional use and safety during work and transport. The production is fully certified and complies to ISO 9001:2015 and TÜV requirements.







PERSONALIZED PROJECT



GREAT
TESTS RESULTS





### **CONTENT LIST:**

### **PROACE CITY**

**MODULES:** WHEEL BASE:2785mm 6-7 8-9 WHEEL BASE:2975mm XLD LINE: WHEEL BASE:2785mm 10-11 12-14 WHEEL BASE:2975mm

### **PROACE**

**MODULES:** WHEEL BASE:2925mm 13-15 WHEEL BASE:3098mm 16-17 XLD LINE: WHEEL BASE:2925mm 18-19 WHEEL BASE:3098mm 20-21























1014mm 1085mm 360mm 360mm

# PROACE CITY



(wheel base: 2785mm)







57-1-106-00











1014mm 1085mm 360mm 160kg

# PROACE CITY



(wheel base: 2975mm)







57-1-155-00













































#### 57-1-105-00



























































UW VERKOOP PUNT :