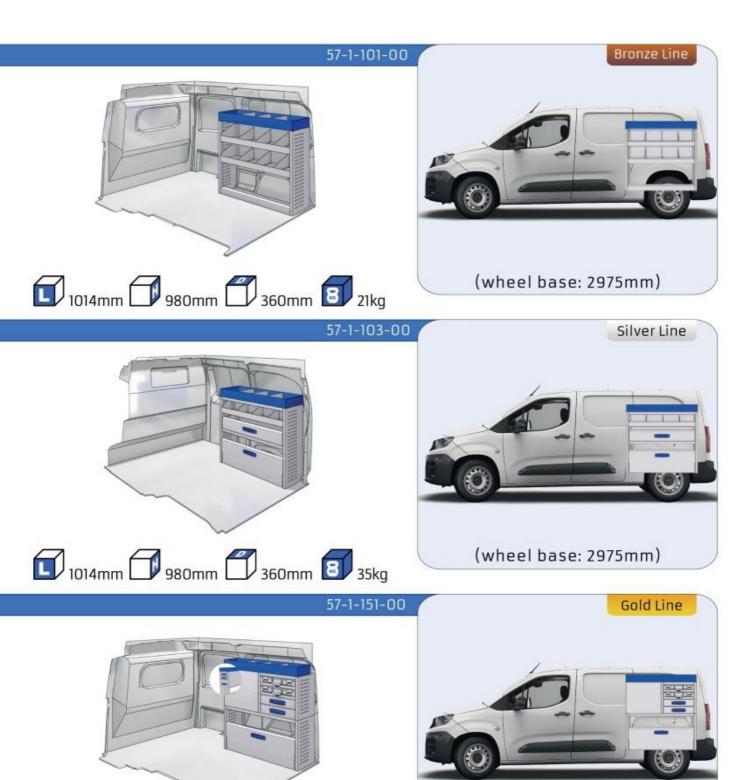

### **PROACE CITY**

**MODULES:** WHEEL BASE:2785mm 6-7 8-9 WHEEL BASE:2975mm XLD LINE: WHEEL BASE:2785mm 10-11 12-14 WHEEL BASE:2975mm

# PROACE CITY

(wheel base: 2785mm)

57-1-106-00

1014mm 1085mm 360mm 160kg