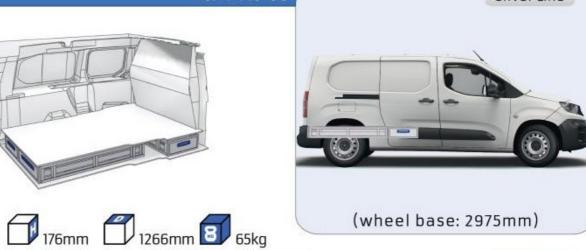

PRODUCTS

Van Care guarantees optimal safety, today and in the future. Everything is made for functional use and safety during work and transport. The production is fully certified and complies to ISO 9001:2015 and TÜV requirements.







PERSONALIZED PROJECT



GREAT
TESTS RESULTS





### **CONTENT LIST:**

### **PROACE CITY**

**MODULES:** WHEEL BASE:2785mm 6-7 8-9 WHEEL BASE:2975mm XLD LINE: WHEEL BASE:2785mm 10-11 12-14 WHEEL BASE:2975mm

### **PROACE**

**MODULES:** WHEEL BASE:2925mm 13-15 WHEEL BASE:3098mm 16-17 XLD LINE: WHEEL BASE:2925mm 18-19 WHEEL BASE:3098mm 20-21























1014mm 1085mm 360mm 360mm

# PROACE CITY



(wheel base: 2785mm)







57-1-106-00











1014mm 1085mm 360mm 160kg

# PROACE CITY



(wheel base: 2975mm)







57-1-155-00













































#### 57-1-105-00



























































UW VERKOOP PUNT :