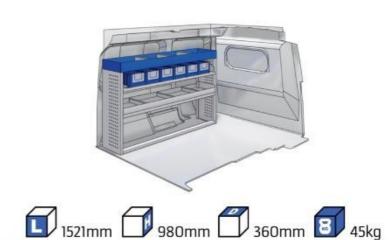

ed, but without creating dangerous situations for the passengers due to the loosening of parts.

### PROVEN QUALITY OF OUR PRODUCTS

Van Care guarantees optimal safety, today and in the future. Everything is made for functional use and safety during work and transport. The production is fully certified and complies to ISO 9001:2015 and TÜV requirements.







PERSONALIZED PROJECT



GREAT
TESTS RESULTS





### **CONTENT LIST:**

### **PROACE CITY**

**MODULES:** WHEEL BASE:2785mm 6-7 8-9 WHEEL BASE:2975mm XLD LINE: WHEEL BASE:2785mm 10-11 12-14 WHEEL BASE:2975mm

### **PROACE**

**MODULES:** WHEEL BASE:2925mm 13-15 WHEEL BASE:3098mm 16-17 XLD LINE: WHEEL BASE:2925mm 18-19 WHEEL BASE:3098mm 20-21























1014mm 1085mm 360mm 360mm

# PROACE CITY



(wheel base: 2785mm)







57-1-106-00











1014mm 1085mm 360mm 160kg

# PROACE CITY



(wheel base: 2975mm)







57-1-155-00













































#### 57-1-105-00



























































UW VERKOOP PUNT :