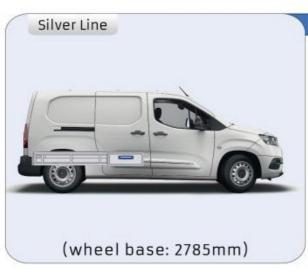

### **PROACE CITY**

**MODULES:** WHEEL BASE:2785mm 6-7 8-9 WHEEL BASE:2975mm XLD LINE: WHEEL BASE:2785mm 10-11 12-14 WHEEL BASE:2975mm

# PROACE CITY

(wheel base: 2975mm)

57-1-155-00