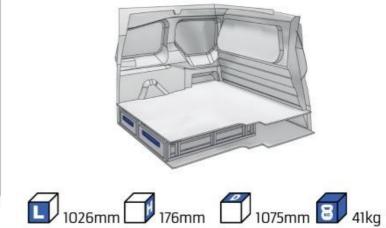

### **PROACE CITY**

**MODULES:** WHEEL BASE:2785mm 6-7 8-9 WHEEL BASE:2975mm XLD LINE: WHEEL BASE:2785mm 10-11 12-14 WHEEL BASE:2975mm

# PROACE CITY

(wheel base: 2785mm)

57-1-106-00

1014mm 1085mm 360mm 160kg