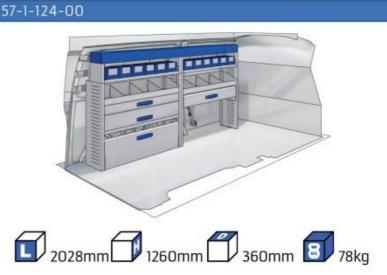

re. Everything is made for functional use and safety during work and transport. The production is fully certified and complies to ISO 9001:2015 and TÜV requirements.







PERSONALIZED PROJECT



GREAT
TESTS RESULTS





### **CONTENT LIST:**

### **PROACE CITY**

**MODULES:** WHEEL BASE:2785mm 6-7 8-9 WHEEL BASE:2975mm XLD LINE: WHEEL BASE:2785mm 10-11 12-14 WHEEL BASE:2975mm

### **PROACE**

**MODULES:** WHEEL BASE:2925mm 13-15 WHEEL BASE:3098mm 16-17 XLD LINE: WHEEL BASE:2925mm 18-19 WHEEL BASE:3098mm 20-21























1014mm 1085mm 360mm 360mm

# PROACE CITY



(wheel base: 2785mm)







57-1-106-00











1014mm 1085mm 360mm 160kg

# PROACE CITY



(wheel base: 2975mm)







57-1-155-00













































#### 57-1-105-00



























































UW VERKOOP PUNT :