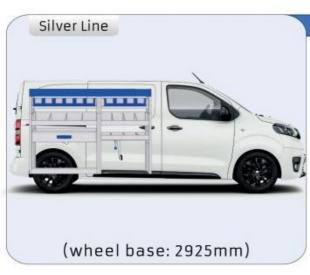

### **PROACE**

**MODULES:** WHEEL BASE:2925mm 13-15 WHEEL BASE:3098mm 16-17 XLD LINE: WHEEL BASE:2925mm 18-19 WHEEL BASE:3098mm 20-21

1014mm 1085mm 360mm 360mm