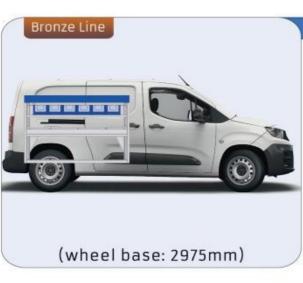

rmed, but without creating dangerous situations for the passengers due to the loosening of parts.

### PROVEN QUALITY OF OUR PRODUCTS

Van Care guarantees optimal safety, today and in the future. Everything is made for functional use and safety during work and transport. The production is fully certified and complies to ISO 9001:2015 and TÜV requirements.







PERSONALIZED PROJECT



GREAT
TESTS RESULTS





### **CONTENT LIST:**

### **PROACE CITY**

**MODULES:** WHEEL BASE:2785mm 6-7 8-9 WHEEL BASE:2975mm XLD LINE: WHEEL BASE:2785mm 10-11 12-14 WHEEL BASE:2975mm

### **PROACE**

**MODULES:** WHEEL BASE:2925mm 13-15 WHEEL BASE:3098mm 16-17 XLD LINE: WHEEL BASE:2925mm 18-19 WHEEL BASE:3098mm 20-21























1014mm 1085mm 360mm 360mm

# PROACE CITY



(wheel base: 2785mm)







57-1-106-00











1014mm 1085mm 360mm 160kg

# PROACE CITY



(wheel base: 2975mm)







57-1-155-00













































#### 57-1-105-00



























































UW VERKOOP PUNT :