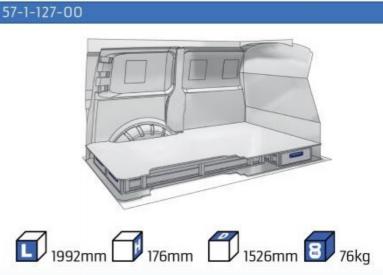

### **PROACE**

**MODULES:** WHEEL BASE:2925mm 13-15 WHEEL BASE:3098mm 16-17 XLD LINE: WHEEL BASE:2925mm 18-19 WHEEL BASE:3098mm 20-21

1014mm 1085mm 360mm 360mm