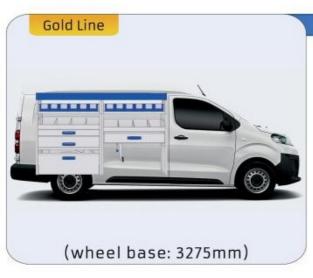

ture. Everything is made for functional use and safety during work and transport. The production is fully certified and complies to ISO 9001:2015 and TÜV requirements.







PERSONALIZED PROJECT



GREAT
TESTS RESULTS





### **CONTENT LIST:**

### **PROACE CITY**

**MODULES:** WHEEL BASE:2785mm 6-7 8-9 WHEEL BASE:2975mm XLD LINE: WHEEL BASE:2785mm 10-11 12-14 WHEEL BASE:2975mm

### **PROACE**

**MODULES:** WHEEL BASE:2925mm 13-15 WHEEL BASE:3098mm 16-17 XLD LINE: WHEEL BASE:2925mm 18-19 WHEEL BASE:3098mm 20-21























1014mm 1085mm 360mm 360mm

# PROACE CITY



(wheel base: 2785mm)







57-1-106-00











1014mm 1085mm 360mm 160kg

# PROACE CITY



(wheel base: 2975mm)







57-1-155-00













































#### 57-1-105-00



























































UW VERKOOP PUNT :