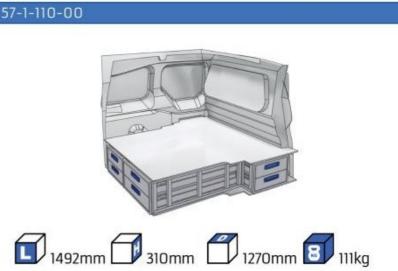

OF OUR PRODUCTS

Van Care guarantees optimal safety, today and in the future. Everything is made for functional use and safety during work and transport. The production is fully certified and complies to ISO 9001:2015 and TÜV requirements.







PERSONALIZED PROJECT



GREAT
TESTS RESULTS





### **CONTENT LIST:**

### **PROACE CITY**

**MODULES:** WHEEL BASE:2785mm 6-7 8-9 WHEEL BASE:2975mm XLD LINE: WHEEL BASE:2785mm 10-11 12-14 WHEEL BASE:2975mm

### **PROACE**

**MODULES:** WHEEL BASE:2925mm 13-15 WHEEL BASE:3098mm 16-17 XLD LINE: WHEEL BASE:2925mm 18-19 WHEEL BASE:3098mm 20-21























1014mm 1085mm 360mm 360mm

# PROACE CITY



(wheel base: 2785mm)







57-1-106-00











1014mm 1085mm 360mm 160kg

# PROACE CITY



(wheel base: 2975mm)







57-1-155-00













































#### 57-1-105-00



























































UW VERKOOP PUNT :