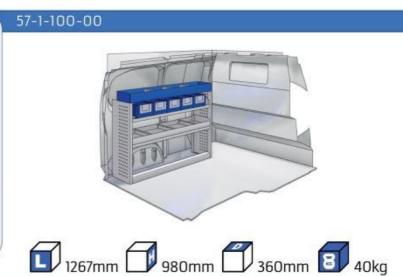

eased from 32km/h to 50km/h. According to the report, the material had been deformed, but without creating dangerous situations for the passengers due to the loosening of parts.

### PROVEN QUALITY OF OUR PRODUCTS

Van Care guarantees optimal safety, today and in the future. Everything is made for functional use and safety during work and transport. The production is fully certified and complies to ISO 9001:2015 and TÜV requirements.







PERSONALIZED PROJECT



GREAT
TESTS RESULTS





### **CONTENT LIST:**

### **PROACE CITY**

**MODULES:** WHEEL BASE:2785mm 6-7 8-9 WHEEL BASE:2975mm XLD LINE: WHEEL BASE:2785mm 10-11 12-14 WHEEL BASE:2975mm

### **PROACE**

**MODULES:** WHEEL BASE:2925mm 13-15 WHEEL BASE:3098mm 16-17 XLD LINE: WHEEL BASE:2925mm 18-19 WHEEL BASE:3098mm 20-21























1014mm 1085mm 360mm 360mm

# PROACE CITY



(wheel base: 2785mm)







57-1-106-00











1014mm 1085mm 360mm 160kg

# PROACE CITY



(wheel base: 2975mm)







57-1-155-00













































#### 57-1-105-00



























































UW VERKOOP PUNT :