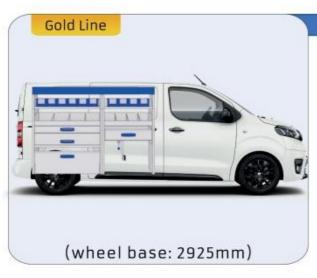

### **PROACE**

**MODULES:** WHEEL BASE:2925mm 13-15 WHEEL BASE:3098mm 16-17 XLD LINE: WHEEL BASE:2925mm 18-19 WHEEL BASE:3098mm 20-21

1014mm 1085mm 360mm 360mm