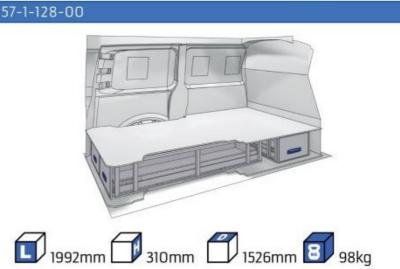

### **PROACE**

**MODULES:** WHEEL BASE:2925mm 13-15 WHEEL BASE:3098mm 16-17 XLD LINE: WHEEL BASE:2925mm 18-19 WHEEL BASE:3098mm 20-21

1014mm 1085mm 360mm 360mm