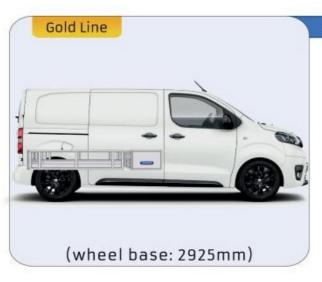

### **PROACE**

**MODULES:** WHEEL BASE:2925mm 13-15 WHEEL BASE:3098mm 16-17 XLD LINE: WHEEL BASE:2925mm 18-19 WHEEL BASE:3098mm 20-21

1014mm 1085mm 360mm 360mm