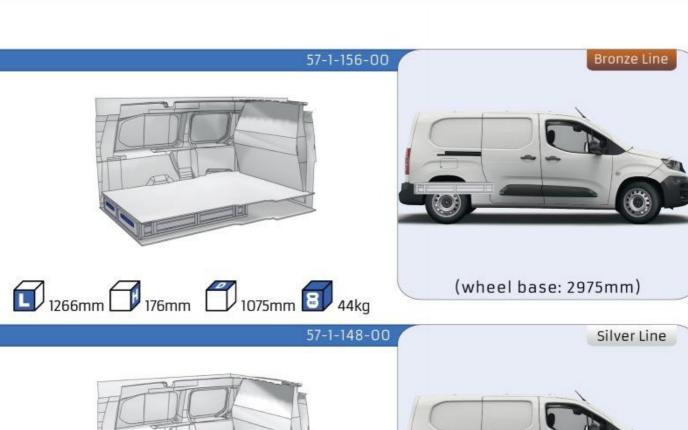

UR PRODUCTS

Van Care guarantees optimal safety, today and in the future. Everything is made for functional use and safety during work and transport. The production is fully certified and complies to ISO 9001:2015 and TÜV requirements.







PERSONALIZED PROJECT



GREAT
TESTS RESULTS





### **CONTENT LIST:**

### **PROACE CITY**

**MODULES:** WHEEL BASE:2785mm 6-7 8-9 WHEEL BASE:2975mm XLD LINE: WHEEL BASE:2785mm 10-11 12-14 WHEEL BASE:2975mm

### **PROACE**

**MODULES:** WHEEL BASE:2925mm 13-15 WHEEL BASE:3098mm 16-17 XLD LINE: WHEEL BASE:2925mm 18-19 WHEEL BASE:3098mm 20-21























1014mm 1085mm 360mm 360mm

# PROACE CITY



(wheel base: 2785mm)







57-1-106-00











1014mm 1085mm 360mm 160kg

# PROACE CITY



(wheel base: 2975mm)







57-1-155-00













































#### 57-1-105-00



























































UW VERKOOP PUNT :