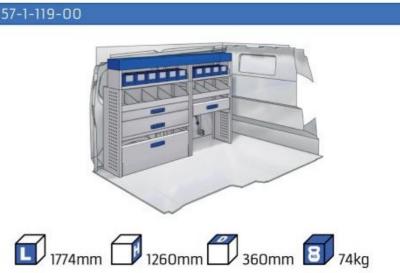

### **PROACE**

**MODULES:** WHEEL BASE:2925mm 13-15 WHEEL BASE:3098mm 16-17 XLD LINE: WHEEL BASE:2925mm 18-19 WHEEL BASE:3098mm 20-21

1014mm 1085mm 360mm 360mm