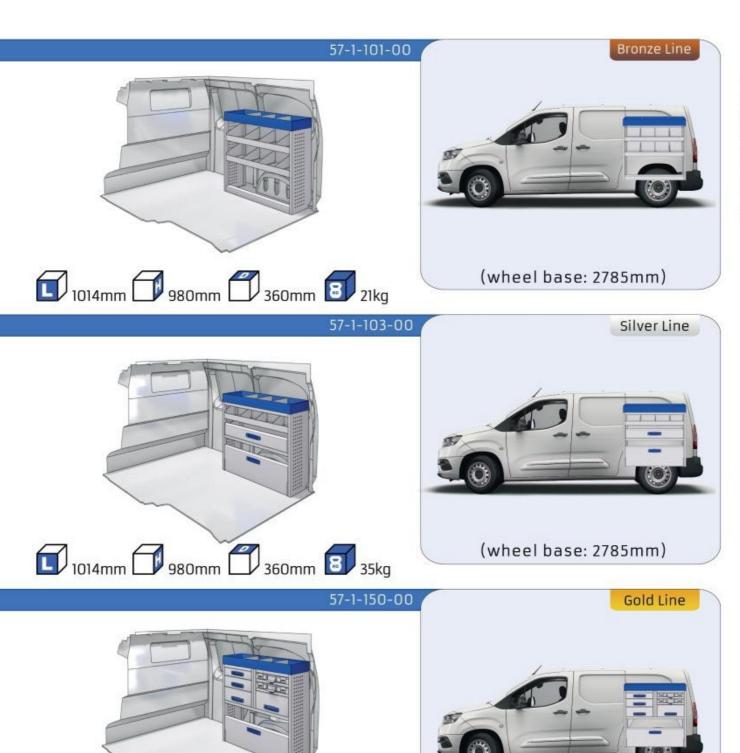

### **PROACE CITY**

**MODULES:** WHEEL BASE:2785mm 6-7 8-9 WHEEL BASE:2975mm XLD LINE: WHEEL BASE:2785mm 10-11 12-14 WHEEL BASE:2975mm

### **PROACE**

**MODULES:** WHEEL BASE:2925mm 13-15 WHEEL BASE:3098mm 16-17 XLD LINE: WHEEL BASE:2925mm 18-19 WHEEL BASE:3098mm 20-21

1014mm 1085mm 360mm 360mm