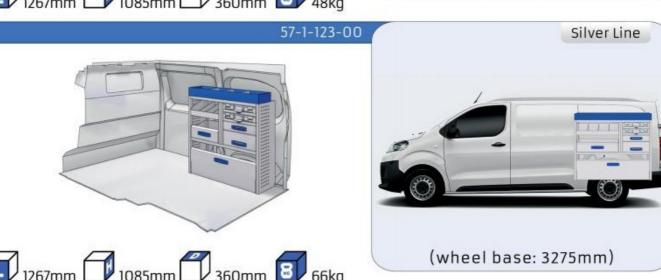

### **PROACE**

**MODULES:** WHEEL BASE:2925mm 13-15 WHEEL BASE:3098mm 16-17 XLD LINE: WHEEL BASE:2925mm 18-19 WHEEL BASE:3098mm 20-21

1014mm 1085mm 360mm 360mm