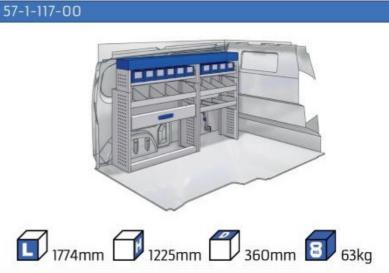

### **PROACE**

**MODULES:** WHEEL BASE:2925mm 13-15 WHEEL BASE:3098mm 16-17 XLD LINE: WHEEL BASE:2925mm 18-19 WHEEL BASE:3098mm 20-21

1014mm 1085mm 360mm 360mm