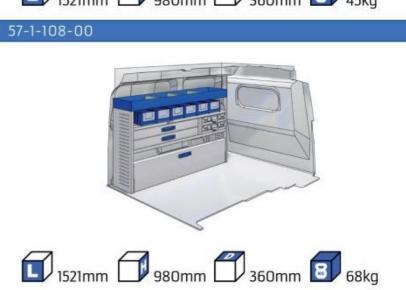

ing dangerous situations for the passengers due to the loosening of parts.

### PROVEN QUALITY OF OUR PRODUCTS

Van Care guarantees optimal safety, today and in the future. Everything is made for functional use and safety during work and transport. The production is fully certified and complies to ISO 9001:2015 and TÜV requirements.







PERSONALIZED PROJECT



GREAT
TESTS RESULTS





### **CONTENT LIST:**

### **PROACE CITY**

**MODULES:** WHEEL BASE:2785mm 6-7 8-9 WHEEL BASE:2975mm XLD LINE: WHEEL BASE:2785mm 10-11 12-14 WHEEL BASE:2975mm

### **PROACE**

**MODULES:** WHEEL BASE:2925mm 13-15 WHEEL BASE:3098mm 16-17 XLD LINE: WHEEL BASE:2925mm 18-19 WHEEL BASE:3098mm 20-21























1014mm 1085mm 360mm 360mm

# PROACE CITY



(wheel base: 2785mm)







57-1-106-00











1014mm 1085mm 360mm 160kg

# PROACE CITY



(wheel base: 2975mm)







57-1-155-00













































#### 57-1-105-00



























































UW VERKOOP PUNT :