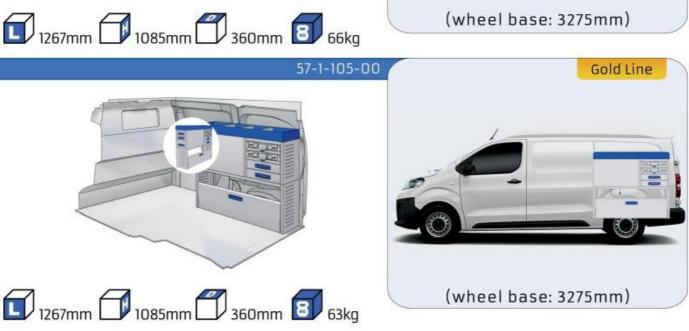

### **PROACE**

**MODULES:** WHEEL BASE:2925mm 13-15 WHEEL BASE:3098mm 16-17 XLD LINE: WHEEL BASE:2925mm 18-19 WHEEL BASE:3098mm 20-21

1014mm 1085mm 360mm 360mm

#### 57-1-105-00

UW VERKOOP PUNT :