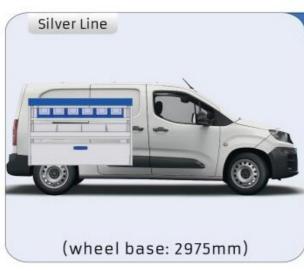

creating dangerous situations for the passengers due to the loosening of parts.

### PROVEN QUALITY OF OUR PRODUCTS

Van Care guarantees optimal safety, today and in the future. Everything is made for functional use and safety during work and transport. The production is fully certified and complies to ISO 9001:2015 and TÜV requirements.







PERSONALIZED PROJECT



GREAT
TESTS RESULTS





### **CONTENT LIST:**

### **PROACE CITY**

**MODULES:** WHEEL BASE:2785mm 6-7 8-9 WHEEL BASE:2975mm XLD LINE: WHEEL BASE:2785mm 10-11 12-14 WHEEL BASE:2975mm

### **PROACE**

**MODULES:** WHEEL BASE:2925mm 13-15 WHEEL BASE:3098mm 16-17 XLD LINE: WHEEL BASE:2925mm 18-19 WHEEL BASE:3098mm 20-21























1014mm 1085mm 360mm 360mm

# PROACE CITY



(wheel base: 2785mm)







57-1-106-00











1014mm 1085mm 360mm 160kg

# PROACE CITY



(wheel base: 2975mm)







57-1-155-00













































#### 57-1-105-00



























































UW VERKOOP PUNT :