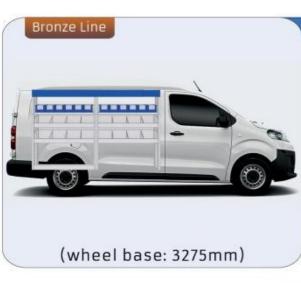

### **PROACE**

**MODULES:** WHEEL BASE:2925mm 13-15 WHEEL BASE:3098mm 16-17 XLD LINE: WHEEL BASE:2925mm 18-19 WHEEL BASE:3098mm 20-21

1014mm 1085mm 360mm 360mm