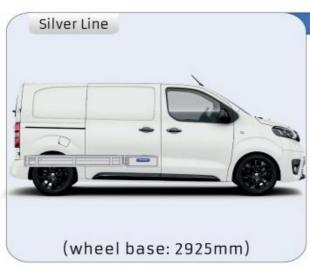

### **PROACE**

**MODULES:** WHEEL BASE:2925mm 13-15 WHEEL BASE:3098mm 16-17 XLD LINE: WHEEL BASE:2925mm 18-19 WHEEL BASE:3098mm 20-21

1014mm 1085mm 360mm 360mm