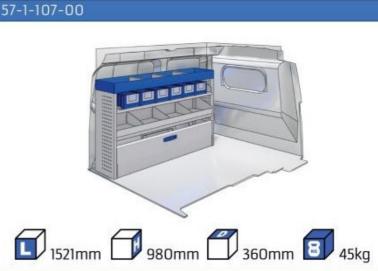

reating dangerous situations for the passengers due to the loosening of parts.

### PROVEN QUALITY OF OUR PRODUCTS

Van Care guarantees optimal safety, today and in the future. Everything is made for functional use and safety during work and transport. The production is fully certified and complies to ISO 9001:2015 and TÜV requirements.







PERSONALIZED PROJECT



GREAT
TESTS RESULTS





### **CONTENT LIST:**

### **PROACE CITY**

**MODULES:** WHEEL BASE:2785mm 6-7 8-9 WHEEL BASE:2975mm XLD LINE: WHEEL BASE:2785mm 10-11 12-14 WHEEL BASE:2975mm

### **PROACE**

**MODULES:** WHEEL BASE:2925mm 13-15 WHEEL BASE:3098mm 16-17 XLD LINE: WHEEL BASE:2925mm 18-19 WHEEL BASE:3098mm 20-21























1014mm 1085mm 360mm 360mm

# PROACE CITY



(wheel base: 2785mm)







57-1-106-00











1014mm 1085mm 360mm 160kg

# PROACE CITY



(wheel base: 2975mm)







57-1-155-00













































#### 57-1-105-00



























































UW VERKOOP PUNT :