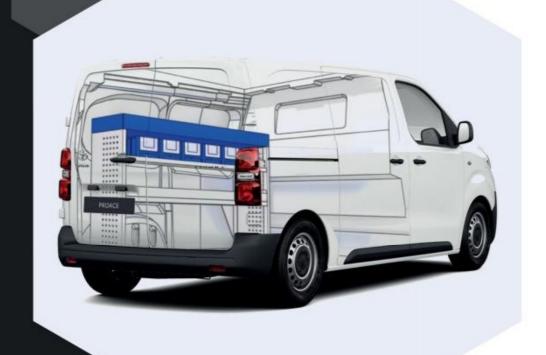

### **PROACE CITY**

**MODULES:** WHEEL BASE:2785mm 6-7 8-9 WHEEL BASE:2975mm XLD LINE: WHEEL BASE:2785mm 10-11 12-14 WHEEL BASE:2975mm

### **PROACE**

**MODULES:** WHEEL BASE:2925mm 13-15 WHEEL BASE:3098mm 16-17 XLD LINE: WHEEL BASE:2925mm 18-19 WHEEL BASE:3098mm 20-21

1014mm 1085mm 360mm 360mm