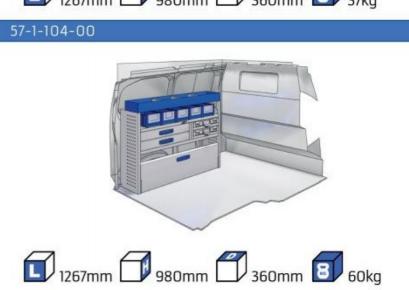

om 32km/h to 50km/h. According to the report, the material had been deformed, but without creating dangerous situations for the passengers due to the loosening of parts.

### PROVEN QUALITY OF OUR PRODUCTS

Van Care guarantees optimal safety, today and in the future. Everything is made for functional use and safety during work and transport. The production is fully certified and complies to ISO 9001:2015 and TÜV requirements.







PERSONALIZED PROJECT



GREAT
TESTS RESULTS





### **CONTENT LIST:**

### **PROACE CITY**

**MODULES:** WHEEL BASE:2785mm 6-7 8-9 WHEEL BASE:2975mm XLD LINE: WHEEL BASE:2785mm 10-11 12-14 WHEEL BASE:2975mm

### **PROACE**

**MODULES:** WHEEL BASE:2925mm 13-15 WHEEL BASE:3098mm 16-17 XLD LINE: WHEEL BASE:2925mm 18-19 WHEEL BASE:3098mm 20-21























1014mm 1085mm 360mm 360mm

# PROACE CITY



(wheel base: 2785mm)







57-1-106-00











1014mm 1085mm 360mm 160kg

# PROACE CITY



(wheel base: 2975mm)







57-1-155-00













































#### 57-1-105-00



























































UW VERKOOP PUNT :