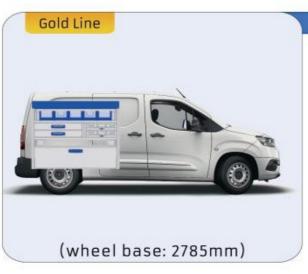

from 32km/h to 50km/h. According to the report, the material had been deformed, but without creating dangerous situations for the passengers due to the loosening of parts.

### PROVEN QUALITY OF OUR PRODUCTS

Van Care guarantees optimal safety, today and in the future. Everything is made for functional use and safety during work and transport. The production is fully certified and complies to ISO 9001:2015 and TÜV requirements.







PERSONALIZED PROJECT



GREAT
TESTS RESULTS





### **CONTENT LIST:**

### **PROACE CITY**

**MODULES:** WHEEL BASE:2785mm 6-7 8-9 WHEEL BASE:2975mm XLD LINE: WHEEL BASE:2785mm 10-11 12-14 WHEEL BASE:2975mm

### **PROACE**

**MODULES:** WHEEL BASE:2925mm 13-15 WHEEL BASE:3098mm 16-17 XLD LINE: WHEEL BASE:2925mm 18-19 WHEEL BASE:3098mm 20-21























1014mm 1085mm 360mm 360mm

# PROACE CITY



(wheel base: 2785mm)







57-1-106-00











1014mm 1085mm 360mm 160kg

# PROACE CITY



(wheel base: 2975mm)







57-1-155-00













































#### 57-1-105-00



























































UW VERKOOP PUNT :