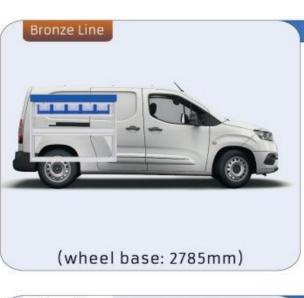

### **PROACE CITY**

**MODULES:** WHEEL BASE:2785mm 6-7 8-9 WHEEL BASE:2975mm XLD LINE: WHEEL BASE:2785mm 10-11 12-14 WHEEL BASE:2975mm

# PROACE CITY

(wheel base: 2785mm)

57-1-106-00

1014mm 1085mm 360mm 160kg