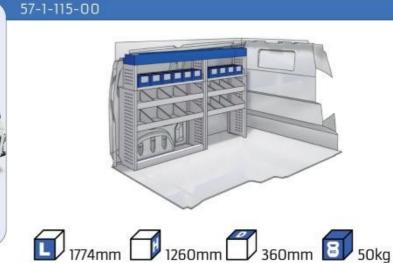

### **PROACE**

**MODULES:** WHEEL BASE:2925mm 13-15 WHEEL BASE:3098mm 16-17 XLD LINE: WHEEL BASE:2925mm 18-19 WHEEL BASE:3098mm 20-21

1014mm 1085mm 360mm 360mm