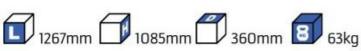

### **PROACE**

**MODULES:** WHEEL BASE:2925mm 13-15 WHEEL BASE:3098mm 16-17 XLD LINE: WHEEL BASE:2925mm 18-19 WHEEL BASE:3098mm 20-21

1014mm 1085mm 360mm 360mm