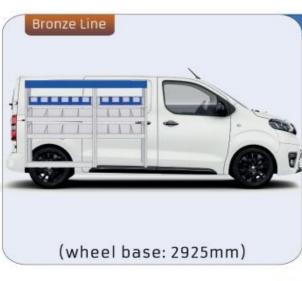

### **PROACE**

**MODULES:** WHEEL BASE:2925mm 13-15 WHEEL BASE:3098mm 16-17 XLD LINE: WHEEL BASE:2925mm 18-19 WHEEL BASE:3098mm 20-21

1014mm 1085mm 360mm 360mm