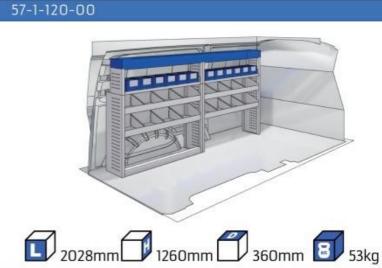

the future. Everything is made for functional use and safety during work and transport. The production is fully certified and complies to ISO 9001:2015 and TÜV requirements.







PERSONALIZED PROJECT



GREAT
TESTS RESULTS





### **CONTENT LIST:**

### **PROACE CITY**

**MODULES:** WHEEL BASE:2785mm 6-7 8-9 WHEEL BASE:2975mm XLD LINE: WHEEL BASE:2785mm 10-11 12-14 WHEEL BASE:2975mm

### **PROACE**

**MODULES:** WHEEL BASE:2925mm 13-15 WHEEL BASE:3098mm 16-17 XLD LINE: WHEEL BASE:2925mm 18-19 WHEEL BASE:3098mm 20-21























1014mm 1085mm 360mm 360mm

# PROACE CITY



(wheel base: 2785mm)







57-1-106-00











1014mm 1085mm 360mm 160kg

# PROACE CITY



(wheel base: 2975mm)







57-1-155-00













































#### 57-1-105-00



























































UW VERKOOP PUNT :