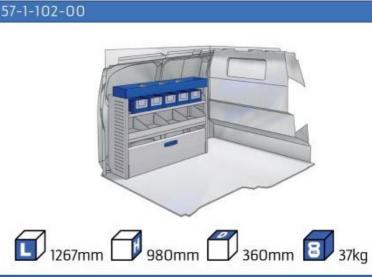

d from 32km/h to 50km/h. According to the report, the material had been deformed, but without creating dangerous situations for the passengers due to the loosening of parts.

### PROVEN QUALITY OF OUR PRODUCTS

Van Care guarantees optimal safety, today and in the future. Everything is made for functional use and safety during work and transport. The production is fully certified and complies to ISO 9001:2015 and TÜV requirements.







PERSONALIZED PROJECT



GREAT
TESTS RESULTS





### **CONTENT LIST:**

### **PROACE CITY**

**MODULES:** WHEEL BASE:2785mm 6-7 8-9 WHEEL BASE:2975mm XLD LINE: WHEEL BASE:2785mm 10-11 12-14 WHEEL BASE:2975mm

### **PROACE**

**MODULES:** WHEEL BASE:2925mm 13-15 WHEEL BASE:3098mm 16-17 XLD LINE: WHEEL BASE:2925mm 18-19 WHEEL BASE:3098mm 20-21























1014mm 1085mm 360mm 360mm

# PROACE CITY



(wheel base: 2785mm)







57-1-106-00











1014mm 1085mm 360mm 160kg

# PROACE CITY



(wheel base: 2975mm)







57-1-155-00













































#### 57-1-105-00



























































UW VERKOOP PUNT :