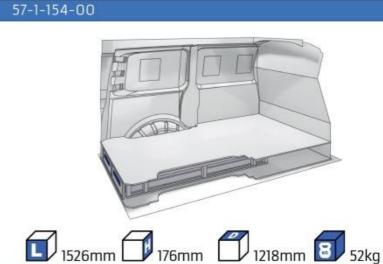

### **PROACE**

**MODULES:** WHEEL BASE:2925mm 13-15 WHEEL BASE:3098mm 16-17 XLD LINE: WHEEL BASE:2925mm 18-19 WHEEL BASE:3098mm 20-21

1014mm 1085mm 360mm 360mm