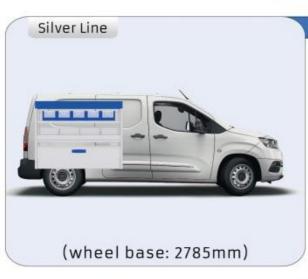

sed from 32km/h to 50km/h. According to the report, the material had been deformed, but without creating dangerous situations for the passengers due to the loosening of parts.

### PROVEN QUALITY OF OUR PRODUCTS

Van Care guarantees optimal safety, today and in the future. Everything is made for functional use and safety during work and transport. The production is fully certified and complies to ISO 9001:2015 and TÜV requirements.







PERSONALIZED PROJECT



GREAT
TESTS RESULTS





### **CONTENT LIST:**

### **PROACE CITY**

**MODULES:** WHEEL BASE:2785mm 6-7 8-9 WHEEL BASE:2975mm XLD LINE: WHEEL BASE:2785mm 10-11 12-14 WHEEL BASE:2975mm

### **PROACE**

**MODULES:** WHEEL BASE:2925mm 13-15 WHEEL BASE:3098mm 16-17 XLD LINE: WHEEL BASE:2925mm 18-19 WHEEL BASE:3098mm 20-21























1014mm 1085mm 360mm 360mm

# PROACE CITY



(wheel base: 2785mm)







57-1-106-00











1014mm 1085mm 360mm 160kg

# PROACE CITY



(wheel base: 2975mm)







57-1-155-00













































#### 57-1-105-00



























































UW VERKOOP PUNT :