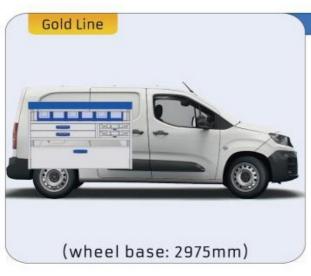

ating dangerous situations for the passengers due to the loosening of parts.

### PROVEN QUALITY OF OUR PRODUCTS

Van Care guarantees optimal safety, today and in the future. Everything is made for functional use and safety during work and transport. The production is fully certified and complies to ISO 9001:2015 and TÜV requirements.







PERSONALIZED PROJECT



GREAT
TESTS RESULTS





### **CONTENT LIST:**

### **PROACE CITY**

**MODULES:** WHEEL BASE:2785mm 6-7 8-9 WHEEL BASE:2975mm XLD LINE: WHEEL BASE:2785mm 10-11 12-14 WHEEL BASE:2975mm

### **PROACE**

**MODULES:** WHEEL BASE:2925mm 13-15 WHEEL BASE:3098mm 16-17 XLD LINE: WHEEL BASE:2925mm 18-19 WHEEL BASE:3098mm 20-21























1014mm 1085mm 360mm 360mm

# PROACE CITY



(wheel base: 2785mm)







57-1-106-00











1014mm 1085mm 360mm 160kg

# PROACE CITY



(wheel base: 2975mm)







57-1-155-00













































#### 57-1-105-00



























































UW VERKOOP PUNT :