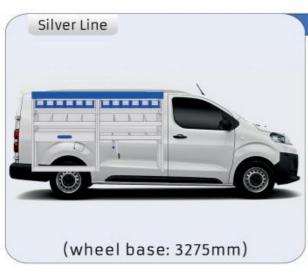

e future. Everything is made for functional use and safety during work and transport. The production is fully certified and complies to ISO 9001:2015 and TÜV requirements.







PERSONALIZED PROJECT



GREAT
TESTS RESULTS





### **CONTENT LIST:**

### **PROACE CITY**

**MODULES:** WHEEL BASE:2785mm 6-7 8-9 WHEEL BASE:2975mm XLD LINE: WHEEL BASE:2785mm 10-11 12-14 WHEEL BASE:2975mm

### **PROACE**

**MODULES:** WHEEL BASE:2925mm 13-15 WHEEL BASE:3098mm 16-17 XLD LINE: WHEEL BASE:2925mm 18-19 WHEEL BASE:3098mm 20-21























1014mm 1085mm 360mm 360mm

# PROACE CITY



(wheel base: 2785mm)







57-1-106-00











1014mm 1085mm 360mm 160kg

# PROACE CITY



(wheel base: 2975mm)







57-1-155-00













































#### 57-1-105-00



























































UW VERKOOP PUNT :