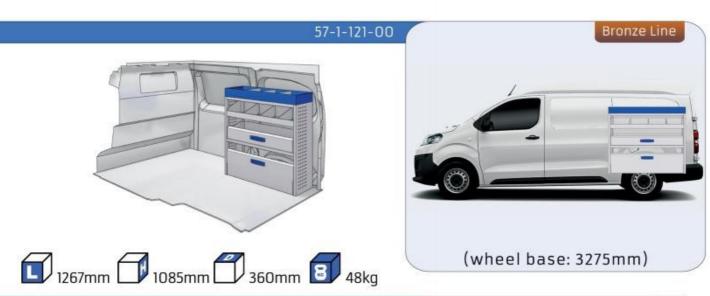

### **PROACE**

**MODULES:** WHEEL BASE:2925mm 13-15 WHEEL BASE:3098mm 16-17 XLD LINE: WHEEL BASE:2925mm 18-19 WHEEL BASE:3098mm 20-21

1014mm 1085mm 360mm 360mm