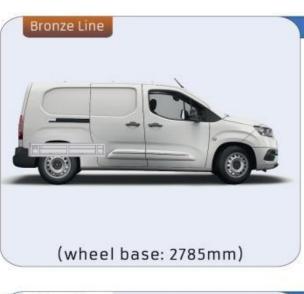

### **PROACE CITY**

**MODULES:** WHEEL BASE:2785mm 6-7 8-9 WHEEL BASE:2975mm XLD LINE: WHEEL BASE:2785mm 10-11 12-14 WHEEL BASE:2975mm

# PROACE CITY

(wheel base: 2975mm)

57-1-155-00