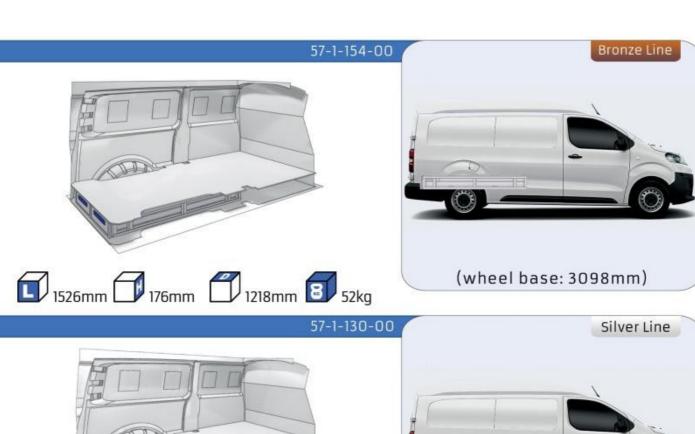

### **PROACE**

**MODULES:** WHEEL BASE:2925mm 13-15 WHEEL BASE:3098mm 16-17 XLD LINE: WHEEL BASE:2925mm 18-19 WHEEL BASE:3098mm 20-21

1014mm 1085mm 360mm 360mm