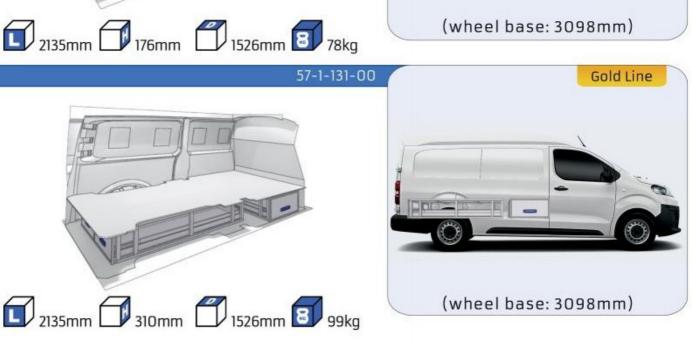

### **PROACE**

**MODULES:** WHEEL BASE:2925mm 13-15 WHEEL BASE:3098mm 16-17 XLD LINE: WHEEL BASE:2925mm 18-19 WHEEL BASE:3098mm 20-21

1014mm 1085mm 360mm 360mm