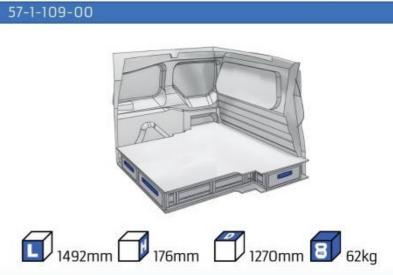

ITY OF OUR PRODUCTS

Van Care guarantees optimal safety, today and in the future. Everything is made for functional use and safety during work and transport. The production is fully certified and complies to ISO 9001:2015 and TÜV requirements.







PERSONALIZED PROJECT



GREAT
TESTS RESULTS





### **CONTENT LIST:**

### **PROACE CITY**

**MODULES:** WHEEL BASE:2785mm 6-7 8-9 WHEEL BASE:2975mm XLD LINE: WHEEL BASE:2785mm 10-11 12-14 WHEEL BASE:2975mm

### **PROACE**

**MODULES:** WHEEL BASE:2925mm 13-15 WHEEL BASE:3098mm 16-17 XLD LINE: WHEEL BASE:2925mm 18-19 WHEEL BASE:3098mm 20-21























1014mm 1085mm 360mm 360mm

# PROACE CITY



(wheel base: 2785mm)







57-1-106-00











1014mm 1085mm 360mm 160kg

# PROACE CITY



(wheel base: 2975mm)







57-1-155-00













































#### 57-1-105-00



























































UW VERKOOP PUNT :