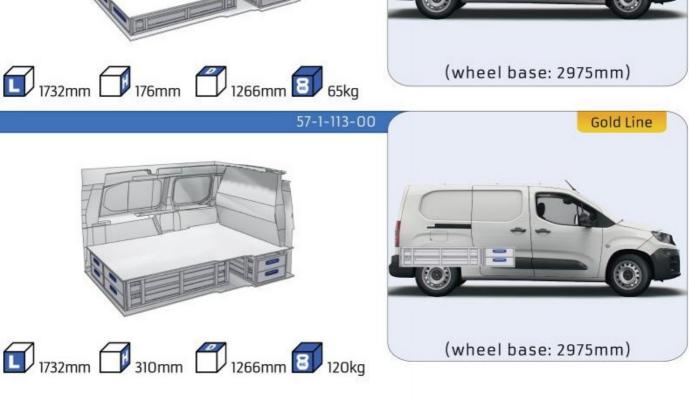

RODUCTS

Van Care guarantees optimal safety, today and in the future. Everything is made for functional use and safety during work and transport. The production is fully certified and complies to ISO 9001:2015 and TÜV requirements.







PERSONALIZED PROJECT



GREAT
TESTS RESULTS





### **CONTENT LIST:**

### **PROACE CITY**

**MODULES:** WHEEL BASE:2785mm 6-7 8-9 WHEEL BASE:2975mm XLD LINE: WHEEL BASE:2785mm 10-11 12-14 WHEEL BASE:2975mm

### **PROACE**

**MODULES:** WHEEL BASE:2925mm 13-15 WHEEL BASE:3098mm 16-17 XLD LINE: WHEEL BASE:2925mm 18-19 WHEEL BASE:3098mm 20-21























1014mm 1085mm 360mm 360mm

# PROACE CITY



(wheel base: 2785mm)







57-1-106-00











1014mm 1085mm 360mm 160kg

# PROACE CITY



(wheel base: 2975mm)







57-1-155-00













































#### 57-1-105-00



























































UW VERKOOP PUNT :