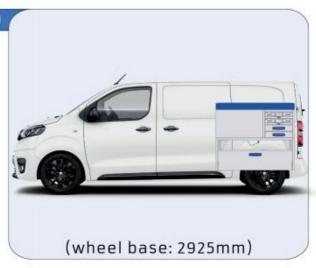

### **PROACE**

**MODULES:** WHEEL BASE:2925mm 13-15 WHEEL BASE:3098mm 16-17 XLD LINE: WHEEL BASE:2925mm 18-19 WHEEL BASE:3098mm 20-21

1014mm 1085mm 360mm 360mm