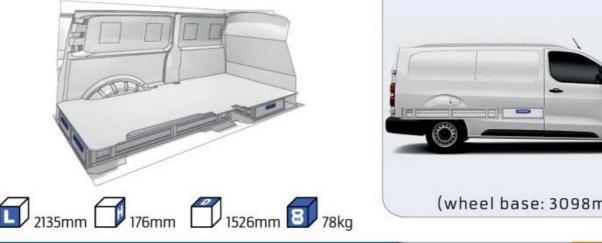

### **PROACE**

**MODULES:** WHEEL BASE:2925mm 13-15 WHEEL BASE:3098mm 16-17 XLD LINE: WHEEL BASE:2925mm 18-19 WHEEL BASE:3098mm 20-21

1014mm 1085mm 360mm 360mm