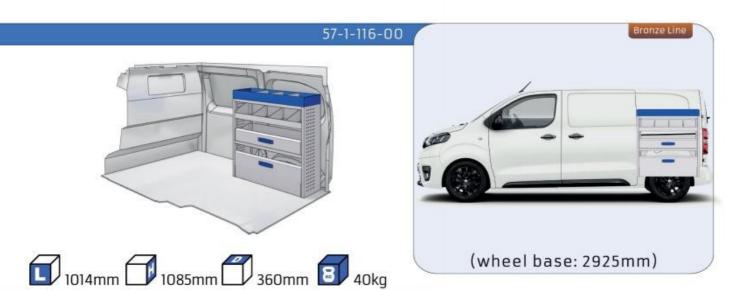

### **PROACE**

**MODULES:** WHEEL BASE:2925mm 13-15 WHEEL BASE:3098mm 16-17 XLD LINE: WHEEL BASE:2925mm 18-19 WHEEL BASE:3098mm 20-21

1014mm 1085mm 360mm 360mm