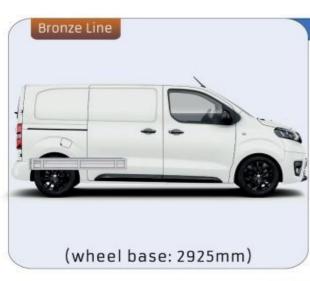

### **PROACE**

**MODULES:** WHEEL BASE:2925mm 13-15 WHEEL BASE:3098mm 16-17 XLD LINE: WHEEL BASE:2925mm 18-19 WHEEL BASE:3098mm 20-21

1014mm 1085mm 360mm 360mm