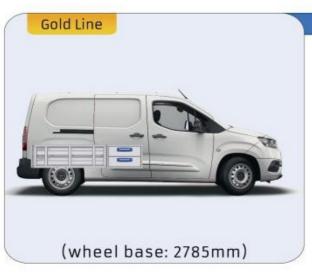

### **PROACE CITY**

**MODULES:** WHEEL BASE:2785mm 6-7 8-9 WHEEL BASE:2975mm XLD LINE: WHEEL BASE:2785mm 10-11 12-14 WHEEL BASE:2975mm