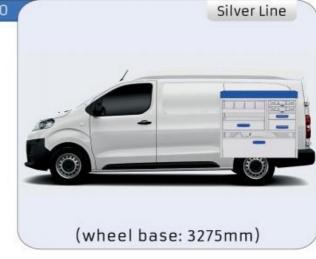

#### **EXPERT**

MODULES: WHEEL BASE:2925mm 14-15 WHEEL BASE:3275mm 16-17 XLD LINE: WHEEL BASE:2925mm 18 WHEEL BASE:3275mm 19