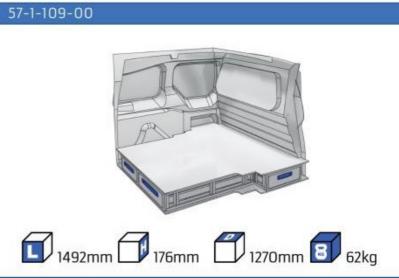

ents.



parts.





PERSONALIZED PROJECT



GREAT
TESTS RESULTS





#### **CONTENT LIST:**

#### **BIPPER**

**MODULES:** WHEEL BASE:2513mm 6-7

#### **PARTNER**

MODULES: WHEEL BASE:2785mm 8-9 WHEEL BASE:2975mm 10-11 XLD LINE: WHEEL BASE:2785mm 12 WHEEL BASE:2975mm 13

#### **EXPERT**

MODULES: WHEEL BASE:2925mm 14-15 WHEEL BASE:3275mm 16-17 XLD LINE: WHEEL BASE:2925mm 18 WHEEL BASE:3275mm 19

#### **BOXER**

#### MODULES:

WHEEL BASE:3000mm 20-21 WHEEL BASE:3450mm 22-23 WHEEL BASE:4035mm 24-25 WHEEL BASE:4035mm XL 26-27

Length Height Depth Weight







### **BIPPER**

















### PARTNER

















1014mm 1085mm 360mm 3 56kg





(wheel base: 2785mm)

#### **PARTNER**

















1014mm 1085mm 360mm 160kg





(wheel base: 2975mm)

## PARTNER



57-1-155-00



























































































































1267mm 1085mm 360mm 363kg



#### **BOXER**



(wheel base: 3000mm)





























































Bronze Line

































#### 57-1-146-00



























UW VERKOOP PUNT :