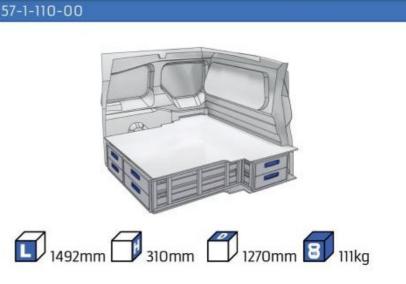

.



parts.





PERSONALIZED PROJECT



GREAT
TESTS RESULTS





#### **CONTENT LIST:**

#### **BIPPER**

**MODULES:** WHEEL BASE:2513mm 6-7

#### **PARTNER**

MODULES: WHEEL BASE:2785mm 8-9 WHEEL BASE:2975mm 10-11 XLD LINE: WHEEL BASE:2785mm 12 WHEEL BASE:2975mm 13

#### **EXPERT**

MODULES: WHEEL BASE:2925mm 14-15 WHEEL BASE:3275mm 16-17 XLD LINE: WHEEL BASE:2925mm 18 WHEEL BASE:3275mm 19

#### **BOXER**

#### MODULES:

WHEEL BASE:3000mm 20-21 WHEEL BASE:3450mm 22-23 WHEEL BASE:4035mm 24-25 WHEEL BASE:4035mm XL 26-27

Length Height Depth Weight







### **BIPPER**

















### PARTNER

















1014mm 1085mm 360mm 3 56kg





(wheel base: 2785mm)

#### **PARTNER**

















1014mm 1085mm 360mm 160kg





(wheel base: 2975mm)

## PARTNER



57-1-155-00



























































































































1267mm 1085mm 360mm 363kg



#### **BOXER**



(wheel base: 3000mm)





























































Bronze Line

































#### 57-1-146-00



























UW VERKOOP PUNT :