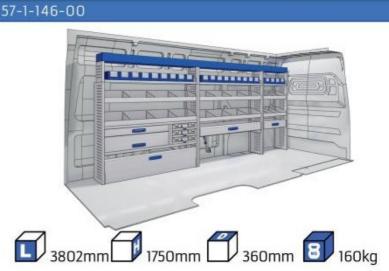

INE: WHEEL BASE:2785mm 12 WHEEL BASE:2975mm 13

#### **EXPERT**

MODULES: WHEEL BASE:2925mm 14-15 WHEEL BASE:3275mm 16-17 XLD LINE: WHEEL BASE:2925mm 18 WHEEL BASE:3275mm 19

#### **BOXER**

#### MODULES:

WHEEL BASE:3000mm 20-21 WHEEL BASE:3450mm 22-23 WHEEL BASE:4035mm 24-25 WHEEL BASE:4035mm XL 26-27

Length Height Depth Weight







### **BIPPER**

















### PARTNER

















1014mm 1085mm 360mm 3 56kg





(wheel base: 2785mm)

#### **PARTNER**

















1014mm 1085mm 360mm 160kg





(wheel base: 2975mm)

## PARTNER



57-1-155-00



























































































































1267mm 1085mm 360mm 363kg



#### **BOXER**



(wheel base: 3000mm)





























































Bronze Line

































#### 57-1-146-00



























UW VERKOOP PUNT :