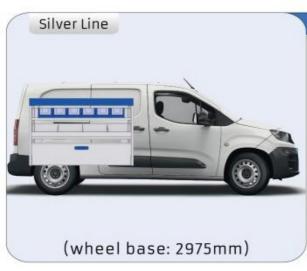

and transport. The production is fully certified and complies to ISO 9001:2015 and TÜV requirements.



parts.





PERSONALIZED PROJECT



GREAT
TESTS RESULTS





#### **CONTENT LIST:**

#### **BIPPER**

**MODULES:** WHEEL BASE:2513mm 6-7

#### **PARTNER**

MODULES: WHEEL BASE:2785mm 8-9 WHEEL BASE:2975mm 10-11 XLD LINE: WHEEL BASE:2785mm 12 WHEEL BASE:2975mm 13

#### **EXPERT**

MODULES: WHEEL BASE:2925mm 14-15 WHEEL BASE:3275mm 16-17 XLD LINE: WHEEL BASE:2925mm 18 WHEEL BASE:3275mm 19

#### **BOXER**

#### MODULES:

WHEEL BASE:3000mm 20-21 WHEEL BASE:3450mm 22-23 WHEEL BASE:4035mm 24-25 WHEEL BASE:4035mm XL 26-27

Length Height Depth Weight







### **BIPPER**

















### PARTNER

















1014mm 1085mm 360mm 3 56kg





(wheel base: 2785mm)

#### **PARTNER**

















1014mm 1085mm 360mm 160kg





(wheel base: 2975mm)

## PARTNER



57-1-155-00



























































































































1267mm 1085mm 360mm 363kg



#### **BOXER**



(wheel base: 3000mm)





























































Bronze Line

































#### 57-1-146-00



























UW VERKOOP PUNT :