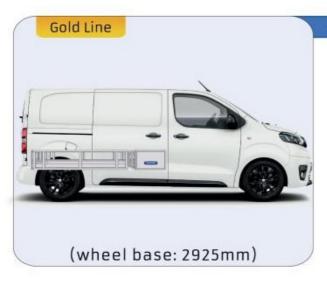

#### **EXPERT**

MODULES: WHEEL BASE:2925mm 14-15 WHEEL BASE:3275mm 16-17 XLD LINE: WHEEL BASE:2925mm 18 WHEEL BASE:3275mm 19