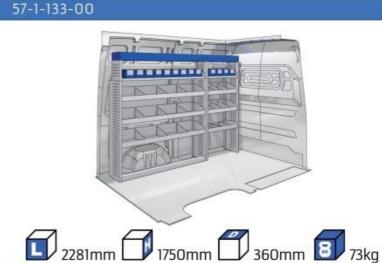

PER**

**MODULES:** WHEEL BASE:2513mm 6-7

#### **PARTNER**

MODULES: WHEEL BASE:2785mm 8-9 WHEEL BASE:2975mm 10-11 XLD LINE: WHEEL BASE:2785mm 12 WHEEL BASE:2975mm 13

#### **EXPERT**

MODULES: WHEEL BASE:2925mm 14-15 WHEEL BASE:3275mm 16-17 XLD LINE: WHEEL BASE:2925mm 18 WHEEL BASE:3275mm 19

#### **BOXER**

#### MODULES:

WHEEL BASE:3000mm 20-21 WHEEL BASE:3450mm 22-23 WHEEL BASE:4035mm 24-25 WHEEL BASE:4035mm XL 26-27

Length Height Depth Weight







### **BIPPER**

















### PARTNER

















1014mm 1085mm 360mm 3 56kg





(wheel base: 2785mm)

#### **PARTNER**

















1014mm 1085mm 360mm 160kg





(wheel base: 2975mm)

## PARTNER



57-1-155-00



























































































































1267mm 1085mm 360mm 363kg



#### **BOXER**



(wheel base: 3000mm)





























































Bronze Line

































#### 57-1-146-00



























UW VERKOOP PUNT :