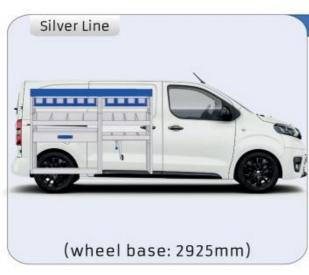

#### **EXPERT**

MODULES: WHEEL BASE:2925mm 14-15 WHEEL BASE:3275mm 16-17 XLD LINE: WHEEL BASE:2925mm 18 WHEEL BASE:3275mm 19