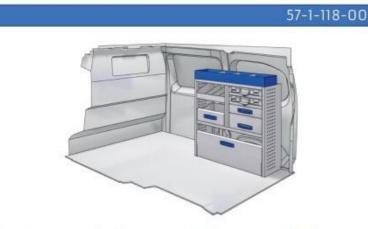

#### **EXPERT**

MODULES: WHEEL BASE:2925mm 14-15 WHEEL BASE:3275mm 16-17 XLD LINE: WHEEL BASE:2925mm 18 WHEEL BASE:3275mm 19