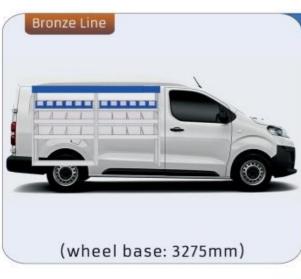

#### **EXPERT**

MODULES: WHEEL BASE:2925mm 14-15 WHEEL BASE:3275mm 16-17 XLD LINE: WHEEL BASE:2925mm 18 WHEEL BASE:3275mm 19