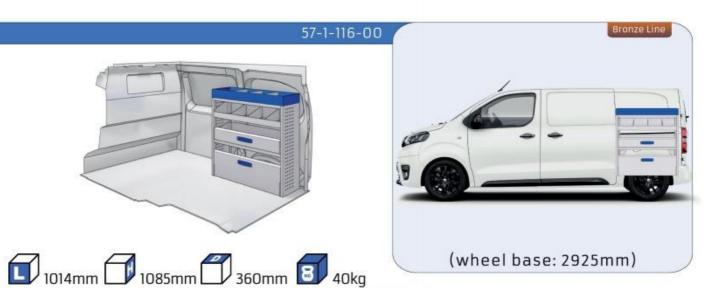

#### **EXPERT**

MODULES: WHEEL BASE:2925mm 14-15 WHEEL BASE:3275mm 16-17 XLD LINE: WHEEL BASE:2925mm 18 WHEEL BASE:3275mm 19