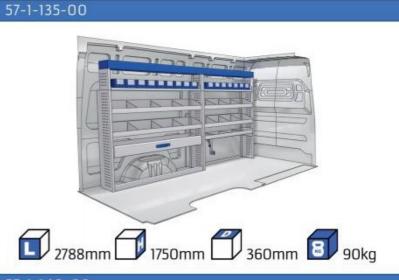

-9 WHEEL BASE:2975mm 10-11 XLD LINE: WHEEL BASE:2785mm 12 WHEEL BASE:2975mm 13

#### **EXPERT**

MODULES: WHEEL BASE:2925mm 14-15 WHEEL BASE:3275mm 16-17 XLD LINE: WHEEL BASE:2925mm 18 WHEEL BASE:3275mm 19

#### **BOXER**

#### MODULES:

WHEEL BASE:3000mm 20-21 WHEEL BASE:3450mm 22-23 WHEEL BASE:4035mm 24-25 WHEEL BASE:4035mm XL 26-27

Length Height Depth Weight







### **BIPPER**

















### PARTNER

















1014mm 1085mm 360mm 3 56kg





(wheel base: 2785mm)

#### **PARTNER**

















1014mm 1085mm 360mm 160kg





(wheel base: 2975mm)

## PARTNER



57-1-155-00



























































































































1267mm 1085mm 360mm 363kg



#### **BOXER**



(wheel base: 3000mm)





























































Bronze Line

































#### 57-1-146-00



























UW VERKOOP PUNT :