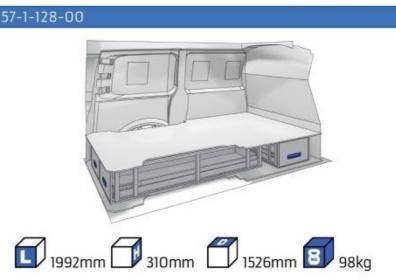

IST:**

#### **BIPPER**

**MODULES:** WHEEL BASE:2513mm 6-7

#### **PARTNER**

MODULES: WHEEL BASE:2785mm 8-9 WHEEL BASE:2975mm 10-11 XLD LINE: WHEEL BASE:2785mm 12 WHEEL BASE:2975mm 13

#### **EXPERT**

MODULES: WHEEL BASE:2925mm 14-15 WHEEL BASE:3275mm 16-17 XLD LINE: WHEEL BASE:2925mm 18 WHEEL BASE:3275mm 19

#### **BOXER**

#### MODULES:

WHEEL BASE:3000mm 20-21 WHEEL BASE:3450mm 22-23 WHEEL BASE:4035mm 24-25 WHEEL BASE:4035mm XL 26-27

Length Height Depth Weight







### **BIPPER**

















### PARTNER

















1014mm 1085mm 360mm 3 56kg





(wheel base: 2785mm)

#### **PARTNER**

















1014mm 1085mm 360mm 160kg





(wheel base: 2975mm)

## PARTNER



57-1-155-00



























































































































1267mm 1085mm 360mm 363kg



#### **BOXER**



(wheel base: 3000mm)





























































Bronze Line

































#### 57-1-146-00



























UW VERKOOP PUNT :