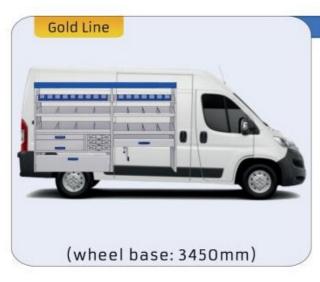

WHEEL BASE:2975mm 10-11 XLD LINE: WHEEL BASE:2785mm 12 WHEEL BASE:2975mm 13

#### **EXPERT**

MODULES: WHEEL BASE:2925mm 14-15 WHEEL BASE:3275mm 16-17 XLD LINE: WHEEL BASE:2925mm 18 WHEEL BASE:3275mm 19

#### **BOXER**

#### MODULES:

WHEEL BASE:3000mm 20-21 WHEEL BASE:3450mm 22-23 WHEEL BASE:4035mm 24-25 WHEEL BASE:4035mm XL 26-27

Length Height Depth Weight







### **BIPPER**

















### PARTNER

















1014mm 1085mm 360mm 3 56kg





(wheel base: 2785mm)

#### **PARTNER**

















1014mm 1085mm 360mm 160kg





(wheel base: 2975mm)

## PARTNER



57-1-155-00



























































































































1267mm 1085mm 360mm 363kg



#### **BOXER**



(wheel base: 3000mm)





























































Bronze Line

































#### 57-1-146-00



























UW VERKOOP PUNT :