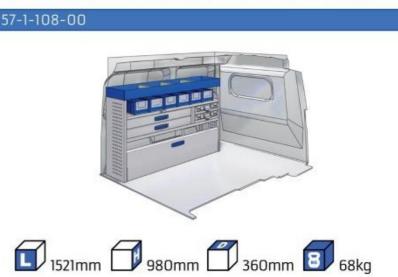

ransport. The production is fully certified and complies to ISO 9001:2015 and TÜV requirements.



parts.





PERSONALIZED PROJECT



GREAT
TESTS RESULTS





#### **CONTENT LIST:**

#### **BIPPER**

**MODULES:** WHEEL BASE:2513mm 6-7

#### **PARTNER**

MODULES: WHEEL BASE:2785mm 8-9 WHEEL BASE:2975mm 10-11 XLD LINE: WHEEL BASE:2785mm 12 WHEEL BASE:2975mm 13

#### **EXPERT**

MODULES: WHEEL BASE:2925mm 14-15 WHEEL BASE:3275mm 16-17 XLD LINE: WHEEL BASE:2925mm 18 WHEEL BASE:3275mm 19

#### **BOXER**

#### MODULES:

WHEEL BASE:3000mm 20-21 WHEEL BASE:3450mm 22-23 WHEEL BASE:4035mm 24-25 WHEEL BASE:4035mm XL 26-27

Length Height Depth Weight







### **BIPPER**

















### PARTNER

















1014mm 1085mm 360mm 3 56kg





(wheel base: 2785mm)

#### **PARTNER**

















1014mm 1085mm 360mm 160kg





(wheel base: 2975mm)

## PARTNER



57-1-155-00



























































































































1267mm 1085mm 360mm 363kg



#### **BOXER**



(wheel base: 3000mm)





























































Bronze Line

































#### 57-1-146-00



























UW VERKOOP PUNT :