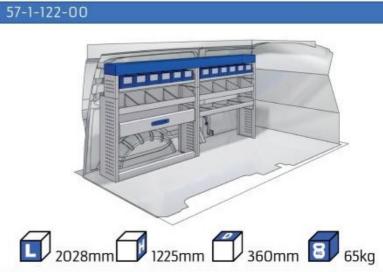

#### **EXPERT**

MODULES: WHEEL BASE:2925mm 14-15 WHEEL BASE:3275mm 16-17 XLD LINE: WHEEL BASE:2925mm 18 WHEEL BASE:3275mm 19