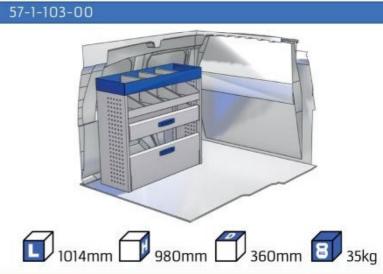

re guarantees optimal safety, today and in the future. Everything is made for functional use and safety during work and transport. The production is fully certified and complies to ISO 9001:2015 and TÜV requirements.



parts.





PERSONALIZED PROJECT



GREAT
TESTS RESULTS





#### **CONTENT LIST:**

#### **BIPPER**

**MODULES:** WHEEL BASE:2513mm 6-7

#### **PARTNER**

MODULES: WHEEL BASE:2785mm 8-9 WHEEL BASE:2975mm 10-11 XLD LINE: WHEEL BASE:2785mm 12 WHEEL BASE:2975mm 13

#### **EXPERT**

MODULES: WHEEL BASE:2925mm 14-15 WHEEL BASE:3275mm 16-17 XLD LINE: WHEEL BASE:2925mm 18 WHEEL BASE:3275mm 19

#### **BOXER**

#### MODULES:

WHEEL BASE:3000mm 20-21 WHEEL BASE:3450mm 22-23 WHEEL BASE:4035mm 24-25 WHEEL BASE:4035mm XL 26-27

Length Height Depth Weight







### **BIPPER**

















### PARTNER

















1014mm 1085mm 360mm 3 56kg





(wheel base: 2785mm)

#### **PARTNER**

















1014mm 1085mm 360mm 160kg





(wheel base: 2975mm)

## PARTNER



57-1-155-00



























































































































1267mm 1085mm 360mm 363kg



#### **BOXER**



(wheel base: 3000mm)





























































Bronze Line

































#### 57-1-146-00



























UW VERKOOP PUNT :