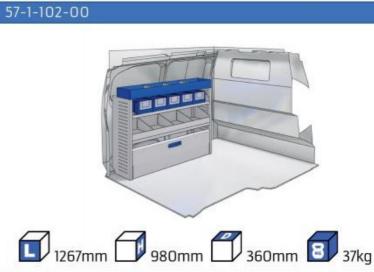

today and in the future. Everything is made for functional use and safety during work and transport. The production is fully certified and complies to ISO 9001:2015 and TÜV requirements.



parts.





PERSONALIZED PROJECT



GREAT
TESTS RESULTS





#### **CONTENT LIST:**

#### **BIPPER**

**MODULES:** WHEEL BASE:2513mm 6-7

#### **PARTNER**

MODULES: WHEEL BASE:2785mm 8-9 WHEEL BASE:2975mm 10-11 XLD LINE: WHEEL BASE:2785mm 12 WHEEL BASE:2975mm 13

#### **EXPERT**

MODULES: WHEEL BASE:2925mm 14-15 WHEEL BASE:3275mm 16-17 XLD LINE: WHEEL BASE:2925mm 18 WHEEL BASE:3275mm 19

#### **BOXER**

#### MODULES:

WHEEL BASE:3000mm 20-21 WHEEL BASE:3450mm 22-23 WHEEL BASE:4035mm 24-25 WHEEL BASE:4035mm XL 26-27

Length Height Depth Weight







### **BIPPER**

















### PARTNER

















1014mm 1085mm 360mm 3 56kg





(wheel base: 2785mm)

#### **PARTNER**

















1014mm 1085mm 360mm 160kg





(wheel base: 2975mm)

## PARTNER



57-1-155-00



























































































































1267mm 1085mm 360mm 363kg



#### **BOXER**



(wheel base: 3000mm)





























































Bronze Line

































#### 57-1-146-00



























UW VERKOOP PUNT :