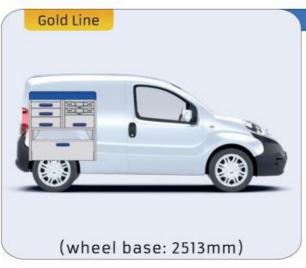

guarantees optimal safety, today and in the future. Everything is made for functional use and safety during work and transport. The production is fully certified and complies to ISO 9001:2015 and TÜV requirements.



parts.





PERSONALIZED PROJECT



GREAT
TESTS RESULTS





#### **CONTENT LIST:**

#### **BIPPER**

**MODULES:** WHEEL BASE:2513mm 6-7

#### **PARTNER**

MODULES: WHEEL BASE:2785mm 8-9 WHEEL BASE:2975mm 10-11 XLD LINE: WHEEL BASE:2785mm 12 WHEEL BASE:2975mm 13

#### **EXPERT**

MODULES: WHEEL BASE:2925mm 14-15 WHEEL BASE:3275mm 16-17 XLD LINE: WHEEL BASE:2925mm 18 WHEEL BASE:3275mm 19

#### **BOXER**

#### MODULES:

WHEEL BASE:3000mm 20-21 WHEEL BASE:3450mm 22-23 WHEEL BASE:4035mm 24-25 WHEEL BASE:4035mm XL 26-27

Length Height Depth Weight







### **BIPPER**

















### PARTNER

















1014mm 1085mm 360mm 3 56kg





(wheel base: 2785mm)

#### **PARTNER**

















1014mm 1085mm 360mm 160kg





(wheel base: 2975mm)

## PARTNER



57-1-155-00



























































































































1267mm 1085mm 360mm 363kg



#### **BOXER**



(wheel base: 3000mm)





























































Bronze Line

































#### 57-1-146-00



























UW VERKOOP PUNT :