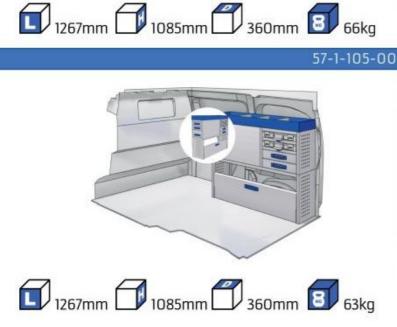

#### **EXPERT**

MODULES: WHEEL BASE:2925mm 14-15 WHEEL BASE:3275mm 16-17 XLD LINE: WHEEL BASE:2925mm 18 WHEEL BASE:3275mm 19