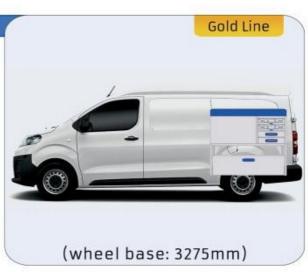

#### **EXPERT**

MODULES: WHEEL BASE:2925mm 14-15 WHEEL BASE:3275mm 16-17 XLD LINE: WHEEL BASE:2925mm 18 WHEEL BASE:3275mm 19