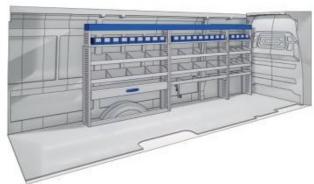

#### MODULES:

WHEEL BASE:3000mm 20-21 WHEEL BASE:3450mm 22-23 WHEEL BASE:4035mm 24-25 WHEEL BASE:4035mm XL 26-27

Length Height Depth Weight