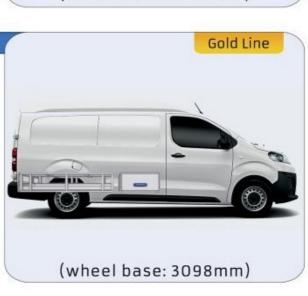

## **BIPPER**

**MODULES:** WHEEL BASE:2513mm 6-7

#### **PARTNER**

MODULES: WHEEL BASE:2785mm 8-9 WHEEL BASE:2975mm 10-11 XLD LINE: WHEEL BASE:2785mm 12 WHEEL BASE:2975mm 13

#### **EXPERT**

MODULES: WHEEL BASE:2925mm 14-15 WHEEL BASE:3275mm 16-17 XLD LINE: WHEEL BASE:2925mm 18 WHEEL BASE:3275mm 19

#### **BOXER**

#### MODULES:

WHEEL BASE:3000mm 20-21 WHEEL BASE:3450mm 22-23 WHEEL BASE:4035mm 24-25 WHEEL BASE:4035mm XL 26-27

Length Height Depth Weight







### **BIPPER**

















### PARTNER

















1014mm 1085mm 360mm 3 56kg





(wheel base: 2785mm)

#### **PARTNER**

















1014mm 1085mm 360mm 160kg





(wheel base: 2975mm)

## PARTNER



57-1-155-00



























































































































1267mm 1085mm 360mm 363kg



#### **BOXER**



(wheel base: 3000mm)





























































Bronze Line

































#### 57-1-146-00



























UW VERKOOP PUNT :