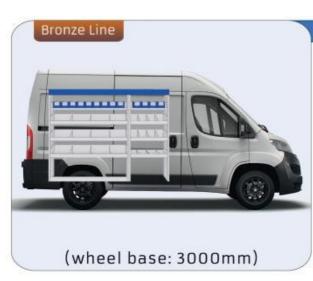

IPPER**

**MODULES:** WHEEL BASE:2513mm 6-7

#### **PARTNER**

MODULES: WHEEL BASE:2785mm 8-9 WHEEL BASE:2975mm 10-11 XLD LINE: WHEEL BASE:2785mm 12 WHEEL BASE:2975mm 13

#### **EXPERT**

MODULES: WHEEL BASE:2925mm 14-15 WHEEL BASE:3275mm 16-17 XLD LINE: WHEEL BASE:2925mm 18 WHEEL BASE:3275mm 19

#### **BOXER**

#### MODULES:

WHEEL BASE:3000mm 20-21 WHEEL BASE:3450mm 22-23 WHEEL BASE:4035mm 24-25 WHEEL BASE:4035mm XL 26-27

Length Height Depth Weight







### **BIPPER**

















### PARTNER

















1014mm 1085mm 360mm 3 56kg





(wheel base: 2785mm)

#### **PARTNER**

















1014mm 1085mm 360mm 160kg





(wheel base: 2975mm)

## PARTNER



57-1-155-00



























































































































1267mm 1085mm 360mm 363kg



#### **BOXER**



(wheel base: 3000mm)





























































Bronze Line

































#### 57-1-146-00



























UW VERKOOP PUNT :