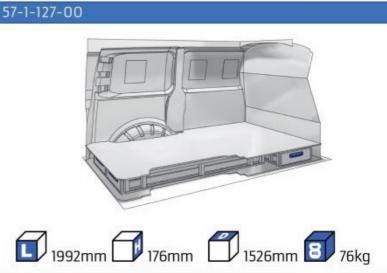

#### **EXPERT**

MODULES: WHEEL BASE:2925mm 14-15 WHEEL BASE:3275mm 16-17 XLD LINE: WHEEL BASE:2925mm 18 WHEEL BASE:3275mm 19