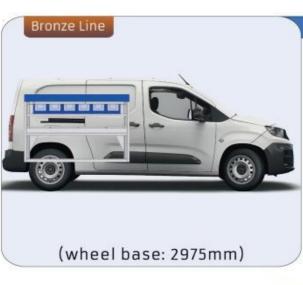

work and transport. The production is fully certified and complies to ISO 9001:2015 and TÜV requirements.



parts.





PERSONALIZED PROJECT



GREAT
TESTS RESULTS





#### **CONTENT LIST:**

#### **BIPPER**

**MODULES:** WHEEL BASE:2513mm 6-7

#### **PARTNER**

MODULES: WHEEL BASE:2785mm 8-9 WHEEL BASE:2975mm 10-11 XLD LINE: WHEEL BASE:2785mm 12 WHEEL BASE:2975mm 13

#### **EXPERT**

MODULES: WHEEL BASE:2925mm 14-15 WHEEL BASE:3275mm 16-17 XLD LINE: WHEEL BASE:2925mm 18 WHEEL BASE:3275mm 19

#### **BOXER**

#### MODULES:

WHEEL BASE:3000mm 20-21 WHEEL BASE:3450mm 22-23 WHEEL BASE:4035mm 24-25 WHEEL BASE:4035mm XL 26-27

Length Height Depth Weight







### **BIPPER**

















### PARTNER

















1014mm 1085mm 360mm 3 56kg





(wheel base: 2785mm)

#### **PARTNER**

















1014mm 1085mm 360mm 160kg





(wheel base: 2975mm)

## PARTNER



57-1-155-00



























































































































1267mm 1085mm 360mm 363kg



#### **BOXER**



(wheel base: 3000mm)





























































Bronze Line

































#### 57-1-146-00



























UW VERKOOP PUNT :