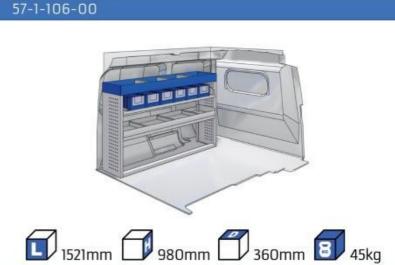

rk and transport. The production is fully certified and complies to ISO 9001:2015 and TÜV requirements.



parts.





PERSONALIZED PROJECT



GREAT
TESTS RESULTS





#### **CONTENT LIST:**

#### **BIPPER**

**MODULES:** WHEEL BASE:2513mm 6-7

#### **PARTNER**

MODULES: WHEEL BASE:2785mm 8-9 WHEEL BASE:2975mm 10-11 XLD LINE: WHEEL BASE:2785mm 12 WHEEL BASE:2975mm 13

#### **EXPERT**

MODULES: WHEEL BASE:2925mm 14-15 WHEEL BASE:3275mm 16-17 XLD LINE: WHEEL BASE:2925mm 18 WHEEL BASE:3275mm 19

#### **BOXER**

#### MODULES:

WHEEL BASE:3000mm 20-21 WHEEL BASE:3450mm 22-23 WHEEL BASE:4035mm 24-25 WHEEL BASE:4035mm XL 26-27

Length Height Depth Weight







### **BIPPER**

















### PARTNER

















1014mm 1085mm 360mm 3 56kg





(wheel base: 2785mm)

#### **PARTNER**

















1014mm 1085mm 360mm 160kg





(wheel base: 2975mm)

## PARTNER



57-1-155-00



























































































































1267mm 1085mm 360mm 363kg



#### **BOXER**



(wheel base: 3000mm)





























































Bronze Line

































#### 57-1-146-00



























UW VERKOOP PUNT :