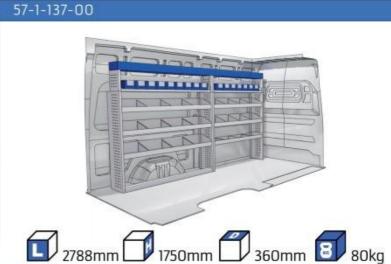

mm 8-9 WHEEL BASE:2975mm 10-11 XLD LINE: WHEEL BASE:2785mm 12 WHEEL BASE:2975mm 13

#### **EXPERT**

MODULES: WHEEL BASE:2925mm 14-15 WHEEL BASE:3275mm 16-17 XLD LINE: WHEEL BASE:2925mm 18 WHEEL BASE:3275mm 19

#### **BOXER**

#### MODULES:

WHEEL BASE:3000mm 20-21 WHEEL BASE:3450mm 22-23 WHEEL BASE:4035mm 24-25 WHEEL BASE:4035mm XL 26-27

Length Height Depth Weight







### **BIPPER**

















### PARTNER

















1014mm 1085mm 360mm 3 56kg





(wheel base: 2785mm)

#### **PARTNER**

















1014mm 1085mm 360mm 160kg





(wheel base: 2975mm)

## PARTNER



57-1-155-00



























































































































1267mm 1085mm 360mm 363kg



#### **BOXER**



(wheel base: 3000mm)





























































Bronze Line

































#### 57-1-146-00



























UW VERKOOP PUNT :