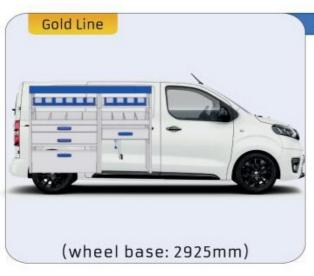

#### **EXPERT**

MODULES: WHEEL BASE:2925mm 14-15 WHEEL BASE:3275mm 16-17 XLD LINE: WHEEL BASE:2925mm 18 WHEEL BASE:3275mm 19