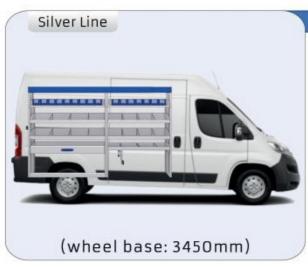

8-9 WHEEL BASE:2975mm 10-11 XLD LINE: WHEEL BASE:2785mm 12 WHEEL BASE:2975mm 13

#### **EXPERT**

MODULES: WHEEL BASE:2925mm 14-15 WHEEL BASE:3275mm 16-17 XLD LINE: WHEEL BASE:2925mm 18 WHEEL BASE:3275mm 19

#### **BOXER**

#### MODULES:

WHEEL BASE:3000mm 20-21 WHEEL BASE:3450mm 22-23 WHEEL BASE:4035mm 24-25 WHEEL BASE:4035mm XL 26-27

Length Height Depth Weight







### **BIPPER**

















### PARTNER

















1014mm 1085mm 360mm 3 56kg





(wheel base: 2785mm)

#### **PARTNER**

















1014mm 1085mm 360mm 160kg





(wheel base: 2975mm)

## PARTNER



57-1-155-00



























































































































1267mm 1085mm 360mm 363kg



#### **BOXER**



(wheel base: 3000mm)





























































Bronze Line

































#### 57-1-146-00



























UW VERKOOP PUNT :