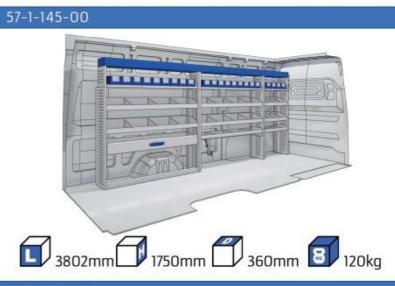

#### MODULES:

WHEEL BASE:3000mm 20-21 WHEEL BASE:3450mm 22-23 WHEEL BASE:4035mm 24-25 WHEEL BASE:4035mm XL 26-27

Length Height Depth Weight