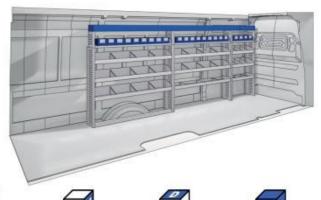

#### MODULES:

WHEEL BASE:3000mm 20-21 WHEEL BASE:3450mm 22-23 WHEEL BASE:4035mm 24-25 WHEEL BASE:4035mm XL 26-27

Length Height Depth Weight