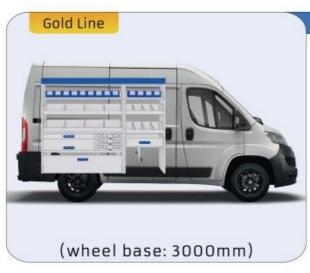

#### MODULES:

WHEEL BASE:3000mm 20-21 WHEEL BASE:3450mm 22-23 WHEEL BASE:4035mm 24-25 WHEEL BASE:4035mm XL 26-27

Length Height Depth Weight