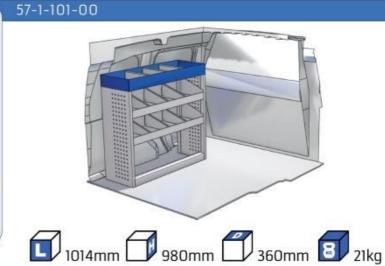

n Care guarantees optimal safety, today and in the future. Everything is made for functional use and safety during work and transport. The production is fully certified and complies to ISO 9001:2015 and TÜV requirements.



parts.





PERSONALIZED PROJECT



GREAT
TESTS RESULTS





#### **CONTENT LIST:**

#### **BIPPER**

**MODULES:** WHEEL BASE:2513mm 6-7

#### **PARTNER**

MODULES: WHEEL BASE:2785mm 8-9 WHEEL BASE:2975mm 10-11 XLD LINE: WHEEL BASE:2785mm 12 WHEEL BASE:2975mm 13

#### **EXPERT**

MODULES: WHEEL BASE:2925mm 14-15 WHEEL BASE:3275mm 16-17 XLD LINE: WHEEL BASE:2925mm 18 WHEEL BASE:3275mm 19

#### **BOXER**

#### MODULES:

WHEEL BASE:3000mm 20-21 WHEEL BASE:3450mm 22-23 WHEEL BASE:4035mm 24-25 WHEEL BASE:4035mm XL 26-27

Length Height Depth Weight







### **BIPPER**

















### PARTNER

















1014mm 1085mm 360mm 3 56kg





(wheel base: 2785mm)

#### **PARTNER**

















1014mm 1085mm 360mm 160kg





(wheel base: 2975mm)

## PARTNER



57-1-155-00



























































































































1267mm 1085mm 360mm 363kg



#### **BOXER**



(wheel base: 3000mm)





























































Bronze Line

































#### 57-1-146-00



























UW VERKOOP PUNT :