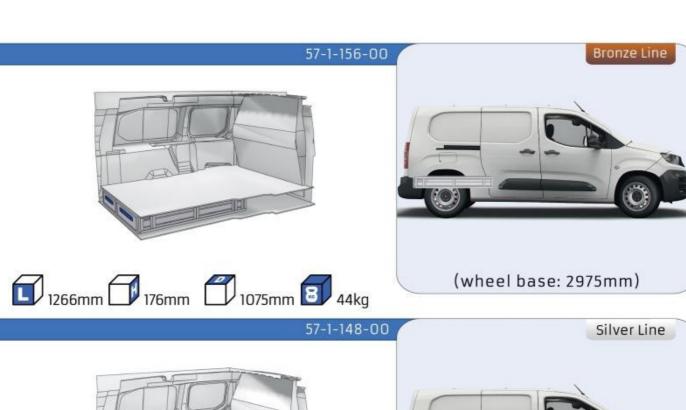

#### **PARTNER**

MODULES: WHEEL BASE:2785mm 8-9 WHEEL BASE:2975mm 10-11 XLD LINE: WHEEL BASE:2785mm 12 WHEEL BASE:2975mm 13

#### **PARTNER**

1014mm 1085mm 360mm 160kg

(wheel base: 2975mm)