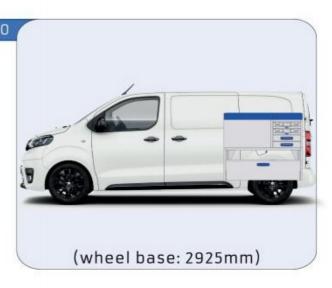

#### **EXPERT**

MODULES: WHEEL BASE:2925mm 14-15 WHEEL BASE:3275mm 16-17 XLD LINE: WHEEL BASE:2925mm 18 WHEEL BASE:3275mm 19