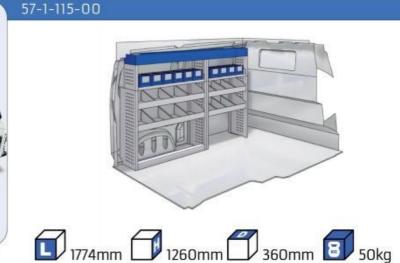

#### **EXPERT**

MODULES: WHEEL BASE:2925mm 14-15 WHEEL BASE:3275mm 16-17 XLD LINE: WHEEL BASE:2925mm 18 WHEEL BASE:3275mm 19