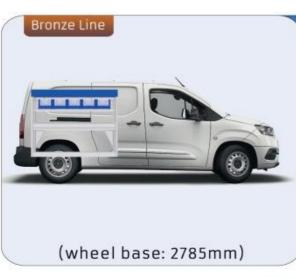

afety, today and in the future. Everything is made for functional use and safety during work and transport. The production is fully certified and complies to ISO 9001:2015 and TÜV requirements.



parts.





PERSONALIZED PROJECT



GREAT
TESTS RESULTS





#### **CONTENT LIST:**

#### **BIPPER**

**MODULES:** WHEEL BASE:2513mm 6-7

#### **PARTNER**

MODULES: WHEEL BASE:2785mm 8-9 WHEEL BASE:2975mm 10-11 XLD LINE: WHEEL BASE:2785mm 12 WHEEL BASE:2975mm 13

#### **EXPERT**

MODULES: WHEEL BASE:2925mm 14-15 WHEEL BASE:3275mm 16-17 XLD LINE: WHEEL BASE:2925mm 18 WHEEL BASE:3275mm 19

#### **BOXER**

#### MODULES:

WHEEL BASE:3000mm 20-21 WHEEL BASE:3450mm 22-23 WHEEL BASE:4035mm 24-25 WHEEL BASE:4035mm XL 26-27

Length Height Depth Weight







### **BIPPER**

















### PARTNER

















1014mm 1085mm 360mm 3 56kg





(wheel base: 2785mm)

#### **PARTNER**

















1014mm 1085mm 360mm 160kg





(wheel base: 2975mm)

## PARTNER



57-1-155-00



























































































































1267mm 1085mm 360mm 363kg



#### **BOXER**



(wheel base: 3000mm)





























































Bronze Line

































#### 57-1-146-00



























UW VERKOOP PUNT :