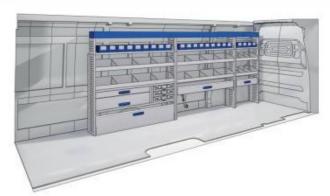

#### MODULES:

WHEEL BASE:3000mm 20-21 WHEEL BASE:3450mm 22-23 WHEEL BASE:4035mm 24-25 WHEEL BASE:4035mm XL 26-27

Length Height Depth Weight