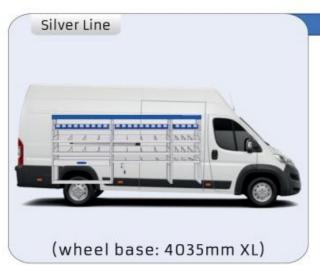

#### MODULES:

WHEEL BASE:3000mm 20-21 WHEEL BASE:3450mm 22-23 WHEEL BASE:4035mm 24-25 WHEEL BASE:4035mm XL 26-27

Length Height Depth Weight