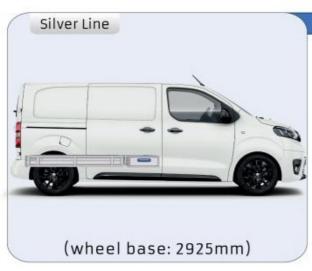

#### **EXPERT**

MODULES: WHEEL BASE:2925mm 14-15 WHEEL BASE:3275mm 16-17 XLD LINE: WHEEL BASE:2925mm 18 WHEEL BASE:3275mm 19