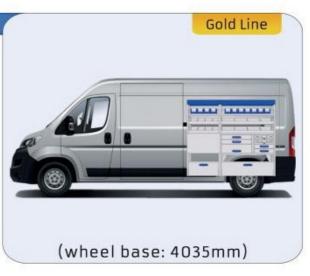

#### MODULES:

WHEEL BASE:3000mm 20-21 WHEEL BASE:3450mm 22-23 WHEEL BASE:4035mm 24-25 WHEEL BASE:4035mm XL 26-27

Length Height Depth Weight