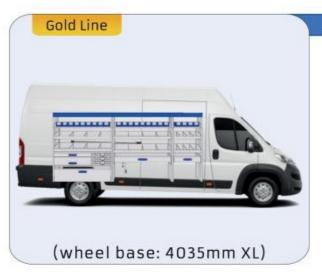

#### MODULES:

WHEEL BASE:3000mm 20-21 WHEEL BASE:3450mm 22-23 WHEEL BASE:4035mm 24-25 WHEEL BASE:4035mm XL 26-27

Length Height Depth Weight