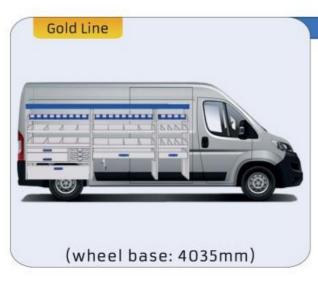

#### MODULES:

WHEEL BASE:3000mm 20-21 WHEEL BASE:3450mm 22-23 WHEEL BASE:4035mm 24-25 WHEEL BASE:4035mm XL 26-27

Length Height Depth Weight