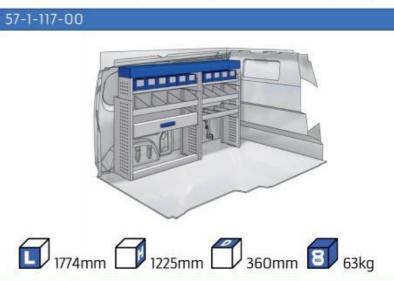

#### **EXPERT**

MODULES: WHEEL BASE:2925mm 14-15 WHEEL BASE:3275mm 16-17 XLD LINE: WHEEL BASE:2925mm 18 WHEEL BASE:3275mm 19