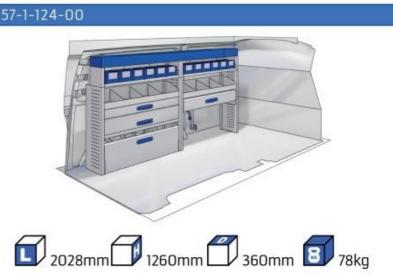

#### **EXPERT**

MODULES: WHEEL BASE:2925mm 14-15 WHEEL BASE:3275mm 16-17 XLD LINE: WHEEL BASE:2925mm 18 WHEEL BASE:3275mm 19