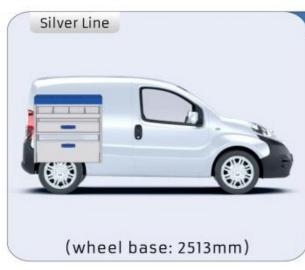

Care guarantees optimal safety, today and in the future. Everything is made for functional use and safety during work and transport. The production is fully certified and complies to ISO 9001:2015 and TÜV requirements.



parts.





PERSONALIZED PROJECT



GREAT
TESTS RESULTS





#### **CONTENT LIST:**

#### **BIPPER**

**MODULES:** WHEEL BASE:2513mm 6-7

#### **PARTNER**

MODULES: WHEEL BASE:2785mm 8-9 WHEEL BASE:2975mm 10-11 XLD LINE: WHEEL BASE:2785mm 12 WHEEL BASE:2975mm 13

#### **EXPERT**

MODULES: WHEEL BASE:2925mm 14-15 WHEEL BASE:3275mm 16-17 XLD LINE: WHEEL BASE:2925mm 18 WHEEL BASE:3275mm 19

#### **BOXER**

#### MODULES:

WHEEL BASE:3000mm 20-21 WHEEL BASE:3450mm 22-23 WHEEL BASE:4035mm 24-25 WHEEL BASE:4035mm XL 26-27

Length Height Depth Weight







### **BIPPER**

















### PARTNER

















1014mm 1085mm 360mm 3 56kg





(wheel base: 2785mm)

#### **PARTNER**

















1014mm 1085mm 360mm 160kg





(wheel base: 2975mm)

## PARTNER



57-1-155-00



























































































































1267mm 1085mm 360mm 363kg



#### **BOXER**



(wheel base: 3000mm)





























































Bronze Line

































#### 57-1-146-00



























UW VERKOOP PUNT :