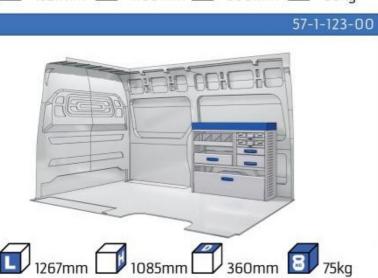

#### MODULES:

WHEEL BASE:3000mm 20-21 WHEEL BASE:3450mm 22-23 WHEEL BASE:4035mm 24-25 WHEEL BASE:4035mm XL 26-27

Length Height Depth Weight