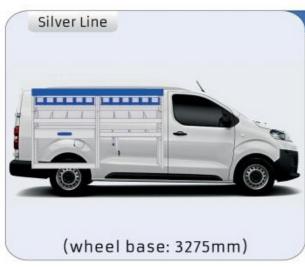

#### **EXPERT**

MODULES: WHEEL BASE:2925mm 14-15 WHEEL BASE:3275mm 16-17 XLD LINE: WHEEL BASE:2925mm 18 WHEEL BASE:3275mm 19