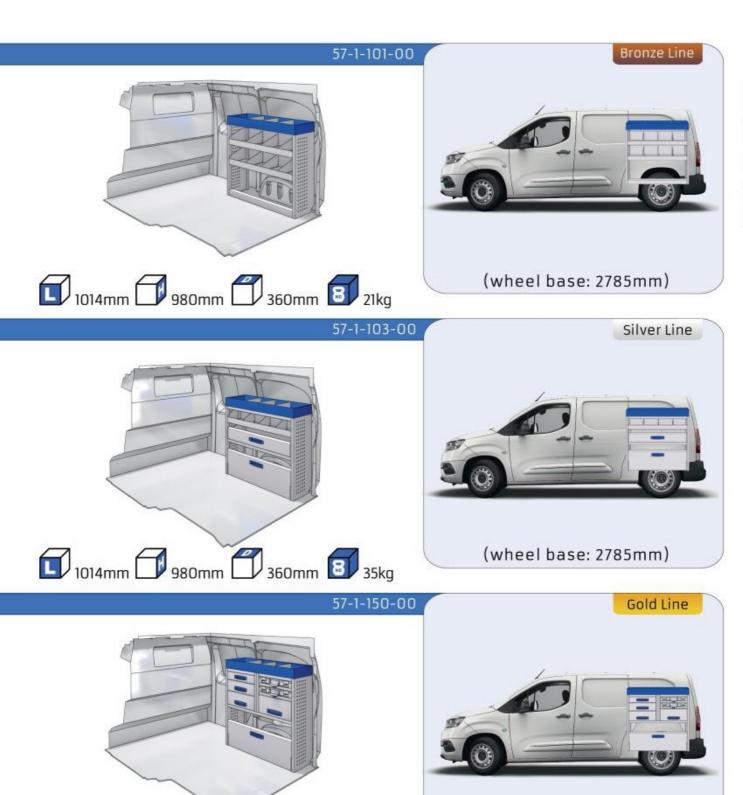

s made for functional use and safety during work and transport. The production is fully certified and complies to ISO 9001:2015 and TÜV requirements.



parts.





PERSONALIZED PROJECT



GREAT
TESTS RESULTS





#### **CONTENT LIST:**

#### **BIPPER**

**MODULES:** WHEEL BASE:2513mm 6-7

#### **PARTNER**

MODULES: WHEEL BASE:2785mm 8-9 WHEEL BASE:2975mm 10-11 XLD LINE: WHEEL BASE:2785mm 12 WHEEL BASE:2975mm 13

#### **EXPERT**

MODULES: WHEEL BASE:2925mm 14-15 WHEEL BASE:3275mm 16-17 XLD LINE: WHEEL BASE:2925mm 18 WHEEL BASE:3275mm 19

#### **BOXER**

#### MODULES:

WHEEL BASE:3000mm 20-21 WHEEL BASE:3450mm 22-23 WHEEL BASE:4035mm 24-25 WHEEL BASE:4035mm XL 26-27

Length Height Depth Weight







### **BIPPER**

















### PARTNER

















1014mm 1085mm 360mm 3 56kg





(wheel base: 2785mm)

#### **PARTNER**

















1014mm 1085mm 360mm 160kg





(wheel base: 2975mm)

## PARTNER



57-1-155-00



























































































































1267mm 1085mm 360mm 363kg



#### **BOXER**



(wheel base: 3000mm)





























































Bronze Line

































#### 57-1-146-00



























UW VERKOOP PUNT :