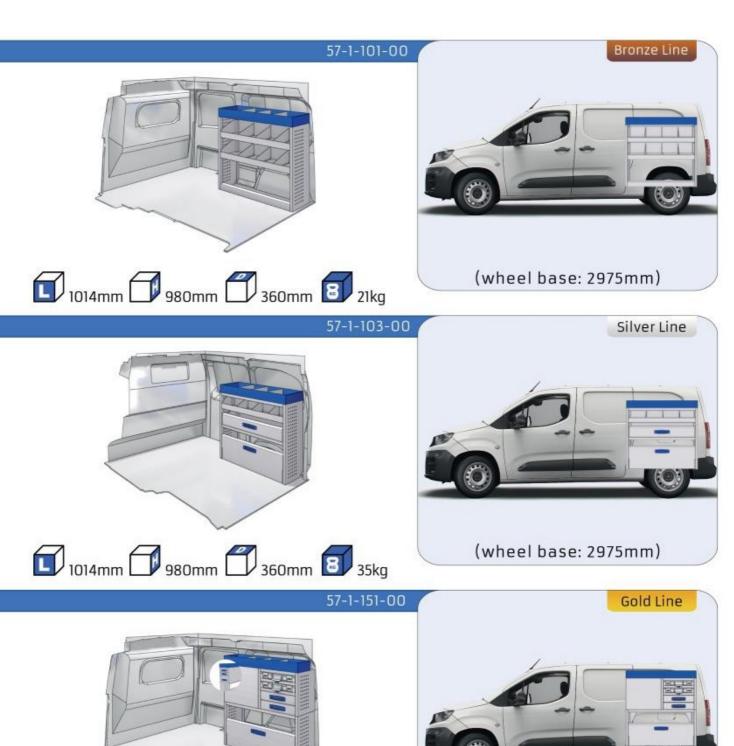

#### **PARTNER**

MODULES: WHEEL BASE:2785mm 8-9 WHEEL BASE:2975mm 10-11 XLD LINE: WHEEL BASE:2785mm 12 WHEEL BASE:2975mm 13

### PARTNER

1014mm 1085mm 360mm 3 56kg

(wheel base: 2785mm)

#### **PARTNER**

1014mm 1085mm 360mm 160kg

(wheel base: 2975mm)