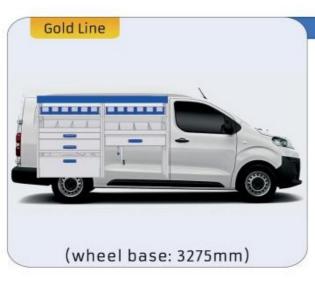

#### **EXPERT**

MODULES: WHEEL BASE:2925mm 14-15 WHEEL BASE:3275mm 16-17 XLD LINE: WHEEL BASE:2925mm 18 WHEEL BASE:3275mm 19