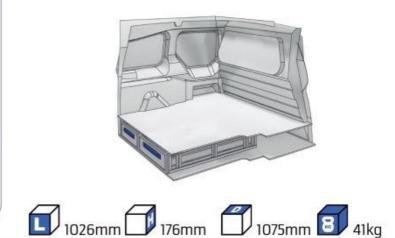

irements.



parts.





PERSONALIZED PROJECT



GREAT
TESTS RESULTS





#### **CONTENT LIST:**

#### **BIPPER**

**MODULES:** WHEEL BASE:2513mm 6-7

#### **PARTNER**

MODULES: WHEEL BASE:2785mm 8-9 WHEEL BASE:2975mm 10-11 XLD LINE: WHEEL BASE:2785mm 12 WHEEL BASE:2975mm 13

#### **EXPERT**

MODULES: WHEEL BASE:2925mm 14-15 WHEEL BASE:3275mm 16-17 XLD LINE: WHEEL BASE:2925mm 18 WHEEL BASE:3275mm 19

#### **BOXER**

#### MODULES:

WHEEL BASE:3000mm 20-21 WHEEL BASE:3450mm 22-23 WHEEL BASE:4035mm 24-25 WHEEL BASE:4035mm XL 26-27

Length Height Depth Weight







### **BIPPER**

















### PARTNER

















1014mm 1085mm 360mm 3 56kg





(wheel base: 2785mm)

#### **PARTNER**

















1014mm 1085mm 360mm 160kg





(wheel base: 2975mm)

## PARTNER



57-1-155-00



























































































































1267mm 1085mm 360mm 363kg



#### **BOXER**



(wheel base: 3000mm)





























































Bronze Line

































#### 57-1-146-00



























UW VERKOOP PUNT :