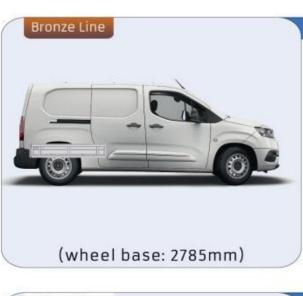

#### **PARTNER**

MODULES: WHEEL BASE:2785mm 8-9 WHEEL BASE:2975mm 10-11 XLD LINE: WHEEL BASE:2785mm 12 WHEEL BASE:2975mm 13

### PARTNER

1014mm 1085mm 360mm 3 56kg

(wheel base: 2785mm)