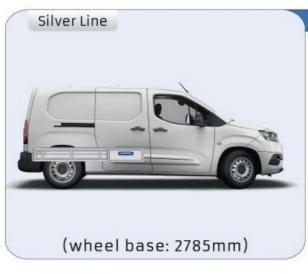

ements.



parts.





PERSONALIZED PROJECT



GREAT
TESTS RESULTS





#### **CONTENT LIST:**

#### **BIPPER**

**MODULES:** WHEEL BASE:2513mm 6-7

#### **PARTNER**

MODULES: WHEEL BASE:2785mm 8-9 WHEEL BASE:2975mm 10-11 XLD LINE: WHEEL BASE:2785mm 12 WHEEL BASE:2975mm 13

#### **EXPERT**

MODULES: WHEEL BASE:2925mm 14-15 WHEEL BASE:3275mm 16-17 XLD LINE: WHEEL BASE:2925mm 18 WHEEL BASE:3275mm 19

#### **BOXER**

#### MODULES:

WHEEL BASE:3000mm 20-21 WHEEL BASE:3450mm 22-23 WHEEL BASE:4035mm 24-25 WHEEL BASE:4035mm XL 26-27

Length Height Depth Weight







### **BIPPER**

















### PARTNER

















1014mm 1085mm 360mm 3 56kg





(wheel base: 2785mm)

#### **PARTNER**

















1014mm 1085mm 360mm 160kg





(wheel base: 2975mm)

## PARTNER



57-1-155-00



























































































































1267mm 1085mm 360mm 363kg



#### **BOXER**



(wheel base: 3000mm)





























































Bronze Line

































#### 57-1-146-00



























UW VERKOOP PUNT :