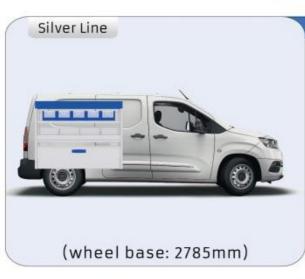

y, today and in the future. Everything is made for functional use and safety during work and transport. The production is fully certified and complies to ISO 9001:2015 and TÜV requirements.



parts.





PERSONALIZED PROJECT



GREAT
TESTS RESULTS





#### **CONTENT LIST:**

#### **BIPPER**

**MODULES:** WHEEL BASE:2513mm 6-7

#### **PARTNER**

MODULES: WHEEL BASE:2785mm 8-9 WHEEL BASE:2975mm 10-11 XLD LINE: WHEEL BASE:2785mm 12 WHEEL BASE:2975mm 13

#### **EXPERT**

MODULES: WHEEL BASE:2925mm 14-15 WHEEL BASE:3275mm 16-17 XLD LINE: WHEEL BASE:2925mm 18 WHEEL BASE:3275mm 19

#### **BOXER**

#### MODULES:

WHEEL BASE:3000mm 20-21 WHEEL BASE:3450mm 22-23 WHEEL BASE:4035mm 24-25 WHEEL BASE:4035mm XL 26-27

Length Height Depth Weight







### **BIPPER**

















### PARTNER

















1014mm 1085mm 360mm 3 56kg





(wheel base: 2785mm)

#### **PARTNER**

















1014mm 1085mm 360mm 160kg





(wheel base: 2975mm)

## PARTNER



57-1-155-00



























































































































1267mm 1085mm 360mm 363kg



#### **BOXER**



(wheel base: 3000mm)





























































Bronze Line

































#### 57-1-146-00



























UW VERKOOP PUNT :