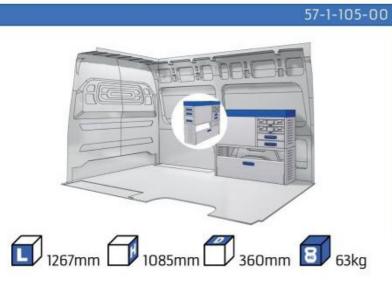

75mm 10-11 XLD LINE: WHEEL BASE:2785mm 12 WHEEL BASE:2975mm 13

#### **EXPERT**

MODULES: WHEEL BASE:2925mm 14-15 WHEEL BASE:3275mm 16-17 XLD LINE: WHEEL BASE:2925mm 18 WHEEL BASE:3275mm 19

#### **BOXER**

#### MODULES:

WHEEL BASE:3000mm 20-21 WHEEL BASE:3450mm 22-23 WHEEL BASE:4035mm 24-25 WHEEL BASE:4035mm XL 26-27

Length Height Depth Weight







### **BIPPER**

















### PARTNER

















1014mm 1085mm 360mm 3 56kg





(wheel base: 2785mm)

#### **PARTNER**

















1014mm 1085mm 360mm 160kg





(wheel base: 2975mm)

## PARTNER



57-1-155-00



























































































































1267mm 1085mm 360mm 363kg



#### **BOXER**



(wheel base: 3000mm)





























































Bronze Line

































#### 57-1-146-00



























UW VERKOOP PUNT :