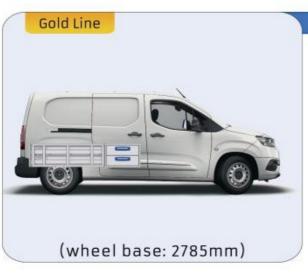

ts.



parts.





PERSONALIZED PROJECT



GREAT
TESTS RESULTS





#### **CONTENT LIST:**

#### **BIPPER**

**MODULES:** WHEEL BASE:2513mm 6-7

#### **PARTNER**

MODULES: WHEEL BASE:2785mm 8-9 WHEEL BASE:2975mm 10-11 XLD LINE: WHEEL BASE:2785mm 12 WHEEL BASE:2975mm 13

#### **EXPERT**

MODULES: WHEEL BASE:2925mm 14-15 WHEEL BASE:3275mm 16-17 XLD LINE: WHEEL BASE:2925mm 18 WHEEL BASE:3275mm 19

#### **BOXER**

#### MODULES:

WHEEL BASE:3000mm 20-21 WHEEL BASE:3450mm 22-23 WHEEL BASE:4035mm 24-25 WHEEL BASE:4035mm XL 26-27

Length Height Depth Weight







### **BIPPER**

















### PARTNER

















1014mm 1085mm 360mm 3 56kg





(wheel base: 2785mm)

#### **PARTNER**

















1014mm 1085mm 360mm 160kg





(wheel base: 2975mm)

## PARTNER



57-1-155-00



























































































































1267mm 1085mm 360mm 363kg



#### **BOXER**



(wheel base: 3000mm)





























































Bronze Line

































#### 57-1-146-00



























UW VERKOOP PUNT :