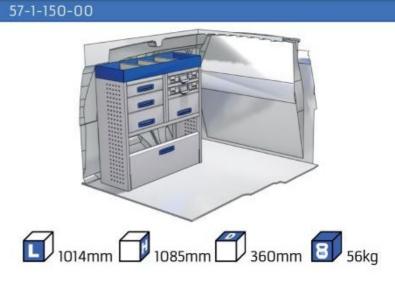

uarantees optimal safety, today and in the future. Everything is made for functional use and safety during work and transport. The production is fully certified and complies to ISO 9001:2015 and TÜV requirements.



parts.





PERSONALIZED PROJECT



GREAT
TESTS RESULTS





#### **CONTENT LIST:**

#### **BIPPER**

**MODULES:** WHEEL BASE:2513mm 6-7

#### **PARTNER**

MODULES: WHEEL BASE:2785mm 8-9 WHEEL BASE:2975mm 10-11 XLD LINE: WHEEL BASE:2785mm 12 WHEEL BASE:2975mm 13

#### **EXPERT**

MODULES: WHEEL BASE:2925mm 14-15 WHEEL BASE:3275mm 16-17 XLD LINE: WHEEL BASE:2925mm 18 WHEEL BASE:3275mm 19

#### **BOXER**

#### MODULES:

WHEEL BASE:3000mm 20-21 WHEEL BASE:3450mm 22-23 WHEEL BASE:4035mm 24-25 WHEEL BASE:4035mm XL 26-27

Length Height Depth Weight







### **BIPPER**

















### PARTNER

















1014mm 1085mm 360mm 3 56kg





(wheel base: 2785mm)

#### **PARTNER**

















1014mm 1085mm 360mm 160kg





(wheel base: 2975mm)

## PARTNER



57-1-155-00



























































































































1267mm 1085mm 360mm 363kg



#### **BOXER**



(wheel base: 3000mm)





























































Bronze Line

































#### 57-1-146-00



























UW VERKOOP PUNT :