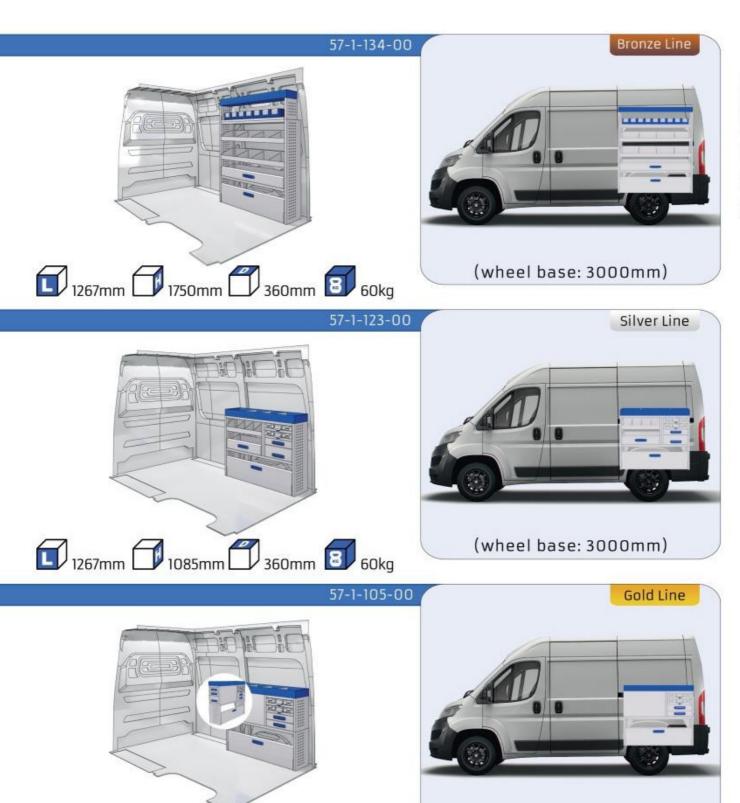

**

MODULES: WHEEL BASE:2785mm 8-9 WHEEL BASE:2975mm 10-11 XLD LINE: WHEEL BASE:2785mm 12 WHEEL BASE:2975mm 13

#### **EXPERT**

MODULES: WHEEL BASE:2925mm 14-15 WHEEL BASE:3275mm 16-17 XLD LINE: WHEEL BASE:2925mm 18 WHEEL BASE:3275mm 19

#### **BOXER**

#### MODULES:

WHEEL BASE:3000mm 20-21 WHEEL BASE:3450mm 22-23 WHEEL BASE:4035mm 24-25 WHEEL BASE:4035mm XL 26-27

Length Height Depth Weight







### **BIPPER**

















### PARTNER

















1014mm 1085mm 360mm 3 56kg





(wheel base: 2785mm)

#### **PARTNER**

















1014mm 1085mm 360mm 160kg





(wheel base: 2975mm)

## PARTNER



57-1-155-00



























































































































1267mm 1085mm 360mm 363kg



#### **BOXER**



(wheel base: 3000mm)





























































Bronze Line

































#### 57-1-146-00



























UW VERKOOP PUNT :