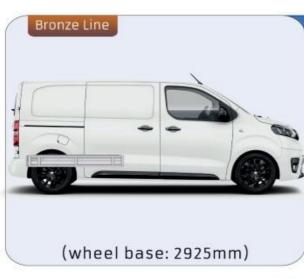

#### **EXPERT**

MODULES: WHEEL BASE:2925mm 14-15 WHEEL BASE:3275mm 16-17 XLD LINE: WHEEL BASE:2925mm 18 WHEEL BASE:3275mm 19