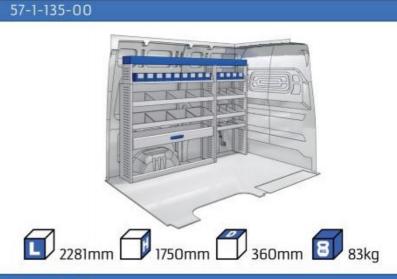

#### MODULES:

WHEEL BASE:3000mm 20-21 WHEEL BASE:3450mm 22-23 WHEEL BASE:4035mm 24-25 WHEEL BASE:4035mm XL 26-27

Length Height Depth Weight