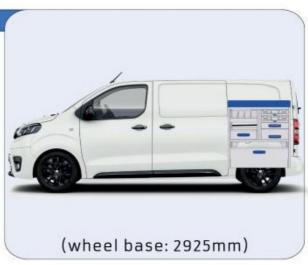

#### **EXPERT**

MODULES: WHEEL BASE:2925mm 14-15 WHEEL BASE:3275mm 16-17 XLD LINE: WHEEL BASE:2925mm 18 WHEEL BASE:3275mm 19