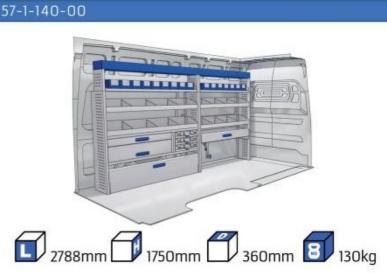

#### MODULES:

WHEEL BASE:3000mm 20-21 WHEEL BASE:3450mm 22-23 WHEEL BASE:4035mm 24-25 WHEEL BASE:4035mm XL 26-27

Length Height Depth Weight