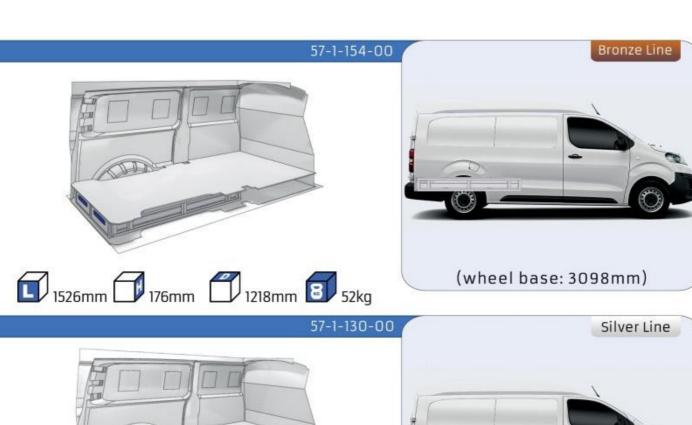

#### **BIPPER**

**MODULES:** WHEEL BASE:2513mm 6-7

#### **PARTNER**

MODULES: WHEEL BASE:2785mm 8-9 WHEEL BASE:2975mm 10-11 XLD LINE: WHEEL BASE:2785mm 12 WHEEL BASE:2975mm 13

#### **EXPERT**

MODULES: WHEEL BASE:2925mm 14-15 WHEEL BASE:3275mm 16-17 XLD LINE: WHEEL BASE:2925mm 18 WHEEL BASE:3275mm 19

#### **BOXER**

#### MODULES:

WHEEL BASE:3000mm 20-21 WHEEL BASE:3450mm 22-23 WHEEL BASE:4035mm 24-25 WHEEL BASE:4035mm XL 26-27

Length Height Depth Weight







### **BIPPER**

















### PARTNER

















1014mm 1085mm 360mm 3 56kg





(wheel base: 2785mm)

#### **PARTNER**

















1014mm 1085mm 360mm 160kg





(wheel base: 2975mm)

## PARTNER



57-1-155-00



























































































































1267mm 1085mm 360mm 363kg



#### **BOXER**



(wheel base: 3000mm)





























































Bronze Line

































#### 57-1-146-00



























UW VERKOOP PUNT :