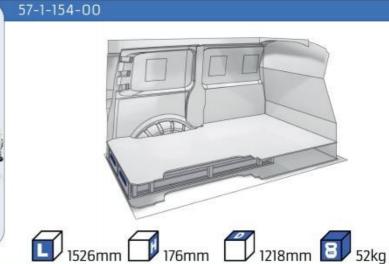

#### **EXPERT**

MODULES: WHEEL BASE:2925mm 14-15 WHEEL BASE:3275mm 16-17 XLD LINE: WHEEL BASE:2925mm 18 WHEEL BASE:3275mm 19