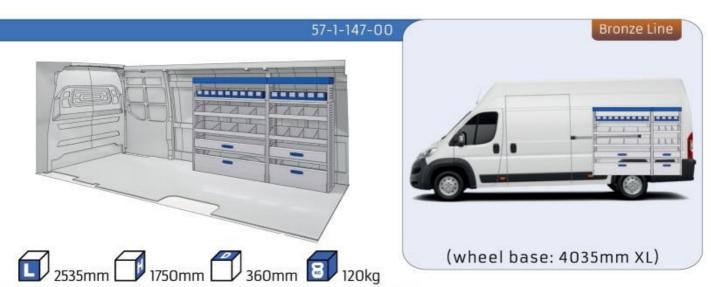

#### MODULES:

WHEEL BASE:3000mm 20-21 WHEEL BASE:3450mm 22-23 WHEEL BASE:4035mm 24-25 WHEEL BASE:4035mm XL 26-27

Length Height Depth Weight