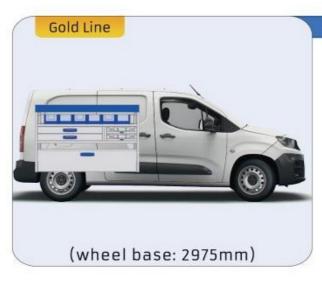

#### **PARTNER**

MODULES: WHEEL BASE:2785mm 8-9 WHEEL BASE:2975mm 10-11 XLD LINE: WHEEL BASE:2785mm 12 WHEEL BASE:2975mm 13

#### **PARTNER**

1014mm 1085mm 360mm 160kg

(wheel base: 2975mm)