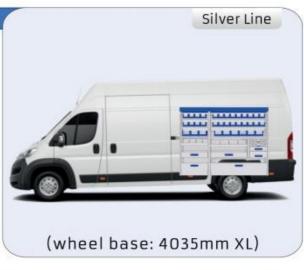

#### MODULES:

WHEEL BASE:3000mm 20-21 WHEEL BASE:3450mm 22-23 WHEEL BASE:4035mm 24-25 WHEEL BASE:4035mm XL 26-27

Length Height Depth Weight