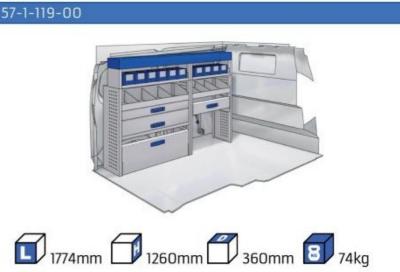

#### **EXPERT**

MODULES: WHEEL BASE:2925mm 14-15 WHEEL BASE:3275mm 16-17 XLD LINE: WHEEL BASE:2925mm 18 WHEEL BASE:3275mm 19