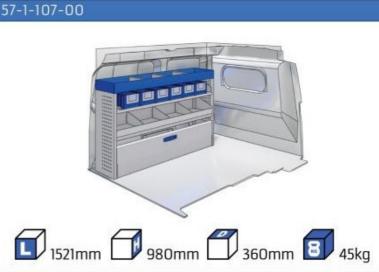

nd transport. The production is fully certified and complies to ISO 9001:2015 and TÜV requirements.



parts.





PERSONALIZED PROJECT



GREAT
TESTS RESULTS





#### **CONTENT LIST:**

#### **BIPPER**

**MODULES:** WHEEL BASE:2513mm 6-7

#### **PARTNER**

MODULES: WHEEL BASE:2785mm 8-9 WHEEL BASE:2975mm 10-11 XLD LINE: WHEEL BASE:2785mm 12 WHEEL BASE:2975mm 13

#### **EXPERT**

MODULES: WHEEL BASE:2925mm 14-15 WHEEL BASE:3275mm 16-17 XLD LINE: WHEEL BASE:2925mm 18 WHEEL BASE:3275mm 19

#### **BOXER**

#### MODULES:

WHEEL BASE:3000mm 20-21 WHEEL BASE:3450mm 22-23 WHEEL BASE:4035mm 24-25 WHEEL BASE:4035mm XL 26-27

Length Height Depth Weight







### **BIPPER**

















### PARTNER

















1014mm 1085mm 360mm 3 56kg





(wheel base: 2785mm)

#### **PARTNER**

















1014mm 1085mm 360mm 160kg





(wheel base: 2975mm)

## PARTNER



57-1-155-00



























































































































1267mm 1085mm 360mm 363kg



#### **BOXER**



(wheel base: 3000mm)





























































Bronze Line

































#### 57-1-146-00



























UW VERKOOP PUNT :