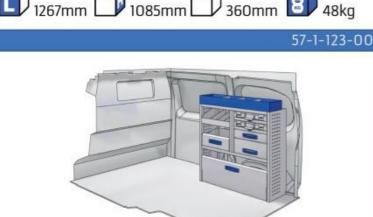

#### **EXPERT**

MODULES: WHEEL BASE:2925mm 14-15 WHEEL BASE:3275mm 16-17 XLD LINE: WHEEL BASE:2925mm 18 WHEEL BASE:3275mm 19