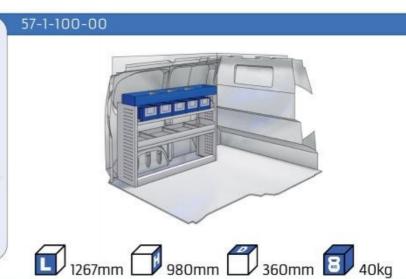

ety, today and in the future. Everything is made for functional use and safety during work and transport. The production is fully certified and complies to ISO 9001:2015 and TÜV requirements.



parts.





PERSONALIZED PROJECT



GREAT
TESTS RESULTS





#### **CONTENT LIST:**

#### **BIPPER**

**MODULES:** WHEEL BASE:2513mm 6-7

#### **PARTNER**

MODULES: WHEEL BASE:2785mm 8-9 WHEEL BASE:2975mm 10-11 XLD LINE: WHEEL BASE:2785mm 12 WHEEL BASE:2975mm 13

#### **EXPERT**

MODULES: WHEEL BASE:2925mm 14-15 WHEEL BASE:3275mm 16-17 XLD LINE: WHEEL BASE:2925mm 18 WHEEL BASE:3275mm 19

#### **BOXER**

#### MODULES:

WHEEL BASE:3000mm 20-21 WHEEL BASE:3450mm 22-23 WHEEL BASE:4035mm 24-25 WHEEL BASE:4035mm XL 26-27

Length Height Depth Weight







### **BIPPER**

















### PARTNER

















1014mm 1085mm 360mm 3 56kg





(wheel base: 2785mm)

#### **PARTNER**

















1014mm 1085mm 360mm 160kg





(wheel base: 2975mm)

## PARTNER



57-1-155-00



























































































































1267mm 1085mm 360mm 363kg



#### **BOXER**



(wheel base: 3000mm)





























































Bronze Line

































#### 57-1-146-00



























UW VERKOOP PUNT :