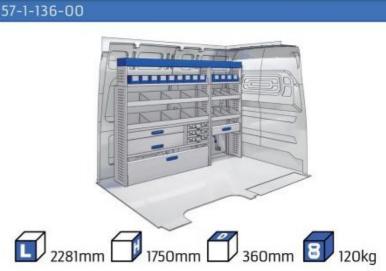

#### MODULES:

WHEEL BASE:3000mm 20-21 WHEEL BASE:3450mm 22-23 WHEEL BASE:4035mm 24-25 WHEEL BASE:4035mm XL 26-27

Length Height Depth Weight