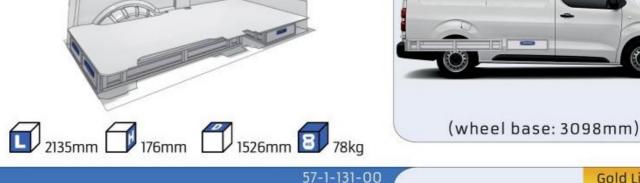

#### **BIPPER**

**MODULES:** WHEEL BASE:2513mm 6-7

#### **PARTNER**

MODULES: WHEEL BASE:2785mm 8-9 WHEEL BASE:2975mm 10-11 XLD LINE: WHEEL BASE:2785mm 12 WHEEL BASE:2975mm 13

#### **EXPERT**

MODULES: WHEEL BASE:2925mm 14-15 WHEEL BASE:3275mm 16-17 XLD LINE: WHEEL BASE:2925mm 18 WHEEL BASE:3275mm 19

#### **BOXER**

#### MODULES:

WHEEL BASE:3000mm 20-21 WHEEL BASE:3450mm 22-23 WHEEL BASE:4035mm 24-25 WHEEL BASE:4035mm XL 26-27

Length Height Depth Weight







### **BIPPER**

















### PARTNER

















1014mm 1085mm 360mm 3 56kg





(wheel base: 2785mm)

#### **PARTNER**

















1014mm 1085mm 360mm 160kg





(wheel base: 2975mm)

## PARTNER



57-1-155-00



























































































































1267mm 1085mm 360mm 363kg



#### **BOXER**



(wheel base: 3000mm)





























































Bronze Line

































#### 57-1-146-00



























UW VERKOOP PUNT :