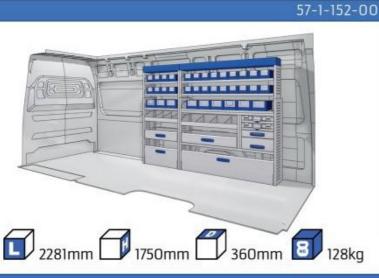

EL BASE:2785mm 12 WHEEL BASE:2975mm 13

#### **EXPERT**

MODULES: WHEEL BASE:2925mm 14-15 WHEEL BASE:3275mm 16-17 XLD LINE: WHEEL BASE:2925mm 18 WHEEL BASE:3275mm 19

#### **BOXER**

#### MODULES:

WHEEL BASE:3000mm 20-21 WHEEL BASE:3450mm 22-23 WHEEL BASE:4035mm 24-25 WHEEL BASE:4035mm XL 26-27

Length Height Depth Weight







### **BIPPER**

















### PARTNER

















1014mm 1085mm 360mm 3 56kg





(wheel base: 2785mm)

#### **PARTNER**

















1014mm 1085mm 360mm 160kg





(wheel base: 2975mm)

## PARTNER



57-1-155-00



























































































































1267mm 1085mm 360mm 363kg



#### **BOXER**



(wheel base: 3000mm)





























































Bronze Line

































#### 57-1-146-00



























UW VERKOOP PUNT :