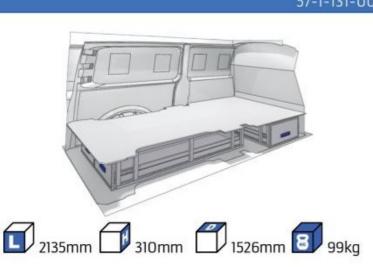

**BIPPER**

**MODULES:** WHEEL BASE:2513mm 6-7

#### **PARTNER**

MODULES: WHEEL BASE:2785mm 8-9 WHEEL BASE:2975mm 10-11 XLD LINE: WHEEL BASE:2785mm 12 WHEEL BASE:2975mm 13

#### **EXPERT**

MODULES: WHEEL BASE:2925mm 14-15 WHEEL BASE:3275mm 16-17 XLD LINE: WHEEL BASE:2925mm 18 WHEEL BASE:3275mm 19

#### **BOXER**

#### MODULES:

WHEEL BASE:3000mm 20-21 WHEEL BASE:3450mm 22-23 WHEEL BASE:4035mm 24-25 WHEEL BASE:4035mm XL 26-27

Length Height Depth Weight







### **BIPPER**

















### PARTNER

















1014mm 1085mm 360mm 3 56kg





(wheel base: 2785mm)

#### **PARTNER**

















1014mm 1085mm 360mm 160kg





(wheel base: 2975mm)

## PARTNER



57-1-155-00



























































































































1267mm 1085mm 360mm 363kg



#### **BOXER**



(wheel base: 3000mm)





























































Bronze Line

































#### 57-1-146-00



























UW VERKOOP PUNT :