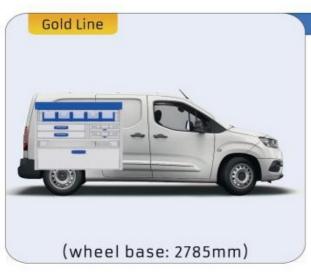

oday and in the future. Everything is made for functional use and safety during work and transport. The production is fully certified and complies to ISO 9001:2015 and TÜV requirements.



parts.





PERSONALIZED PROJECT



GREAT
TESTS RESULTS





#### **CONTENT LIST:**

#### **BIPPER**

**MODULES:** WHEEL BASE:2513mm 6-7

#### **PARTNER**

MODULES: WHEEL BASE:2785mm 8-9 WHEEL BASE:2975mm 10-11 XLD LINE: WHEEL BASE:2785mm 12 WHEEL BASE:2975mm 13

#### **EXPERT**

MODULES: WHEEL BASE:2925mm 14-15 WHEEL BASE:3275mm 16-17 XLD LINE: WHEEL BASE:2925mm 18 WHEEL BASE:3275mm 19

#### **BOXER**

#### MODULES:

WHEEL BASE:3000mm 20-21 WHEEL BASE:3450mm 22-23 WHEEL BASE:4035mm 24-25 WHEEL BASE:4035mm XL 26-27

Length Height Depth Weight







### **BIPPER**

















### PARTNER

















1014mm 1085mm 360mm 3 56kg





(wheel base: 2785mm)

#### **PARTNER**

















1014mm 1085mm 360mm 160kg





(wheel base: 2975mm)

## PARTNER



57-1-155-00



























































































































1267mm 1085mm 360mm 363kg



#### **BOXER**



(wheel base: 3000mm)





























































Bronze Line

































#### 57-1-146-00



























UW VERKOOP PUNT :