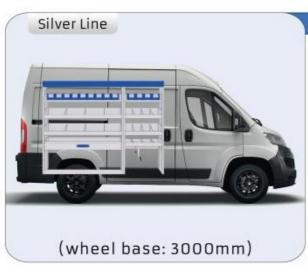

R**

**MODULES:** WHEEL BASE:2513mm 6-7

#### **PARTNER**

MODULES: WHEEL BASE:2785mm 8-9 WHEEL BASE:2975mm 10-11 XLD LINE: WHEEL BASE:2785mm 12 WHEEL BASE:2975mm 13

#### **EXPERT**

MODULES: WHEEL BASE:2925mm 14-15 WHEEL BASE:3275mm 16-17 XLD LINE: WHEEL BASE:2925mm 18 WHEEL BASE:3275mm 19

#### **BOXER**

#### MODULES:

WHEEL BASE:3000mm 20-21 WHEEL BASE:3450mm 22-23 WHEEL BASE:4035mm 24-25 WHEEL BASE:4035mm XL 26-27

Length Height Depth Weight







### **BIPPER**

















### PARTNER

















1014mm 1085mm 360mm 3 56kg





(wheel base: 2785mm)

#### **PARTNER**

















1014mm 1085mm 360mm 160kg





(wheel base: 2975mm)

## PARTNER



57-1-155-00



























































































































1267mm 1085mm 360mm 363kg



#### **BOXER**



(wheel base: 3000mm)





























































Bronze Line

































#### 57-1-146-00



























UW VERKOOP PUNT :