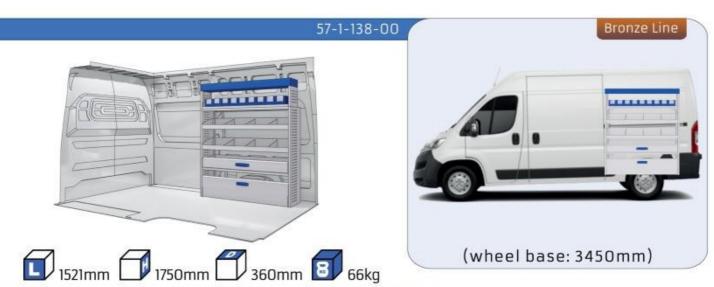

#### MODULES:

WHEEL BASE:3000mm 20-21 WHEEL BASE:3450mm 22-23 WHEEL BASE:4035mm 24-25 WHEEL BASE:4035mm XL 26-27

Length Height Depth Weight

#### **BOXER**

(wheel base: 3000mm)

Bronze Line