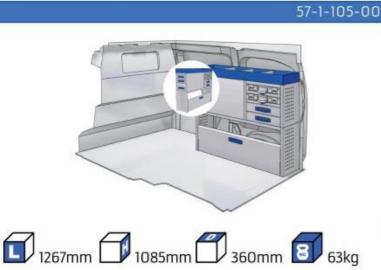

#### **EXPERT**

MODULES: WHEEL BASE:2925mm 14-15 WHEEL BASE:3275mm 16-17 XLD LINE: WHEEL BASE:2925mm 18 WHEEL BASE:3275mm 19

## PARTNER

57-1-155-00

1267mm 1085mm 360mm 363kg