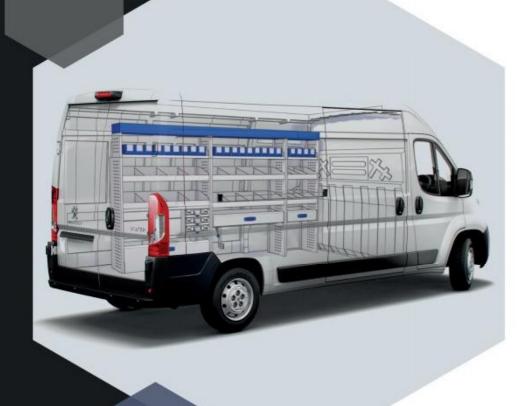

#### **BOXER**

#### MODULES:

WHEEL BASE:3000mm 20-21 WHEEL BASE:3450mm 22-23 WHEEL BASE:4035mm 24-25 WHEEL BASE:4035mm XL 26-27

Length Height Depth Weight