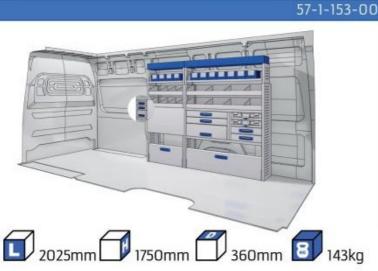

#### MODULES:

WHEEL BASE:3000mm 20-21 WHEEL BASE:3450mm 22-23 WHEEL BASE:4035mm 24-25 WHEEL BASE:4035mm XL 26-27

Length Height Depth Weight