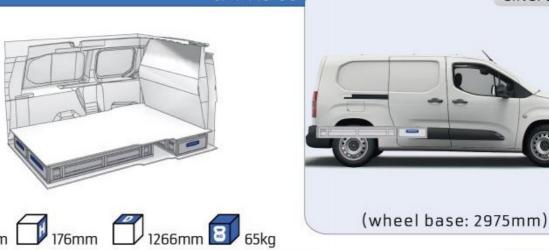

#### **PARTNER**

MODULES: WHEEL BASE:2785mm 8-9 WHEEL BASE:2975mm 10-11 XLD LINE: WHEEL BASE:2785mm 12 WHEEL BASE:2975mm 13