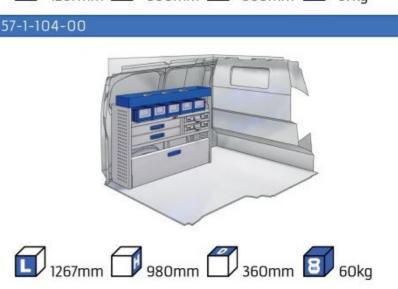

ay and in the future. Everything is made for functional use and safety during work and transport. The production is fully certified and complies to ISO 9001:2015 and TÜV requirements.



parts.





PERSONALIZED PROJECT



GREAT
TESTS RESULTS





#### **CONTENT LIST:**

#### **BIPPER**

**MODULES:** WHEEL BASE:2513mm 6-7

#### **PARTNER**

MODULES: WHEEL BASE:2785mm 8-9 WHEEL BASE:2975mm 10-11 XLD LINE: WHEEL BASE:2785mm 12 WHEEL BASE:2975mm 13

#### **EXPERT**

MODULES: WHEEL BASE:2925mm 14-15 WHEEL BASE:3275mm 16-17 XLD LINE: WHEEL BASE:2925mm 18 WHEEL BASE:3275mm 19

#### **BOXER**

#### MODULES:

WHEEL BASE:3000mm 20-21 WHEEL BASE:3450mm 22-23 WHEEL BASE:4035mm 24-25 WHEEL BASE:4035mm XL 26-27

Length Height Depth Weight







### **BIPPER**

















### PARTNER

















1014mm 1085mm 360mm 3 56kg





(wheel base: 2785mm)

#### **PARTNER**

















1014mm 1085mm 360mm 160kg





(wheel base: 2975mm)

## PARTNER



57-1-155-00



























































































































1267mm 1085mm 360mm 363kg



#### **BOXER**



(wheel base: 3000mm)





























































Bronze Line

































#### 57-1-146-00



























UW VERKOOP PUNT :