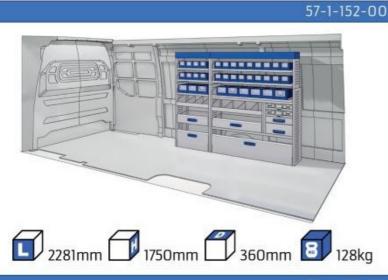

#### MODULES:

WHEEL BASE:3000mm 20-21 WHEEL BASE:3450mm 22-23 WHEEL BASE:4035mm 24-25 WHEEL BASE:4035mm XL 26-27

Length Height Depth Weight