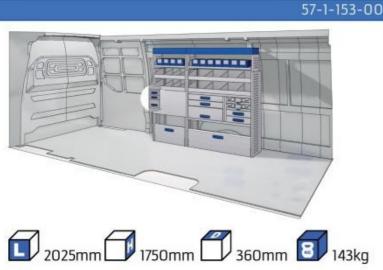

#### MODULES:

WHEEL BASE:3000mm 20-21 WHEEL BASE:3450mm 22-23 WHEEL BASE:4035mm 24-25 WHEEL BASE:4035mm XL 26-27

Length Height Depth Weight