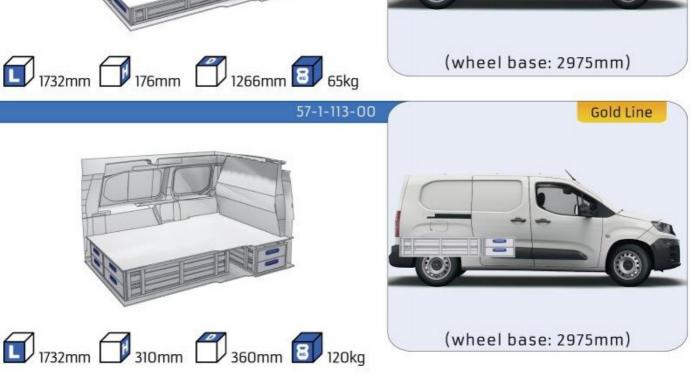

#### **PARTNER**

MODULES: WHEEL BASE:2785mm 8-9 WHEEL BASE:2975mm 10-11 XLD LINE: WHEEL BASE:2785mm 12 WHEEL BASE:2975mm 13