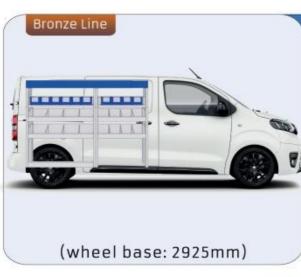

#### **EXPERT**

MODULES: WHEEL BASE:2925mm 14-15 WHEEL BASE:3275mm 16-17 XLD LINE: WHEEL BASE:2925mm 18 WHEEL BASE:3275mm 19