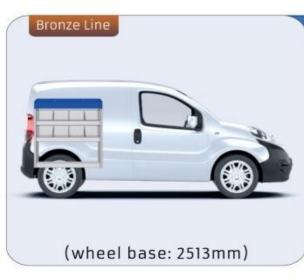

Van Care guarantees optimal safety, today and in the future. Everything is made for functional use and safety during work and transport. The production is fully certified and complies to ISO 9001:2015 and TÜV requirements.



parts.





PERSONALIZED PROJECT



GREAT
TESTS RESULTS





#### **CONTENT LIST:**

#### **BIPPER**

**MODULES:** WHEEL BASE:2513mm 6-7

#### **PARTNER**

MODULES: WHEEL BASE:2785mm 8-9 WHEEL BASE:2975mm 10-11 XLD LINE: WHEEL BASE:2785mm 12 WHEEL BASE:2975mm 13

#### **EXPERT**

MODULES: WHEEL BASE:2925mm 14-15 WHEEL BASE:3275mm 16-17 XLD LINE: WHEEL BASE:2925mm 18 WHEEL BASE:3275mm 19

#### **BOXER**

#### MODULES:

WHEEL BASE:3000mm 20-21 WHEEL BASE:3450mm 22-23 WHEEL BASE:4035mm 24-25 WHEEL BASE:4035mm XL 26-27

Length Height Depth Weight







### **BIPPER**

















### PARTNER

















1014mm 1085mm 360mm 3 56kg





(wheel base: 2785mm)

#### **PARTNER**

















1014mm 1085mm 360mm 160kg





(wheel base: 2975mm)

## PARTNER



57-1-155-00



























































































































1267mm 1085mm 360mm 363kg



#### **BOXER**



(wheel base: 3000mm)





























































Bronze Line

































#### 57-1-146-00



























UW VERKOOP PUNT :