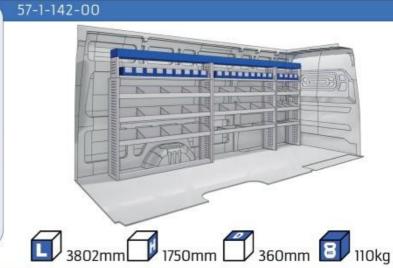

#### MODULES:

WHEEL BASE:3000mm 20-21 WHEEL BASE:3450mm 22-23 WHEEL BASE:4035mm 24-25 WHEEL BASE:4035mm XL 26-27

Length Height Depth Weight