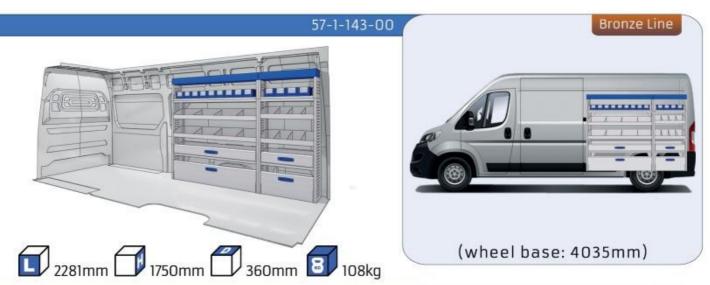

HEEL BASE:2785mm 12 WHEEL BASE:2975mm 13

#### **EXPERT**

MODULES: WHEEL BASE:2925mm 14-15 WHEEL BASE:3275mm 16-17 XLD LINE: WHEEL BASE:2925mm 18 WHEEL BASE:3275mm 19

#### **BOXER**

#### MODULES:

WHEEL BASE:3000mm 20-21 WHEEL BASE:3450mm 22-23 WHEEL BASE:4035mm 24-25 WHEEL BASE:4035mm XL 26-27

Length Height Depth Weight







### **BIPPER**

















### PARTNER

















1014mm 1085mm 360mm 3 56kg





(wheel base: 2785mm)

#### **PARTNER**

















1014mm 1085mm 360mm 160kg





(wheel base: 2975mm)

## PARTNER



57-1-155-00



























































































































1267mm 1085mm 360mm 363kg



#### **BOXER**



(wheel base: 3000mm)





























































Bronze Line

































#### 57-1-146-00



























UW VERKOOP PUNT :