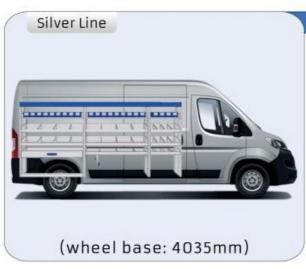

#### MODULES:

WHEEL BASE:3000mm 20-21 WHEEL BASE:3450mm 22-23 WHEEL BASE:4035mm 24-25 WHEEL BASE:4035mm XL 26-27

Length Height Depth Weight