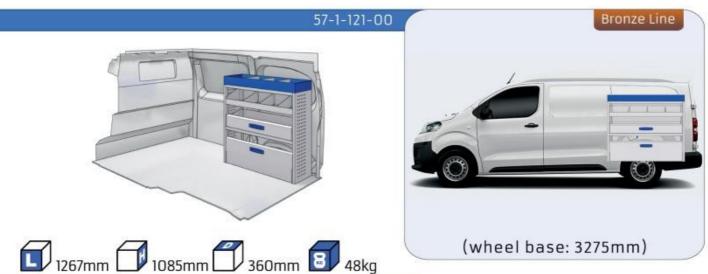

#### **EXPERT**

MODULES: WHEEL BASE:2925mm 14-15 WHEEL BASE:3275mm 16-17 XLD LINE: WHEEL BASE:2925mm 18 WHEEL BASE:3275mm 19