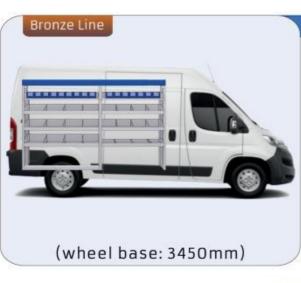

85mm 8-9 WHEEL BASE:2975mm 10-11 XLD LINE: WHEEL BASE:2785mm 12 WHEEL BASE:2975mm 13

#### **EXPERT**

MODULES: WHEEL BASE:2925mm 14-15 WHEEL BASE:3275mm 16-17 XLD LINE: WHEEL BASE:2925mm 18 WHEEL BASE:3275mm 19

#### **BOXER**

#### MODULES:

WHEEL BASE:3000mm 20-21 WHEEL BASE:3450mm 22-23 WHEEL BASE:4035mm 24-25 WHEEL BASE:4035mm XL 26-27

Length Height Depth Weight







### **BIPPER**

















### PARTNER

















1014mm 1085mm 360mm 3 56kg





(wheel base: 2785mm)

#### **PARTNER**

















1014mm 1085mm 360mm 160kg





(wheel base: 2975mm)

## PARTNER



57-1-155-00



























































































































1267mm 1085mm 360mm 363kg



#### **BOXER**



(wheel base: 3000mm)





























































Bronze Line

































#### 57-1-146-00



























UW VERKOOP PUNT :