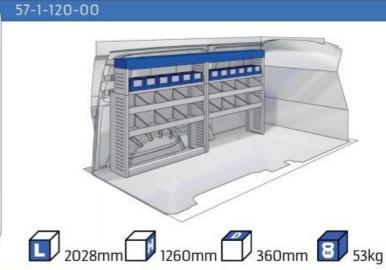

#### **EXPERT**

MODULES: WHEEL BASE:2925mm 14-15 WHEEL BASE:3275mm 16-17 XLD LINE: WHEEL BASE:2925mm 18 WHEEL BASE:3275mm 19