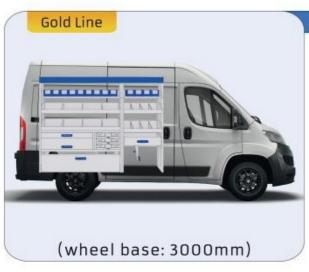

#### MOVANO

MODULES:

WHEEL BASE:3000mm 18-19 20-21 WHEEL BASE:3450mm WHEEL BASE:4035mm 22-23 WHEEL BASE:4035mm MAXI 24-25

1014mm 1085mm 360mm 360mm

(wheel base: 2785mm)

Bronze Line

(wheel base: 2975mm)