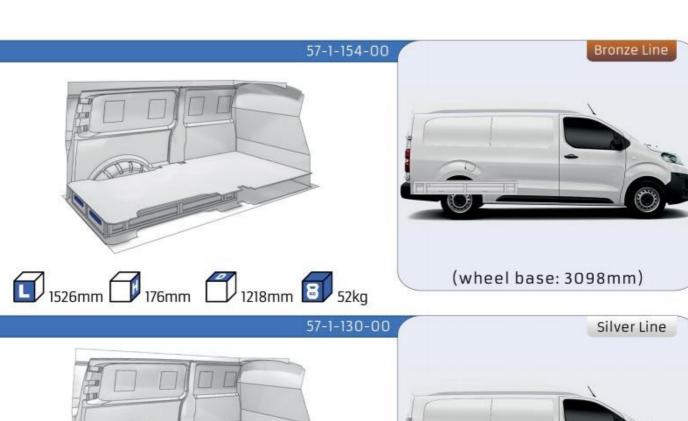

SULTS





#### **CONTENT LIST:**

#### COMBO

MODULES:

WHEEL BASE:2785mm 6-7 WHEEL BASE:2975mm 8-9 XLD LINE:

WHEEL BASE:2785mm 10 WHEEL BASE:2975mm 11

#### **VIVARO**

MODULES:

WHEEL BASE:2925mm 12-13 WHEEL BASE:3275mm 14-15 XLD LINE: WHEEL BASE:2925mm 16

WHEEL BASE:3275mm 17

#### MOVANO

MODULES:

WHEEL BASE:3000mm 18-19 20-21 WHEEL BASE:3450mm WHEEL BASE:4035mm 22-23 WHEEL BASE:4035mm MAXI 24-25































1014mm 1085mm 360mm 360mm



(wheel base: 2785mm)





















































Bronze Line



(wheel base: 2975mm)

#### 57-1-148-00















Silver Line



(wheel base: 2975mm)

#### 57-1-113-00











Gold Line



(wheel base: 2975mm)



57-1-115-00

































































































1267mm 1085mm 360mm 363kg





(wheel base: 3000mm)



57-1-137-00





















































57-1-142-00

























UW VERKOOP PUNT: