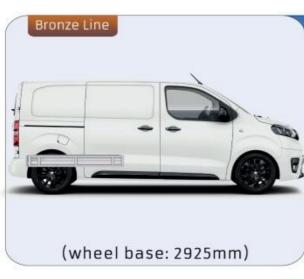

#### **VIVARO**

MODULES:

WHEEL BASE:2925mm 12-13 WHEEL BASE:3275mm 14-15 XLD LINE: WHEEL BASE:2925mm 16

WHEEL BASE:3275mm 17