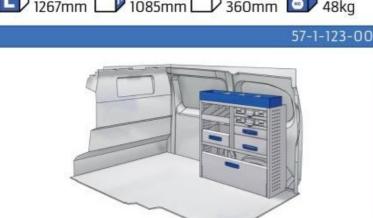

#### **VIVARO**

MODULES:

WHEEL BASE:2925mm 12-13 WHEEL BASE:3275mm 14-15 XLD LINE: WHEEL BASE:2925mm 16

WHEEL BASE:3275mm 17