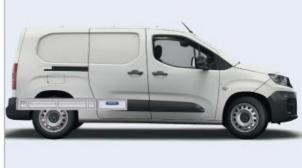

#### COMBO

MODULES:

WHEEL BASE:2785mm 6-7 WHEEL BASE:2975mm 8-9 XLD LINE:

WHEEL BASE:2785mm 10 WHEEL BASE:2975mm 11