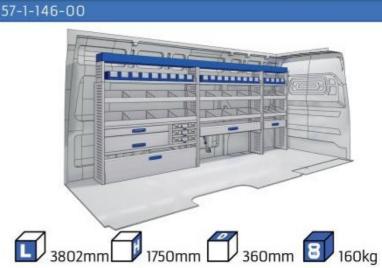

#### MOVANO

MODULES:

WHEEL BASE:3000mm 18-19 20-21 WHEEL BASE:3450mm WHEEL BASE:4035mm 22-23 WHEEL BASE:4035mm MAXI 24-25

1014mm 1085mm 360mm 360mm

(wheel base: 2785mm)

Bronze Line

(wheel base: 2975mm)