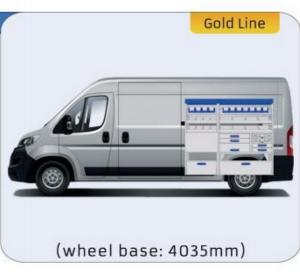

#### MOVANO

MODULES:

WHEEL BASE:3000mm 18-19 20-21 WHEEL BASE:3450mm WHEEL BASE:4035mm 22-23 WHEEL BASE:4035mm MAXI 24-25

1014mm 1085mm 360mm 360mm

(wheel base: 2785mm)

Bronze Line

(wheel base: 2975mm)