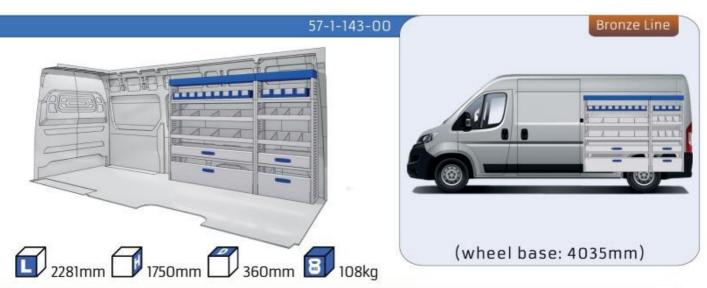

#### MOVANO

MODULES:

WHEEL BASE:3000mm 18-19 20-21 WHEEL BASE:3450mm WHEEL BASE:4035mm 22-23 WHEEL BASE:4035mm MAXI 24-25

1014mm 1085mm 360mm 360mm

(wheel base: 2785mm)

Bronze Line

(wheel base: 2975mm)