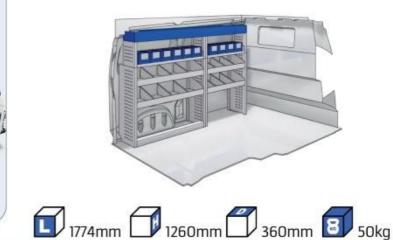

2015 and TÜV requirements.







PERSONALIZED PROJECT



GREAT
TESTS RESULTS





#### **CONTENT LIST:**

#### COMBO

MODULES:

WHEEL BASE:2785mm 6-7 WHEEL BASE:2975mm 8-9 XLD LINE:

WHEEL BASE:2785mm 10 WHEEL BASE:2975mm 11

#### **VIVARO**

MODULES:

WHEEL BASE:2925mm 12-13 WHEEL BASE:3275mm 14-15 XLD LINE: WHEEL BASE:2925mm 16

WHEEL BASE:3275mm 17

#### MOVANO

MODULES:

WHEEL BASE:3000mm 18-19 20-21 WHEEL BASE:3450mm WHEEL BASE:4035mm 22-23 WHEEL BASE:4035mm MAXI 24-25































1014mm 1085mm 360mm 360mm



(wheel base: 2785mm)





















































Bronze Line



(wheel base: 2975mm)

#### 57-1-148-00















Silver Line



(wheel base: 2975mm)

#### 57-1-113-00











Gold Line



(wheel base: 2975mm)



57-1-115-00

































































































1267mm 1085mm 360mm 363kg





(wheel base: 3000mm)



57-1-137-00





















































57-1-142-00

























UW VERKOOP PUNT: