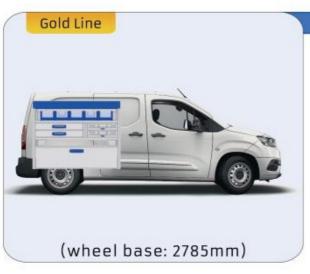

erous situations for the passengers due to the loosening of parts.

#### PROVEN QUALITY OF OUR PRODUCTS

Van Care guarantees optimal safety, today and in the future. Everything is made for functional use and safety during work and transport. The production is fully certified and complies to ISO 9001:2015 and TÜV requirements.







PERSONALIZED PROJECT



GREAT
TESTS RESULTS





#### **CONTENT LIST:**

#### COMBO

MODULES:

WHEEL BASE:2785mm 6-7 WHEEL BASE:2975mm 8-9 XLD LINE:

WHEEL BASE:2785mm 10 WHEEL BASE:2975mm 11

#### **VIVARO**

MODULES:

WHEEL BASE:2925mm 12-13 WHEEL BASE:3275mm 14-15 XLD LINE: WHEEL BASE:2925mm 16

WHEEL BASE:3275mm 17

#### MOVANO

MODULES:

WHEEL BASE:3000mm 18-19 20-21 WHEEL BASE:3450mm WHEEL BASE:4035mm 22-23 WHEEL BASE:4035mm MAXI 24-25































1014mm 1085mm 360mm 360mm



(wheel base: 2785mm)





















































Bronze Line



(wheel base: 2975mm)

#### 57-1-148-00















Silver Line



(wheel base: 2975mm)

#### 57-1-113-00











Gold Line



(wheel base: 2975mm)



57-1-115-00

































































































1267mm 1085mm 360mm 363kg





(wheel base: 3000mm)



57-1-137-00





















































57-1-142-00

























UW VERKOOP PUNT: