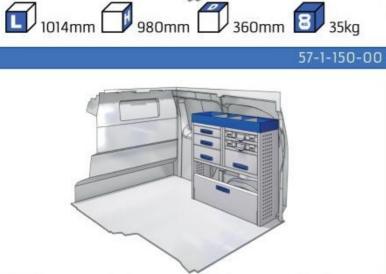

#### COMBO

MODULES:

WHEEL BASE:2785mm 6-7 WHEEL BASE:2975mm 8-9 XLD LINE:

WHEEL BASE:2785mm 10 WHEEL BASE:2975mm 11