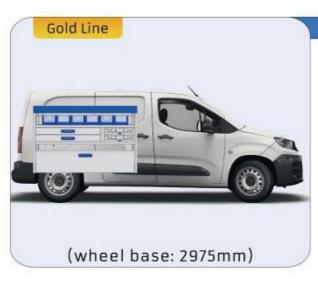

#### 57-1-113-00

Gold Line

(wheel base: 2975mm)

57-1-115-00

1267mm 1085mm 360mm 363kg

(wheel base: 3000mm)

57-1-137-00

57-1-142-00