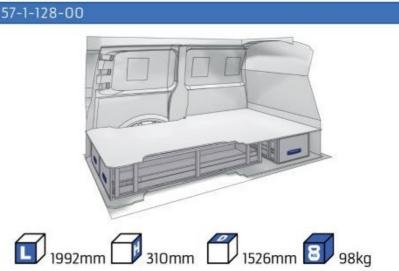

STS RESULTS





#### **CONTENT LIST:**

#### COMBO

MODULES:

WHEEL BASE:2785mm 6-7 WHEEL BASE:2975mm 8-9 XLD LINE:

WHEEL BASE:2785mm 10 WHEEL BASE:2975mm 11

#### **VIVARO**

MODULES:

WHEEL BASE:2925mm 12-13 WHEEL BASE:3275mm 14-15 XLD LINE: WHEEL BASE:2925mm 16

WHEEL BASE:3275mm 17

#### MOVANO

MODULES:

WHEEL BASE:3000mm 18-19 20-21 WHEEL BASE:3450mm WHEEL BASE:4035mm 22-23 WHEEL BASE:4035mm MAXI 24-25































1014mm 1085mm 360mm 360mm



(wheel base: 2785mm)





















































Bronze Line



(wheel base: 2975mm)

#### 57-1-148-00















Silver Line



(wheel base: 2975mm)

#### 57-1-113-00











Gold Line



(wheel base: 2975mm)



57-1-115-00

































































































1267mm 1085mm 360mm 363kg





(wheel base: 3000mm)



57-1-137-00





















































57-1-142-00

























UW VERKOOP PUNT: