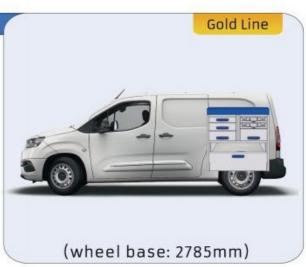

#### COMBO

MODULES:

WHEEL BASE:2785mm 6-7 WHEEL BASE:2975mm 8-9 XLD LINE:

WHEEL BASE:2785mm 10 WHEEL BASE:2975mm 11