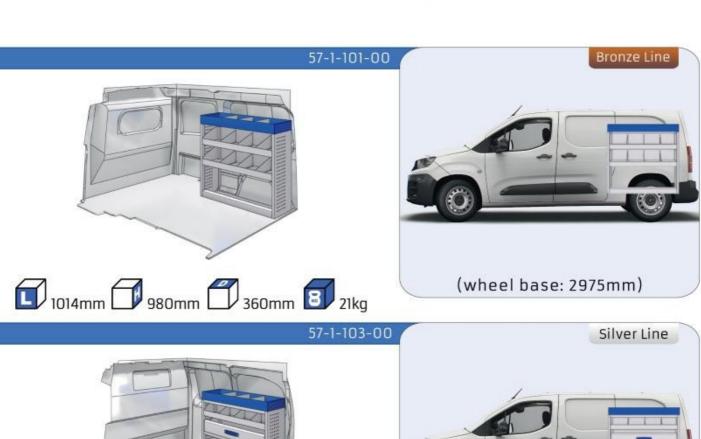

#### MOVANO

MODULES:

WHEEL BASE:3000mm 18-19 20-21 WHEEL BASE:3450mm WHEEL BASE:4035mm 22-23 WHEEL BASE:4035mm MAXI 24-25

1014mm 1085mm 360mm 360mm

(wheel base: 2785mm)

Bronze Line

(wheel base: 2975mm)