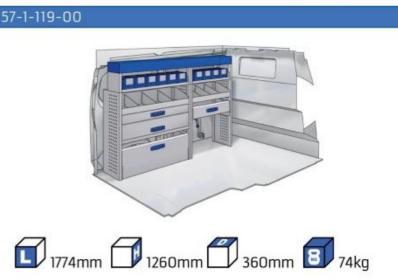

#### **VIVARO**

MODULES:

WHEEL BASE:2925mm 12-13 WHEEL BASE:3275mm 14-15 XLD LINE: WHEEL BASE:2925mm 16

WHEEL BASE:3275mm 17