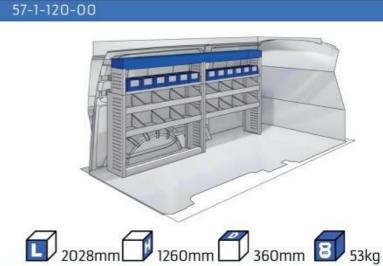

#### **VIVARO**

MODULES:

WHEEL BASE:2925mm 12-13 WHEEL BASE:3275mm 14-15 XLD LINE: WHEEL BASE:2925mm 16

WHEEL BASE:3275mm 17