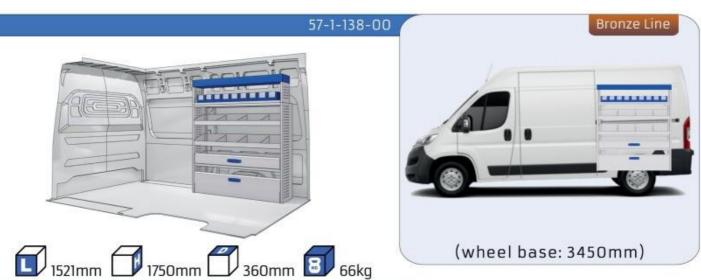

INE:

WHEEL BASE:2785mm 10 WHEEL BASE:2975mm 11

#### **VIVARO**

MODULES:

WHEEL BASE:2925mm 12-13 WHEEL BASE:3275mm 14-15 XLD LINE: WHEEL BASE:2925mm 16

WHEEL BASE:3275mm 17

#### MOVANO

MODULES:

WHEEL BASE:3000mm 18-19 20-21 WHEEL BASE:3450mm WHEEL BASE:4035mm 22-23 WHEEL BASE:4035mm MAXI 24-25































1014mm 1085mm 360mm 360mm



(wheel base: 2785mm)





















































Bronze Line



(wheel base: 2975mm)

#### 57-1-148-00















Silver Line



(wheel base: 2975mm)

#### 57-1-113-00











Gold Line



(wheel base: 2975mm)



57-1-115-00

































































































1267mm 1085mm 360mm 363kg





(wheel base: 3000mm)



57-1-137-00





















































57-1-142-00

























UW VERKOOP PUNT: