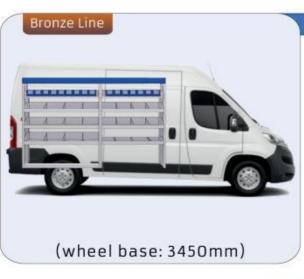

#### MOVANO

MODULES:

WHEEL BASE:3000mm 18-19 20-21 WHEEL BASE:3450mm WHEEL BASE:4035mm 22-23 WHEEL BASE:4035mm MAXI 24-25

1014mm 1085mm 360mm 360mm

(wheel base: 2785mm)

Bronze Line

(wheel base: 2975mm)