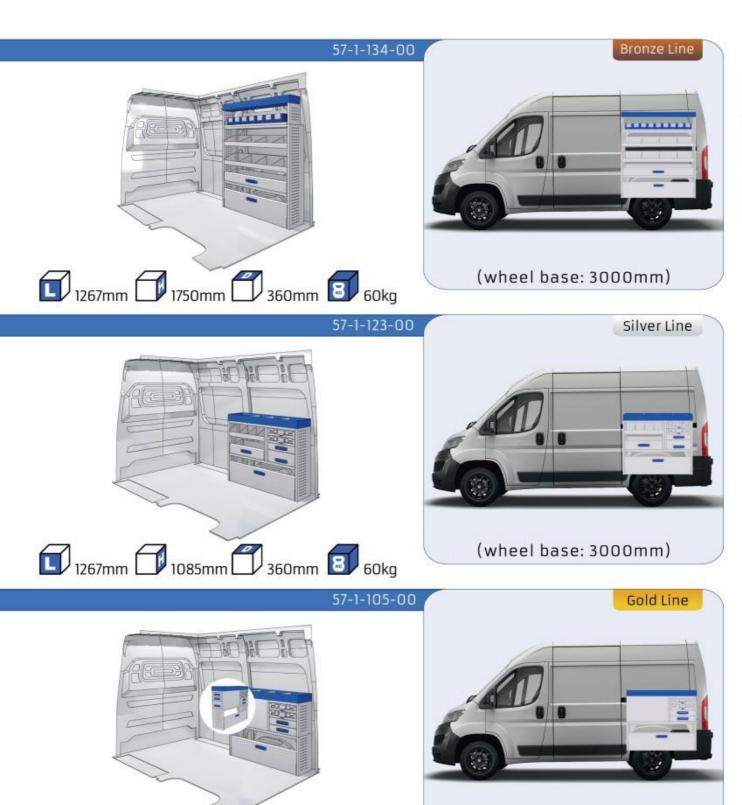

#### MOVANO

MODULES:

WHEEL BASE:3000mm 18-19 20-21 WHEEL BASE:3450mm WHEEL BASE:4035mm 22-23 WHEEL BASE:4035mm MAXI 24-25

1014mm 1085mm 360mm 360mm

(wheel base: 2785mm)

Bronze Line

(wheel base: 2975mm)

#### 57-1-113-00

Gold Line

(wheel base: 2975mm)

57-1-115-00

1267mm 1085mm 360mm 363kg

(wheel base: 3000mm)

57-1-137-00

57-1-142-00