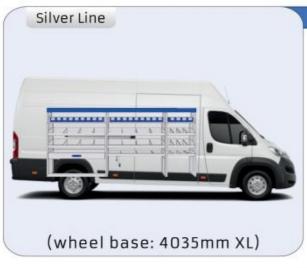

#### MOVANO

MODULES:

WHEEL BASE:3000mm 18-19 20-21 WHEEL BASE:3450mm WHEEL BASE:4035mm 22-23 WHEEL BASE:4035mm MAXI 24-25

1014mm 1085mm 360mm 360mm

(wheel base: 2785mm)

Bronze Line

(wheel base: 2975mm)

#### 57-1-148-00

Silver Line

(wheel base: 2975mm)