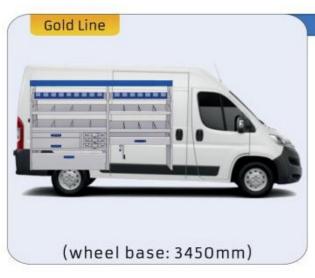

#### 57-1-113-00

Gold Line

(wheel base: 2975mm)

57-1-115-00

1267mm 1085mm 360mm 363kg

(wheel base: 3000mm)

57-1-137-00

57-1-142-00