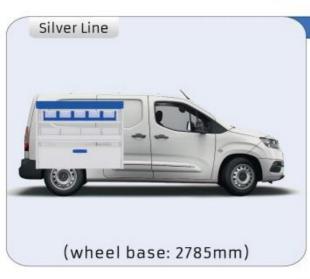

#### COMBO

MODULES:

WHEEL BASE:2785mm 6-7 WHEEL BASE:2975mm 8-9 XLD LINE:

WHEEL BASE:2785mm 10 WHEEL BASE:2975mm 11

#### 57-1-148-00

Silver Line

(wheel base: 2975mm)