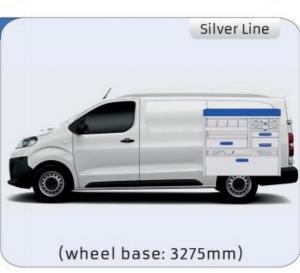

#### **VIVARO**

MODULES:

WHEEL BASE:2925mm 12-13 WHEEL BASE:3275mm 14-15 XLD LINE: WHEEL BASE:2925mm 16

WHEEL BASE:3275mm 17