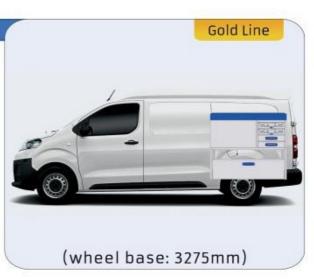

#### **VIVARO**

MODULES:

WHEEL BASE:2925mm 12-13 WHEEL BASE:3275mm 14-15 XLD LINE: WHEEL BASE:2925mm 16

WHEEL BASE:3275mm 17