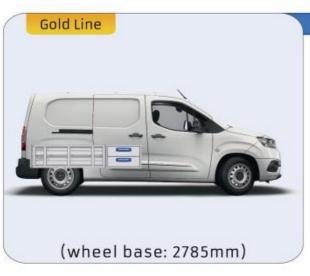

#### COMBO

MODULES:

WHEEL BASE:2785mm 6-7 WHEEL BASE:2975mm 8-9 XLD LINE:

WHEEL BASE:2785mm 10 WHEEL BASE:2975mm 11