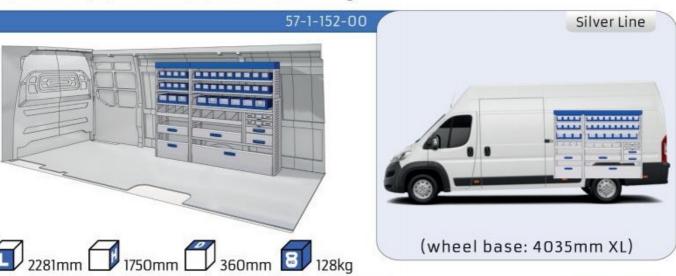

#### MOVANO

MODULES:

WHEEL BASE:3000mm 18-19 20-21 WHEEL BASE:3450mm WHEEL BASE:4035mm 22-23 WHEEL BASE:4035mm MAXI 24-25

1014mm 1085mm 360mm 360mm

(wheel base: 2785mm)

Bronze Line

(wheel base: 2975mm)