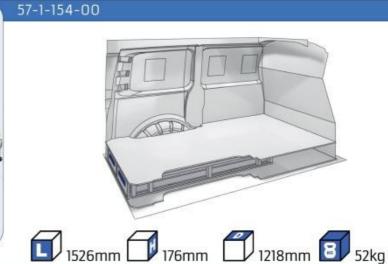

GREAT
TESTS RESULTS





#### **CONTENT LIST:**

#### COMBO

MODULES:

WHEEL BASE:2785mm 6-7 WHEEL BASE:2975mm 8-9 XLD LINE:

WHEEL BASE:2785mm 10 WHEEL BASE:2975mm 11

#### **VIVARO**

MODULES:

WHEEL BASE:2925mm 12-13 WHEEL BASE:3275mm 14-15 XLD LINE: WHEEL BASE:2925mm 16

WHEEL BASE:3275mm 17

#### MOVANO

MODULES:

WHEEL BASE:3000mm 18-19 20-21 WHEEL BASE:3450mm WHEEL BASE:4035mm 22-23 WHEEL BASE:4035mm MAXI 24-25































1014mm 1085mm 360mm 360mm



(wheel base: 2785mm)





















































Bronze Line



(wheel base: 2975mm)

#### 57-1-148-00















Silver Line



(wheel base: 2975mm)

#### 57-1-113-00











Gold Line



(wheel base: 2975mm)



57-1-115-00

































































































1267mm 1085mm 360mm 363kg





(wheel base: 3000mm)



57-1-137-00





















































57-1-142-00

























UW VERKOOP PUNT: