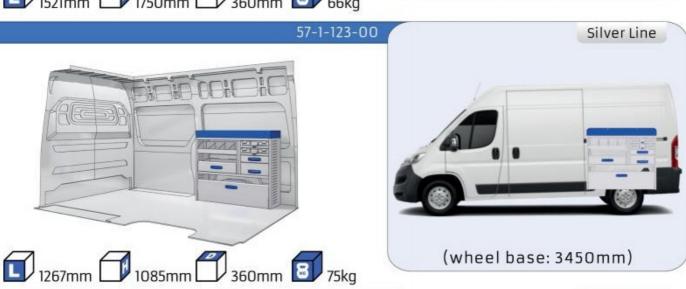

E:

WHEEL BASE:2785mm 10 WHEEL BASE:2975mm 11

#### **VIVARO**

MODULES:

WHEEL BASE:2925mm 12-13 WHEEL BASE:3275mm 14-15 XLD LINE: WHEEL BASE:2925mm 16

WHEEL BASE:3275mm 17

#### MOVANO

MODULES:

WHEEL BASE:3000mm 18-19 20-21 WHEEL BASE:3450mm WHEEL BASE:4035mm 22-23 WHEEL BASE:4035mm MAXI 24-25































1014mm 1085mm 360mm 360mm



(wheel base: 2785mm)





















































Bronze Line



(wheel base: 2975mm)

#### 57-1-148-00















Silver Line



(wheel base: 2975mm)

#### 57-1-113-00











Gold Line



(wheel base: 2975mm)



57-1-115-00

































































































1267mm 1085mm 360mm 363kg





(wheel base: 3000mm)



57-1-137-00





















































57-1-142-00

























UW VERKOOP PUNT: