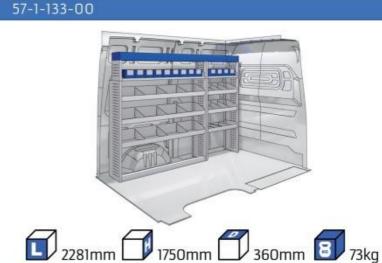

#### MOVANO

MODULES:

WHEEL BASE:3000mm 18-19 20-21 WHEEL BASE:3450mm WHEEL BASE:4035mm 22-23 WHEEL BASE:4035mm MAXI 24-25

1014mm 1085mm 360mm 360mm

(wheel base: 2785mm)

Bronze Line

(wheel base: 2975mm)