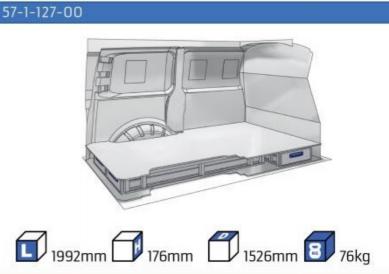

#### 57-1-113-00

Gold Line

(wheel base: 2975mm)

57-1-115-00

1267mm 1085mm 360mm 363kg

(wheel base: 3000mm)

57-1-137-00

57-1-142-00