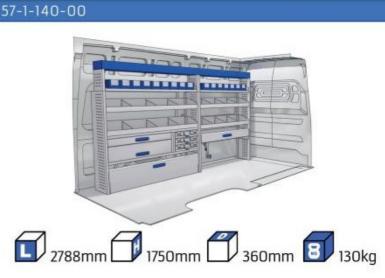

XLD LINE:

WHEEL BASE:2785mm 10 WHEEL BASE:2975mm 11

#### **VIVARO**

MODULES:

WHEEL BASE:2925mm 12-13 WHEEL BASE:3275mm 14-15 XLD LINE: WHEEL BASE:2925mm 16

WHEEL BASE:3275mm 17

#### MOVANO

MODULES:

WHEEL BASE:3000mm 18-19 20-21 WHEEL BASE:3450mm WHEEL BASE:4035mm 22-23 WHEEL BASE:4035mm MAXI 24-25































1014mm 1085mm 360mm 360mm



(wheel base: 2785mm)





















































Bronze Line



(wheel base: 2975mm)

#### 57-1-148-00















Silver Line



(wheel base: 2975mm)

#### 57-1-113-00











Gold Line



(wheel base: 2975mm)



57-1-115-00

































































































1267mm 1085mm 360mm 363kg





(wheel base: 3000mm)



57-1-137-00





















































57-1-142-00

























UW VERKOOP PUNT: