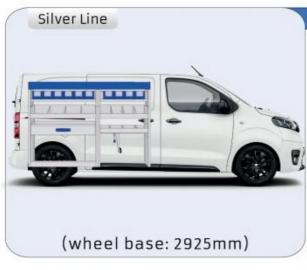

#### **VIVARO**

MODULES:

WHEEL BASE:2925mm 12-13 WHEEL BASE:3275mm 14-15 XLD LINE: WHEEL BASE:2925mm 16

WHEEL BASE:3275mm 17