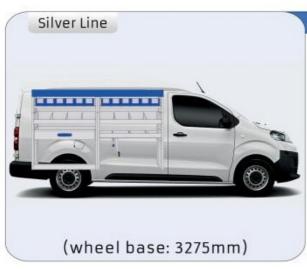

#### **VIVARO**

MODULES:

WHEEL BASE:2925mm 12-13 WHEEL BASE:3275mm 14-15 XLD LINE: WHEEL BASE:2925mm 16

WHEEL BASE:3275mm 17