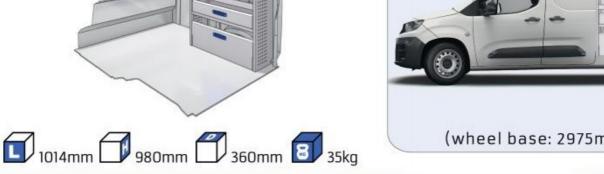

#### MOVANO

MODULES:

WHEEL BASE:3000mm 18-19 20-21 WHEEL BASE:3450mm WHEEL BASE:4035mm 22-23 WHEEL BASE:4035mm MAXI 24-25

1014mm 1085mm 360mm 360mm

(wheel base: 2785mm)

Bronze Line

(wheel base: 2975mm)