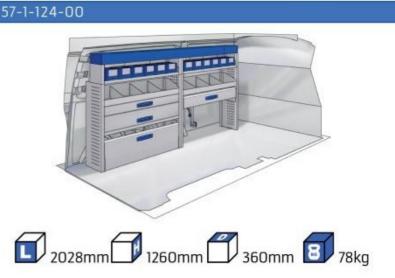

#### **VIVARO**

MODULES:

WHEEL BASE:2925mm 12-13 WHEEL BASE:3275mm 14-15 XLD LINE: WHEEL BASE:2925mm 16

WHEEL BASE:3275mm 17