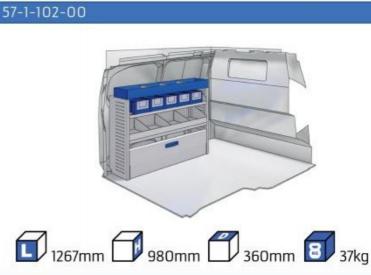

ngerous situations for the passengers due to the loosening of parts.

#### PROVEN QUALITY OF OUR PRODUCTS

Van Care guarantees optimal safety, today and in the future. Everything is made for functional use and safety during work and transport. The production is fully certified and complies to ISO 9001:2015 and TÜV requirements.







PERSONALIZED PROJECT



GREAT
TESTS RESULTS





#### **CONTENT LIST:**

#### COMBO

MODULES:

WHEEL BASE:2785mm 6-7 WHEEL BASE:2975mm 8-9 XLD LINE:

WHEEL BASE:2785mm 10 WHEEL BASE:2975mm 11

#### **VIVARO**

MODULES:

WHEEL BASE:2925mm 12-13 WHEEL BASE:3275mm 14-15 XLD LINE: WHEEL BASE:2925mm 16

WHEEL BASE:3275mm 17

#### MOVANO

MODULES:

WHEEL BASE:3000mm 18-19 20-21 WHEEL BASE:3450mm WHEEL BASE:4035mm 22-23 WHEEL BASE:4035mm MAXI 24-25































1014mm 1085mm 360mm 360mm



(wheel base: 2785mm)





















































Bronze Line



(wheel base: 2975mm)

#### 57-1-148-00















Silver Line



(wheel base: 2975mm)

#### 57-1-113-00











Gold Line



(wheel base: 2975mm)



57-1-115-00

































































































1267mm 1085mm 360mm 363kg





(wheel base: 3000mm)



57-1-137-00





















































57-1-142-00

























UW VERKOOP PUNT: