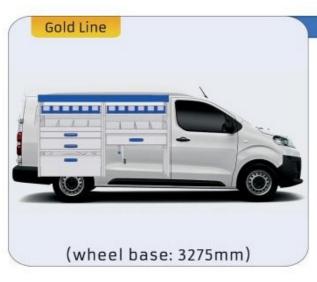

#### **VIVARO**

MODULES:

WHEEL BASE:2925mm 12-13 WHEEL BASE:3275mm 14-15 XLD LINE: WHEEL BASE:2925mm 16

WHEEL BASE:3275mm 17