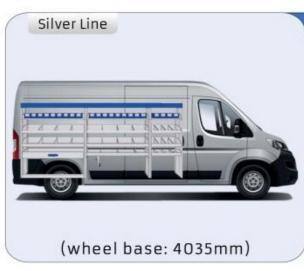

#### MOVANO

MODULES:

WHEEL BASE:3000mm 18-19 20-21 WHEEL BASE:3450mm WHEEL BASE:4035mm 22-23 WHEEL BASE:4035mm MAXI 24-25

1014mm 1085mm 360mm 360mm

(wheel base: 2785mm)

Bronze Line

(wheel base: 2975mm)