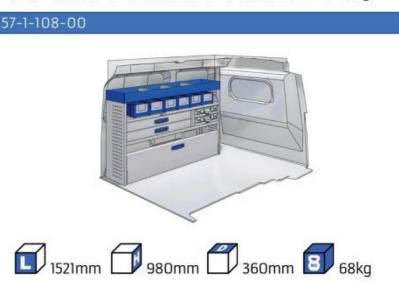

#### 57-1-113-00

Gold Line

(wheel base: 2975mm)

57-1-115-00

1267mm 1085mm 360mm 363kg

(wheel base: 3000mm)

57-1-137-00

57-1-142-00