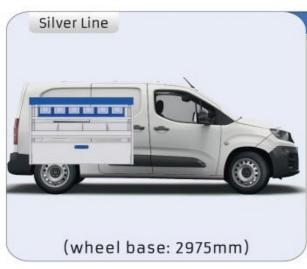

### PROVEN QUALITY OF OUR PRODUCTS

Van Care guarantees optimal safety, today and in the future. Everything is made for functional use and safety during work and transport. The production is fully certified and complies to ISO 9001:2015 and TÜV requirements.







PERSONALIZED PROJECT



GREAT
TESTS RESULTS





#### **CONTENT LIST:**

#### COMBO

MODULES:

WHEEL BASE:2785mm 6-7 WHEEL BASE:2975mm 8-9 XLD LINE:

WHEEL BASE:2785mm 10 WHEEL BASE:2975mm 11

#### **VIVARO**

MODULES:

WHEEL BASE:2925mm 12-13 WHEEL BASE:3275mm 14-15 XLD LINE: WHEEL BASE:2925mm 16

WHEEL BASE:3275mm 17

#### MOVANO

MODULES:

WHEEL BASE:3000mm 18-19 20-21 WHEEL BASE:3450mm WHEEL BASE:4035mm 22-23 WHEEL BASE:4035mm MAXI 24-25































1014mm 1085mm 360mm 360mm



(wheel base: 2785mm)





















































Bronze Line



(wheel base: 2975mm)

#### 57-1-148-00















Silver Line



(wheel base: 2975mm)

#### 57-1-113-00











Gold Line



(wheel base: 2975mm)



57-1-115-00

































































































1267mm 1085mm 360mm 363kg





(wheel base: 3000mm)



57-1-137-00





















































57-1-142-00

























UW VERKOOP PUNT: