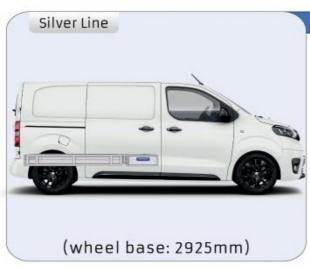

EAT
TESTS RESULTS





#### **CONTENT LIST:**

#### COMBO

MODULES:

WHEEL BASE:2785mm 6-7 WHEEL BASE:2975mm 8-9 XLD LINE:

WHEEL BASE:2785mm 10 WHEEL BASE:2975mm 11

#### **VIVARO**

MODULES:

WHEEL BASE:2925mm 12-13 WHEEL BASE:3275mm 14-15 XLD LINE: WHEEL BASE:2925mm 16

WHEEL BASE:3275mm 17

#### MOVANO

MODULES:

WHEEL BASE:3000mm 18-19 20-21 WHEEL BASE:3450mm WHEEL BASE:4035mm 22-23 WHEEL BASE:4035mm MAXI 24-25































1014mm 1085mm 360mm 360mm



(wheel base: 2785mm)





















































Bronze Line



(wheel base: 2975mm)

#### 57-1-148-00















Silver Line



(wheel base: 2975mm)

#### 57-1-113-00











Gold Line



(wheel base: 2975mm)



57-1-115-00

































































































1267mm 1085mm 360mm 363kg





(wheel base: 3000mm)



57-1-137-00





















































57-1-142-00

























UW VERKOOP PUNT: