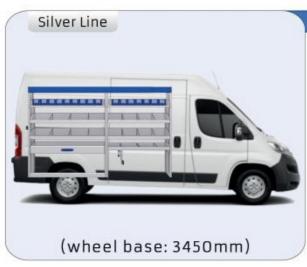

mm 8-9 XLD LINE:

WHEEL BASE:2785mm 10 WHEEL BASE:2975mm 11

#### **VIVARO**

MODULES:

WHEEL BASE:2925mm 12-13 WHEEL BASE:3275mm 14-15 XLD LINE: WHEEL BASE:2925mm 16

WHEEL BASE:3275mm 17

#### MOVANO

MODULES:

WHEEL BASE:3000mm 18-19 20-21 WHEEL BASE:3450mm WHEEL BASE:4035mm 22-23 WHEEL BASE:4035mm MAXI 24-25































1014mm 1085mm 360mm 360mm



(wheel base: 2785mm)





















































Bronze Line



(wheel base: 2975mm)

#### 57-1-148-00















Silver Line



(wheel base: 2975mm)

#### 57-1-113-00











Gold Line



(wheel base: 2975mm)



57-1-115-00

































































































1267mm 1085mm 360mm 363kg





(wheel base: 3000mm)



57-1-137-00





















































57-1-142-00

























UW VERKOOP PUNT: