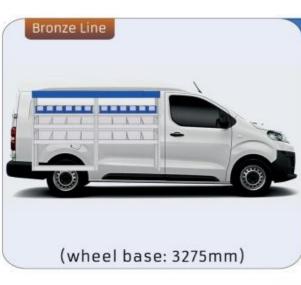

#### **VIVARO**

MODULES:

WHEEL BASE:2925mm 12-13 WHEEL BASE:3275mm 14-15 XLD LINE: WHEEL BASE:2925mm 16

WHEEL BASE:3275mm 17