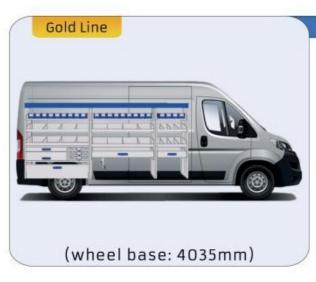

#### MOVANO

MODULES:

WHEEL BASE:3000mm 18-19 20-21 WHEEL BASE:3450mm WHEEL BASE:4035mm 22-23 WHEEL BASE:4035mm MAXI 24-25

1014mm 1085mm 360mm 360mm

(wheel base: 2785mm)

Bronze Line

(wheel base: 2975mm)