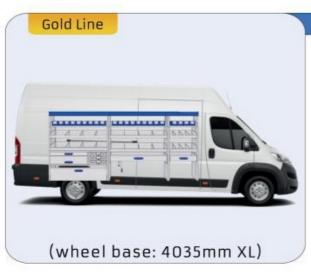

#### MOVANO

MODULES:

WHEEL BASE:3000mm 18-19 20-21 WHEEL BASE:3450mm WHEEL BASE:4035mm 22-23 WHEEL BASE:4035mm MAXI 24-25

1014mm 1085mm 360mm 360mm

(wheel base: 2785mm)

Bronze Line

(wheel base: 2975mm)

#### 57-1-113-00

Gold Line

(wheel base: 2975mm)

57-1-115-00

1267mm 1085mm 360mm 363kg

(wheel base: 3000mm)

57-1-137-00

57-1-142-00