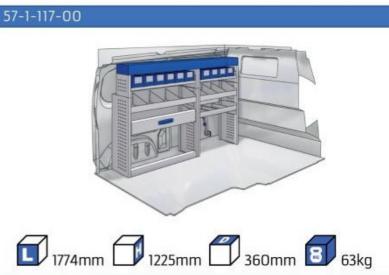

and TÜV requirements.







PERSONALIZED PROJECT



GREAT
TESTS RESULTS





#### **CONTENT LIST:**

#### COMBO

MODULES:

WHEEL BASE:2785mm 6-7 WHEEL BASE:2975mm 8-9 XLD LINE:

WHEEL BASE:2785mm 10 WHEEL BASE:2975mm 11

#### **VIVARO**

MODULES:

WHEEL BASE:2925mm 12-13 WHEEL BASE:3275mm 14-15 XLD LINE: WHEEL BASE:2925mm 16

WHEEL BASE:3275mm 17

#### MOVANO

MODULES:

WHEEL BASE:3000mm 18-19 20-21 WHEEL BASE:3450mm WHEEL BASE:4035mm 22-23 WHEEL BASE:4035mm MAXI 24-25































1014mm 1085mm 360mm 360mm



(wheel base: 2785mm)





















































Bronze Line



(wheel base: 2975mm)

#### 57-1-148-00















Silver Line



(wheel base: 2975mm)

#### 57-1-113-00











Gold Line



(wheel base: 2975mm)



57-1-115-00

































































































1267mm 1085mm 360mm 363kg





(wheel base: 3000mm)



57-1-137-00





















































57-1-142-00

























UW VERKOOP PUNT: