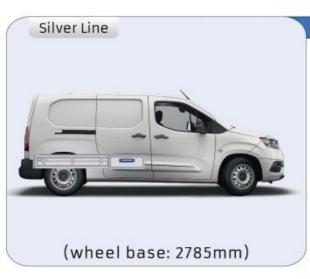

#### COMBO

MODULES:

WHEEL BASE:2785mm 6-7 WHEEL BASE:2975mm 8-9 XLD LINE:

WHEEL BASE:2785mm 10 WHEEL BASE:2975mm 11