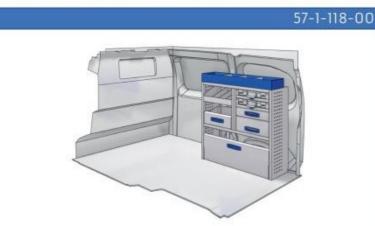

#### **VIVARO**

MODULES:

WHEEL BASE:2925mm 12-13 WHEEL BASE:3275mm 14-15 XLD LINE: WHEEL BASE:2925mm 16

WHEEL BASE:3275mm 17