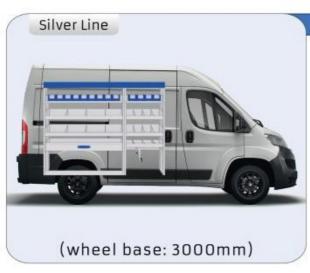

#### MOVANO

MODULES:

WHEEL BASE:3000mm 18-19 20-21 WHEEL BASE:3450mm WHEEL BASE:4035mm 22-23 WHEEL BASE:4035mm MAXI 24-25

1014mm 1085mm 360mm 360mm

(wheel base: 2785mm)

Bronze Line

(wheel base: 2975mm)