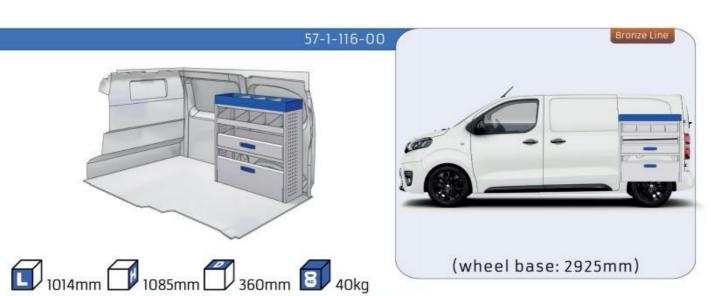

#### **VIVARO**

MODULES:

WHEEL BASE:2925mm 12-13 WHEEL BASE:3275mm 14-15 XLD LINE: WHEEL BASE:2925mm 16

WHEEL BASE:3275mm 17