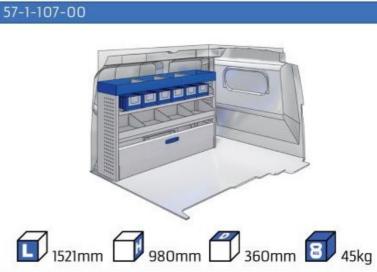

# PROVEN QUALITY OF OUR PRODUCTS

Van Care guarantees optimal safety, today and in the future. Everything is made for functional use and safety during work and transport. The production is fully certified and complies to ISO 9001:2015 and TÜV requirements.







PERSONALIZED PROJECT



GREAT
TESTS RESULTS





#### **CONTENT LIST:**

#### COMBO

MODULES:

WHEEL BASE:2785mm 6-7 WHEEL BASE:2975mm 8-9 XLD LINE:

WHEEL BASE:2785mm 10 WHEEL BASE:2975mm 11

#### **VIVARO**

MODULES:

WHEEL BASE:2925mm 12-13 WHEEL BASE:3275mm 14-15 XLD LINE: WHEEL BASE:2925mm 16

WHEEL BASE:3275mm 17

#### MOVANO

MODULES:

WHEEL BASE:3000mm 18-19 20-21 WHEEL BASE:3450mm WHEEL BASE:4035mm 22-23 WHEEL BASE:4035mm MAXI 24-25































1014mm 1085mm 360mm 360mm



(wheel base: 2785mm)





















































Bronze Line



(wheel base: 2975mm)

#### 57-1-148-00















Silver Line



(wheel base: 2975mm)

#### 57-1-113-00











Gold Line



(wheel base: 2975mm)



57-1-115-00

































































































1267mm 1085mm 360mm 363kg





(wheel base: 3000mm)



57-1-137-00





















































57-1-142-00

























UW VERKOOP PUNT: