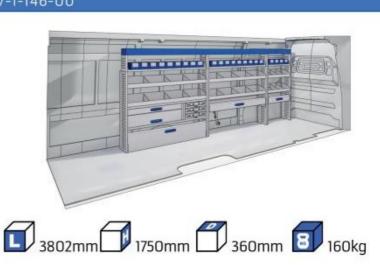

ARO**

MODULES:

WHEEL BASE:2925mm 12-13 WHEEL BASE:3275mm 14-15 XLD LINE: WHEEL BASE:2925mm 16

WHEEL BASE:3275mm 17

#### MOVANO

MODULES:

WHEEL BASE:3000mm 18-19 20-21 WHEEL BASE:3450mm WHEEL BASE:4035mm 22-23 WHEEL BASE:4035mm MAXI 24-25































1014mm 1085mm 360mm 360mm



(wheel base: 2785mm)





















































Bronze Line



(wheel base: 2975mm)

#### 57-1-148-00















Silver Line



(wheel base: 2975mm)

#### 57-1-113-00











Gold Line



(wheel base: 2975mm)



57-1-115-00

































































































1267mm 1085mm 360mm 363kg





(wheel base: 3000mm)



57-1-137-00





















































57-1-142-00

























UW VERKOOP PUNT: