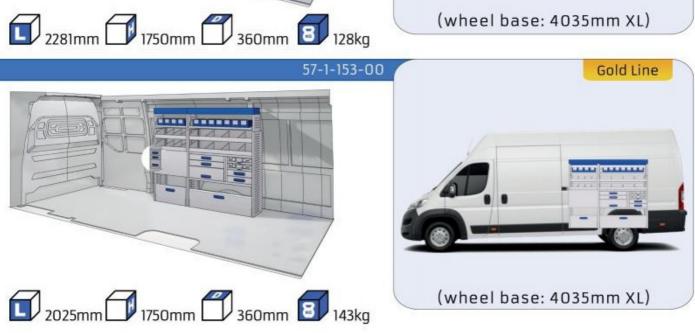

#### MOVANO

MODULES:

WHEEL BASE:3000mm 18-19 20-21 WHEEL BASE:3450mm WHEEL BASE:4035mm 22-23 WHEEL BASE:4035mm MAXI 24-25

1014mm 1085mm 360mm 360mm

(wheel base: 2785mm)

Bronze Line

(wheel base: 2975mm)