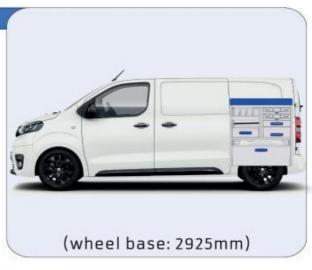

#### **VIVARO**

MODULES:

WHEEL BASE:2925mm 12-13 WHEEL BASE:3275mm 14-15 XLD LINE: WHEEL BASE:2925mm 16

WHEEL BASE:3275mm 17