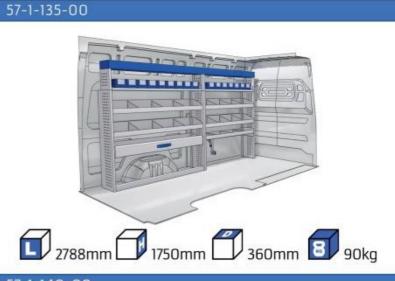

#### 57-1-113-00

Gold Line

(wheel base: 2975mm)

57-1-115-00

1267mm 1085mm 360mm 363kg

(wheel base: 3000mm)

57-1-137-00

57-1-142-00