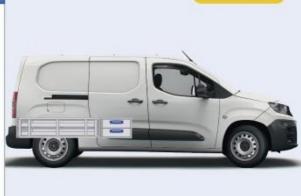

#### COMBO

MODULES:

WHEEL BASE:2785mm 6-7 WHEEL BASE:2975mm 8-9 XLD LINE:

WHEEL BASE:2785mm 10 WHEEL BASE:2975mm 11