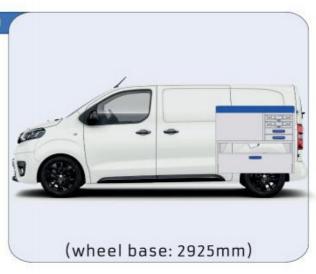

#### **VIVARO**

MODULES:

WHEEL BASE:2925mm 12-13 WHEEL BASE:3275mm 14-15 XLD LINE: WHEEL BASE:2925mm 16

WHEEL BASE:3275mm 17