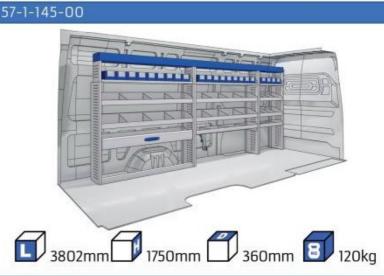

#### MOVANO

MODULES:

WHEEL BASE:3000mm 18-19 20-21 WHEEL BASE:3450mm WHEEL BASE:4035mm 22-23 WHEEL BASE:4035mm MAXI 24-25

1014mm 1085mm 360mm 360mm

(wheel base: 2785mm)

Bronze Line

(wheel base: 2975mm)