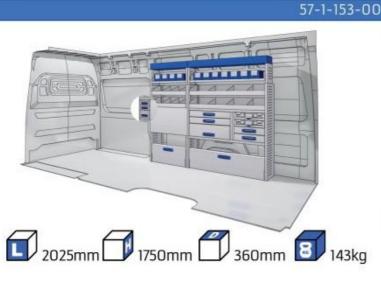

#### MOVANO

MODULES:

WHEEL BASE:3000mm 18-19 20-21 WHEEL BASE:3450mm WHEEL BASE:4035mm 22-23 WHEEL BASE:4035mm MAXI 24-25

1014mm 1085mm 360mm 360mm

(wheel base: 2785mm)

Bronze Line

(wheel base: 2975mm)