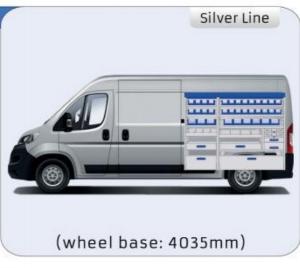

#### MOVANO

MODULES:

WHEEL BASE:3000mm 18-19 20-21 WHEEL BASE:3450mm WHEEL BASE:4035mm 22-23 WHEEL BASE:4035mm MAXI 24-25

1014mm 1085mm 360mm 360mm

(wheel base: 2785mm)

Bronze Line

(wheel base: 2975mm)