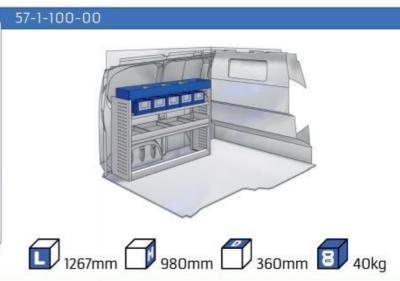

#### COMBO

MODULES:

WHEEL BASE:2785mm 6-7 WHEEL BASE:2975mm 8-9 XLD LINE:

WHEEL BASE:2785mm 10 WHEEL BASE:2975mm 11

#### MOVANO

MODULES:

WHEEL BASE:3000mm 18-19 20-21 WHEEL BASE:3450mm WHEEL BASE:4035mm 22-23 WHEEL BASE:4035mm MAXI 24-25

1014mm 1085mm 360mm 360mm

(wheel base: 2785mm)

Bronze Line

(wheel base: 2975mm)