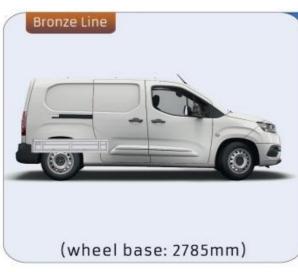

#### COMBO

MODULES:

WHEEL BASE:2785mm 6-7 WHEEL BASE:2975mm 8-9 XLD LINE:

WHEEL BASE:2785mm 10 WHEEL BASE:2975mm 11

#### MOVANO

MODULES:

WHEEL BASE:3000mm 18-19 20-21 WHEEL BASE:3450mm WHEEL BASE:4035mm 22-23 WHEEL BASE:4035mm MAXI 24-25

1014mm 1085mm 360mm 360mm

(wheel base: 2785mm)

Bronze Line

(wheel base: 2975mm)