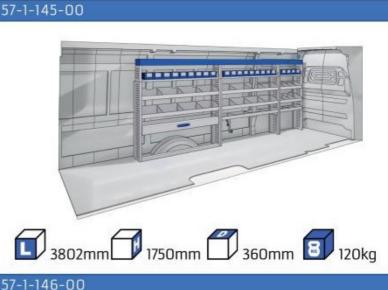

#### MOVANO

MODULES:

WHEEL BASE:3000mm 18-19 20-21 WHEEL BASE:3450mm WHEEL BASE:4035mm 22-23 WHEEL BASE:4035mm MAXI 24-25

1014mm 1085mm 360mm 360mm

(wheel base: 2785mm)

Bronze Line

(wheel base: 2975mm)