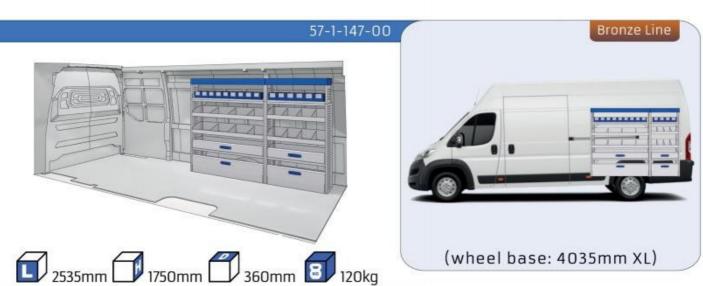

#### MOVANO

MODULES:

WHEEL BASE:3000mm 18-19 20-21 WHEEL BASE:3450mm WHEEL BASE:4035mm 22-23 WHEEL BASE:4035mm MAXI 24-25

1014mm 1085mm 360mm 360mm

(wheel base: 2785mm)

Bronze Line

(wheel base: 2975mm)