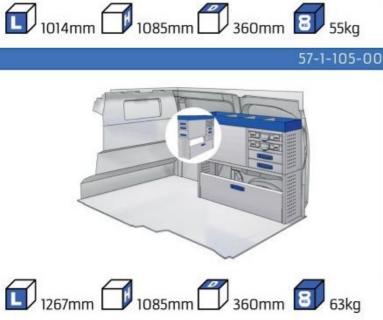

#### **VIVARO**

MODULES:

WHEEL BASE:2925mm 12-13 WHEEL BASE:3275mm 14-15 XLD LINE: WHEEL BASE:2925mm 16

WHEEL BASE:3275mm 17