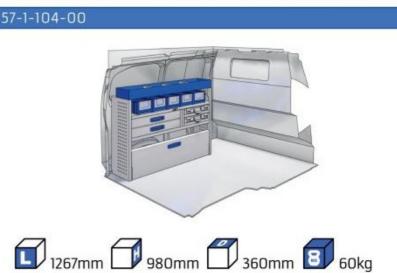

ous situations for the passengers due to the loosening of parts.

#### PROVEN QUALITY OF OUR PRODUCTS

Van Care guarantees optimal safety, today and in the future. Everything is made for functional use and safety during work and transport. The production is fully certified and complies to ISO 9001:2015 and TÜV requirements.







PERSONALIZED PROJECT



GREAT
TESTS RESULTS





#### **CONTENT LIST:**

#### COMBO

MODULES:

WHEEL BASE:2785mm 6-7 WHEEL BASE:2975mm 8-9 XLD LINE:

WHEEL BASE:2785mm 10 WHEEL BASE:2975mm 11

#### **VIVARO**

MODULES:

WHEEL BASE:2925mm 12-13 WHEEL BASE:3275mm 14-15 XLD LINE: WHEEL BASE:2925mm 16

WHEEL BASE:3275mm 17

#### MOVANO

MODULES:

WHEEL BASE:3000mm 18-19 20-21 WHEEL BASE:3450mm WHEEL BASE:4035mm 22-23 WHEEL BASE:4035mm MAXI 24-25































1014mm 1085mm 360mm 360mm



(wheel base: 2785mm)





















































Bronze Line



(wheel base: 2975mm)

#### 57-1-148-00















Silver Line



(wheel base: 2975mm)

#### 57-1-113-00











Gold Line



(wheel base: 2975mm)



57-1-115-00

































































































1267mm 1085mm 360mm 363kg





(wheel base: 3000mm)



57-1-137-00





















































57-1-142-00

























UW VERKOOP PUNT: