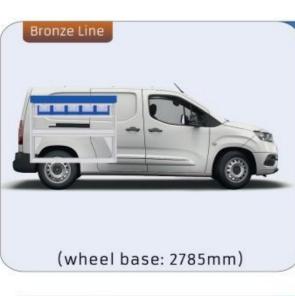

#### COMBO

MODULES:

WHEEL BASE:2785mm 6-7 WHEEL BASE:2975mm 8-9 XLD LINE:

WHEEL BASE:2785mm 10 WHEEL BASE:2975mm 11

#### MOVANO

MODULES:

WHEEL BASE:3000mm 18-19 20-21 WHEEL BASE:3450mm WHEEL BASE:4035mm 22-23 WHEEL BASE:4035mm MAXI 24-25

1014mm 1085mm 360mm 360mm

(wheel base: 2785mm)

Bronze Line

(wheel base: 2975mm)