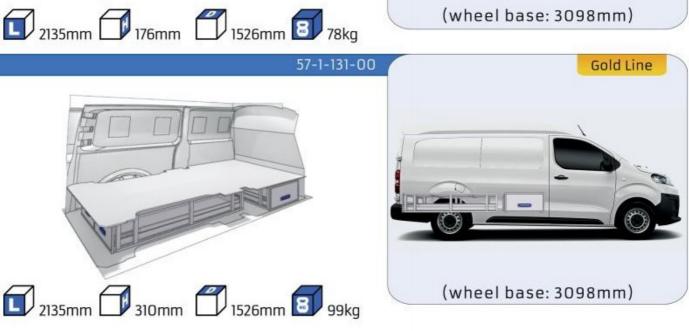

S





#### **CONTENT LIST:**

#### COMBO

MODULES:

WHEEL BASE:2785mm 6-7 WHEEL BASE:2975mm 8-9 XLD LINE:

WHEEL BASE:2785mm 10 WHEEL BASE:2975mm 11

#### **VIVARO**

MODULES:

WHEEL BASE:2925mm 12-13 WHEEL BASE:3275mm 14-15 XLD LINE: WHEEL BASE:2925mm 16

WHEEL BASE:3275mm 17

#### MOVANO

MODULES:

WHEEL BASE:3000mm 18-19 20-21 WHEEL BASE:3450mm WHEEL BASE:4035mm 22-23 WHEEL BASE:4035mm MAXI 24-25































1014mm 1085mm 360mm 360mm



(wheel base: 2785mm)





















































Bronze Line



(wheel base: 2975mm)

#### 57-1-148-00















Silver Line



(wheel base: 2975mm)

#### 57-1-113-00











Gold Line



(wheel base: 2975mm)



57-1-115-00

































































































1267mm 1085mm 360mm 363kg





(wheel base: 3000mm)



57-1-137-00





















































57-1-142-00

























UW VERKOOP PUNT: