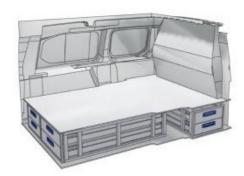

#### COMBO

MODULES:

WHEEL BASE:2785mm 6-7 WHEEL BASE:2975mm 8-9 XLD LINE:

WHEEL BASE:2785mm 10 WHEEL BASE:2975mm 11