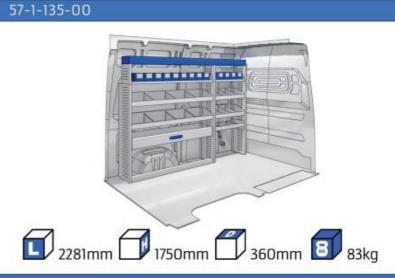

#### MOVANO

MODULES:

WHEEL BASE:3000mm 18-19 20-21 WHEEL BASE:3450mm WHEEL BASE:4035mm 22-23 WHEEL BASE:4035mm MAXI 24-25

1014mm 1085mm 360mm 360mm

(wheel base: 2785mm)

Bronze Line

(wheel base: 2975mm)