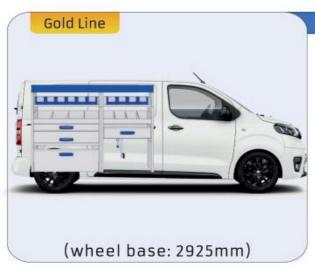

#### **VIVARO**

MODULES:

WHEEL BASE:2925mm 12-13 WHEEL BASE:3275mm 14-15 XLD LINE: WHEEL BASE:2925mm 16

WHEEL BASE:3275mm 17