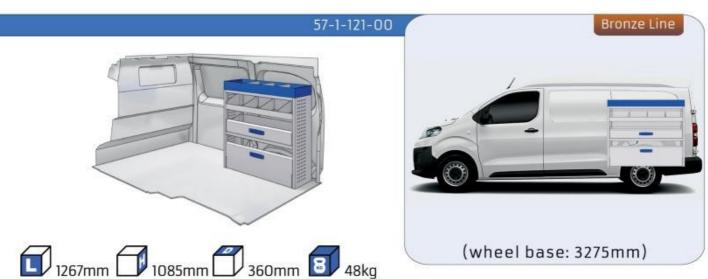

#### **VIVARO**

MODULES:

WHEEL BASE:2925mm 12-13 WHEEL BASE:3275mm 14-15 XLD LINE: WHEEL BASE:2925mm 16

WHEEL BASE:3275mm 17