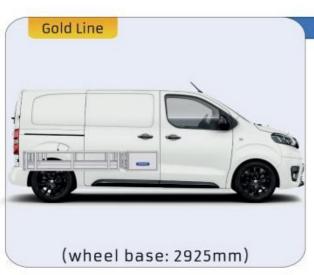

#### 57-1-113-00

Gold Line

(wheel base: 2975mm)

57-1-115-00

1267mm 1085mm 360mm 363kg

(wheel base: 3000mm)

57-1-137-00

57-1-142-00