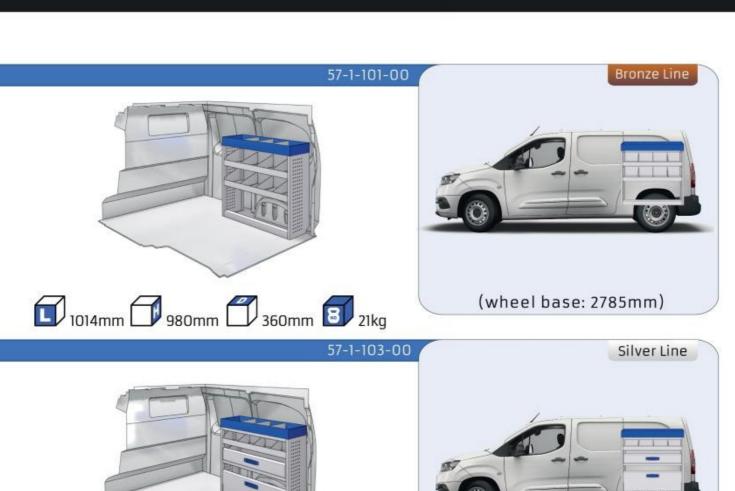

#### MOVANO

MODULES:

WHEEL BASE:3000mm 18-19 20-21 WHEEL BASE:3450mm WHEEL BASE:4035mm 22-23 WHEEL BASE:4035mm MAXI 24-25

1014mm 1085mm 360mm 360mm

(wheel base: 2785mm)

Bronze Line

(wheel base: 2975mm)