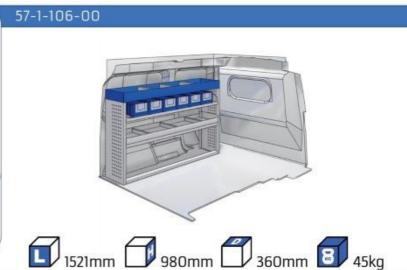

#### COMBO

MODULES:

WHEEL BASE:2785mm 6-7 WHEEL BASE:2975mm 8-9 XLD LINE:

WHEEL BASE:2785mm 10 WHEEL BASE:2975mm 11