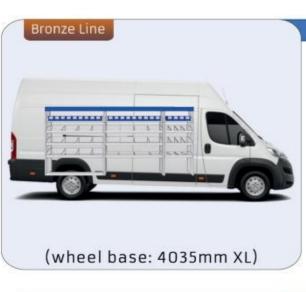

#### MOVANO

MODULES:

WHEEL BASE:3000mm 18-19 20-21 WHEEL BASE:3450mm WHEEL BASE:4035mm 22-23 WHEEL BASE:4035mm MAXI 24-25

1014mm 1085mm 360mm 360mm

(wheel base: 2785mm)

Bronze Line

(wheel base: 2975mm)