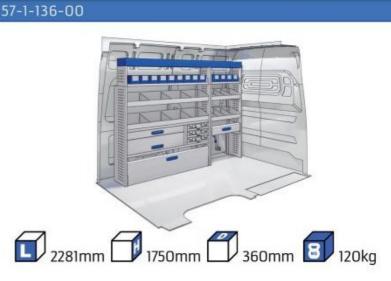

#### MOVANO

MODULES:

WHEEL BASE:3000mm 18-19 20-21 WHEEL BASE:3450mm WHEEL BASE:4035mm 22-23 WHEEL BASE:4035mm MAXI 24-25

1014mm 1085mm 360mm 360mm

(wheel base: 2785mm)

Bronze Line

(wheel base: 2975mm)