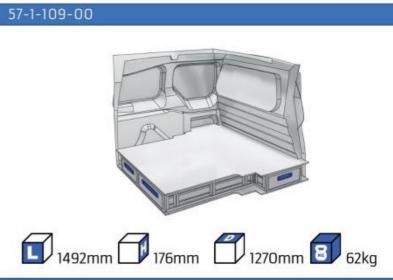

#### COMBO

MODULES:

WHEEL BASE:2785mm 6-7 WHEEL BASE:2975mm 8-9 XLD LINE:

WHEEL BASE:2785mm 10 WHEEL BASE:2975mm 11