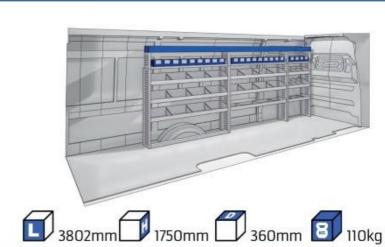

#### MOVANO

MODULES:

WHEEL BASE:3000mm 18-19 20-21 WHEEL BASE:3450mm WHEEL BASE:4035mm 22-23 WHEEL BASE:4035mm MAXI 24-25

1014mm 1085mm 360mm 360mm

(wheel base: 2785mm)

Bronze Line

(wheel base: 2975mm)