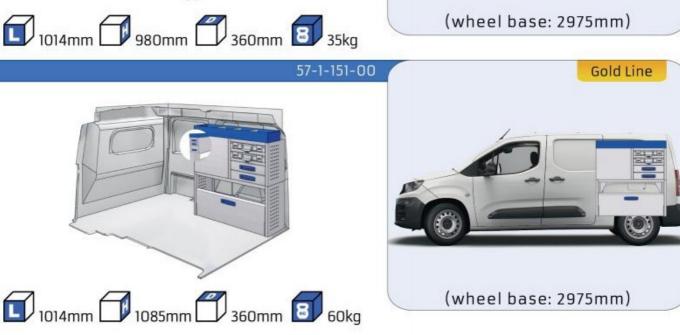

#### 57-1-113-00

Gold Line

(wheel base: 2975mm)

57-1-115-00

1267mm 1085mm 360mm 363kg

(wheel base: 3000mm)

57-1-137-00

57-1-142-00