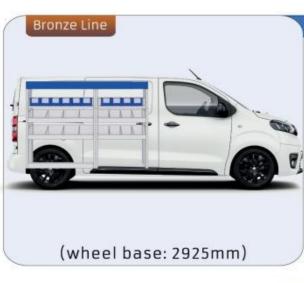

#### **VIVARO**

MODULES:

WHEEL BASE:2925mm 12-13 WHEEL BASE:3275mm 14-15 XLD LINE: WHEEL BASE:2925mm 16

WHEEL BASE:3275mm 17