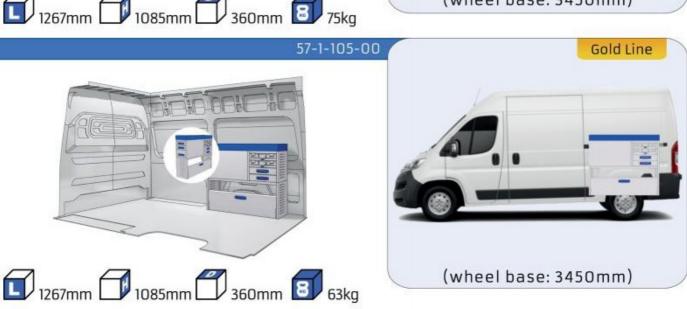

WHEEL BASE:2785mm 10 WHEEL BASE:2975mm 11

#### **VIVARO**

MODULES:

WHEEL BASE:2925mm 12-13 WHEEL BASE:3275mm 14-15 XLD LINE: WHEEL BASE:2925mm 16

WHEEL BASE:3275mm 17

#### MOVANO

MODULES:

WHEEL BASE:3000mm 18-19 20-21 WHEEL BASE:3450mm WHEEL BASE:4035mm 22-23 WHEEL BASE:4035mm MAXI 24-25































1014mm 1085mm 360mm 360mm



(wheel base: 2785mm)





















































Bronze Line



(wheel base: 2975mm)

#### 57-1-148-00















Silver Line



(wheel base: 2975mm)

#### 57-1-113-00











Gold Line



(wheel base: 2975mm)



57-1-115-00

































































































1267mm 1085mm 360mm 363kg





(wheel base: 3000mm)



57-1-137-00





















































57-1-142-00

























UW VERKOOP PUNT: