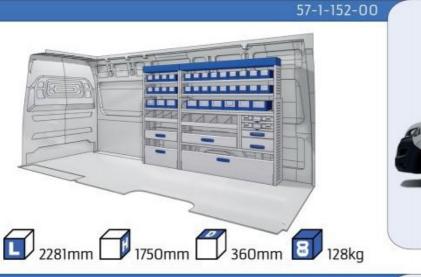

#### MOVANO

MODULES:

WHEEL BASE:3000mm 18-19 20-21 WHEEL BASE:3450mm WHEEL BASE:4035mm 22-23 WHEEL BASE:4035mm MAXI 24-25

1014mm 1085mm 360mm 360mm

(wheel base: 2785mm)

Bronze Line

(wheel base: 2975mm)