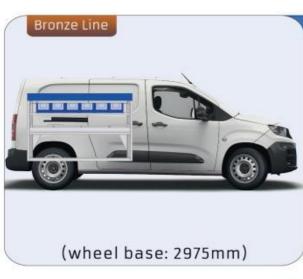

#### COMBO

MODULES:

WHEEL BASE:2785mm 6-7 WHEEL BASE:2975mm 8-9 XLD LINE:

WHEEL BASE:2785mm 10 WHEEL BASE:2975mm 11