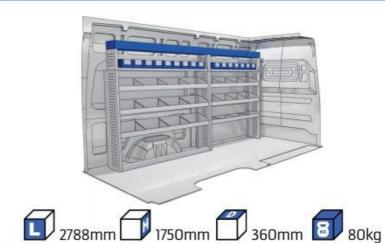

75mm 8-9 XLD LINE:

WHEEL BASE:2785mm 10 WHEEL BASE:2975mm 11

#### **VIVARO**

MODULES:

WHEEL BASE:2925mm 12-13 WHEEL BASE:3275mm 14-15 XLD LINE: WHEEL BASE:2925mm 16

WHEEL BASE:3275mm 17

#### MOVANO

MODULES:

WHEEL BASE:3000mm 18-19 20-21 WHEEL BASE:3450mm WHEEL BASE:4035mm 22-23 WHEEL BASE:4035mm MAXI 24-25































1014mm 1085mm 360mm 360mm



(wheel base: 2785mm)





















































Bronze Line



(wheel base: 2975mm)

#### 57-1-148-00















Silver Line



(wheel base: 2975mm)

#### 57-1-113-00











Gold Line



(wheel base: 2975mm)



57-1-115-00

































































































1267mm 1085mm 360mm 363kg





(wheel base: 3000mm)



57-1-137-00





















































57-1-142-00

























UW VERKOOP PUNT: