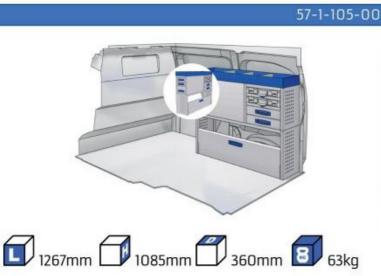

#### **VIVARO**

MODULES:

WHEEL BASE:2925mm 12-13 WHEEL BASE:3275mm 14-15 XLD LINE: WHEEL BASE:2925mm 16

WHEEL BASE:3275mm 17