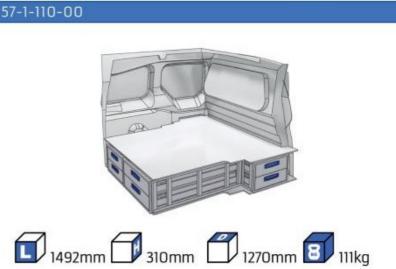

UCTS

Van Care guarantees optimal safety, today and in the future. Everything is made for functional use and safety during work and transport. The production is fully certified and complies to ISO 9001:2015 and TÜV requirements.







PERSONALIZED PROJECT



GREAT
TESTS RESULTS





#### **CONTENT LIST:**

#### COMBO

MODULES:

WHEEL BASE:2785mm 6-7 WHEEL BASE:2975mm 8-9 XLD LINE:

WHEEL BASE:2785mm 10 WHEEL BASE:2975mm 11

#### **VIVARO**

MODULES:

WHEEL BASE:2925mm 12-13 WHEEL BASE:3275mm 14-15 XLD LINE: WHEEL BASE:2925mm 16

WHEEL BASE:3275mm 17

#### MOVANO

MODULES:

WHEEL BASE:3000mm 18-19 20-21 WHEEL BASE:3450mm WHEEL BASE:4035mm 22-23 WHEEL BASE:4035mm MAXI 24-25































1014mm 1085mm 360mm 360mm



(wheel base: 2785mm)





















































Bronze Line



(wheel base: 2975mm)

#### 57-1-148-00















Silver Line



(wheel base: 2975mm)

#### 57-1-113-00











Gold Line



(wheel base: 2975mm)



57-1-115-00

































































































1267mm 1085mm 360mm 363kg





(wheel base: 3000mm)



57-1-137-00





















































57-1-142-00

























UW VERKOOP PUNT: