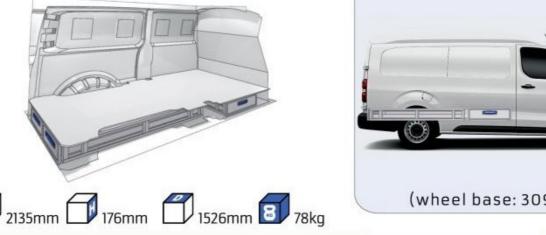

LTS





#### **CONTENT LIST:**

#### COMBO

MODULES:

WHEEL BASE:2785mm 6-7 WHEEL BASE:2975mm 8-9 XLD LINE:

WHEEL BASE:2785mm 10 WHEEL BASE:2975mm 11

#### **VIVARO**

MODULES:

WHEEL BASE:2925mm 12-13 WHEEL BASE:3275mm 14-15 XLD LINE: WHEEL BASE:2925mm 16

WHEEL BASE:3275mm 17

#### MOVANO

MODULES:

WHEEL BASE:3000mm 18-19 20-21 WHEEL BASE:3450mm WHEEL BASE:4035mm 22-23 WHEEL BASE:4035mm MAXI 24-25































1014mm 1085mm 360mm 360mm



(wheel base: 2785mm)





















































Bronze Line



(wheel base: 2975mm)

#### 57-1-148-00















Silver Line



(wheel base: 2975mm)

#### 57-1-113-00











Gold Line



(wheel base: 2975mm)



57-1-115-00

































































































1267mm 1085mm 360mm 363kg





(wheel base: 3000mm)



57-1-137-00





















































57-1-142-00

























UW VERKOOP PUNT: