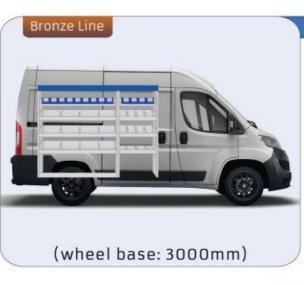

#### MOVANO

MODULES:

WHEEL BASE:3000mm 18-19 20-21 WHEEL BASE:3450mm WHEEL BASE:4035mm 22-23 WHEEL BASE:4035mm MAXI 24-25

1014mm 1085mm 360mm 360mm

(wheel base: 2785mm)

Bronze Line

(wheel base: 2975mm)