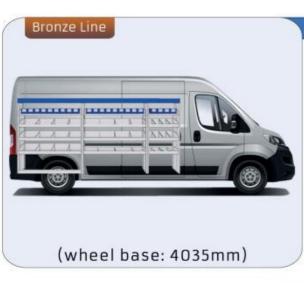

#### MOVANO

MODULES:

WHEEL BASE:3000mm 18-19 20-21 WHEEL BASE:3450mm WHEEL BASE:4035mm 22-23 WHEEL BASE:4035mm MAXI 24-25

1014mm 1085mm 360mm 360mm

(wheel base: 2785mm)

Bronze Line

(wheel base: 2975mm)