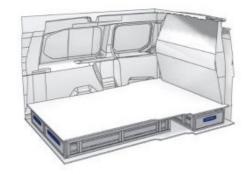

#### COMBO

MODULES:

WHEEL BASE:2785mm 6-7 WHEEL BASE:2975mm 8-9 XLD LINE:

WHEEL BASE:2785mm 10 WHEEL BASE:2975mm 11