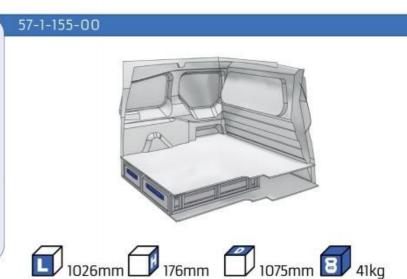

#### COMBO

MODULES:

WHEEL BASE:2785mm 6-7 WHEEL BASE:2975mm 8-9 XLD LINE:

WHEEL BASE:2785mm 10 WHEEL BASE:2975mm 11