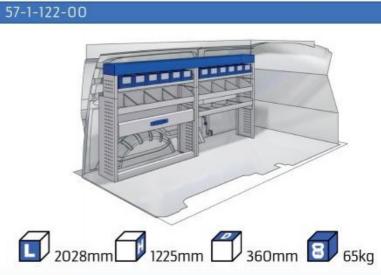

#### **VIVARO**

MODULES:

WHEEL BASE:2925mm 12-13 WHEEL BASE:3275mm 14-15 XLD LINE: WHEEL BASE:2925mm 16

WHEEL BASE:3275mm 17