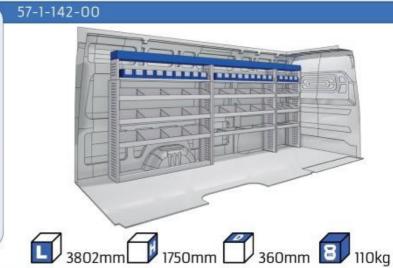

#### MOVANO

MODULES:

WHEEL BASE:3000mm 18-19 20-21 WHEEL BASE:3450mm WHEEL BASE:4035mm 22-23 WHEEL BASE:4035mm MAXI 24-25

1014mm 1085mm 360mm 360mm

(wheel base: 2785mm)

Bronze Line

(wheel base: 2975mm)