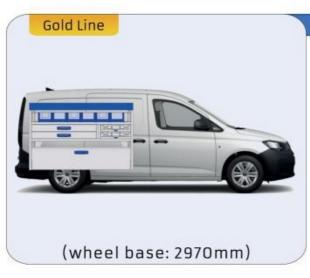

ts.

#### PROVEN QUALITY OF OUR PRODUCTS

Van Care guarantees optimal safety, today and in the future. Everything is made for functional use and safety during work and transport. The production is fully certified and complies to ISO 9001:2015 and TÜV requirements.







PERSONALIZED PROJECT



GREAT
TESTS RESULTS





#### **CONTENT LIST:**

#### **CADDY**

MODULES:

WHEEL BASE: 2755mm 6-7 WHEEL BASE: 2970mm 8-9

XLD LINE:

WHEEL BASE: 2755mm 10 WHEEL BASE: 2970mm 11

#### **TRANSPORTER**

MODULES:

WHEEL BASE: 3000mm 12-13 WHEEL BASE: 3400mm 14-15

XLD LINE:

WHEEL BASE: 3000mm 16 WHEEL BASE: 3400mm 17

#### **CRAFTER**

MODULES:

WHEEL BASE: 3640mm 18-19 WHEEL BASE: 4490mm 20-21 WHEEL BASE: 4490mm MAXI 22-23







### CADDY



















#### CADDY







## CADDY MAXI



















(wheel base: 2970mm)





#### CADDY



57-1-155-00







































1267mm 1085mm 360mm 363kg

## TRANSPORTER

(wheel base: 3000mm)







































### CRAFTER

























#### CRAFTER





















# CRAFTER



57-1-142-00





















UW VERKOOP PUNT: