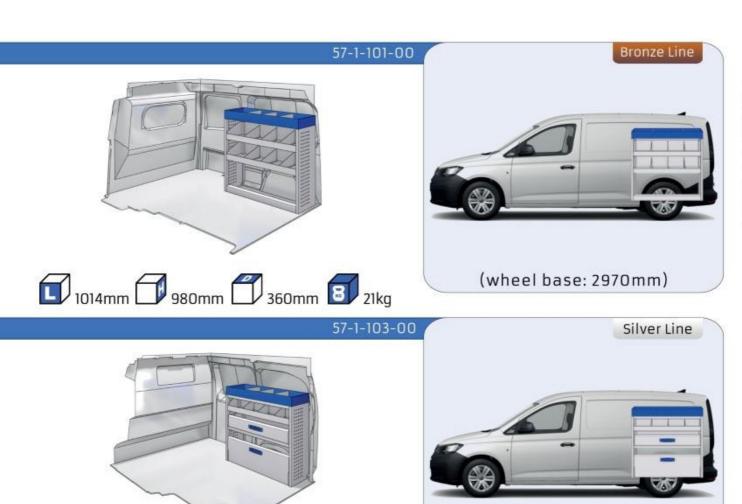

#### **CADDY**

MODULES:

WHEEL BASE: 2755mm 6-7 WHEEL BASE: 2970mm 8-9

XLD LINE:

WHEEL BASE: 2755mm 10 WHEEL BASE: 2970mm 11