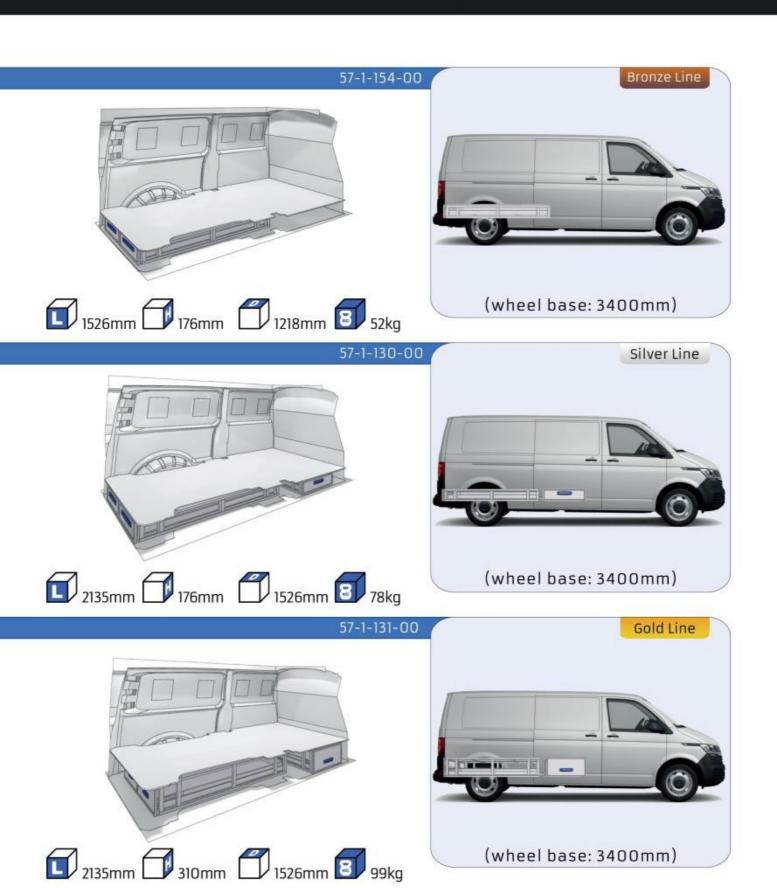

ly certified and complies to ISO 9001:2015 and TÜV requirements.







PERSONALIZED PROJECT



GREAT
TESTS RESULTS





#### **CONTENT LIST:**

#### **CADDY**

MODULES:

WHEEL BASE: 2755mm 6-7 WHEEL BASE: 2970mm 8-9

XLD LINE:

WHEEL BASE: 2755mm 10 WHEEL BASE: 2970mm 11

#### **TRANSPORTER**

MODULES:

WHEEL BASE: 3000mm 12-13 WHEEL BASE: 3400mm 14-15

XLD LINE:

WHEEL BASE: 3000mm 16 WHEEL BASE: 3400mm 17

#### **CRAFTER**

MODULES:

WHEEL BASE: 3640mm 18-19 WHEEL BASE: 4490mm 20-21 WHEEL BASE: 4490mm MAXI 22-23







### CADDY



















#### CADDY







## CADDY MAXI



















(wheel base: 2970mm)





#### CADDY



57-1-155-00







































1267mm 1085mm 360mm 363kg

## TRANSPORTER

(wheel base: 3000mm)







































### CRAFTER

























#### CRAFTER





















# CRAFTER



57-1-142-00





















UW VERKOOP PUNT: