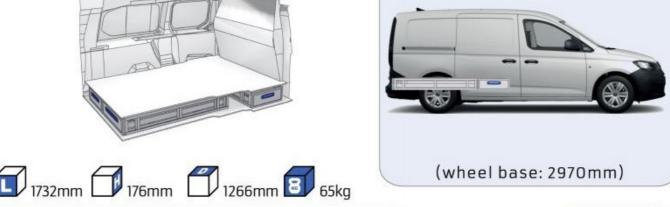

oday and in the future. Everything is made for functional use and safety during work and transport. The production is fully certified and complies to ISO 9001:2015 and TÜV requirements.







PERSONALIZED PROJECT



GREAT
TESTS RESULTS





#### **CONTENT LIST:**

#### **CADDY**

MODULES:

WHEEL BASE: 2755mm 6-7 WHEEL BASE: 2970mm 8-9

XLD LINE:

WHEEL BASE: 2755mm 10 WHEEL BASE: 2970mm 11

#### **TRANSPORTER**

MODULES:

WHEEL BASE: 3000mm 12-13 WHEEL BASE: 3400mm 14-15

XLD LINE:

WHEEL BASE: 3000mm 16 WHEEL BASE: 3400mm 17

#### **CRAFTER**

MODULES:

WHEEL BASE: 3640mm 18-19 WHEEL BASE: 4490mm 20-21 WHEEL BASE: 4490mm MAXI 22-23







### CADDY



















#### CADDY







## CADDY MAXI



















(wheel base: 2970mm)





#### CADDY



57-1-155-00







































1267mm 1085mm 360mm 363kg

## TRANSPORTER

(wheel base: 3000mm)







































### CRAFTER

























#### CRAFTER





















# CRAFTER



57-1-142-00





















UW VERKOOP PUNT: