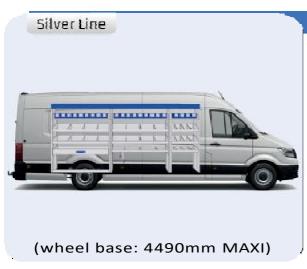

#### **CRAFTER**

MODULES:

WHEEL BASE: 3640mm 18-19 WHEEL BASE: 4490mm 20-21 WHEEL BASE: 4490mm MAXI 22-23