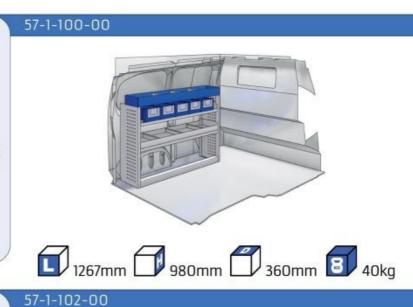

#### **CADDY**

MODULES:

WHEEL BASE: 2755mm 6-7 WHEEL BASE: 2970mm 8-9

XLD LINE:

WHEEL BASE: 2755mm 10 WHEEL BASE: 2970mm 11

### CADDY

#### CADDY

#### CADDY

57-1-155-00

1267mm 1085mm 360mm 363kg