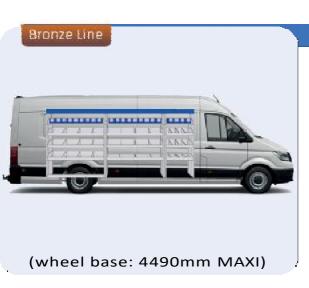

#### **CRAFTER**

MODULES:

WHEEL BASE: 3640mm 18-19 WHEEL BASE: 4490mm 20-21 WHEEL BASE: 4490mm MAXI 22-23