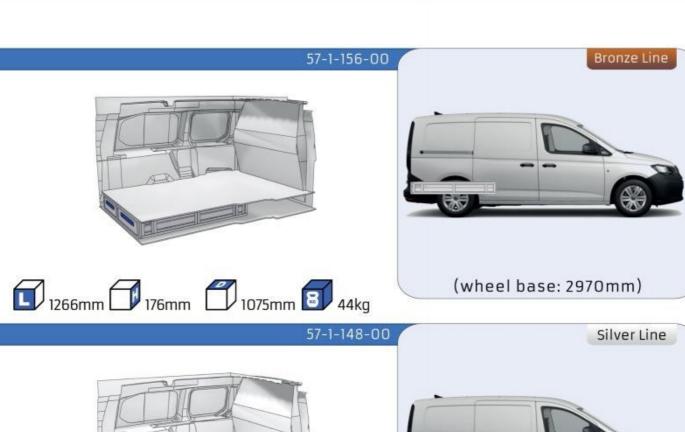

today and in the future. Everything is made for functional use and safety during work and transport. The production is fully certified and complies to ISO 9001:2015 and TÜV requirements.







PERSONALIZED PROJECT



GREAT
TESTS RESULTS





#### **CONTENT LIST:**

#### **CADDY**

MODULES:

WHEEL BASE: 2755mm 6-7 WHEEL BASE: 2970mm 8-9

XLD LINE:

WHEEL BASE: 2755mm 10 WHEEL BASE: 2970mm 11

#### **TRANSPORTER**

MODULES:

WHEEL BASE: 3000mm 12-13 WHEEL BASE: 3400mm 14-15

XLD LINE:

WHEEL BASE: 3000mm 16 WHEEL BASE: 3400mm 17

#### **CRAFTER**

MODULES:

WHEEL BASE: 3640mm 18-19 WHEEL BASE: 4490mm 20-21 WHEEL BASE: 4490mm MAXI 22-23







### CADDY



















#### CADDY







## CADDY MAXI



















(wheel base: 2970mm)





#### CADDY



57-1-155-00







































1267mm 1085mm 360mm 363kg

## TRANSPORTER

(wheel base: 3000mm)







































### CRAFTER

























#### CRAFTER





















# CRAFTER



57-1-142-00





















UW VERKOOP PUNT: