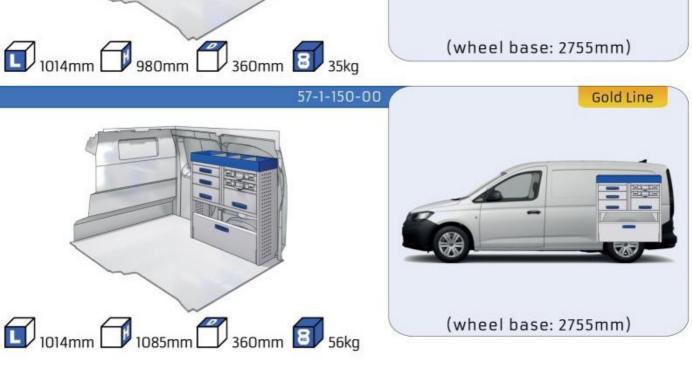

#### **CADDY**

MODULES:

WHEEL BASE: 2755mm 6-7 WHEEL BASE: 2970mm 8-9

XLD LINE:

WHEEL BASE: 2755mm 10 WHEEL BASE: 2970mm 11