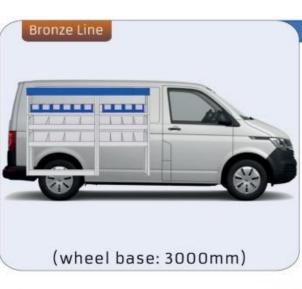

nd in the future. Everything is made for functional use and safety during work and transport. The production is fully certified and complies to ISO 9001:2015 and TÜV requirements.







PERSONALIZED PROJECT



GREAT
TESTS RESULTS





#### **CONTENT LIST:**

#### **CADDY**

MODULES:

WHEEL BASE: 2755mm 6-7 WHEEL BASE: 2970mm 8-9

XLD LINE:

WHEEL BASE: 2755mm 10 WHEEL BASE: 2970mm 11

#### **TRANSPORTER**

MODULES:

WHEEL BASE: 3000mm 12-13 WHEEL BASE: 3400mm 14-15

XLD LINE:

WHEEL BASE: 3000mm 16 WHEEL BASE: 3400mm 17

#### **CRAFTER**

MODULES:

WHEEL BASE: 3640mm 18-19 WHEEL BASE: 4490mm 20-21 WHEEL BASE: 4490mm MAXI 22-23







### CADDY



















#### CADDY







## CADDY MAXI



















(wheel base: 2970mm)





#### CADDY



57-1-155-00







































1267mm 1085mm 360mm 363kg

## TRANSPORTER

(wheel base: 3000mm)







































### CRAFTER

























#### CRAFTER





















# CRAFTER



57-1-142-00





















UW VERKOOP PUNT: