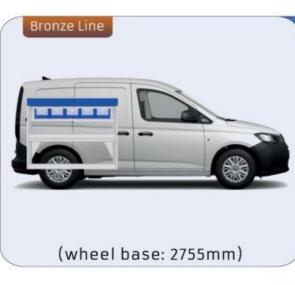

#### **CADDY**

MODULES:

WHEEL BASE: 2755mm 6-7 WHEEL BASE: 2970mm 8-9

XLD LINE:

WHEEL BASE: 2755mm 10 WHEEL BASE: 2970mm 11

### CADDY

#### CADDY