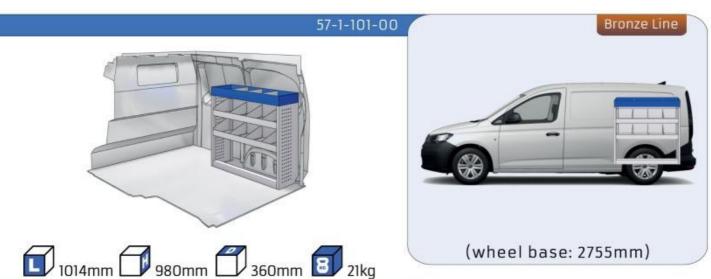

#### **CADDY**

MODULES:

WHEEL BASE: 2755mm 6-7 WHEEL BASE: 2970mm 8-9

XLD LINE:

WHEEL BASE: 2755mm 10 WHEEL BASE: 2970mm 11