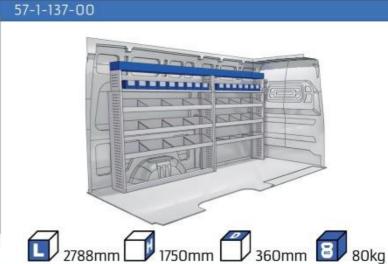

#### **CRAFTER**

MODULES:

WHEEL BASE: 3640mm 18-19 WHEEL BASE: 4490mm 20-21 WHEEL BASE: 4490mm MAXI 22-23