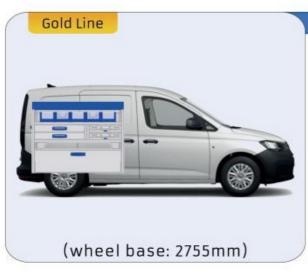

#### **CADDY**

MODULES:

WHEEL BASE: 2755mm 6-7 WHEEL BASE: 2970mm 8-9

XLD LINE:

WHEEL BASE: 2755mm 10 WHEEL BASE: 2970mm 11