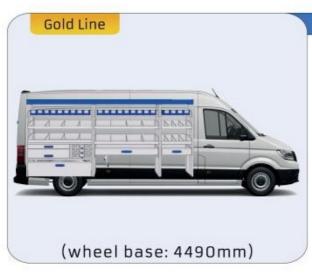

#### **CRAFTER**

MODULES:

WHEEL BASE: 3640mm 18-19 WHEEL BASE: 4490mm 20-21 WHEEL BASE: 4490mm MAXI 22-23