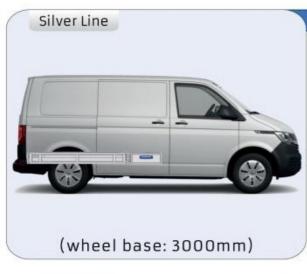

ion is fully certified and complies to ISO 9001:2015 and TÜV requirements.







PERSONALIZED PROJECT



GREAT
TESTS RESULTS





#### **CONTENT LIST:**

#### **CADDY**

MODULES:

WHEEL BASE: 2755mm 6-7 WHEEL BASE: 2970mm 8-9

XLD LINE:

WHEEL BASE: 2755mm 10 WHEEL BASE: 2970mm 11

#### **TRANSPORTER**

MODULES:

WHEEL BASE: 3000mm 12-13 WHEEL BASE: 3400mm 14-15

XLD LINE:

WHEEL BASE: 3000mm 16 WHEEL BASE: 3400mm 17

#### **CRAFTER**

MODULES:

WHEEL BASE: 3640mm 18-19 WHEEL BASE: 4490mm 20-21 WHEEL BASE: 4490mm MAXI 22-23







### CADDY



















#### CADDY







## CADDY MAXI



















(wheel base: 2970mm)





#### CADDY



57-1-155-00







































1267mm 1085mm 360mm 363kg

## TRANSPORTER

(wheel base: 3000mm)







































### CRAFTER

























#### CRAFTER





















# CRAFTER



57-1-142-00





















UW VERKOOP PUNT: