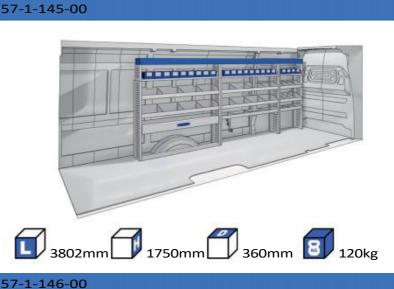

TS RESULTS





#### **CONTENT LIST:**

#### **CADDY**

MODULES:

WHEEL BASE: 2755mm 6-7 WHEEL BASE: 2970mm 8-9

XLD LINE:

WHEEL BASE: 2755mm 10 WHEEL BASE: 2970mm 11

#### **TRANSPORTER**

MODULES:

WHEEL BASE: 3000mm 12-13 WHEEL BASE: 3400mm 14-15

XLD LINE:

WHEEL BASE: 3000mm 16 WHEEL BASE: 3400mm 17

#### **CRAFTER**

MODULES:

WHEEL BASE: 3640mm 18-19 WHEEL BASE: 4490mm 20-21 WHEEL BASE: 4490mm MAXI 22-23







### CADDY



















#### CADDY







## CADDY MAXI



















(wheel base: 2970mm)





#### CADDY



57-1-155-00







































1267mm 1085mm 360mm 363kg

## TRANSPORTER

(wheel base: 3000mm)







































### CRAFTER

























#### CRAFTER





















# CRAFTER



57-1-142-00





















UW VERKOOP PUNT: