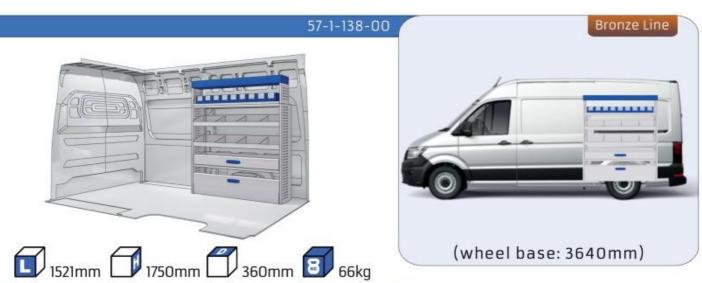

#### **CRAFTER**

MODULES:

WHEEL BASE: 3640mm 18-19 WHEEL BASE: 4490mm 20-21 WHEEL BASE: 4490mm MAXI 22-23