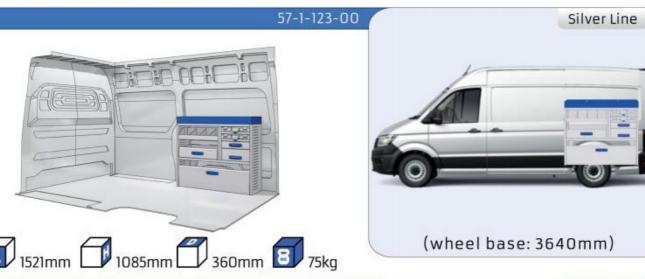

#### **CRAFTER**

MODULES:

WHEEL BASE: 3640mm 18-19 WHEEL BASE: 4490mm 20-21 WHEEL BASE: 4490mm MAXI 22-23