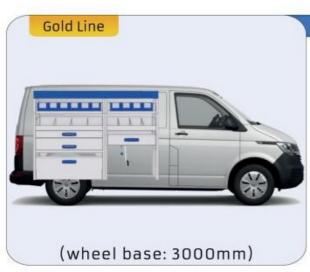

#### **TRANSPORTER**

MODULES:

WHEEL BASE: 3000mm 12-13 WHEEL BASE: 3400mm 14-15

XLD LINE:

WHEEL BASE: 3000mm 16 WHEEL BASE: 3400mm 17

## TRANSPORTER

(wheel base: 3000mm)