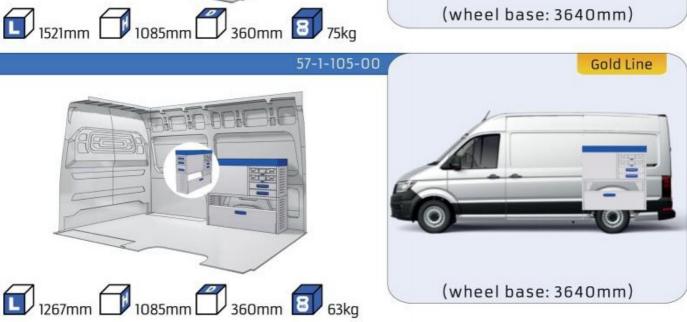

#### **CRAFTER**

MODULES:

WHEEL BASE: 3640mm 18-19 WHEEL BASE: 4490mm 20-21 WHEEL BASE: 4490mm MAXI 22-23