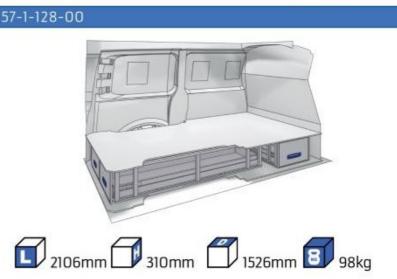

fully certified and complies to ISO 9001:2015 and TÜV requirements.







PERSONALIZED PROJECT



GREAT
TESTS RESULTS





#### **CONTENT LIST:**

#### **CADDY**

MODULES:

WHEEL BASE: 2755mm 6-7 WHEEL BASE: 2970mm 8-9

XLD LINE:

WHEEL BASE: 2755mm 10 WHEEL BASE: 2970mm 11

#### **TRANSPORTER**

MODULES:

WHEEL BASE: 3000mm 12-13 WHEEL BASE: 3400mm 14-15

XLD LINE:

WHEEL BASE: 3000mm 16 WHEEL BASE: 3400mm 17

#### **CRAFTER**

MODULES:

WHEEL BASE: 3640mm 18-19 WHEEL BASE: 4490mm 20-21 WHEEL BASE: 4490mm MAXI 22-23







### CADDY



















#### CADDY







## CADDY MAXI



















(wheel base: 2970mm)





#### CADDY



57-1-155-00







































1267mm 1085mm 360mm 363kg

## TRANSPORTER

(wheel base: 3000mm)







































### CRAFTER

























#### CRAFTER





















# CRAFTER



57-1-142-00





















UW VERKOOP PUNT: