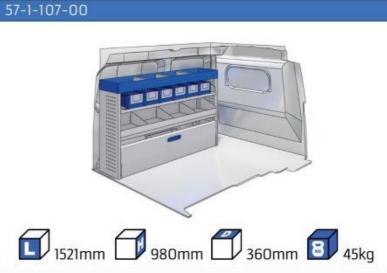

arts.

#### PROVEN QUALITY OF OUR PRODUCTS

Van Care guarantees optimal safety, today and in the future. Everything is made for functional use and safety during work and transport. The production is fully certified and complies to ISO 9001:2015 and TÜV requirements.







PERSONALIZED PROJECT



GREAT
TESTS RESULTS





#### **CONTENT LIST:**

#### **CADDY**

MODULES:

WHEEL BASE: 2755mm 6-7 WHEEL BASE: 2970mm 8-9

XLD LINE:

WHEEL BASE: 2755mm 10 WHEEL BASE: 2970mm 11

#### **TRANSPORTER**

MODULES:

WHEEL BASE: 3000mm 12-13 WHEEL BASE: 3400mm 14-15

XLD LINE:

WHEEL BASE: 3000mm 16 WHEEL BASE: 3400mm 17

#### **CRAFTER**

MODULES:

WHEEL BASE: 3640mm 18-19 WHEEL BASE: 4490mm 20-21 WHEEL BASE: 4490mm MAXI 22-23







### CADDY



















#### CADDY







## CADDY MAXI



















(wheel base: 2970mm)





#### CADDY



57-1-155-00







































1267mm 1085mm 360mm 363kg

## TRANSPORTER

(wheel base: 3000mm)







































### CRAFTER

























#### CRAFTER





















# CRAFTER



57-1-142-00





















UW VERKOOP PUNT: