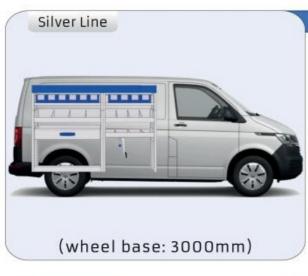

#### **TRANSPORTER**

MODULES:

WHEEL BASE: 3000mm 12-13 WHEEL BASE: 3400mm 14-15

XLD LINE:

WHEEL BASE: 3000mm 16 WHEEL BASE: 3400mm 17

## TRANSPORTER

(wheel base: 3000mm)