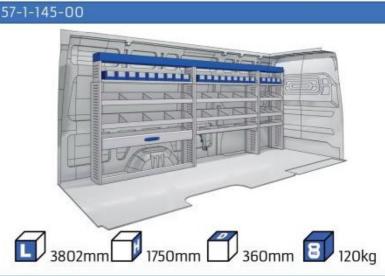

#### **CRAFTER**

MODULES:

WHEEL BASE: 3640mm 18-19 WHEEL BASE: 4490mm 20-21 WHEEL BASE: 4490mm MAXI 22-23