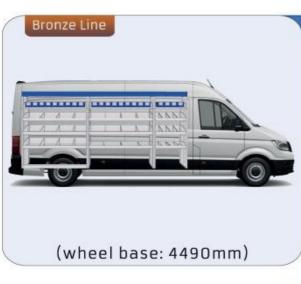

#### **CRAFTER**

MODULES:

WHEEL BASE: 3640mm 18-19 WHEEL BASE: 4490mm 20-21 WHEEL BASE: 4490mm MAXI 22-23