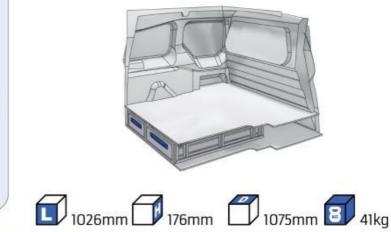

#### **CADDY**

MODULES:

WHEEL BASE: 2755mm 6-7 WHEEL BASE: 2970mm 8-9

XLD LINE:

WHEEL BASE: 2755mm 10 WHEEL BASE: 2970mm 11