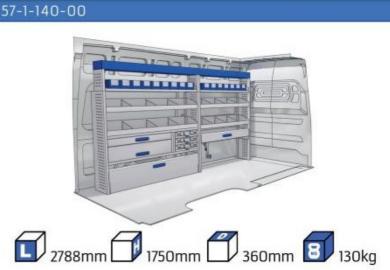

#### **CRAFTER**

MODULES:

WHEEL BASE: 3640mm 18-19 WHEEL BASE: 4490mm 20-21 WHEEL BASE: 4490mm MAXI 22-23