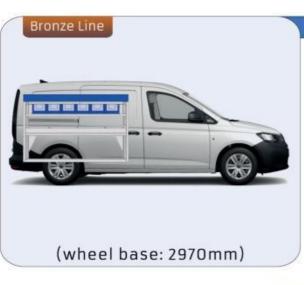

#### **CADDY**

MODULES:

WHEEL BASE: 2755mm 6-7 WHEEL BASE: 2970mm 8-9

XLD LINE:

WHEEL BASE: 2755mm 10 WHEEL BASE: 2970mm 11