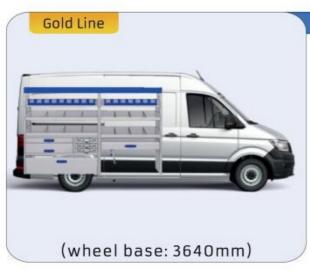

#### **CRAFTER**

MODULES:

WHEEL BASE: 3640mm 18-19 WHEEL BASE: 4490mm 20-21 WHEEL BASE: 4490mm MAXI 22-23