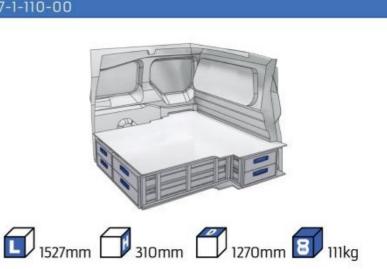

#### **CADDY**

MODULES:

WHEEL BASE: 2755mm 6-7 WHEEL BASE: 2970mm 8-9

XLD LINE:

WHEEL BASE: 2755mm 10 WHEEL BASE: 2970mm 11

### CADDY

#### CADDY