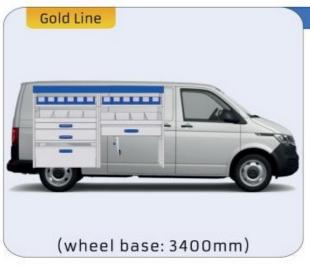

t. The production is fully certified and complies to ISO 9001:2015 and TÜV requirements.







PERSONALIZED PROJECT



GREAT
TESTS RESULTS





#### **CONTENT LIST:**

#### **CADDY**

MODULES:

WHEEL BASE: 2755mm 6-7 WHEEL BASE: 2970mm 8-9

XLD LINE:

WHEEL BASE: 2755mm 10 WHEEL BASE: 2970mm 11

#### **TRANSPORTER**

MODULES:

WHEEL BASE: 3000mm 12-13 WHEEL BASE: 3400mm 14-15

XLD LINE:

WHEEL BASE: 3000mm 16 WHEEL BASE: 3400mm 17

#### **CRAFTER**

MODULES:

WHEEL BASE: 3640mm 18-19 WHEEL BASE: 4490mm 20-21 WHEEL BASE: 4490mm MAXI 22-23







### CADDY



















#### CADDY







## CADDY MAXI



















(wheel base: 2970mm)





#### CADDY



57-1-155-00







































1267mm 1085mm 360mm 363kg

## TRANSPORTER

(wheel base: 3000mm)







































### CRAFTER

























#### CRAFTER





















# CRAFTER



57-1-142-00





















UW VERKOOP PUNT: