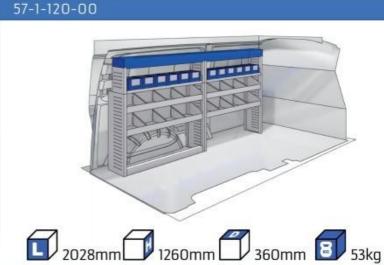

ansport. The production is fully certified and complies to ISO 9001:2015 and TÜV requirements.







PERSONALIZED PROJECT



GREAT
TESTS RESULTS





#### **CONTENT LIST:**

#### **CADDY**

MODULES:

WHEEL BASE: 2755mm 6-7 WHEEL BASE: 2970mm 8-9

XLD LINE:

WHEEL BASE: 2755mm 10 WHEEL BASE: 2970mm 11

#### **TRANSPORTER**

MODULES:

WHEEL BASE: 3000mm 12-13 WHEEL BASE: 3400mm 14-15

XLD LINE:

WHEEL BASE: 3000mm 16 WHEEL BASE: 3400mm 17

#### **CRAFTER**

MODULES:

WHEEL BASE: 3640mm 18-19 WHEEL BASE: 4490mm 20-21 WHEEL BASE: 4490mm MAXI 22-23







### CADDY



















#### CADDY







## CADDY MAXI



















(wheel base: 2970mm)





#### CADDY



57-1-155-00







































1267mm 1085mm 360mm 363kg

## TRANSPORTER

(wheel base: 3000mm)







































### CRAFTER

























#### CRAFTER





















# CRAFTER



57-1-142-00





















UW VERKOOP PUNT: