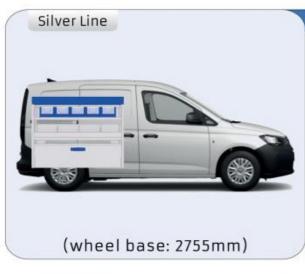

#### **CADDY**

MODULES:

WHEEL BASE: 2755mm 6-7 WHEEL BASE: 2970mm 8-9

XLD LINE:

WHEEL BASE: 2755mm 10 WHEEL BASE: 2970mm 11

### CADDY

#### CADDY