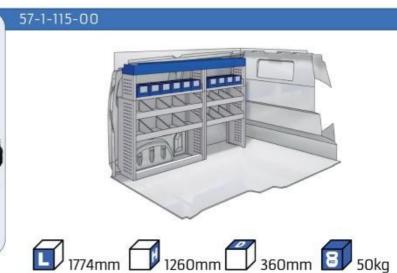

#### **TRANSPORTER**

MODULES:

WHEEL BASE: 3000mm 12-13 WHEEL BASE: 3400mm 14-15

XLD LINE:

WHEEL BASE: 3000mm 16 WHEEL BASE: 3400mm 17