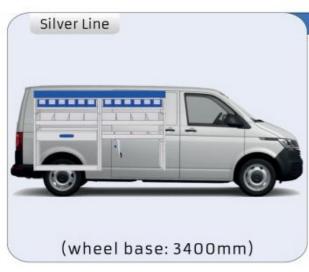

sport. The production is fully certified and complies to ISO 9001:2015 and TÜV requirements.







PERSONALIZED PROJECT



GREAT
TESTS RESULTS





#### **CONTENT LIST:**

#### **CADDY**

MODULES:

WHEEL BASE: 2755mm 6-7 WHEEL BASE: 2970mm 8-9

XLD LINE:

WHEEL BASE: 2755mm 10 WHEEL BASE: 2970mm 11

#### **TRANSPORTER**

MODULES:

WHEEL BASE: 3000mm 12-13 WHEEL BASE: 3400mm 14-15

XLD LINE:

WHEEL BASE: 3000mm 16 WHEEL BASE: 3400mm 17

#### **CRAFTER**

MODULES:

WHEEL BASE: 3640mm 18-19 WHEEL BASE: 4490mm 20-21 WHEEL BASE: 4490mm MAXI 22-23







### CADDY



















#### CADDY







## CADDY MAXI



















(wheel base: 2970mm)





#### CADDY



57-1-155-00







































1267mm 1085mm 360mm 363kg

## TRANSPORTER

(wheel base: 3000mm)







































### CRAFTER

























#### CRAFTER





















# CRAFTER



57-1-142-00





















UW VERKOOP PUNT: