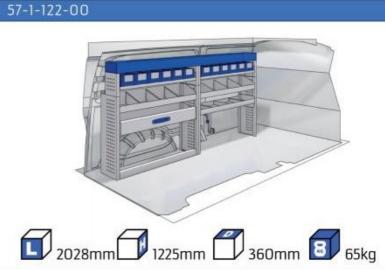

ort. The production is fully certified and complies to ISO 9001:2015 and TÜV requirements.







PERSONALIZED PROJECT



GREAT
TESTS RESULTS





#### **CONTENT LIST:**

#### **CADDY**

MODULES:

WHEEL BASE: 2755mm 6-7 WHEEL BASE: 2970mm 8-9

XLD LINE:

WHEEL BASE: 2755mm 10 WHEEL BASE: 2970mm 11

#### **TRANSPORTER**

MODULES:

WHEEL BASE: 3000mm 12-13 WHEEL BASE: 3400mm 14-15

XLD LINE:

WHEEL BASE: 3000mm 16 WHEEL BASE: 3400mm 17

#### **CRAFTER**

MODULES:

WHEEL BASE: 3640mm 18-19 WHEEL BASE: 4490mm 20-21 WHEEL BASE: 4490mm MAXI 22-23







### CADDY



















#### CADDY







## CADDY MAXI



















(wheel base: 2970mm)





#### CADDY



57-1-155-00







































1267mm 1085mm 360mm 363kg

## TRANSPORTER

(wheel base: 3000mm)







































### CRAFTER

























#### CRAFTER





















# CRAFTER



57-1-142-00





















UW VERKOOP PUNT: