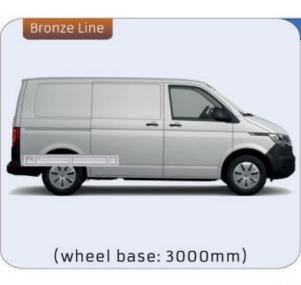

duction is fully certified and complies to ISO 9001:2015 and TÜV requirements.







PERSONALIZED PROJECT



GREAT
TESTS RESULTS





#### **CONTENT LIST:**

#### **CADDY**

MODULES:

WHEEL BASE: 2755mm 6-7 WHEEL BASE: 2970mm 8-9

XLD LINE:

WHEEL BASE: 2755mm 10 WHEEL BASE: 2970mm 11

#### **TRANSPORTER**

MODULES:

WHEEL BASE: 3000mm 12-13 WHEEL BASE: 3400mm 14-15

XLD LINE:

WHEEL BASE: 3000mm 16 WHEEL BASE: 3400mm 17

#### **CRAFTER**

MODULES:

WHEEL BASE: 3640mm 18-19 WHEEL BASE: 4490mm 20-21 WHEEL BASE: 4490mm MAXI 22-23







### CADDY



















#### CADDY







## CADDY MAXI



















(wheel base: 2970mm)





#### CADDY



57-1-155-00







































1267mm 1085mm 360mm 363kg

## TRANSPORTER

(wheel base: 3000mm)







































### CRAFTER

























#### CRAFTER





















# CRAFTER



57-1-142-00





















UW VERKOOP PUNT: