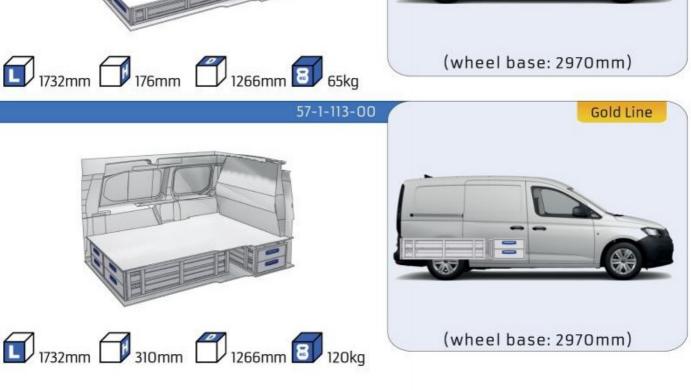

ay and in the future. Everything is made for functional use and safety during work and transport. The production is fully certified and complies to ISO 9001:2015 and TÜV requirements.







PERSONALIZED PROJECT



GREAT
TESTS RESULTS





#### **CONTENT LIST:**

#### **CADDY**

MODULES:

WHEEL BASE: 2755mm 6-7 WHEEL BASE: 2970mm 8-9

XLD LINE:

WHEEL BASE: 2755mm 10 WHEEL BASE: 2970mm 11

#### **TRANSPORTER**

MODULES:

WHEEL BASE: 3000mm 12-13 WHEEL BASE: 3400mm 14-15

XLD LINE:

WHEEL BASE: 3000mm 16 WHEEL BASE: 3400mm 17

#### **CRAFTER**

MODULES:

WHEEL BASE: 3640mm 18-19 WHEEL BASE: 4490mm 20-21 WHEEL BASE: 4490mm MAXI 22-23







### CADDY



















#### CADDY







## CADDY MAXI



















(wheel base: 2970mm)





#### CADDY



57-1-155-00







































1267mm 1085mm 360mm 363kg

## TRANSPORTER

(wheel base: 3000mm)







































### CRAFTER

























#### CRAFTER





















# CRAFTER



57-1-142-00





















UW VERKOOP PUNT: