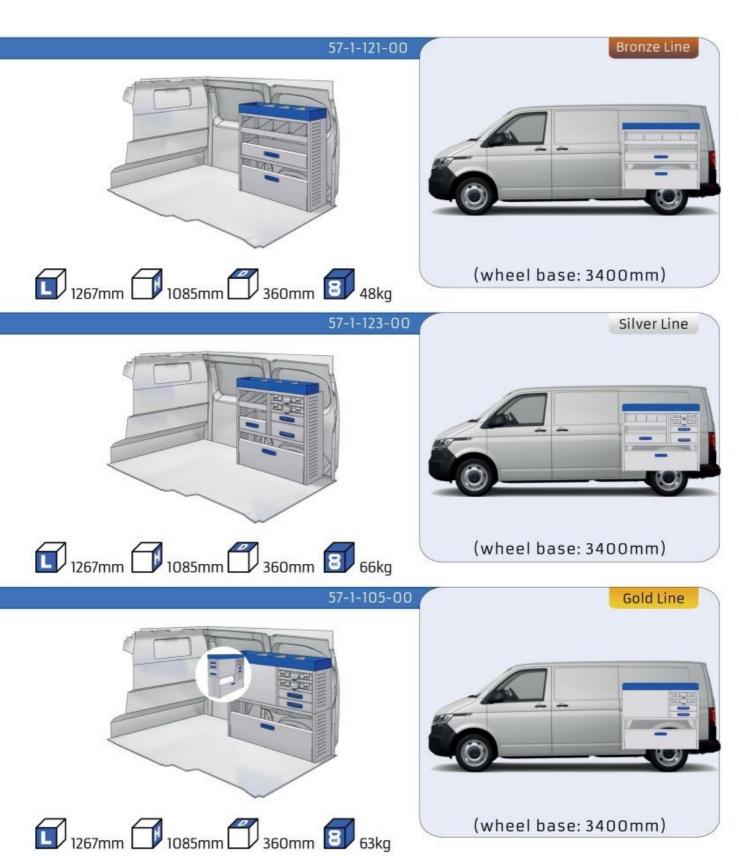

production is fully certified and complies to ISO 9001:2015 and TÜV requirements.







PERSONALIZED PROJECT



GREAT
TESTS RESULTS





#### **CONTENT LIST:**

#### **CADDY**

MODULES:

WHEEL BASE: 2755mm 6-7 WHEEL BASE: 2970mm 8-9

XLD LINE:

WHEEL BASE: 2755mm 10 WHEEL BASE: 2970mm 11

#### **TRANSPORTER**

MODULES:

WHEEL BASE: 3000mm 12-13 WHEEL BASE: 3400mm 14-15

XLD LINE:

WHEEL BASE: 3000mm 16 WHEEL BASE: 3400mm 17

#### **CRAFTER**

MODULES:

WHEEL BASE: 3640mm 18-19 WHEEL BASE: 4490mm 20-21 WHEEL BASE: 4490mm MAXI 22-23







### CADDY



















#### CADDY







## CADDY MAXI



















(wheel base: 2970mm)





#### CADDY



57-1-155-00







































1267mm 1085mm 360mm 363kg

## TRANSPORTER

(wheel base: 3000mm)







































### CRAFTER

























#### CRAFTER





















# CRAFTER



57-1-142-00





















UW VERKOOP PUNT: