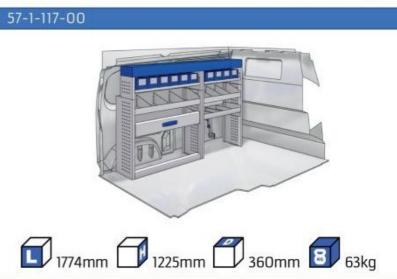

#### **TRANSPORTER**

MODULES:

WHEEL BASE: 3000mm 12-13 WHEEL BASE: 3400mm 14-15

XLD LINE:

WHEEL BASE: 3000mm 16 WHEEL BASE: 3400mm 17