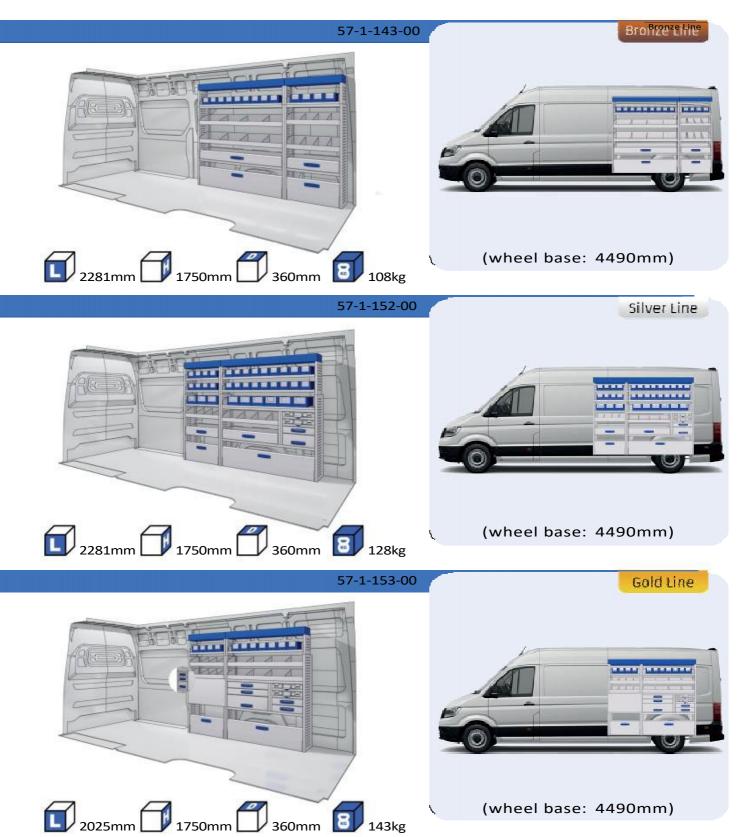

#### **CRAFTER**

MODULES:

WHEEL BASE: 3640mm 18-19 WHEEL BASE: 4490mm 20-21 WHEEL BASE: 4490mm MAXI 22-23