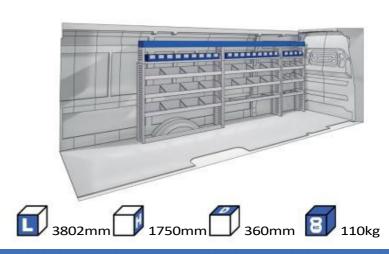

#### **CRAFTER**

MODULES:

WHEEL BASE: 3640mm 18-19 WHEEL BASE: 4490mm 20-21 WHEEL BASE: 4490mm MAXI 22-23