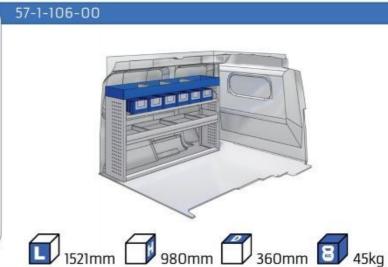

#### **CADDY**

MODULES:

WHEEL BASE: 2755mm 6-7 WHEEL BASE: 2970mm 8-9

XLD LINE:

WHEEL BASE: 2755mm 10 WHEEL BASE: 2970mm 11