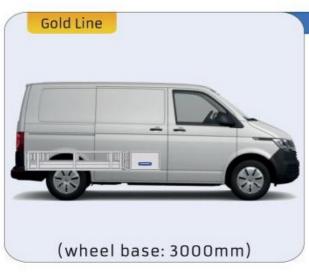

is fully certified and complies to ISO 9001:2015 and TÜV requirements.







PERSONALIZED PROJECT



GREAT
TESTS RESULTS





#### **CONTENT LIST:**

#### **CADDY**

MODULES:

WHEEL BASE: 2755mm 6-7 WHEEL BASE: 2970mm 8-9

XLD LINE:

WHEEL BASE: 2755mm 10 WHEEL BASE: 2970mm 11

#### **TRANSPORTER**

MODULES:

WHEEL BASE: 3000mm 12-13 WHEEL BASE: 3400mm 14-15

XLD LINE:

WHEEL BASE: 3000mm 16 WHEEL BASE: 3400mm 17

#### **CRAFTER**

MODULES:

WHEEL BASE: 3640mm 18-19 WHEEL BASE: 4490mm 20-21 WHEEL BASE: 4490mm MAXI 22-23







### CADDY



















#### CADDY







## CADDY MAXI



















(wheel base: 2970mm)





#### CADDY



57-1-155-00







































1267mm 1085mm 360mm 363kg

## TRANSPORTER

(wheel base: 3000mm)







































### CRAFTER

























#### CRAFTER





















# CRAFTER



57-1-142-00





















UW VERKOOP PUNT: