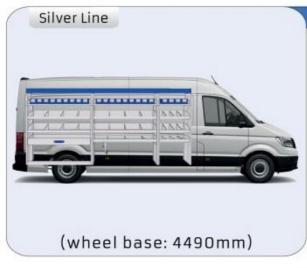

#### **CRAFTER**

MODULES:

WHEEL BASE: 3640mm 18-19 WHEEL BASE: 4490mm 20-21 WHEEL BASE: 4490mm MAXI 22-23