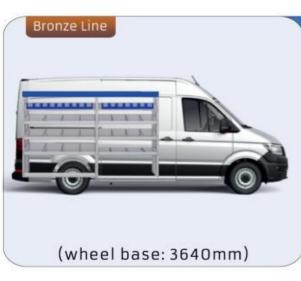

#### **CRAFTER**

MODULES:

WHEEL BASE: 3640mm 18-19 WHEEL BASE: 4490mm 20-21 WHEEL BASE: 4490mm MAXI 22-23