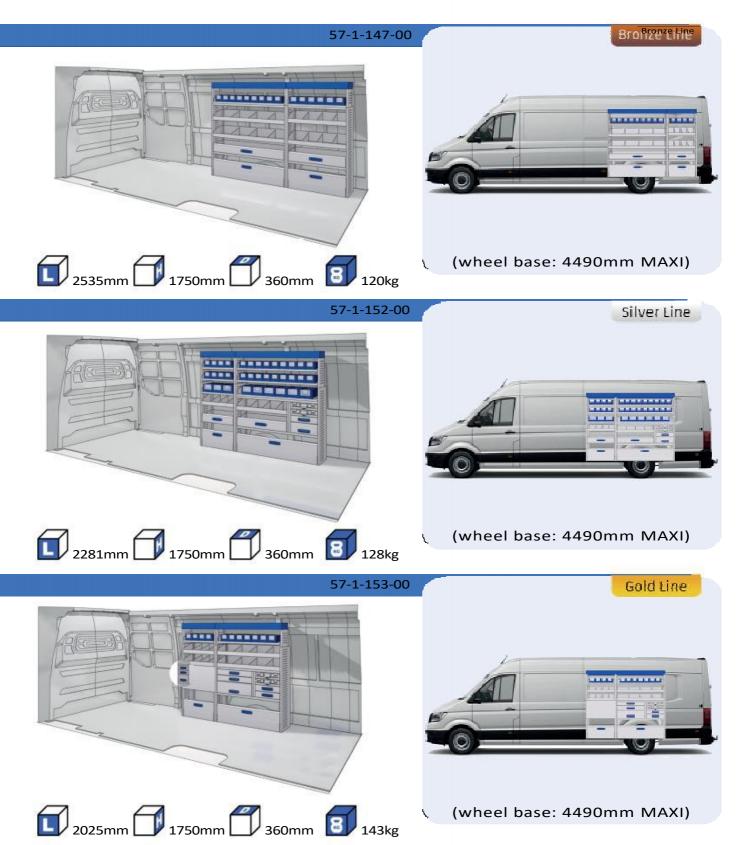

#### **CRAFTER**

MODULES:

WHEEL BASE: 3640mm 18-19 WHEEL BASE: 4490mm 20-21 WHEEL BASE: 4490mm MAXI 22-23