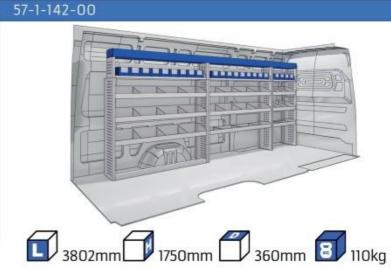

#### **CRAFTER**

MODULES:

WHEEL BASE: 3640mm 18-19 WHEEL BASE: 4490mm 20-21 WHEEL BASE: 4490mm MAXI 22-23

# CRAFTER

57-1-142-00

UW VERKOOP PUNT: