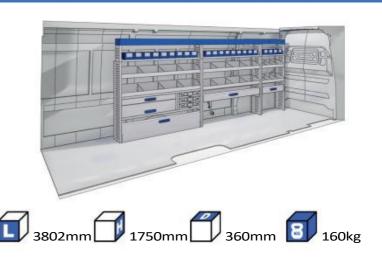

#### **CRAFTER**

MODULES:

WHEEL BASE: 3640mm 18-19 WHEEL BASE: 4490mm 20-21 WHEEL BASE: 4490mm MAXI 22-23