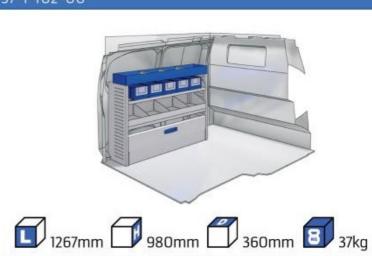

ations for the passengers due to the loosening of parts.

#### PROVEN QUALITY OF OUR PRODUCTS

Van Care guarantees optimal safety, today and in the future. Everything is made for functional use and safety during work and transport. The production is fully certified and complies to ISO 9001:2015 and TÜV requirements.







PERSONALIZED PROJECT



GREAT
TESTS RESULTS





#### **CONTENT LIST:**

#### **CADDY**

MODULES:

WHEEL BASE: 2755mm 6-7 WHEEL BASE: 2970mm 8-9

XLD LINE:

WHEEL BASE: 2755mm 10 WHEEL BASE: 2970mm 11

#### **TRANSPORTER**

MODULES:

WHEEL BASE: 3000mm 12-13 WHEEL BASE: 3400mm 14-15

XLD LINE:

WHEEL BASE: 3000mm 16 WHEEL BASE: 3400mm 17

#### **CRAFTER**

MODULES:

WHEEL BASE: 3640mm 18-19 WHEEL BASE: 4490mm 20-21 WHEEL BASE: 4490mm MAXI 22-23







### CADDY



















#### CADDY







## CADDY MAXI



















(wheel base: 2970mm)





#### CADDY



57-1-155-00







































1267mm 1085mm 360mm 363kg

## TRANSPORTER

(wheel base: 3000mm)







































### CRAFTER

























#### CRAFTER





















# CRAFTER



57-1-142-00





















UW VERKOOP PUNT: