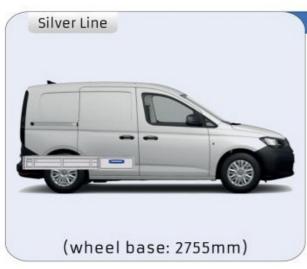

#### **CADDY**

MODULES:

WHEEL BASE: 2755mm 6-7 WHEEL BASE: 2970mm 8-9

XLD LINE:

WHEEL BASE: 2755mm 10 WHEEL BASE: 2970mm 11

### CADDY

#### CADDY