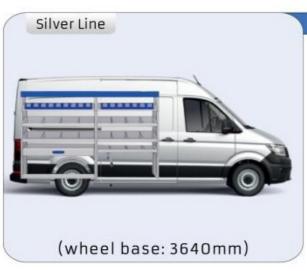

#### **CRAFTER**

MODULES:

WHEEL BASE: 3640mm 18-19 WHEEL BASE: 4490mm 20-21 WHEEL BASE: 4490mm MAXI 22-23