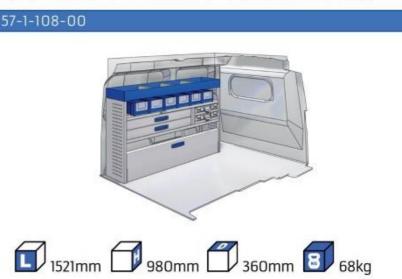

.

#### PROVEN QUALITY OF OUR PRODUCTS

Van Care guarantees optimal safety, today and in the future. Everything is made for functional use and safety during work and transport. The production is fully certified and complies to ISO 9001:2015 and TÜV requirements.







PERSONALIZED PROJECT



GREAT
TESTS RESULTS





#### **CONTENT LIST:**

#### **CADDY**

MODULES:

WHEEL BASE: 2755mm 6-7 WHEEL BASE: 2970mm 8-9

XLD LINE:

WHEEL BASE: 2755mm 10 WHEEL BASE: 2970mm 11

#### **TRANSPORTER**

MODULES:

WHEEL BASE: 3000mm 12-13 WHEEL BASE: 3400mm 14-15

XLD LINE:

WHEEL BASE: 3000mm 16 WHEEL BASE: 3400mm 17

#### **CRAFTER**

MODULES:

WHEEL BASE: 3640mm 18-19 WHEEL BASE: 4490mm 20-21 WHEEL BASE: 4490mm MAXI 22-23







### CADDY



















#### CADDY







## CADDY MAXI



















(wheel base: 2970mm)





#### CADDY



57-1-155-00







































1267mm 1085mm 360mm 363kg

## TRANSPORTER

(wheel base: 3000mm)







































### CRAFTER

























#### CRAFTER





















# CRAFTER



57-1-142-00





















UW VERKOOP PUNT: