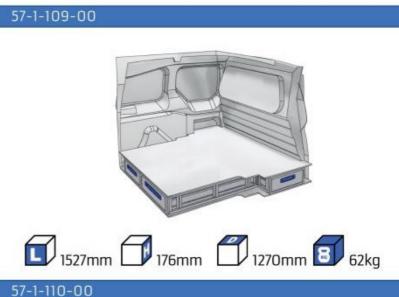

#### **CADDY**

MODULES:

WHEEL BASE: 2755mm 6-7 WHEEL BASE: 2970mm 8-9

XLD LINE:

WHEEL BASE: 2755mm 10 WHEEL BASE: 2970mm 11

### CADDY

#### CADDY