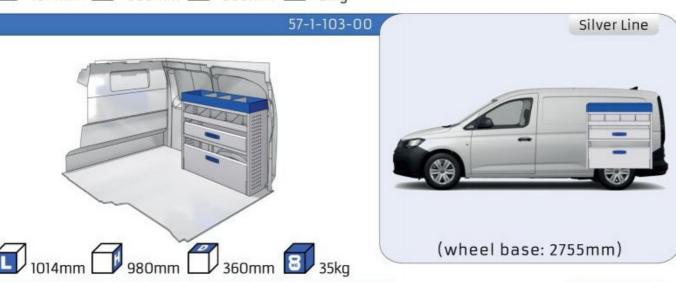

#### **CADDY**

MODULES:

WHEEL BASE: 2755mm 6-7 WHEEL BASE: 2970mm 8-9

XLD LINE:

WHEEL BASE: 2755mm 10 WHEEL BASE: 2970mm 11