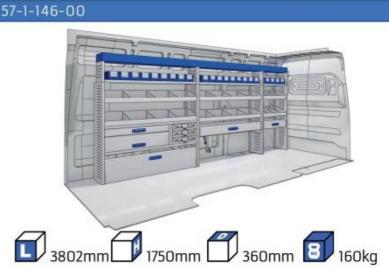

#### **CRAFTER**

MODULES:

WHEEL BASE: 3640mm 18-19 WHEEL BASE: 4490mm 20-21 WHEEL BASE: 4490mm MAXI 22-23