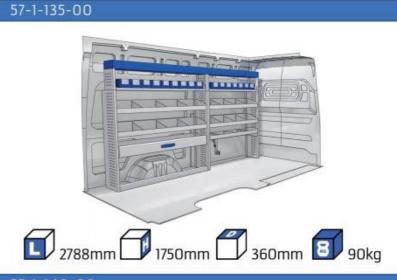

#### **CRAFTER**

MODULES:

WHEEL BASE: 3640mm 18-19 WHEEL BASE: 4490mm 20-21 WHEEL BASE: 4490mm MAXI 22-23