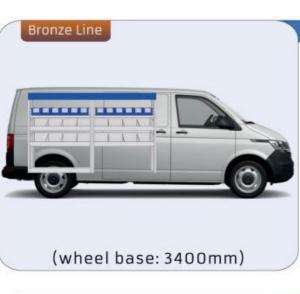

transport. The production is fully certified and complies to ISO 9001:2015 and TÜV requirements.







PERSONALIZED PROJECT



GREAT
TESTS RESULTS





#### **CONTENT LIST:**

#### **CADDY**

MODULES:

WHEEL BASE: 2755mm 6-7 WHEEL BASE: 2970mm 8-9

XLD LINE:

WHEEL BASE: 2755mm 10 WHEEL BASE: 2970mm 11

#### **TRANSPORTER**

MODULES:

WHEEL BASE: 3000mm 12-13 WHEEL BASE: 3400mm 14-15

XLD LINE:

WHEEL BASE: 3000mm 16 WHEEL BASE: 3400mm 17

#### **CRAFTER**

MODULES:

WHEEL BASE: 3640mm 18-19 WHEEL BASE: 4490mm 20-21 WHEEL BASE: 4490mm MAXI 22-23







### CADDY



















#### CADDY







## CADDY MAXI



















(wheel base: 2970mm)





#### CADDY



57-1-155-00







































1267mm 1085mm 360mm 363kg

## TRANSPORTER

(wheel base: 3000mm)







































### CRAFTER

























#### CRAFTER





















# CRAFTER



57-1-142-00





















UW VERKOOP PUNT: