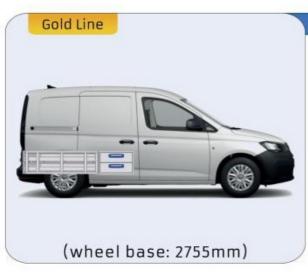

#### **CADDY**

MODULES:

WHEEL BASE: 2755mm 6-7 WHEEL BASE: 2970mm 8-9

XLD LINE:

WHEEL BASE: 2755mm 10 WHEEL BASE: 2970mm 11

### CADDY

#### CADDY