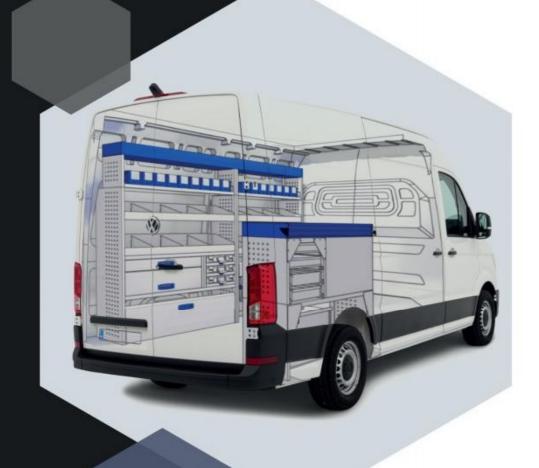

#### **VAN CARE PRODUCTS**

Van Care products are innovative, lightweight and durable. All products are made of ultra-high strength materials, resulting in minimal weight and maximum loading capacity.

COST REDUCTION

#### **CRAFTER**

MODULES:

WHEEL BASE: 3640mm 18-19 WHEEL BASE: 4490mm 20-21 WHEEL BASE: 4490mm MAXI 22-23