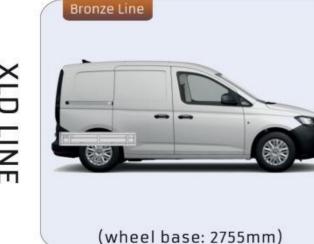

#### **CADDY**

MODULES:

WHEEL BASE: 2755mm 6-7 WHEEL BASE: 2970mm 8-9

XLD LINE:

WHEEL BASE: 2755mm 10 WHEEL BASE: 2970mm 11