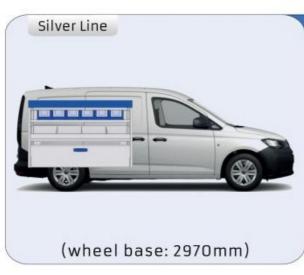

parts.

#### PROVEN QUALITY OF OUR PRODUCTS

Van Care guarantees optimal safety, today and in the future. Everything is made for functional use and safety during work and transport. The production is fully certified and complies to ISO 9001:2015 and TÜV requirements.







PERSONALIZED PROJECT



GREAT
TESTS RESULTS





#### **CONTENT LIST:**

#### **CADDY**

MODULES:

WHEEL BASE: 2755mm 6-7 WHEEL BASE: 2970mm 8-9

XLD LINE:

WHEEL BASE: 2755mm 10 WHEEL BASE: 2970mm 11

#### **TRANSPORTER**

MODULES:

WHEEL BASE: 3000mm 12-13 WHEEL BASE: 3400mm 14-15

XLD LINE:

WHEEL BASE: 3000mm 16 WHEEL BASE: 3400mm 17

#### **CRAFTER**

MODULES:

WHEEL BASE: 3640mm 18-19 WHEEL BASE: 4490mm 20-21 WHEEL BASE: 4490mm MAXI 22-23







### CADDY



















#### CADDY







## CADDY MAXI



















(wheel base: 2970mm)





#### CADDY



57-1-155-00







































1267mm 1085mm 360mm 363kg

## TRANSPORTER

(wheel base: 3000mm)







































### CRAFTER

























#### CRAFTER





















# CRAFTER



57-1-142-00





















UW VERKOOP PUNT: