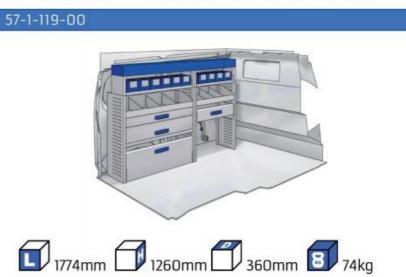

future. Everything is made for functional use and safety during work and transport. The production is fully certified and complies to ISO 9001:2015 and TÜV requirements.







PERSONALIZED PROJECT



GREAT
TESTS RESULTS





#### **CONTENT LIST:**

#### **CADDY**

MODULES:

WHEEL BASE: 2755mm 6-7 WHEEL BASE: 2970mm 8-9

XLD LINE:

WHEEL BASE: 2755mm 10 WHEEL BASE: 2970mm 11

#### **TRANSPORTER**

MODULES:

WHEEL BASE: 3000mm 12-13 WHEEL BASE: 3400mm 14-15

XLD LINE:

WHEEL BASE: 3000mm 16 WHEEL BASE: 3400mm 17

#### **CRAFTER**

MODULES:

WHEEL BASE: 3640mm 18-19 WHEEL BASE: 4490mm 20-21 WHEEL BASE: 4490mm MAXI 22-23







### CADDY



















#### CADDY







## CADDY MAXI



















(wheel base: 2970mm)





#### CADDY



57-1-155-00







































1267mm 1085mm 360mm 363kg

## TRANSPORTER

(wheel base: 3000mm)







































### CRAFTER

























#### CRAFTER





















# CRAFTER



57-1-142-00





















UW VERKOOP PUNT: