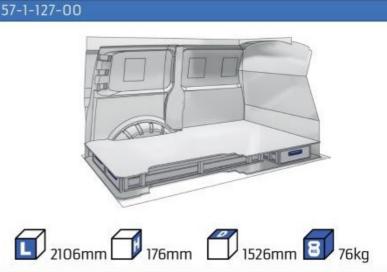

n is fully certified and complies to ISO 9001:2015 and TÜV requirements.







PERSONALIZED PROJECT



GREAT
TESTS RESULTS





#### **CONTENT LIST:**

#### **CADDY**

MODULES:

WHEEL BASE: 2755mm 6-7 WHEEL BASE: 2970mm 8-9

XLD LINE:

WHEEL BASE: 2755mm 10 WHEEL BASE: 2970mm 11

#### **TRANSPORTER**

MODULES:

WHEEL BASE: 3000mm 12-13 WHEEL BASE: 3400mm 14-15

XLD LINE:

WHEEL BASE: 3000mm 16 WHEEL BASE: 3400mm 17

#### **CRAFTER**

MODULES:

WHEEL BASE: 3640mm 18-19 WHEEL BASE: 4490mm 20-21 WHEEL BASE: 4490mm MAXI 22-23







### CADDY



















#### CADDY







## CADDY MAXI



















(wheel base: 2970mm)





#### CADDY



57-1-155-00







































1267mm 1085mm 360mm 363kg

## TRANSPORTER

(wheel base: 3000mm)







































### CRAFTER

























#### CRAFTER





















# CRAFTER



57-1-142-00





















UW VERKOOP PUNT: