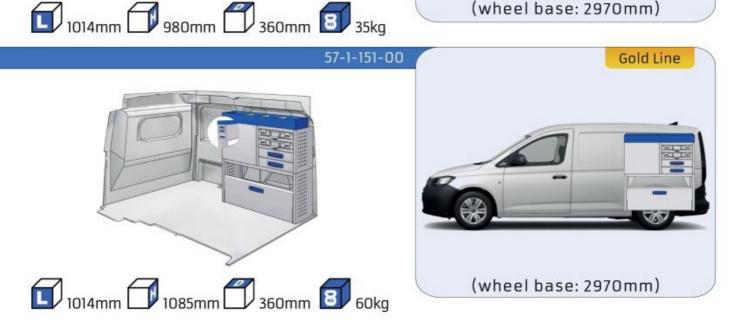

#### **CADDY**

MODULES:

WHEEL BASE: 2755mm 6-7 WHEEL BASE: 2970mm 8-9

XLD LINE:

WHEEL BASE: 2755mm 10 WHEEL BASE: 2970mm 11