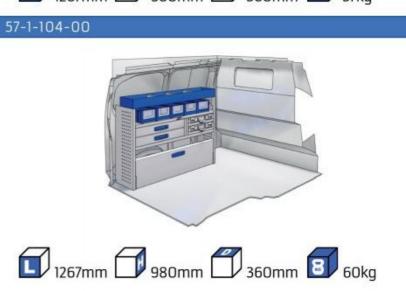

ns for the passengers due to the loosening of parts.

#### PROVEN QUALITY OF OUR PRODUCTS

Van Care guarantees optimal safety, today and in the future. Everything is made for functional use and safety during work and transport. The production is fully certified and complies to ISO 9001:2015 and TÜV requirements.







PERSONALIZED PROJECT



GREAT
TESTS RESULTS





#### **CONTENT LIST:**

#### **CADDY**

MODULES:

WHEEL BASE: 2755mm 6-7 WHEEL BASE: 2970mm 8-9

XLD LINE:

WHEEL BASE: 2755mm 10 WHEEL BASE: 2970mm 11

#### **TRANSPORTER**

MODULES:

WHEEL BASE: 3000mm 12-13 WHEEL BASE: 3400mm 14-15

XLD LINE:

WHEEL BASE: 3000mm 16 WHEEL BASE: 3400mm 17

#### **CRAFTER**

MODULES:

WHEEL BASE: 3640mm 18-19 WHEEL BASE: 4490mm 20-21 WHEEL BASE: 4490mm MAXI 22-23







### CADDY



















#### CADDY







## CADDY MAXI



















(wheel base: 2970mm)





#### CADDY



57-1-155-00







































1267mm 1085mm 360mm 363kg

## TRANSPORTER

(wheel base: 3000mm)







































### CRAFTER

























#### CRAFTER





















# CRAFTER



57-1-142-00





















UW VERKOOP PUNT: