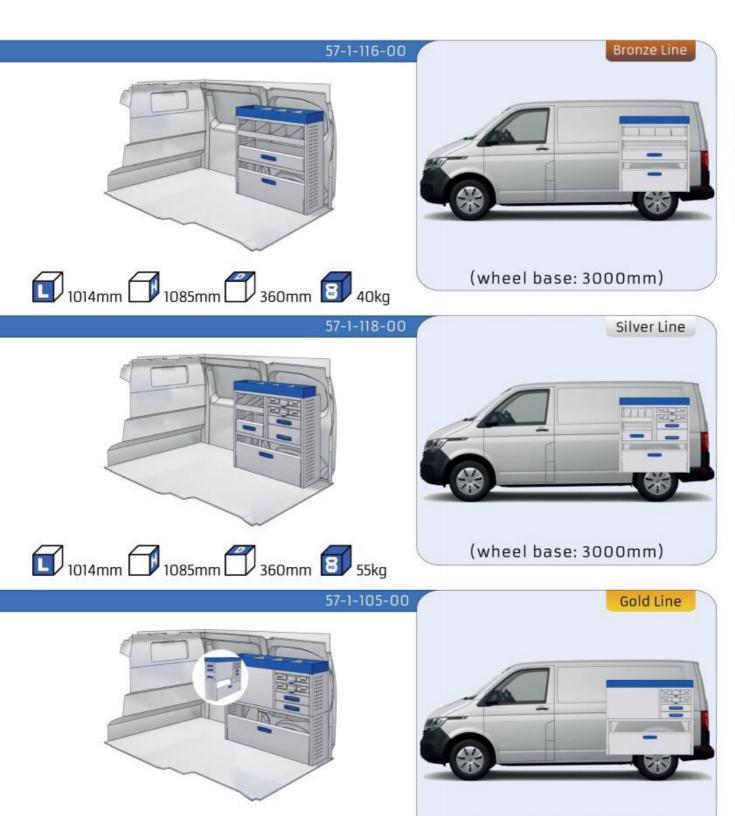

and transport. The production is fully certified and complies to ISO 9001:2015 and TÜV requirements.







PERSONALIZED PROJECT



GREAT
TESTS RESULTS





#### **CONTENT LIST:**

#### **CADDY**

MODULES:

WHEEL BASE: 2755mm 6-7 WHEEL BASE: 2970mm 8-9

XLD LINE:

WHEEL BASE: 2755mm 10 WHEEL BASE: 2970mm 11

#### **TRANSPORTER**

MODULES:

WHEEL BASE: 3000mm 12-13 WHEEL BASE: 3400mm 14-15

XLD LINE:

WHEEL BASE: 3000mm 16 WHEEL BASE: 3400mm 17

#### **CRAFTER**

MODULES:

WHEEL BASE: 3640mm 18-19 WHEEL BASE: 4490mm 20-21 WHEEL BASE: 4490mm MAXI 22-23







### CADDY



















#### CADDY







## CADDY MAXI



















(wheel base: 2970mm)





#### CADDY



57-1-155-00







































1267mm 1085mm 360mm 363kg

## TRANSPORTER

(wheel base: 3000mm)







































### CRAFTER

























#### CRAFTER





















# CRAFTER



57-1-142-00





















UW VERKOOP PUNT: