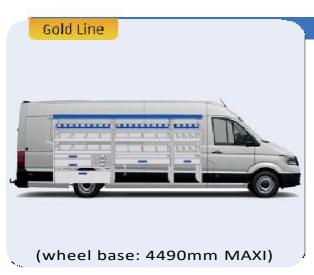

#### **CRAFTER**

MODULES:

WHEEL BASE: 3640mm 18-19 WHEEL BASE: 4490mm 20-21 WHEEL BASE: 4490mm MAXI 22-23