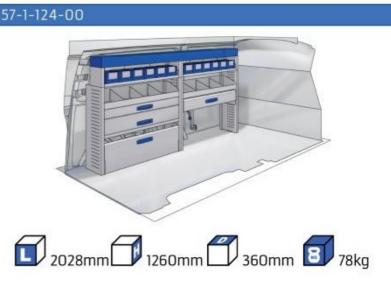

The production is fully certified and complies to ISO 9001:2015 and TÜV requirements.







PERSONALIZED PROJECT



GREAT
TESTS RESULTS





#### **CONTENT LIST:**

#### **CADDY**

MODULES:

WHEEL BASE: 2755mm 6-7 WHEEL BASE: 2970mm 8-9

XLD LINE:

WHEEL BASE: 2755mm 10 WHEEL BASE: 2970mm 11

#### **TRANSPORTER**

MODULES:

WHEEL BASE: 3000mm 12-13 WHEEL BASE: 3400mm 14-15

XLD LINE:

WHEEL BASE: 3000mm 16 WHEEL BASE: 3400mm 17

#### **CRAFTER**

MODULES:

WHEEL BASE: 3640mm 18-19 WHEEL BASE: 4490mm 20-21 WHEEL BASE: 4490mm MAXI 22-23







### CADDY



















#### CADDY







## CADDY MAXI



















(wheel base: 2970mm)





#### CADDY



57-1-155-00







































1267mm 1085mm 360mm 363kg

## TRANSPORTER

(wheel base: 3000mm)







































### CRAFTER

























#### CRAFTER





















# CRAFTER



57-1-142-00





















UW VERKOOP PUNT: