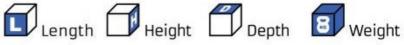

### CITAN

| MODULES:            |     |
|---------------------|-----|
| WHEEL BASE: 2697 MM | 6-7 |
| WHEEL BASE: 3081 MM | 8-9 |
| XLD LINE:           |     |
| WHEEL BASE: 2697 MM | 10  |
| WHEEL BASE: 3081 MM | 11  |