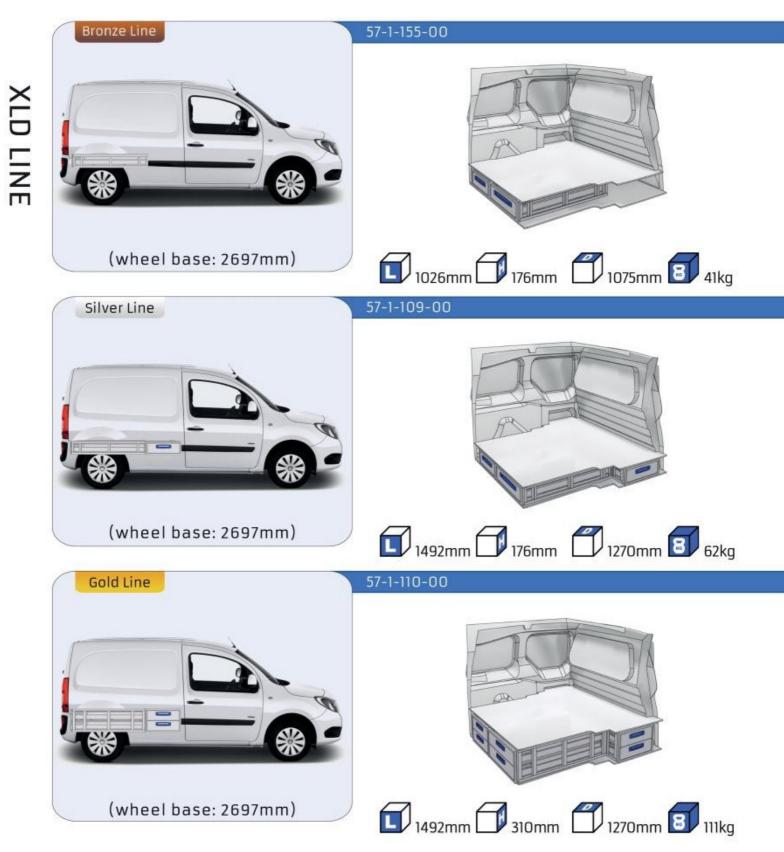

### CITAN

| MODULES:            |     |
|---------------------|-----|
| WHEEL BASE: 2697 MM | 6-7 |
| WHEEL BASE: 3081 MM | 8-9 |
| XLD LINE:           |     |
| WHEEL BASE: 2697 MM | 10  |
| WHEEL BASE: 3081 MM | 11  |