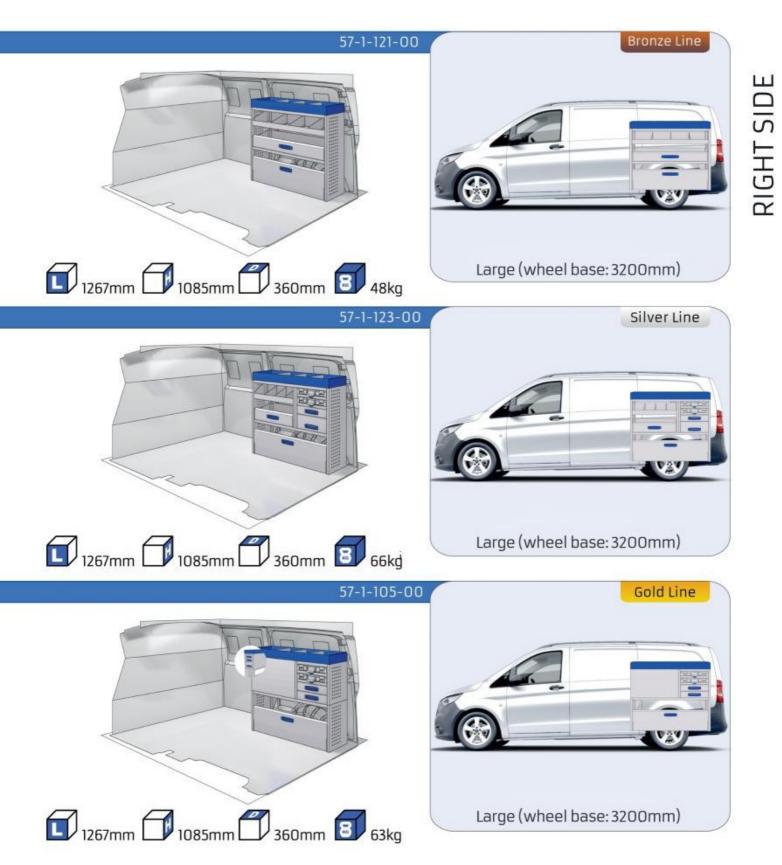

### VITO

| MODULES:               |       |
|------------------------|-------|
| WHEEL BASE: 3200 MM    | 12-13 |
| WHEEL BASE: 3200 MM L  | 14-15 |
| WHEEL BASE: 3430 MM XL | 16-17 |
| XLD LINE:              |       |
| WHEEL BASE: 3200 MM    | 18    |
| WHEEL BASE: 3200 MM L  | 19    |
| WHEEL BASE: 3430 MM XL | 19    |