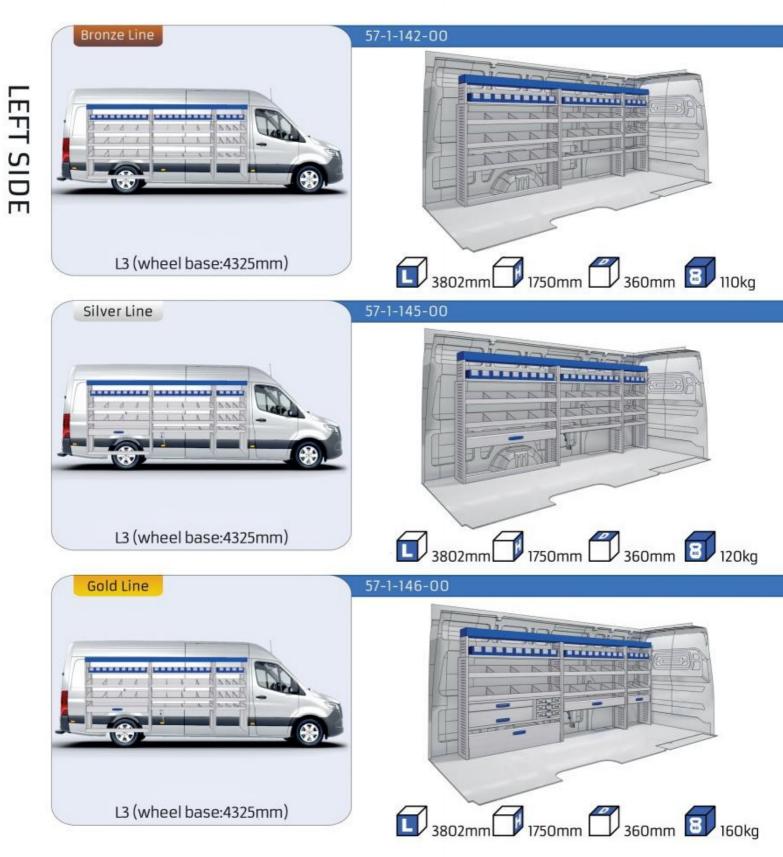

### MODULES: WHEEL BASE: 3259 MM 20-21 22-23 WHEEL BASE: 3665 MM WHEEL BASE: 3924 MM 22-23 WHEEL BASE: 4325 MM 24-25 26-27 WHEEL BASE: 4325 MM XL