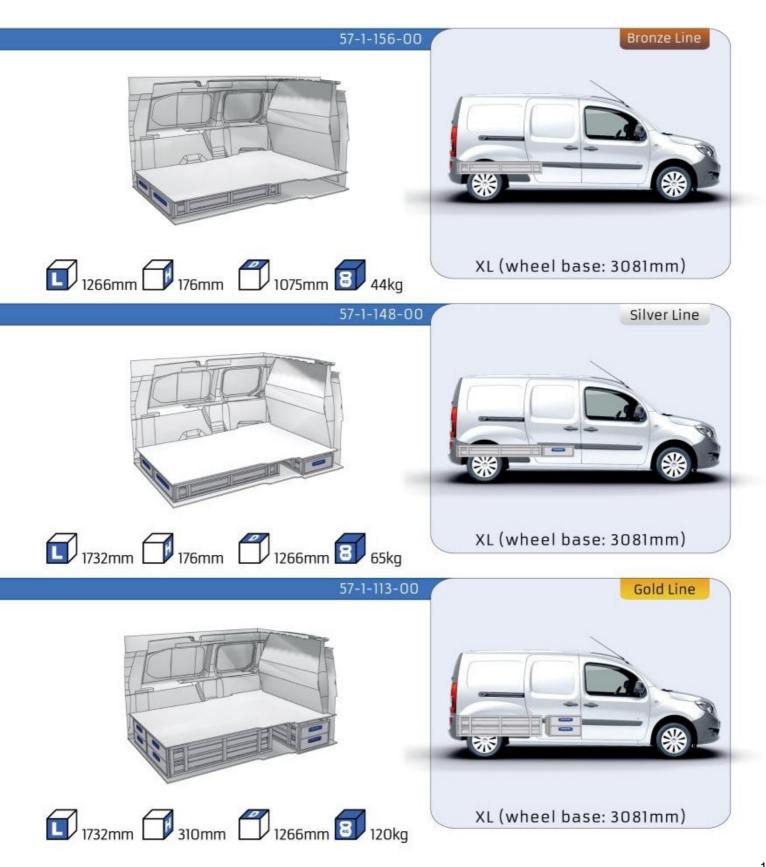

### CITAN

| MODULES:            |     |
|---------------------|-----|
| WHEEL BASE: 2697 MM | 6-7 |
| WHEEL BASE: 3081 MM | 8-9 |
| XLD LINE:           |     |
| WHEEL BASE: 2697 MM | 10  |
| WHEEL BASE: 3081 MM | 11  |