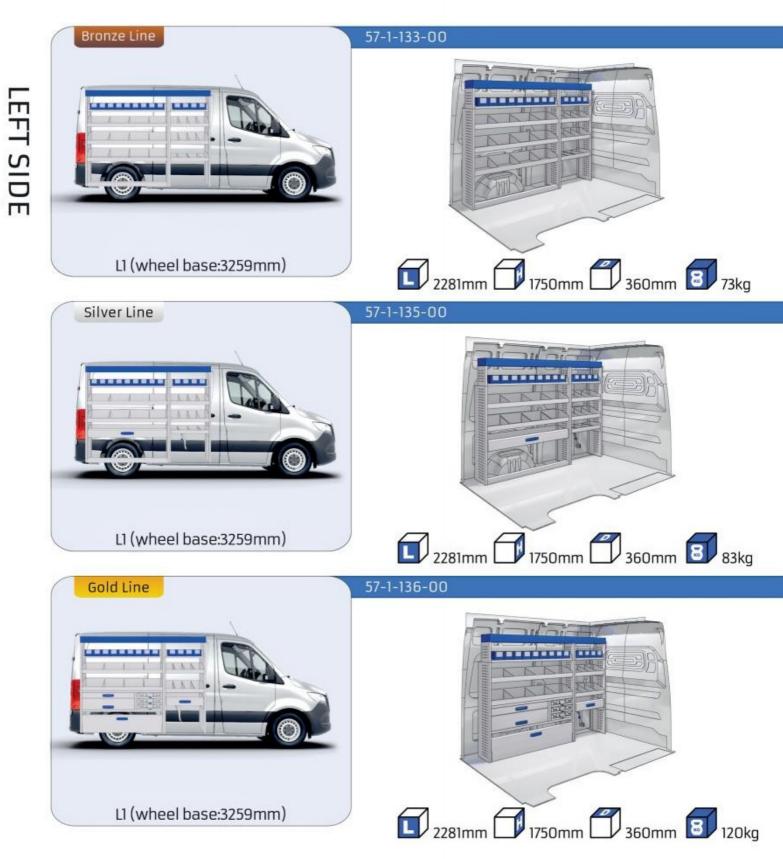

### MODULES: WHEEL BASE: 3259 MM 20-21 22-23 WHEEL BASE: 3665 MM WHEEL BASE: 3924 MM 22-23 WHEEL BASE: 4325 MM 24-25 26-27 WHEEL BASE: 4325 MM XL