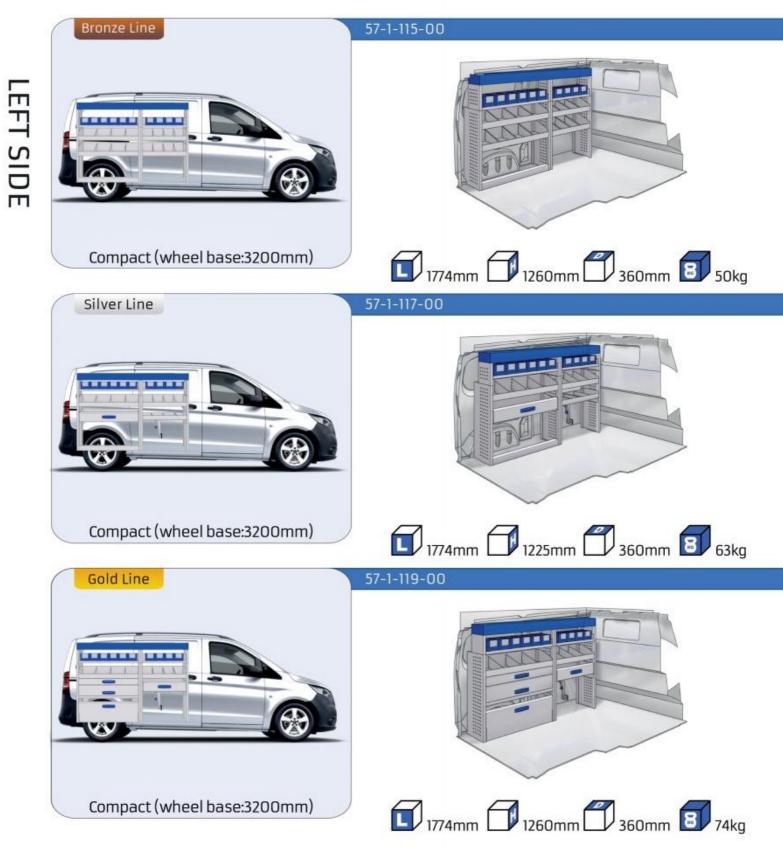

### VITO

| MODULES:               |       |
|------------------------|-------|
| WHEEL BASE: 3200 MM    | 12-13 |
| WHEEL BASE: 3200 MM L  | 14-15 |
| WHEEL BASE: 3430 MM XL | 16-17 |
| XLD LINE:              |       |
| WHEEL BASE: 3200 MM    | 18    |
| WHEEL BASE: 3200 MM L  | 19    |
| WHEEL BASE: 3430 MM XL | 19    |