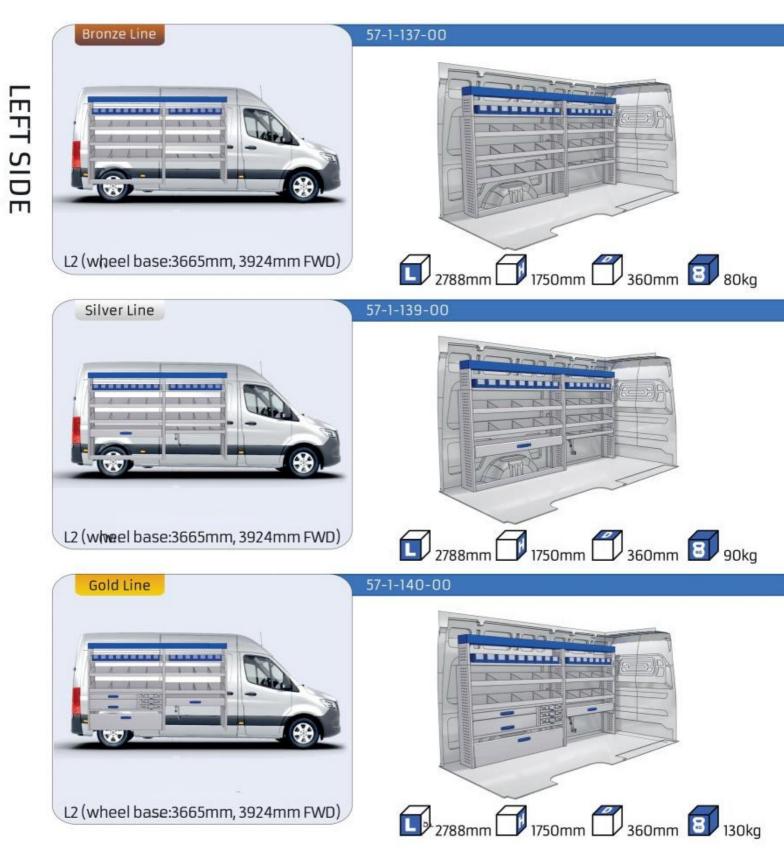

### MODULES: WHEEL BASE: 3259 MM 20-21 22-23 WHEEL BASE: 3665 MM WHEEL BASE: 3924 MM 22-23 WHEEL BASE: 4325 MM 24-25 26-27 WHEEL BASE: 4325 MM XL