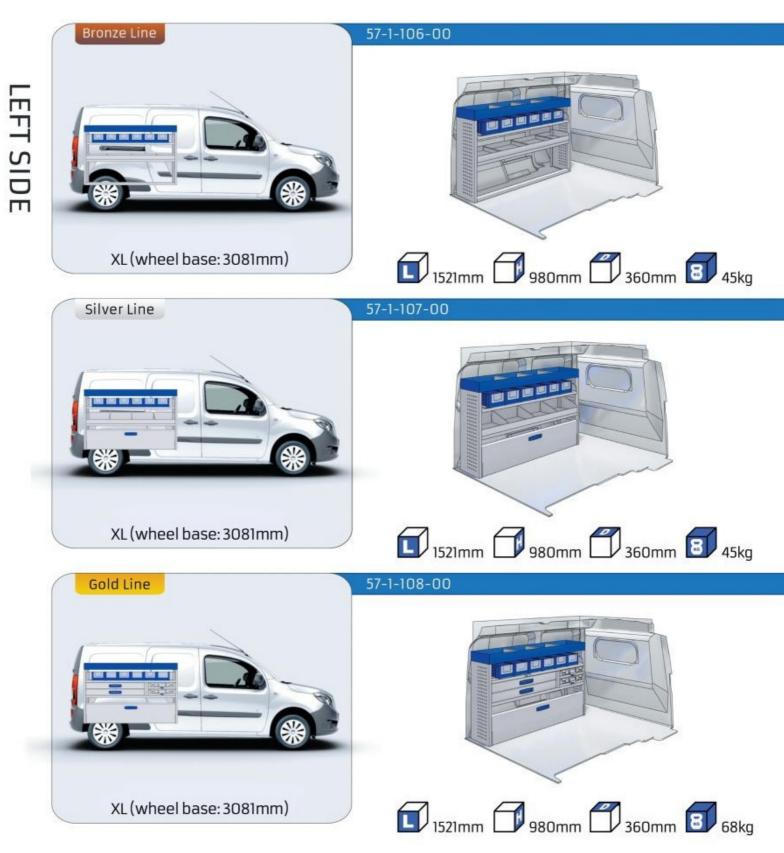

### CITAN

| MODULES:            |     |
|---------------------|-----|
| WHEEL BASE: 2697 MM | 6-7 |
| WHEEL BASE: 3081 MM | 8-9 |
| XLD LINE:           |     |
| WHEEL BASE: 2697 MM | 10  |
| WHEEL BASE: 3081 MM | 11  |