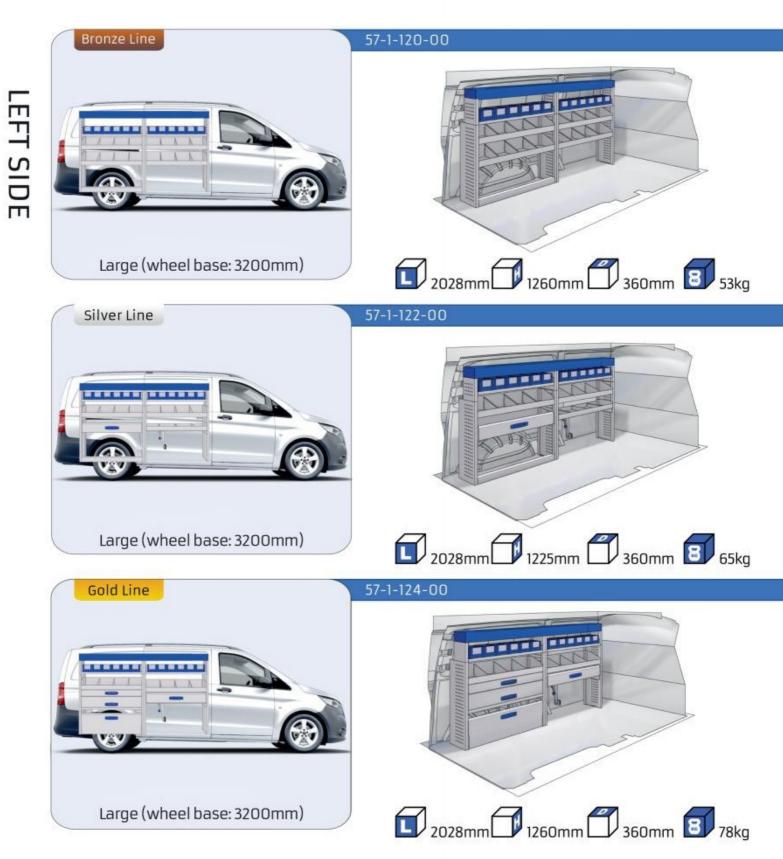

### VITO

| MODULES:               |       |
|------------------------|-------|
| WHEEL BASE: 3200 MM    | 12-13 |
| WHEEL BASE: 3200 MM L  | 14-15 |
| WHEEL BASE: 3430 MM XL | 16-17 |
| XLD LINE:              |       |
| WHEEL BASE: 3200 MM    | 18    |
| WHEEL BASE: 3200 MM L  | 19    |
| WHEEL BASE: 3430 MM XL | 19    |