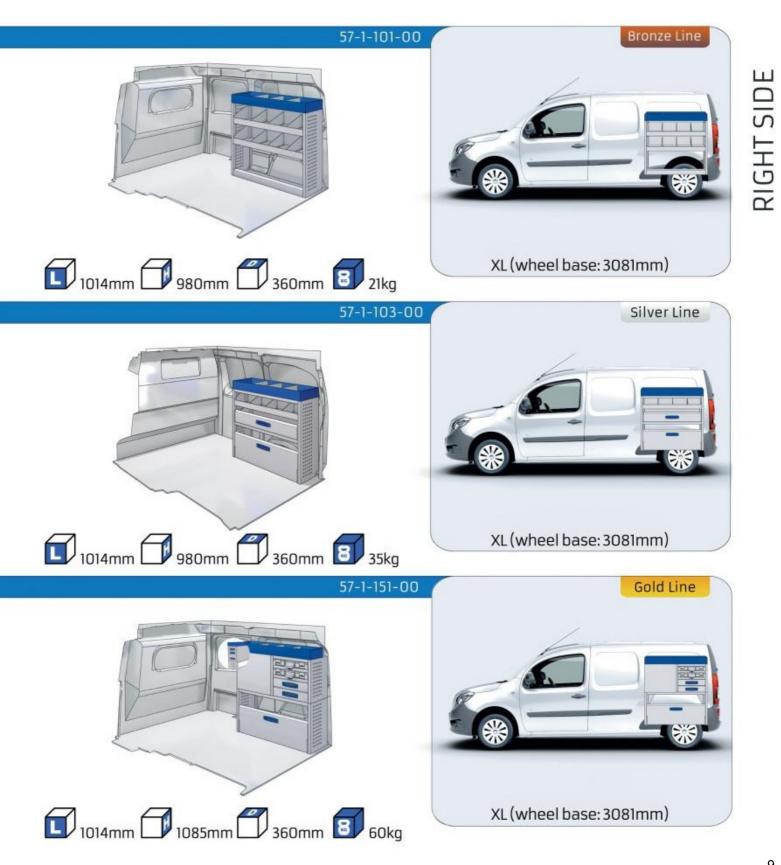

### CITAN

| MODULES:            |     |
|---------------------|-----|
| WHEEL BASE: 2697 MM | 6-7 |
| WHEEL BASE: 3081 MM | 8-9 |
| XLD LINE:           |     |
| WHEEL BASE: 2697 MM | 10  |
| WHEEL BASE: 3081 MM | 11  |