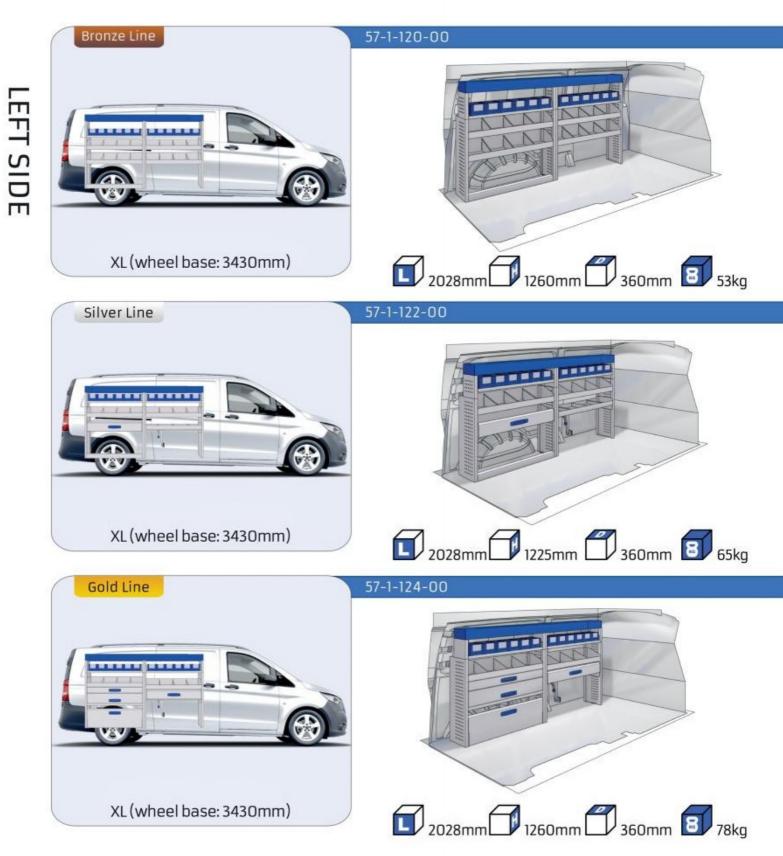

### VITO

| MODULES:               |       |
|------------------------|-------|
| WHEEL BASE: 3200 MM    | 12-13 |
| WHEEL BASE: 3200 MM L  | 14-15 |
| WHEEL BASE: 3430 MM XL | 16-17 |
| XLD LINE:              |       |
| WHEEL BASE: 3200 MM    | 18    |
| WHEEL BASE: 3200 MM L  | 19    |
| WHEEL BASE: 3430 MM XL | 19    |