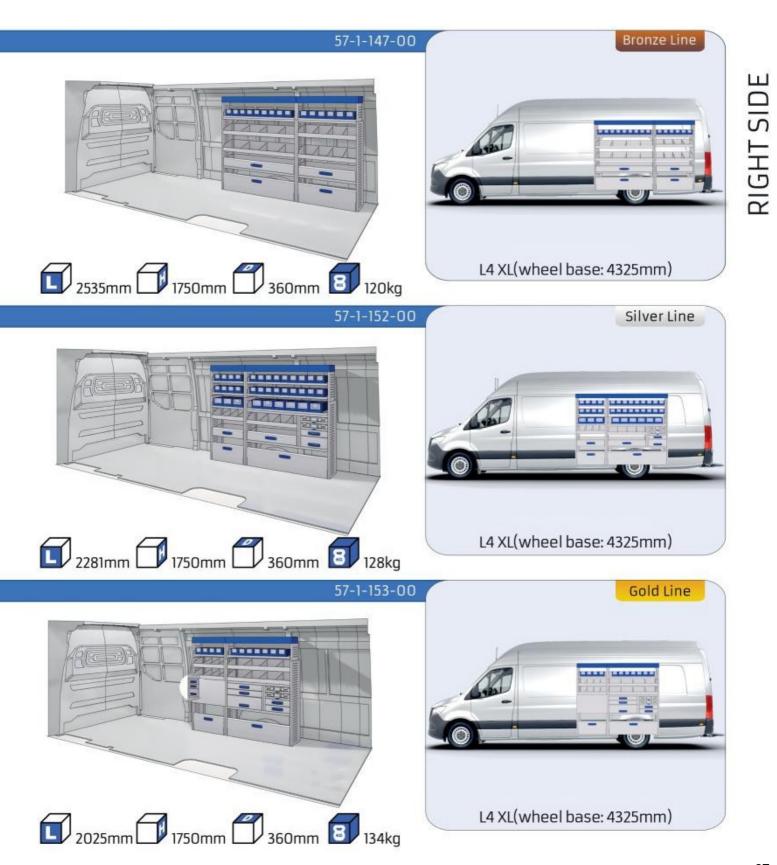

### MODULES: WHEEL BASE: 3259 MM 20-21 22-23 WHEEL BASE: 3665 MM WHEEL BASE: 3924 MM 22-23 WHEEL BASE: 4325 MM 24-25 26-27 WHEEL BASE: 4325 MM XL