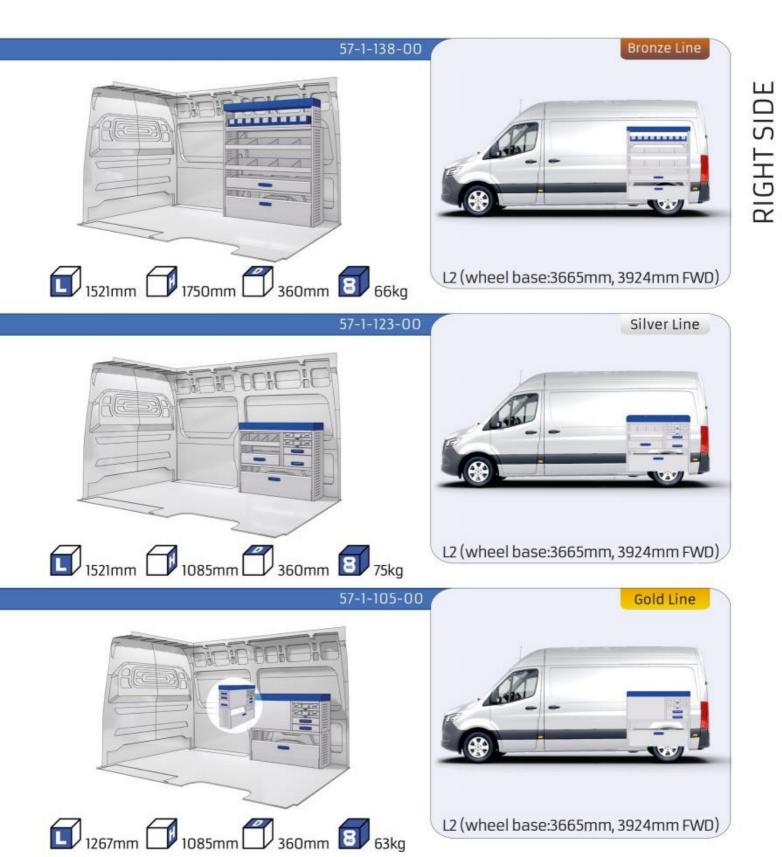

### MODULES: WHEEL BASE: 3259 MM 20-21 22-23 WHEEL BASE: 3665 MM WHEEL BASE: 3924 MM 22-23 WHEEL BASE: 4325 MM 24-25 26-27 WHEEL BASE: 4325 MM XL