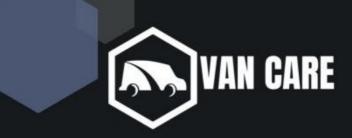

### VITO

| MODULES:               |       |
|------------------------|-------|
| WHEEL BASE: 3200 MM    | 12-13 |
| WHEEL BASE: 3200 MM L  | 14-15 |
| WHEEL BASE: 3430 MM XL | 16-17 |
| XLD LINE:              |       |
| WHEEL BASE: 3200 MM    | 18    |
| WHEEL BASE: 3200 MM L  | 19    |
| WHEEL BASE: 3430 MM XL | 19    |