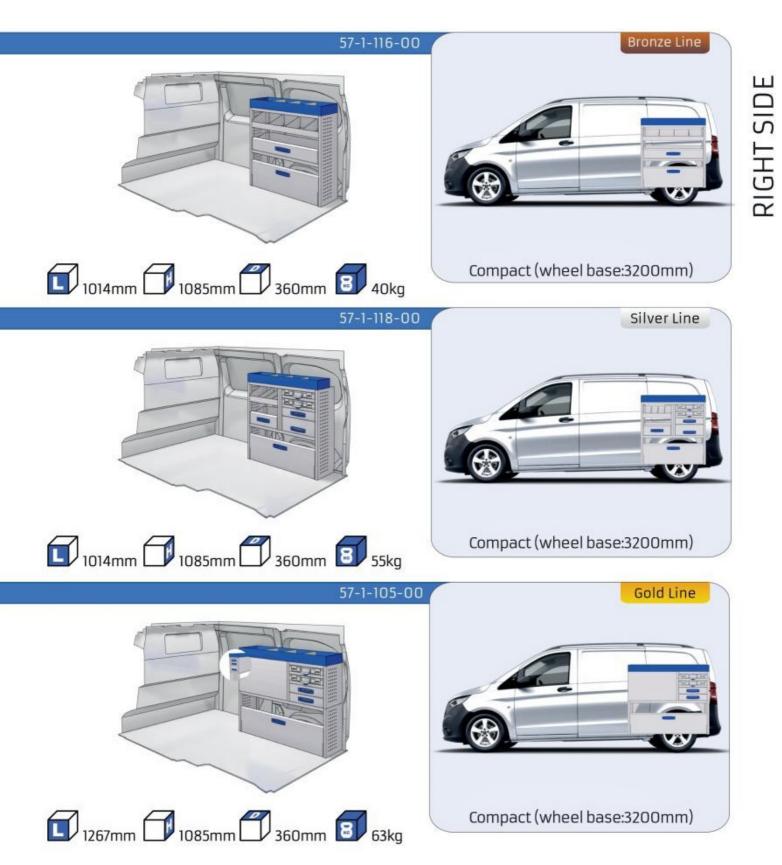

### VITO

| MODULES:               |       |
|------------------------|-------|
| WHEEL BASE: 3200 MM    | 12-13 |
| WHEEL BASE: 3200 MM L  | 14-15 |
| WHEEL BASE: 3430 MM XL | 16-17 |
| XLD LINE:              |       |
| WHEEL BASE: 3200 MM    | 18    |
| WHEEL BASE: 3200 MM L  | 19    |
| WHEEL BASE: 3430 MM XL | 19    |