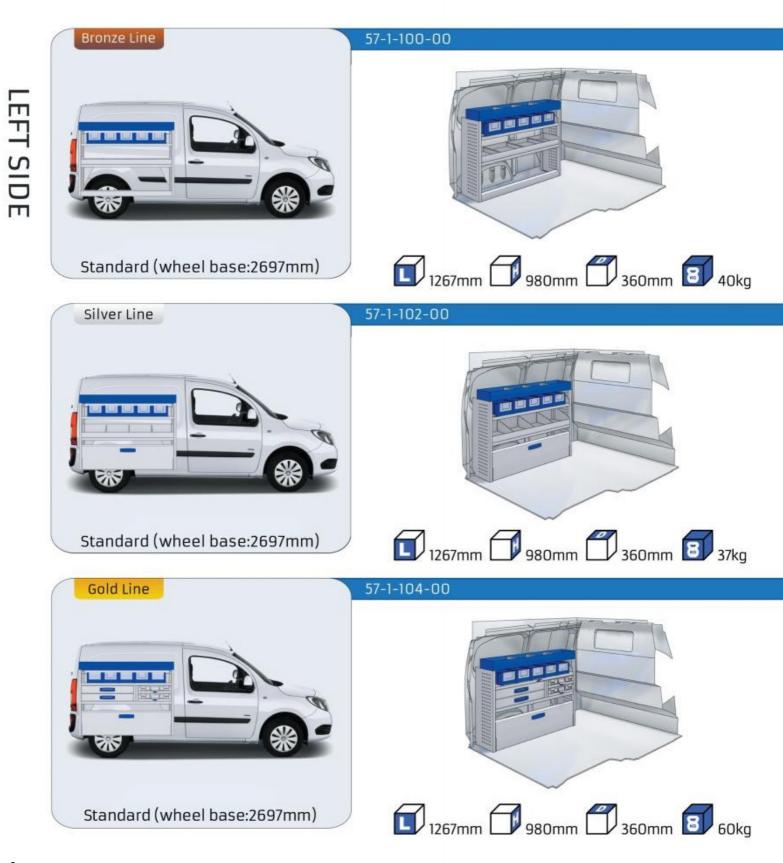

### CITAN

| MODULES:            |     |
|---------------------|-----|
| WHEEL BASE: 2697 MM | 6-7 |
| WHEEL BASE: 3081 MM | 8-9 |
| XLD LINE:           |     |
| WHEEL BASE: 2697 MM | 10  |
| WHEEL BASE: 3081 MM | 11  |