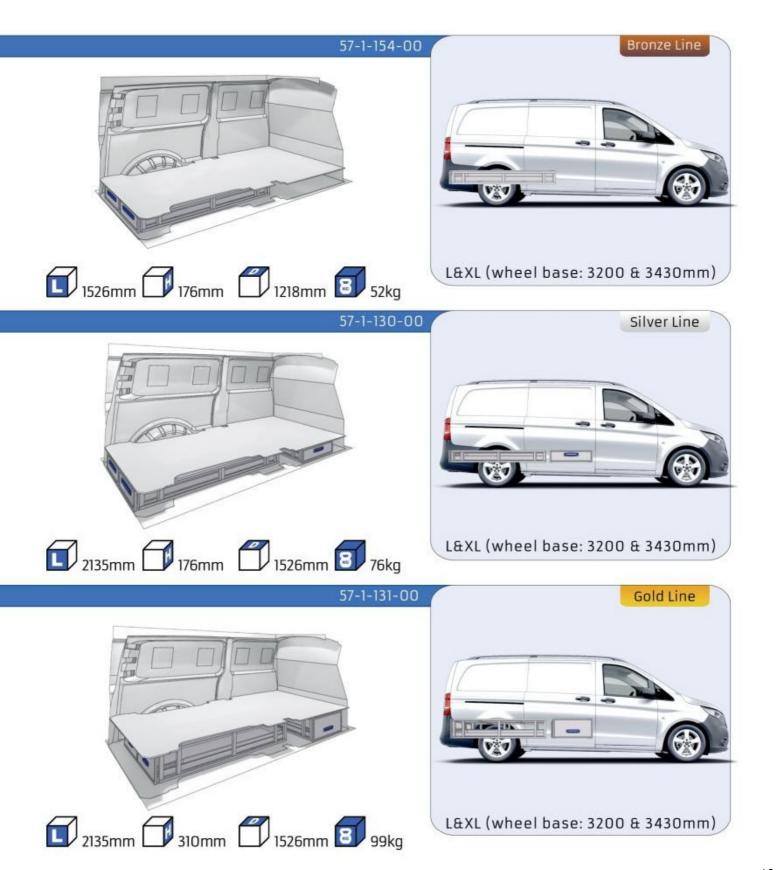

### VITO

| MODULES:               |       |
|------------------------|-------|
| WHEEL BASE: 3200 MM    | 12-13 |
| WHEEL BASE: 3200 MM L  | 14-15 |
| WHEEL BASE: 3430 MM XL | 16-17 |
| XLD LINE:              |       |
| WHEEL BASE: 3200 MM    | 18    |
| WHEEL BASE: 3200 MM L  | 19    |
| WHEEL BASE: 3430 MM XL | 19    |