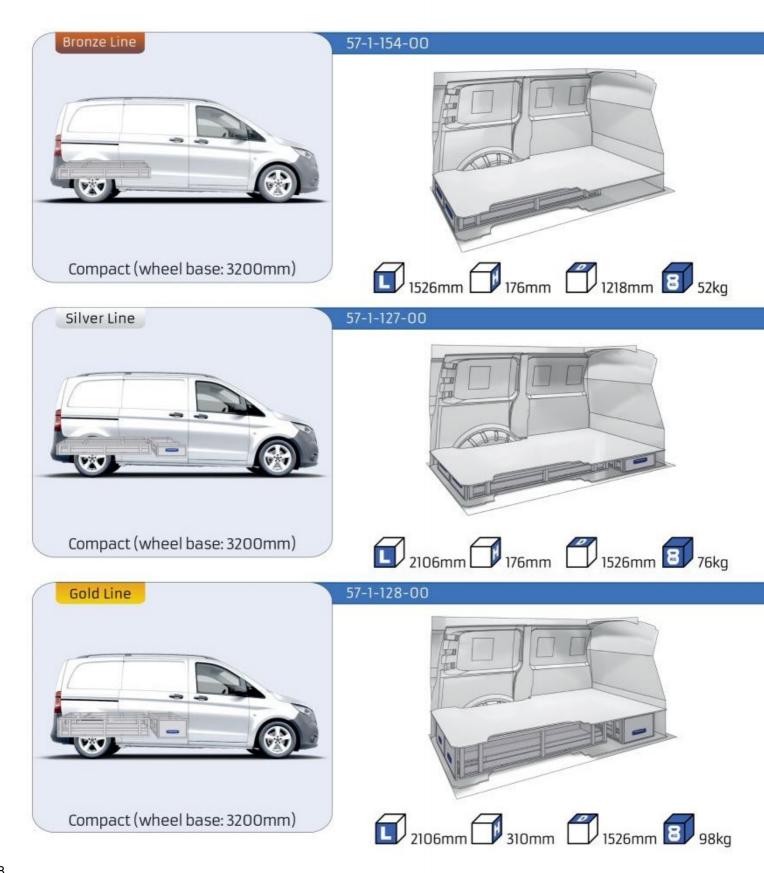

### VITO

| MODULES:               |       |
|------------------------|-------|
| WHEEL BASE: 3200 MM    | 12-13 |
| WHEEL BASE: 3200 MM L  | 14-15 |
| WHEEL BASE: 3430 MM XL | 16-17 |
| XLD LINE:              |       |
| WHEEL BASE: 3200 MM    | 18    |
| WHEEL BASE: 3200 MM L  | 19    |
| WHEEL BASE: 3430 MM XL | 19    |