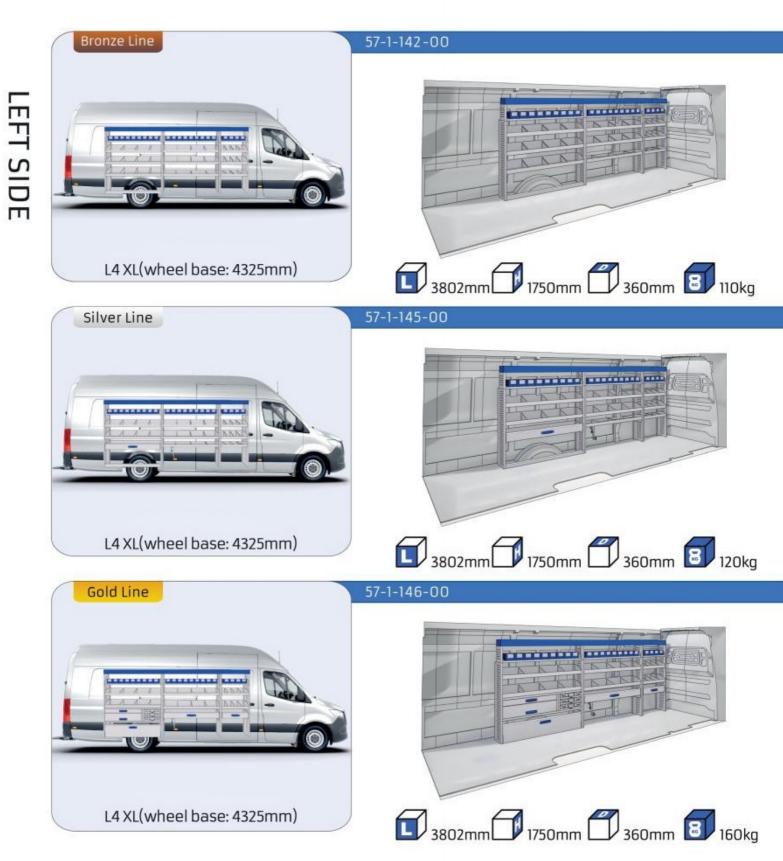

### MODULES: WHEEL BASE: 3259 MM 20-21 22-23 WHEEL BASE: 3665 MM WHEEL BASE: 3924 MM 22-23 WHEEL BASE: 4325 MM 24-25 26-27 WHEEL BASE: 4325 MM XL