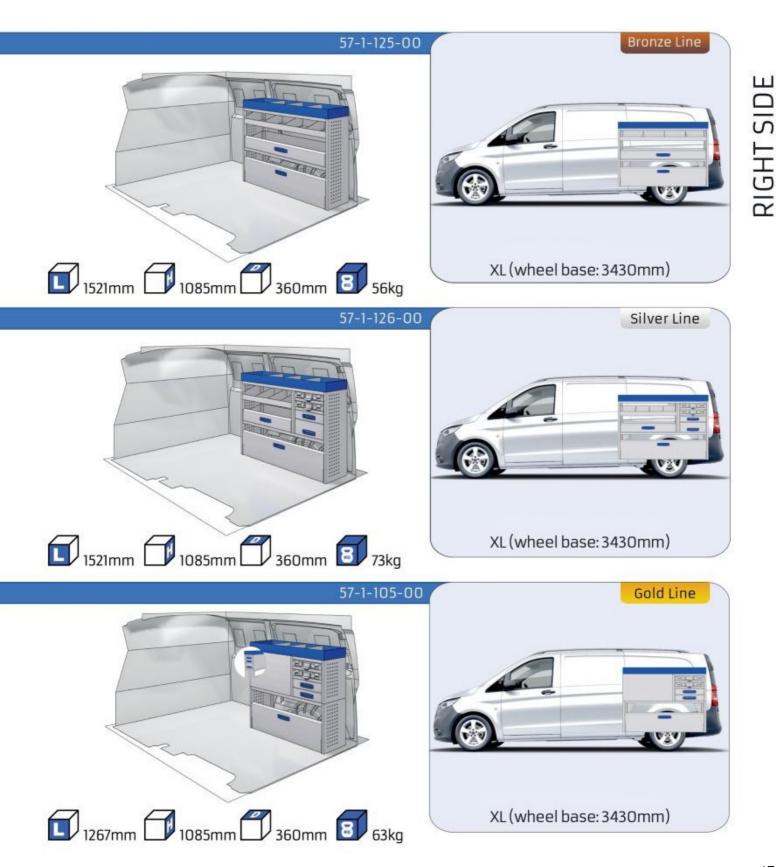

### VITO

| MODULES:               |       |
|------------------------|-------|
| WHEEL BASE: 3200 MM    | 12-13 |
| WHEEL BASE: 3200 MM L  | 14-15 |
| WHEEL BASE: 3430 MM XL | 16-17 |
| XLD LINE:              |       |
| WHEEL BASE: 3200 MM    | 18    |
| WHEEL BASE: 3200 MM L  | 19    |
| WHEEL BASE: 3430 MM XL | 19    |