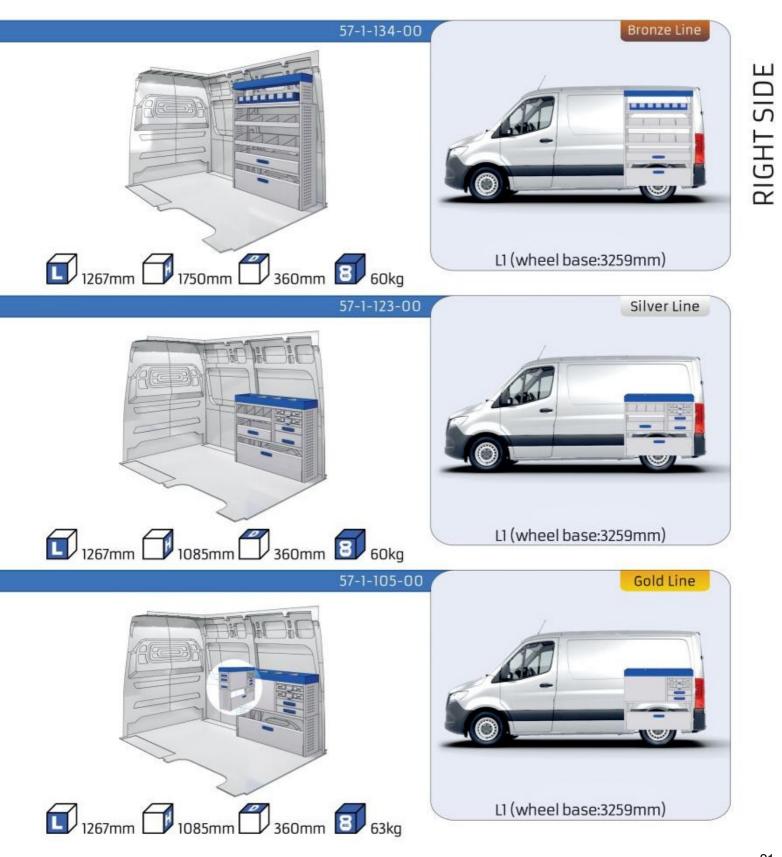

### MODULES: WHEEL BASE: 3259 MM 20-21 22-23 WHEEL BASE: 3665 MM WHEEL BASE: 3924 MM 22-23 WHEEL BASE: 4325 MM 24-25 26-27 WHEEL BASE: 4325 MM XL