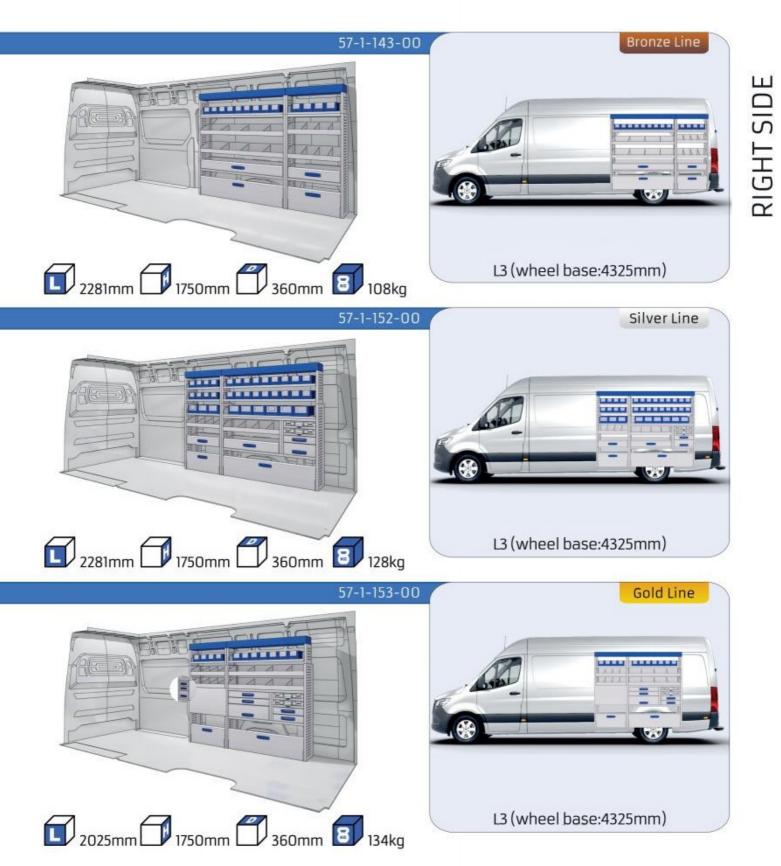

### MODULES: WHEEL BASE: 3259 MM 20-21 22-23 WHEEL BASE: 3665 MM WHEEL BASE: 3924 MM 22-23 WHEEL BASE: 4325 MM 24-25 26-27 WHEEL BASE: 4325 MM XL