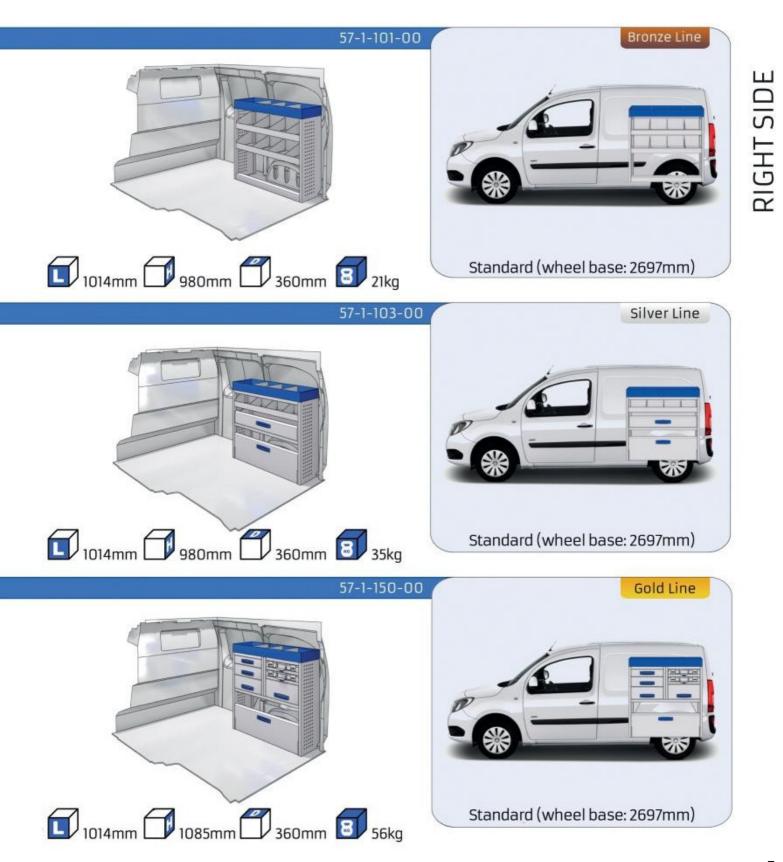

### CITAN

| MODULES:            |     |
|---------------------|-----|
| WHEEL BASE: 2697 MM | 6-7 |
| WHEEL BASE: 3081 MM | 8-9 |
| XLD LINE:           |     |
| WHEEL BASE: 2697 MM | 10  |
| WHEEL BASE: 3081 MM | 11  |